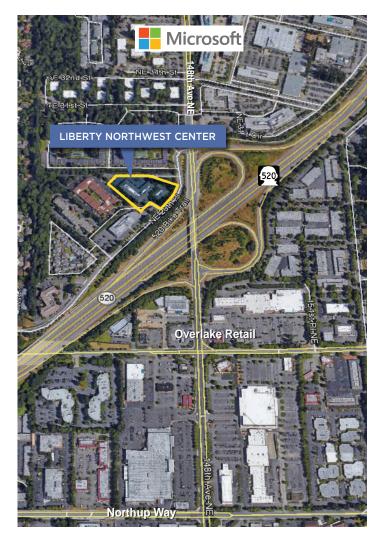

#### **BUILDING INFORMATION**

| Location:     | Building A<br>14711 NE 29th Place, Bellevue, WA 98007                                                                                                                                               |
|---------------|-----------------------------------------------------------------------------------------------------------------------------------------------------------------------------------------------------|
| Year Built:   | 1980                                                                                                                                                                                                |
| Project Size: | 66,688 RSF on two (2) floors                                                                                                                                                                        |
| Load Factor:  | 13.43%                                                                                                                                                                                              |
| Rate:         | \$30.00/SF, Fully Serviced                                                                                                                                                                          |
| Parking       | <ul> <li>4/1,000 SF</li> <li>No cost</li> <li>Abundant excess parking via cross-<br/>easement (over 1,000 stalls)</li> </ul>                                                                        |
| Acess:        | • Immediate access to SR-520 and 148th Ave NE                                                                                                                                                       |
| Amenities:    | <ul> <li>Building conference room (seats 20)</li> <li>Close to Microsoft, Nintendo and other major corporations</li> <li>Restaurants and retail services located in nearby Overlake area</li> </ul> |