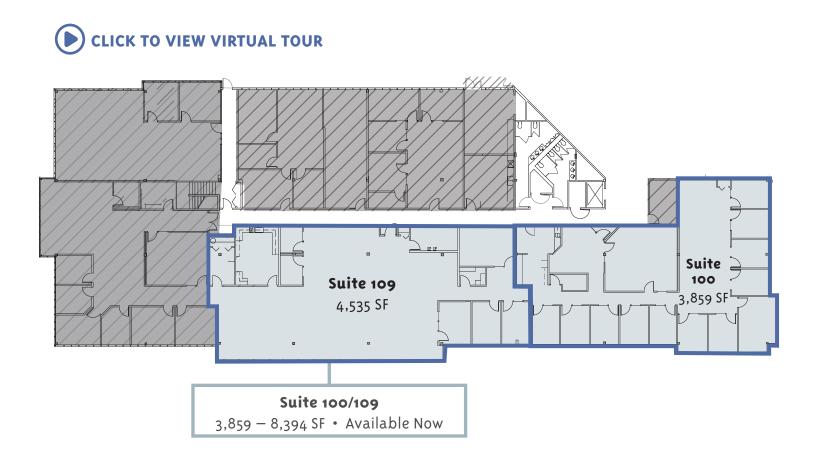

#### **AVAILABLE SPACE**

Suite 100/109

3,859 — 8,394 RSF

Available Now

TYLER SLONE 425.274.4281 slone@broderickgroup.com The information contained herein has been given to us by the owner or sources that we deem reliable. We have no reason to doubt its accuracy, but we do not guarantee it. Prospective tenants should carefully verify all information contained herein. 14711 NE 29<sup>™</sup> PLACE | BELLEVUE, WA 98007