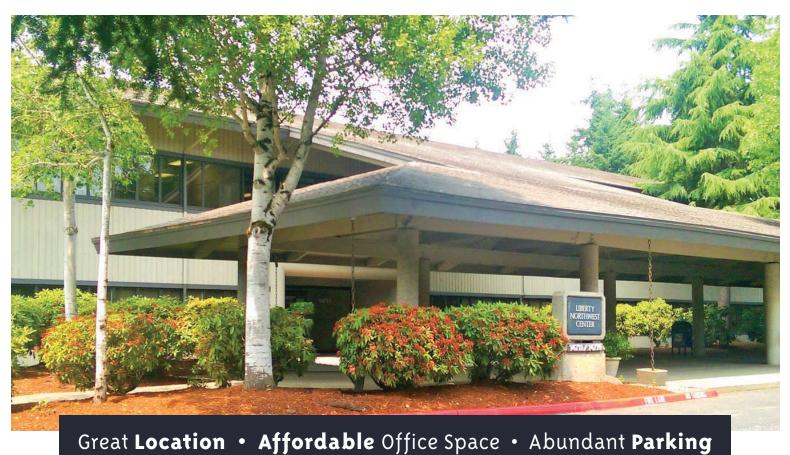

14711 NE 29<sup>TH</sup> PLACE | BELLEVUE, WA 98007

# LIBERTYNORTHWEST CENTER



#### **AVAILABLE SPACE**

Suite 100/109

3,859 — 8,394 RSF

Available Now





TYLER SLONE 425.274.4281 slone@broderickgroup.com The information contained herein has been given to us by the owner or sources that we deem reliable. We have no reason to doubt its accuracy, but we do not guarantee it. Prospective tenants should carefully verify all information contained herein. 14711 NE 29<sup>™</sup> PLACE | BELLEVUE, WA 98007

# LIBERTYNORTHWEST CENTER

#### **BUILDING INFORMATION**

| Location:     | Building A<br>14711 NE 29th Place, Bellevue, WA 98007                                                                                                                                               |
|---------------|------------------------------------------------------------------------------