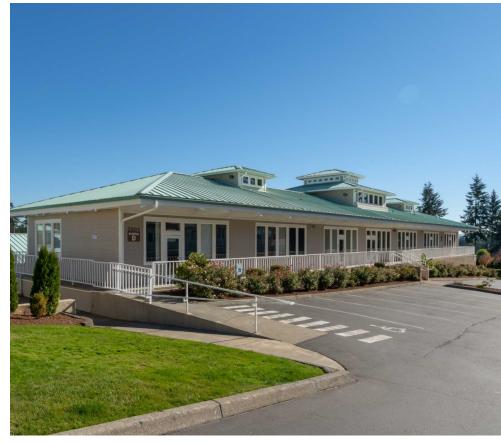

# BUILDING D FLOOR PLAN

| Suite  | Square Feet | Rate                       | Notes                                                                                              |
|--------|-------------|----------------------------|----------------------------------------------------------------------------------------------------|
| D10    | 958 SF      | \$22.00/SF, Modified Gross | First floor space with open work area. Contiguous with Suite D11-12. <b>Available now.</b>         |
| D11-12 | 1903 SF     | \$20.00/SF, Modified Gross | First floor shell space with heating and cooling. Contiguous with suite D10. <b>Available now.</b> |
| D10-12 | 2,861 SF    | \$20.00/SF, Modified Gross | First floor retail/office space with 2 restrooms and open work area. <b>Available now.</b>         |