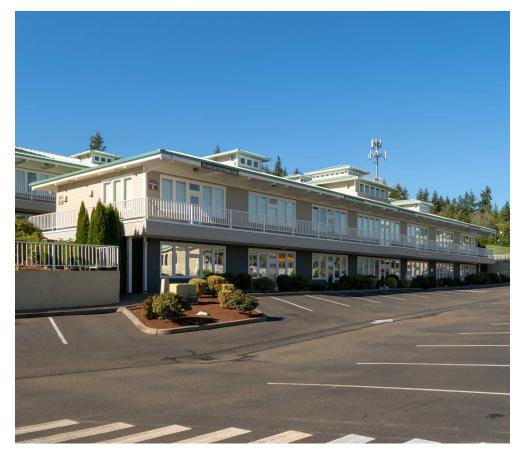

# **BUILDING E FLOOR PLAN**

| Suite | Square Feet | Rent                          | Notes                                                                                                                                                 |
|-------|-------------|-------------------------------|-------------------------------------------------------------------------------------------------------------------------------------------------------|
| E-4   | 1,709 SF    | \$2,900/Month, Modified Gross | Office space with balcony and views. 3 private offices, conference room, reception, break room, 1 restroom, and open work area. <b>Available now.</b> |