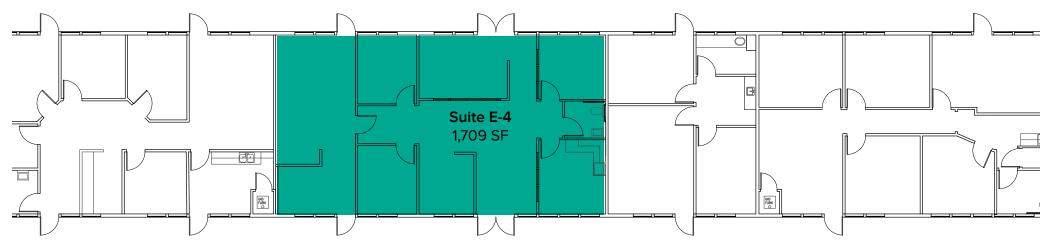

## **LOCATION MAP**

#### **DRIVE TIME:**

Uptown Gig Harbor: 4 Minutes

Downtown Gig Harbor: 8 Minutes

Downtown Tacoma: 15 Minutes