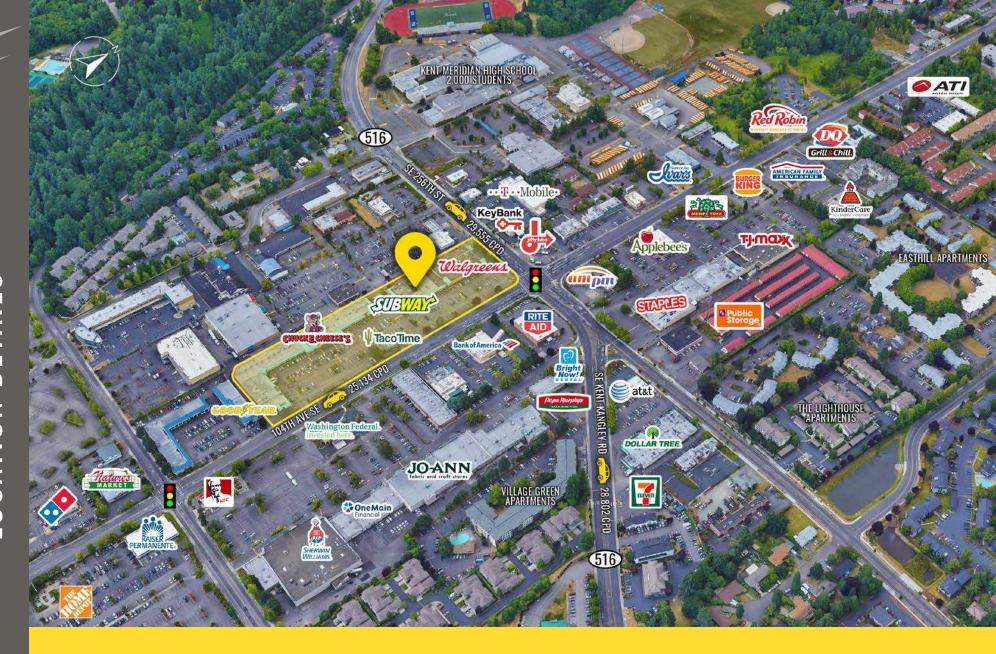

## SUITE 25611 | 3,400 SF | \$25 PSF | + \$8.00 NNN

- Dense residential population
- Anchored by national tenants
- · Affordable lease rates
- Strong traffic counts

Located moments from SR-167

25,134 CPD 104th Ave SE

29,555 CPD SE 256th St

30,936 CPD SE Kent Kangley Rd