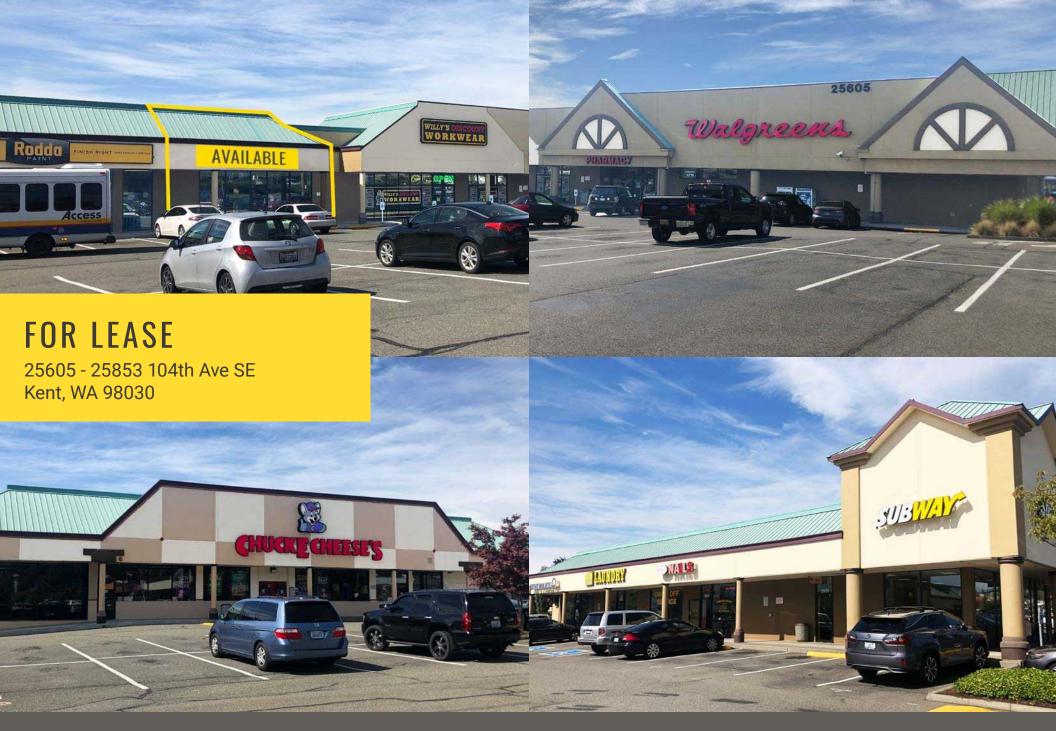

## 25605 - 25853 104TH AVE SE:

## SUITE 25611 | 3,400 SF | \$25 PSF | + \$8.00 NNN

- Dense residential population
- Anchored by national tenants
- · Affordable lease rates
- Strong traffic counts

Located moments from SR-167

25,134 CPD 104th Ave SE