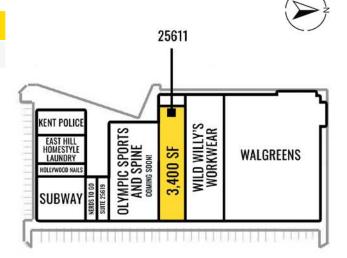

## 25605 - 25853 104TH AVE SE:

## SUITE 25611 | 3,400 SF | \$25 PSF | + \$8.00 NNN

- Dense residential population
- Anchored by national tenants
- · Affordable lease rates
- Strong traffic counts

Located moments from SR-167

25,134 CPD 104th Ave SE

## **AVAILABLE**

| SUITE | SF    | PSF     | NNN    |
|-------|-------|---------|--------|
| 25611 | 3,400 | \$25.00 | \$8.00 |

HISTORIAL PROPERTY.

<u>Director de la companional della companional de</u>

104TH AVE SE