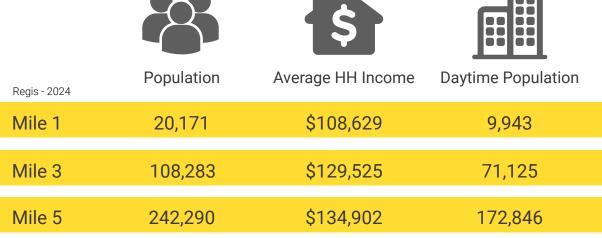

KENT EAST HILL SHOPPING CENTER

**KENT EAST HILL SHOPPING CENTER** sits at the heart of Kent's East Hill neighborhood. This prime location is near Kent Meridian High School and anchored by several national tenants including Walgreens and Chuck E Cheese's. This location allows for quick and convenient access to both cities via I-5 and State Route 167.

## **TENANTS**



















## 25605 - 25853 104TH AVE SE:

## SUITE 25611 | 3,400 SF | \$25 PSF | + \$8.00 NNN

- Dense residential population
- Anchored by national tenants
- · Affordable lease rates
- Strong traffic counts









Located moments from SR-167



25,134 CPD 104th Ave SE



29,555 CPD SE 256th St



30,936 CPD SE Kent Kangley Rd



## **AVAILABLE**

| SUITE | SF    | PSF     | NNN    |
|-------|-------|---------|--------|
| 25611 | 3,400 | \$25.00 | \$8.00 |





HISTORIAL PROPERTY.

<u>Director de la companional della companional de</u>

104TH AVE SE