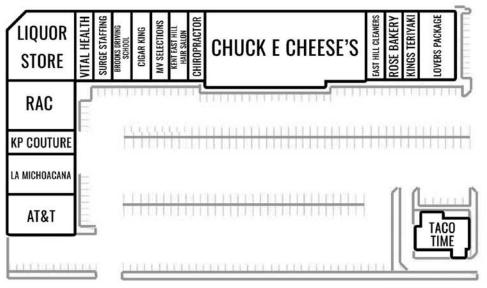

KENT EAST HILL SHOPPING CENTER

**KENT EAST HILL SHOPPING CENTER** sits at the heart of Kent's East Hill neighborhood. This prime location is near Kent Meridian High School and anchored by several national tenants including Walgreens and Chuck E Cheese's. This location allows for quick and convenient access to both cities via I-5 and State Route 167.

## **TENANTS**

## 25605 - 25853 104TH AVE SE: