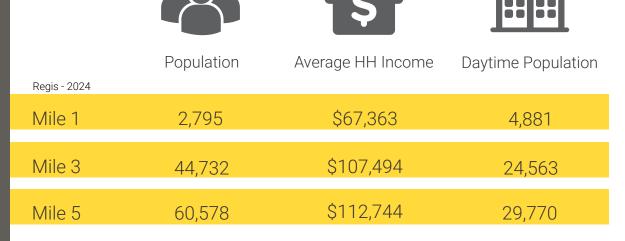

## **TENANTS**

Located Moments from Interstate 5

Located in the Retail Core of Skagit Valley

23,933 ADT George Hopper Rd 28,054 ADT S Burlington Blvd

**BURLINGTON, WA** is roughly halfway between Seattle and Vancouver BC and located in the heart of Skagit County which is uniquely situated to take advantage of more than 6 million people within a short drive. As one of the fastest growing counties in Washington, Skagit County is primed to cater to business, tourism, and families. Businesses in Burlington enjoy strong retail presence with excellent traffic drivers and easy access to Interstate 5 and marine shipping.