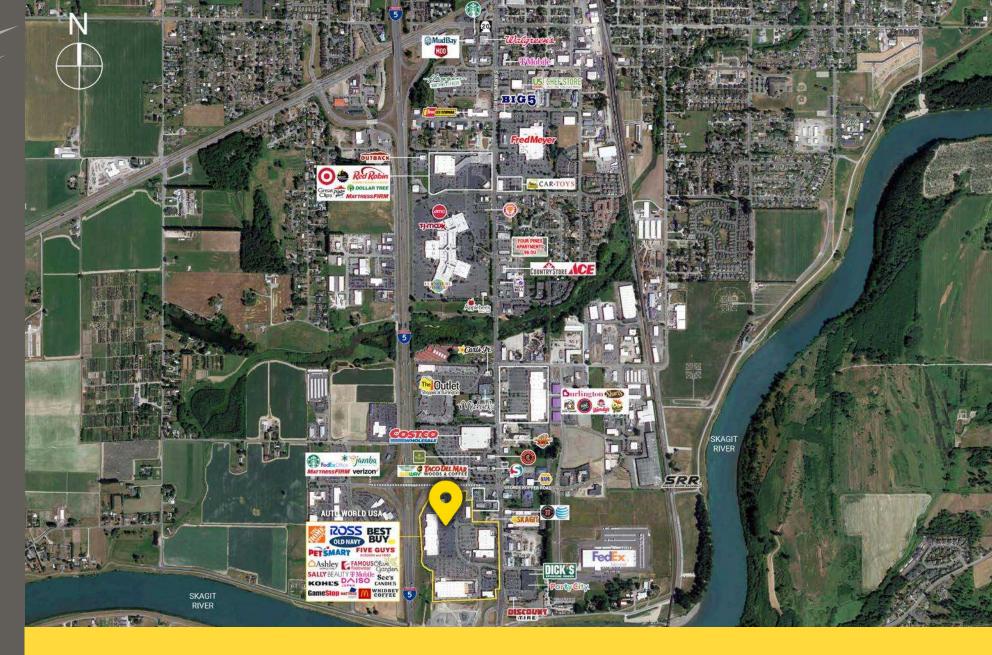

## **TENANTS**

Located Moments from Interstate 5

Located in the Retail Core of Skagit Valley

23,933 ADT George Hopper Rd 28,054 ADT S Burlington Blvd

**BURLINGTON, WA** is roughly halfway between Seattle and Vancouver BC and located in the heart of Skagit County which is uniquely situated to take advantage of more than 6 million people within a short drive. As one of the fastest growing counties in Washington, Skagit County is primed to cater to business, tourism, and families. Businesses in Burlington enjoy strong retail presence with excellent traffic drivers and easy access to Interstate 5 and marine shipping.