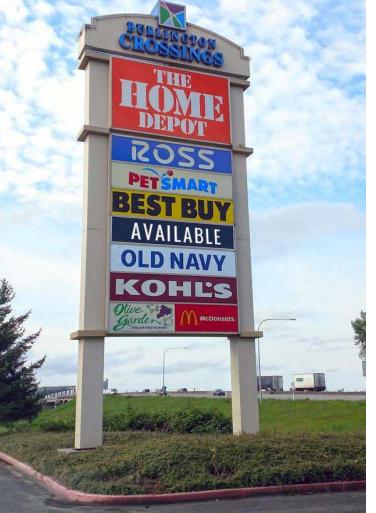

## **BURLINGTON CROSSING**

Jake Thurber | Justin Holmes

First Western Properties, Inc. | 425.822.5522 | fwp-inc.com 11621 97th Lane NE, Kirkland, Washington 98034 First Western Properties, Tacoma - Inc. | 253.472.0404 6402 Tacoma Mall Blvd, Tacoma, WA 98409 | fwp-inc.com **BURLINGTON CROSSINGS** is a 377,000 SF power center located in the heart of the retail core of Skagit Valley. The premier regional shopping center is anchored by Home Depot, Best Buy, Ross, Daison, PetSmart, and Old Navy and boasts excellent visibility from I-5, George Hooper Road and Burlington Boulevard, as well as excellent traffic counts and access.

## 1,750 SF | AVAILABLE | CALL FOR DETAILS 27,203 SF AVAILABLE | CALL FOR DETAILS