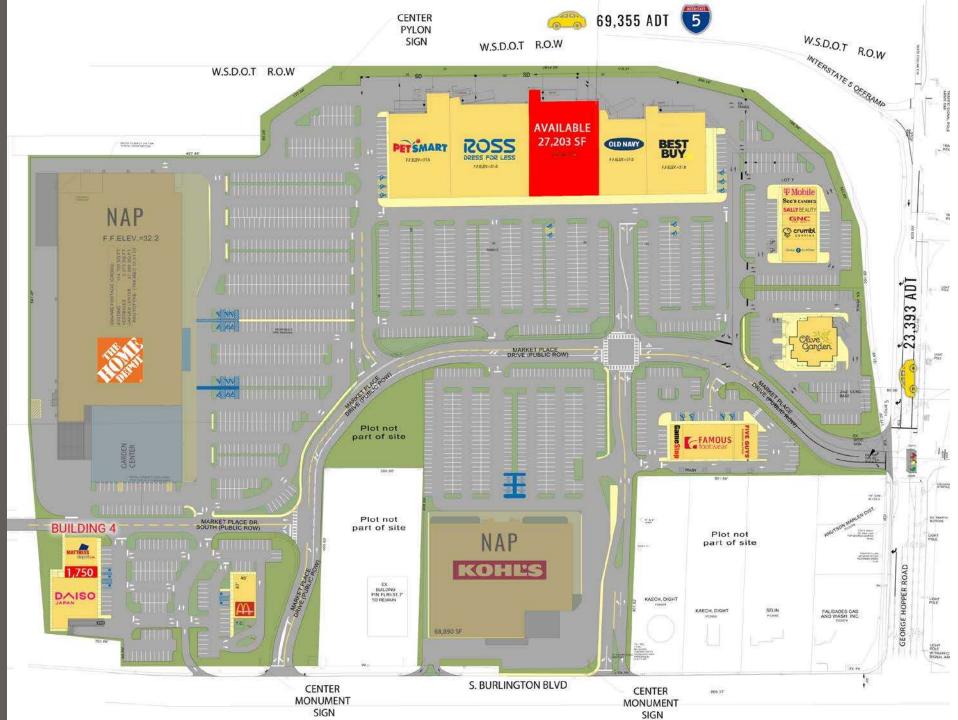

## 1825 MARKETPLACE DR:

## 1,750 SF | AVAILABLE | CALL FOR DETAILS 27,203 SF AVAILABLE | CALL FOR DETAILS