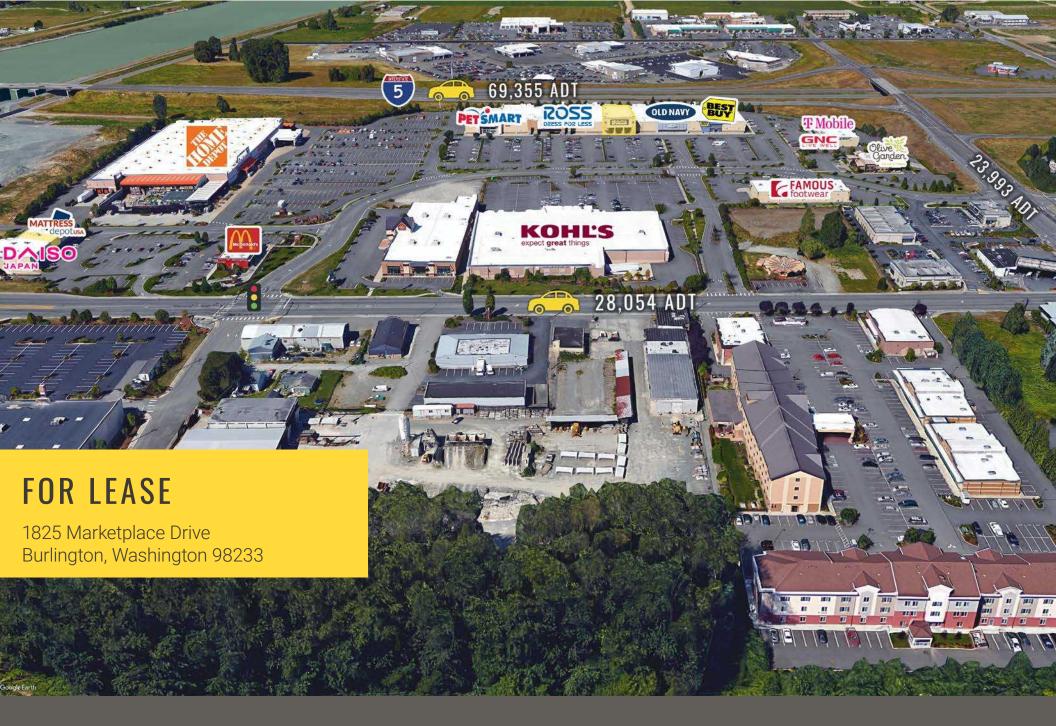

## **BURLINGTON CROSSING**

Jake Thurber | Justin Holmes

First Western Properties, Inc. | 425.822.5522 | fwp-inc.com 11621 97th Lane NE, Kirkland, Washington 98034 First Western Properties, Tacoma - Inc. | 253.472.0404 6402 Tacoma Mall Blvd, Tacoma, WA 98409 | fwp-inc.com **BURLINGTON CROSSINGS** is a 377,000 SF power center located in the heart of the retail core of Skagit Valley. The premier regional shopping center is anchored by Home Depot, Best Buy, Ross, Daison, PetSmart, and Old Navy and boasts excellent visibility from I-5, George Hooper Road and Burlington Boulevard, as well as excellent traffic counts and access.

## **TENANTS**

Located Moments from Interstate 5

Located in the Retail Core of Skagit Valley

23,933 ADT George Hopper Rd 28,054 ADT S Burlington Blvd

**BURLINGTON, WA** is roughly halfway between Seattle and Vancouver BC and located in the heart of Skagit County which is uniquely situated to take advantage of more than 6 million people within a short drive. As one of the fastest growing counties in Washington, Skagit County is primed to cater to business, tourism, and families. Businesses in Burlington enjoy strong retail presence with excellent traffic drivers and easy access to Interstate 5 and marine shipping.