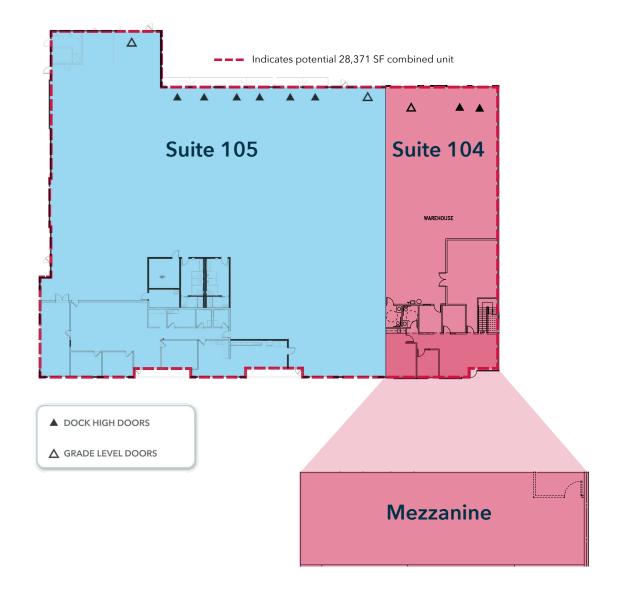

#### RYAN ALEINIKOFF

raleinikoff@lee-associates.com D 425.818.2654

105 + 104 Combined: 28,371 SF

## **Suite 105:**

| Total Available: | 20,843 Total SF     |
|------------------|---------------------|
| Office:          | 2,900 SF            |
| Warehouse:       | 17,943 SF           |
| Loading:         | 6 Dock Doors        |
|                  | 2 Grade Doors       |
| Clear Height:    | 24' Clear           |
| Power:           | 400 Amps 480v Power |
| Available:       | Now                 |

### Suite 104:

| Juille 104.                     |                     |
|---------------------------------|---------------------|
| Total Available:                | 7,548 SF            |
| Office (1st Floor):             | 1,400 SF            |
| Office (2 <sup>nd</sup> Floor): | 1,000 SF            |
| Warehouse:                      | 5,148 SF            |
| Loading:                        | 2 Dock Doors        |
|                                 | 1 Grade Doors       |
| Clear Height:                   | 24' Clear           |
| Power:                          | 200 Amps 480v Power |
| Available:                      | 1/1/2025            |
|                                 |                     |