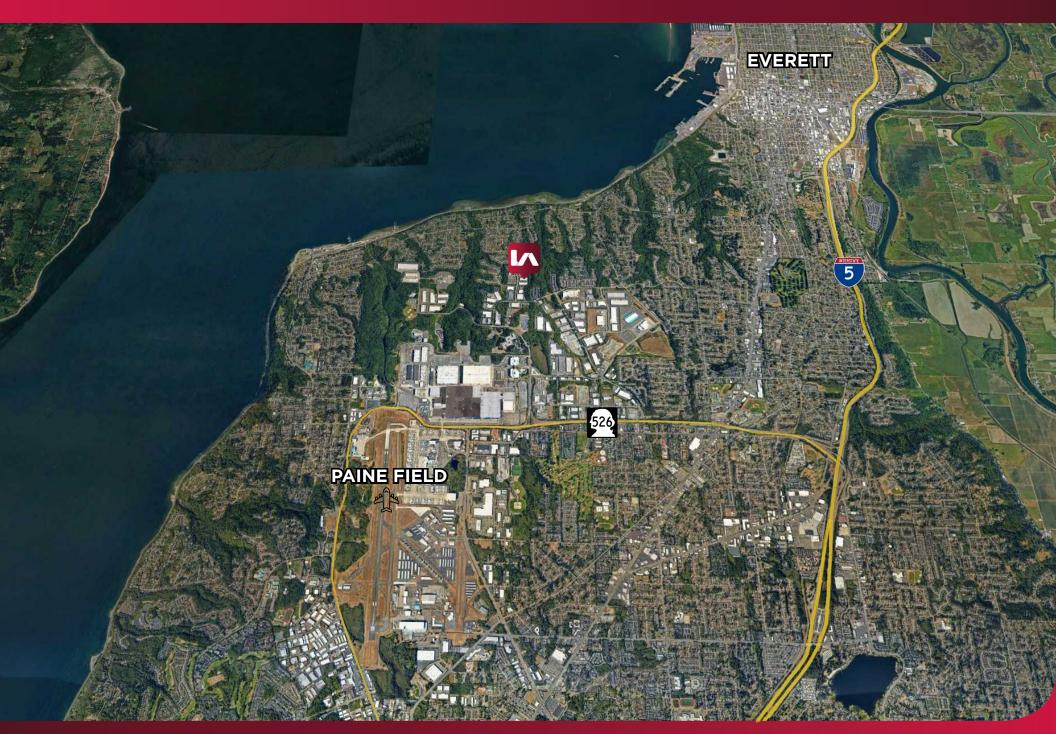

# **SOUND VIEW CENTER @ SEAWAY**

5901 23RD DRIVE W, EVERETT, WA 98203

The Sound View Center Building is a High-Image Corporate Park located near Boeing & Paine Field with convenient access via Highway 526 to I-5.