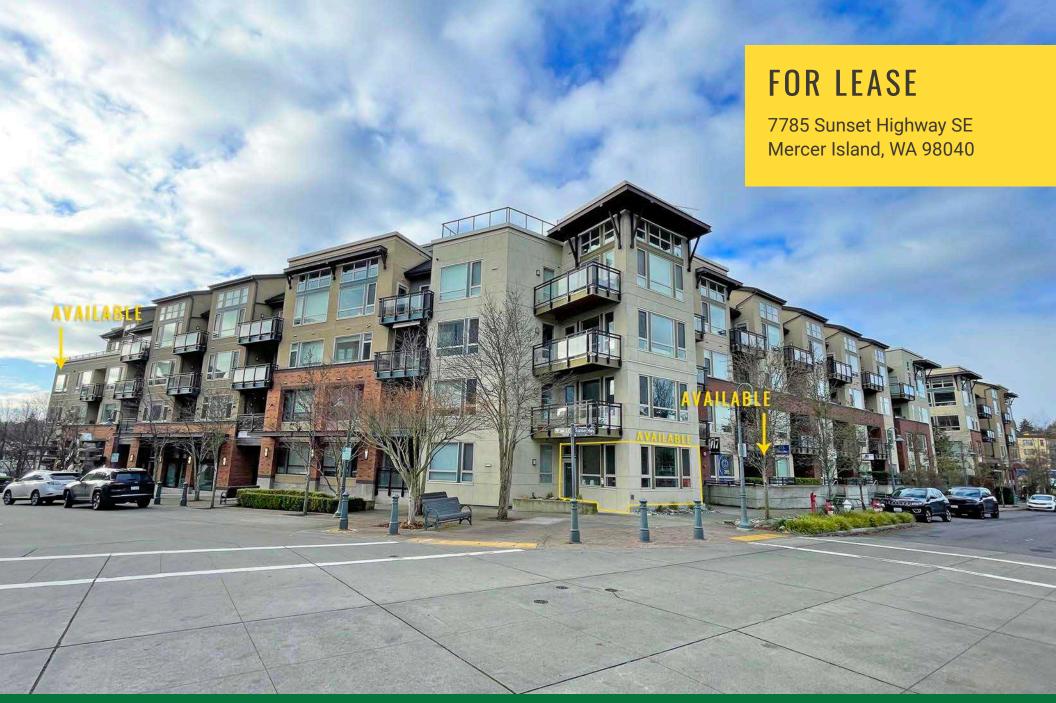

## 77 CENTRAL Mercer Island, WA

753 SF | \$36.50 PSF | \$12.00 PSF NNN

883 SF | \$39.00 PSF | \$12.00 PSF NNN

4,153 SF | \$45.00 PSF | \$12.00 PSF NNN

#### **FEATURES**

- 4,153 SF space can be demised to: 1,500 SF & 2,600 SF
- Free 24-hour retail parking garage
- Minutes from I-90
- 4,557 ADT on 77th Ave. SE
- 9,375 ADT on SE 27th St.
- 54,861 housing units within 1-mile radius
- Co-tenants include Heritage Wealth Advisors, and Mercy Vet Clinic. Volver Records coming soon!