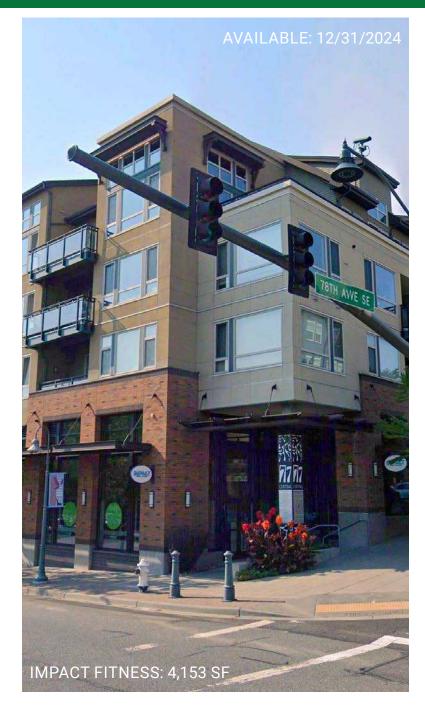

## 77 CENTRAL Mercer Island, WA

753 SF | \$36.50 PSF | \$12.00 PSF NNN

883 SF | \$39.00 PSF | \$12.00 PSF NNN

4,153 SF | \$45.00 PSF | \$12.00 PSF NNN

#### **FEATURES**

- 4,153 SF space can be demised to: 1,500 SF & 2,600 SF
- Free 24-hour retail parking garage
- Minutes from I-90
- 4,557 ADT on 77th Ave. SE
- 9,375 ADT on SE 27th St.
- 54,861 housing units within 1-mile radius
- Co-tenants include Heritage Wealth Advisors, and Mercy Vet Clinic. Volver Records coming soon!