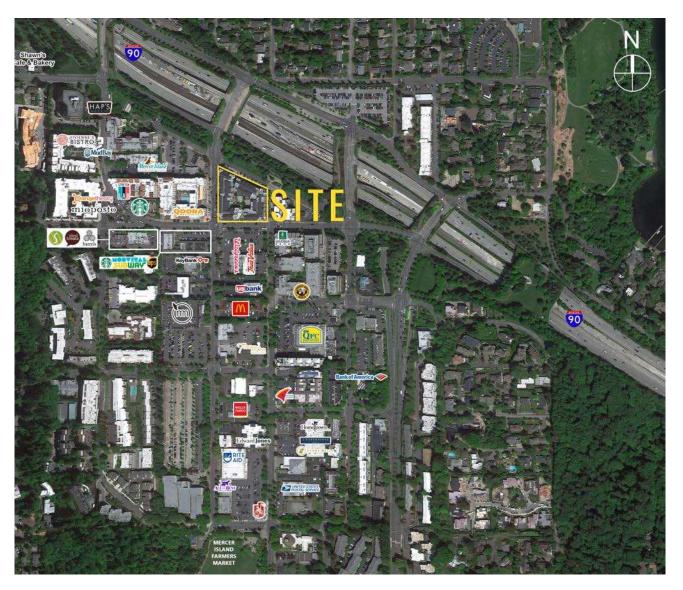

#### **FEATURES**

- 4,153 SF space can be demised to: 1,500 SF & 2,600 SF
- Free 24-hour retail parking garage
- Minutes from I-90
- 4,557 ADT on 77th Ave. SE
- 9,375 ADT on SE 27th St.
- 54,861 housing units within 1-mile radius
- Co-tenants include Heritage Wealth Advisors, and Mercy Vet Clinic. Volver Records coming soon!