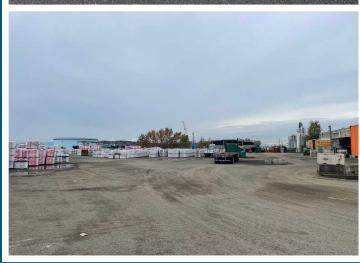

#### PROPERTY HIGHLIGHTS

- Approximately 3 acres of fenced yard
- Heavy power
- Rail served
- Located in the heart of the Port of Tacoma (across the street from Port Terminal)
- Ownership prepared to invest in building and yard improvement
- Zoned PMI (Heavy)
- Heavy Haul Corridor
- Sprinklered
- Available immediately