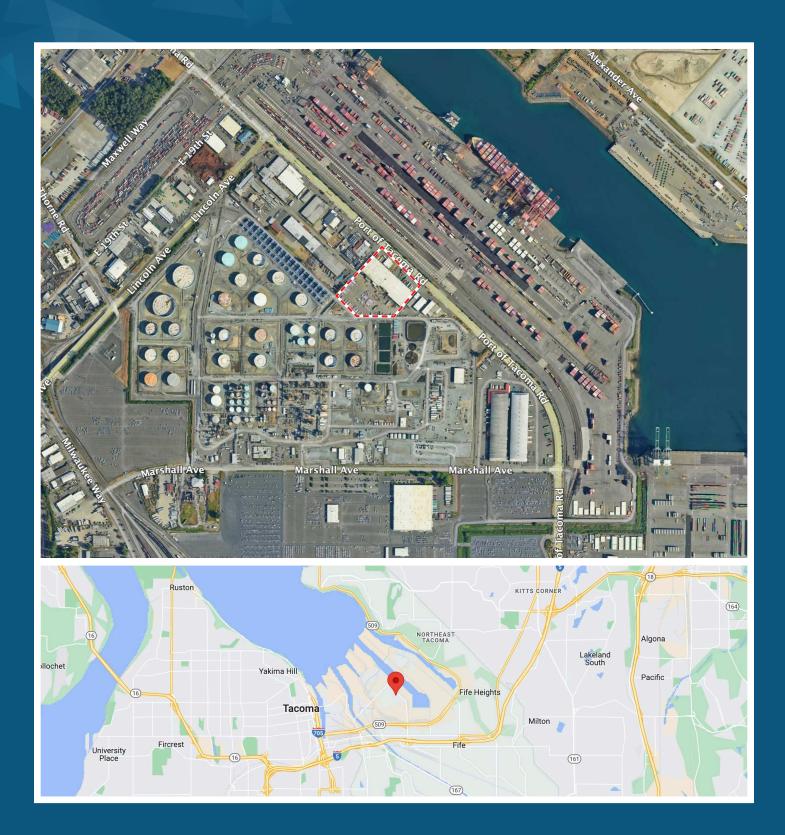

#### PROPERTY HIGHLIGHTS

- Approximately 3 acres of fenced yard
- Heavy power
- Rail served
- Located in the heart of the Port of Tacoma (across the street from Port Terminal)
- Ownership prepared to invest in building and yard improvement
- Zoned PMI (Heavy)
- Heavy Haul Corridor
- Sprinklered
- Available immediately