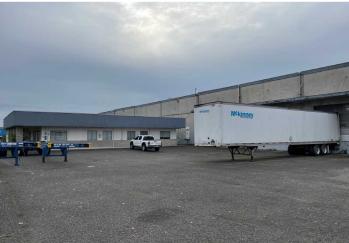

### PORT OF TACOMA ROAD DISTRIBUTION CENTER WITH YARD

#### PROPERTY HIGHLIGHTS

- Approximately 3 acres of fenced yard
- Heavy power
- Rail served
- Located in the heart of the Port of Tacoma (across the street from Port Terminal)
- Ownership prepared to invest in building and yard improvement
- Zoned PMI (Heavy)
- Heavy Haul Corridor
- Sprinklered
- Available immediately