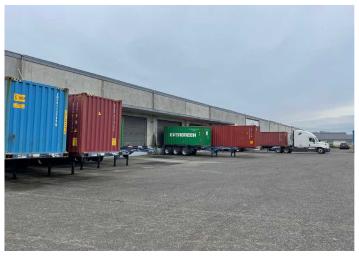

#### PROPERTY HIGHLIGHTS

- Approximately 3 acres of fenced yard
- Heavy power
- Rail served
- Located in the heart of the Port of Tacoma (across the street from Port Terminal)
- Ownership prepared to invest in building and yard improvement
- Zoned PMI (Heavy)
- Heavy Haul Corridor
- Sprinklered
- Available immediately