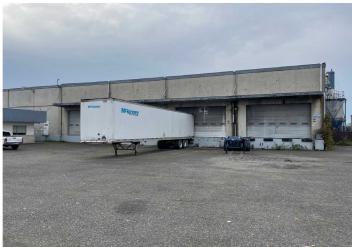

#### PROPERTY HIGHLIGHTS

- Approximately 3 acres of fenced yard
- Heavy power
- Rail served
- Located in the heart of the Port of Tacoma (across the street from Port Terminal)
- Ownership prepared to invest in building and yard improvement
- Zoned PMI (Heavy)
- Heavy Haul Corridor
- Sprinklered
- Available immediately