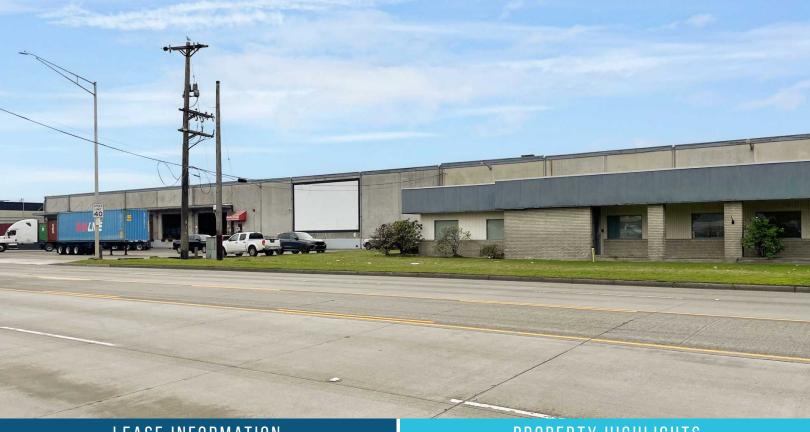

### JM EAGLE BUILDING FOR LEASE - 94,590 SF

2330 PORT OF TACOMA RD | TACOMA, WA 98421

### PORT OF TACOMA ROAD DISTRIBUTION CENTER WITH YARD

#### LEASE INFORMATION

Available Size: 94,590 SF

Office Size: ± 4,320 SF

Land Size: 6.11 AC

Loading: 4 GL & 20 DH (double doors)

Clear Height: ± 24'

Lease Rate: \$0.80/SF (Shell)

\$1.35/SF (Office)

#### PROPERTY HIGHLIGHTS

- Approximately 3 acres of fenced yard
- Heavy power
- Rail served
- Located in the heart of the Port of Tacoma (across the street from Port Terminal)
- Ownership prepared to invest in building and yard improvement
- Zoned PMI (Heavy)
- Heavy Haul Corridor
- Sprinklered
- Available immediately