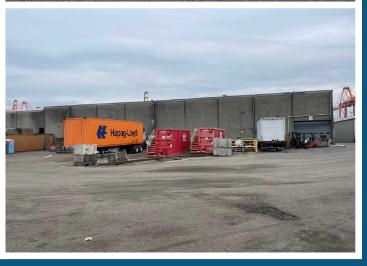

#### PROPERTY HIGHLIGHTS

- Approximately 3 acres of fenced yard
- Heavy power
- Rail served
- Located in the heart of the Port of Tacoma (across the street from Port Terminal)
- Ownership prepared to invest in building and yard improvement
- Zoned PMI (Heavy)
- Heavy Haul Corridor
- Sprinklered
- Available immediately