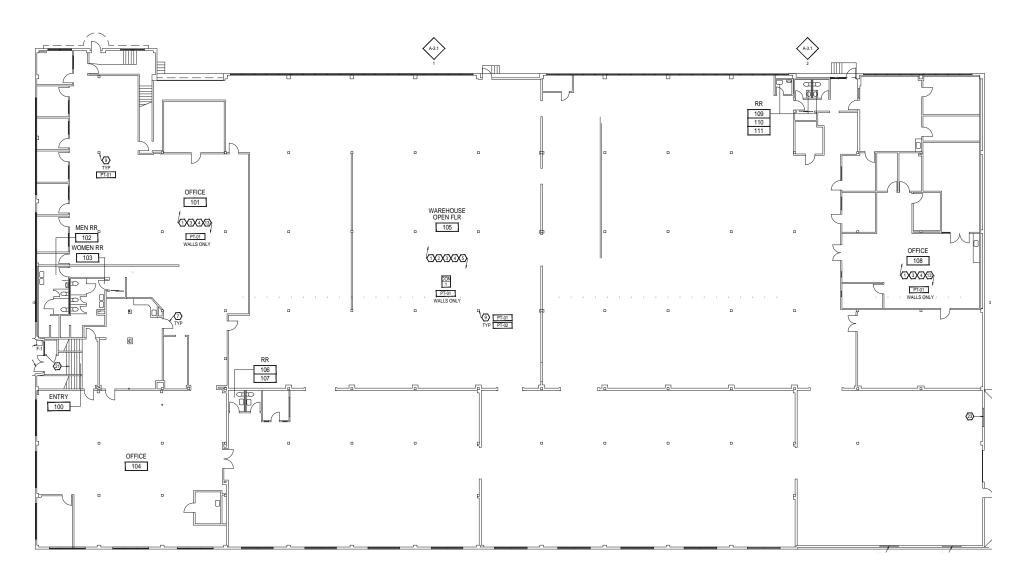

### FLOOR PLAN - 4000 1st Ave | 57,777 SF

Includes 11,410 SF of 2nd floor office & 9,240 SF of ground floor office

# **57,777** TOTAL SF

Including 11,410 SF of 2nd floor office and 9,240 SF of ground floor office