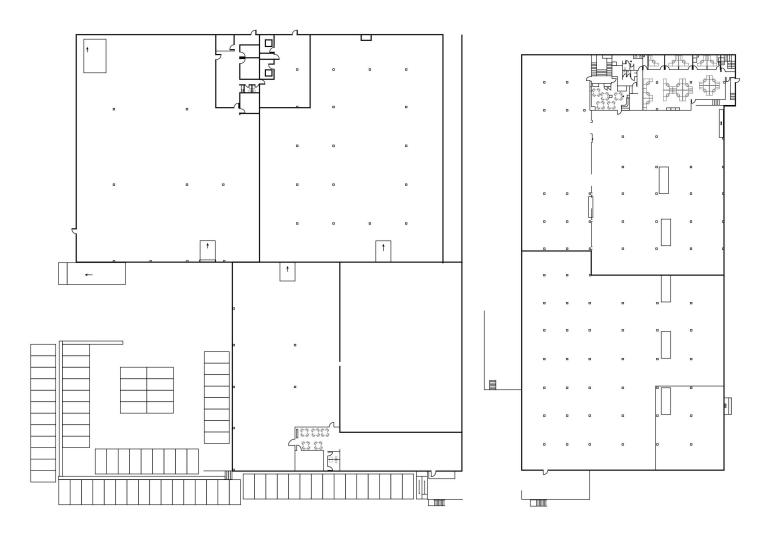

### FLOOR PLAN - 4000 1st Ave | 57,777 SF

Includes 11,410 SF of 2nd floor office & 9,240 SF of ground floor office

### FLOOR PLAN - 130 S Dakota St + 3857 2nd Ave | 61,966 SF

Optional built-to-suit office

## FLOOR PLAN - 130 S Dakota St | 41,468 SF

Optional built-to-suit office

### FLOOR PLAN - 3857 2nd Ave | 20,498 SF

Multi-use industrial space with optional built-to-suit office