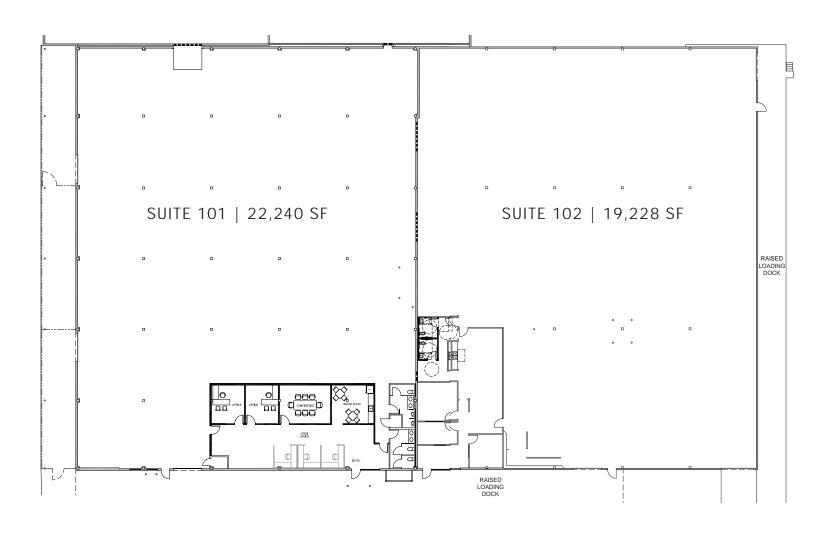

## FLOOR PLAN - 130 S Dakota St | 41,468 SF

Optional built-to-suit office

## **41,468**TOTAL SF

Divisible to 22,240 SF and 19,228 SF with optional built-to-suit office