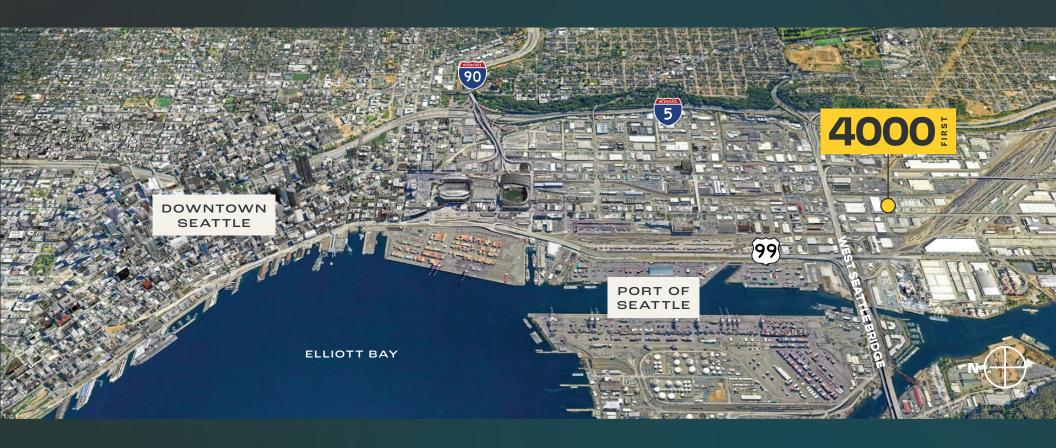

# 4000

4000 1ST AVENUE S, SEATTLE, WA

Two-building industrial campus for lease, located minutes from Downtown and the Port of Seattle

OFFERING SPACE FROM 19,228 SF - 119,743 SF

**NEWMARK** 

Available 3Q 2024 with planned renovations complete 1Q 2025