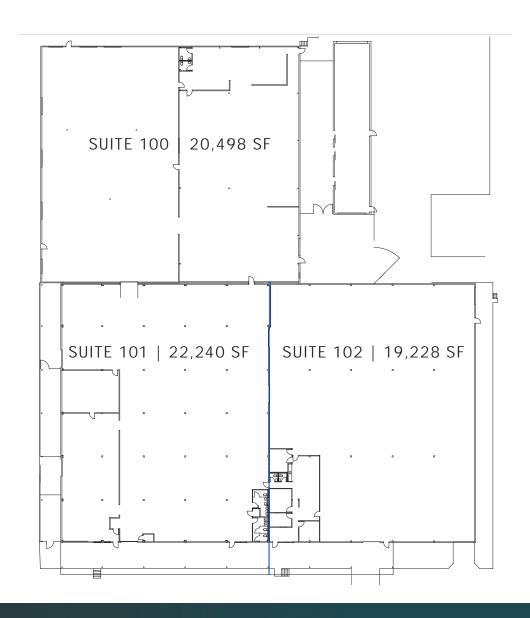

## FLOOR PLAN - 130 S Dakota St | 41,468 SF

Optional built-to-suit office

## **41,468**TOTAL SF

Divisible to 22,240 SF and 19,228 SF with optional built-to-suit office