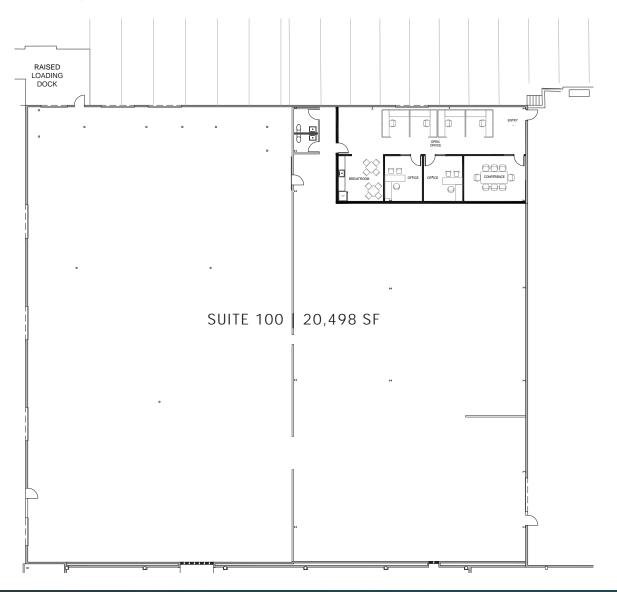

### FLOOR PLAN - 3857 2nd Ave | 20,498 SF

Multi-use industrial space with optional built-to-suit office

# 20,498 TOTAL SF

Multi-use industrial space with optional built-to-suit office