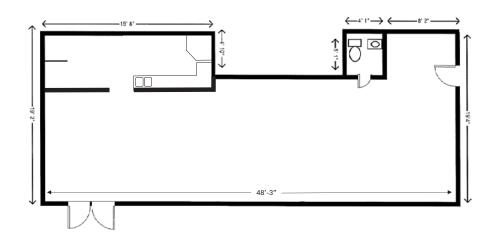

## $867\,SF\,office/flex\,space\,for\,lease$

| Open floor plan                  | Flexible lease term                    |
|----------------------------------|----------------------------------------|
| Kitchen and shower               | Vacant, available now                  |
| Well located on prominent corner | Lease rate \$1.50/SF, plus electricity |
| Double entry door for loading    |                                        |

## KIDDER.COM

867SF

FLEXIBLE

LEASE TERM

DOUBLE ENTRY DOOR