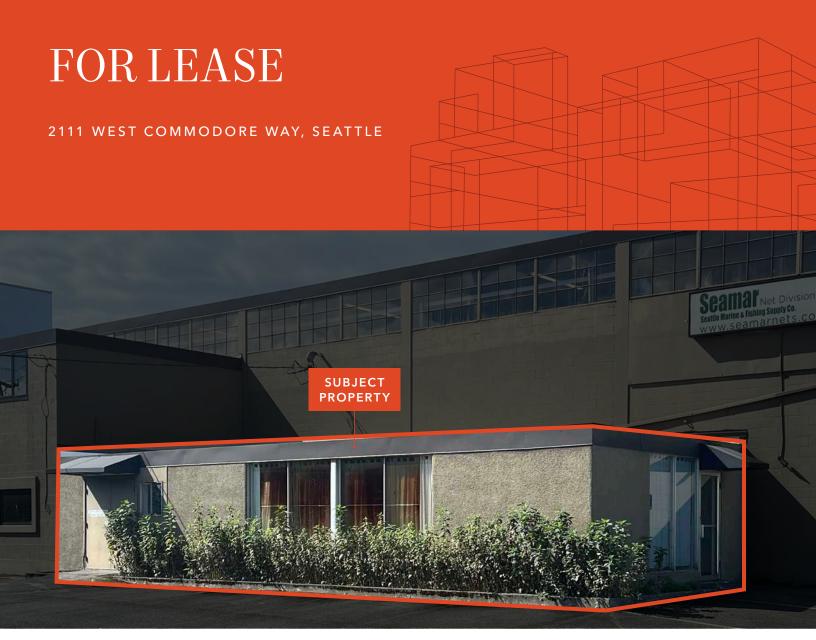

## $867\,SF\,office/flex\,space\,for\,lease$

| Open floor plan                  | Flexible lease term                    |
|----------------------------------|----------------------------------------|
| Kitchen and shower               | Vacant, available now                  |
| Well located on prominent corner | Lease rate \$1.50/SF, plus electricity |
| Double entry door for loading    |                                        |