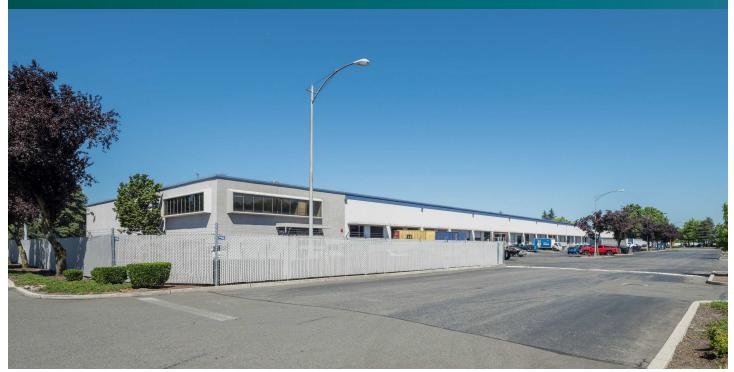

# 24,000 SF

Industrial Space For Lease

## Northwest Corporate Park - Kent 15

8637 South 208th Street Kent, WA 98031 USA

### FACILITY

- 24,000 SF shell
- 2,942 SF office
- 5 DH doors
- 1 GL door
- 22' Clear height
- 60' x 20' typical column spacing
- Rail served
- End cap unit with ample parking
- Available 12/1/2024
- Fast, cost-effective forklift and racking sourcing through Prologis Essentials