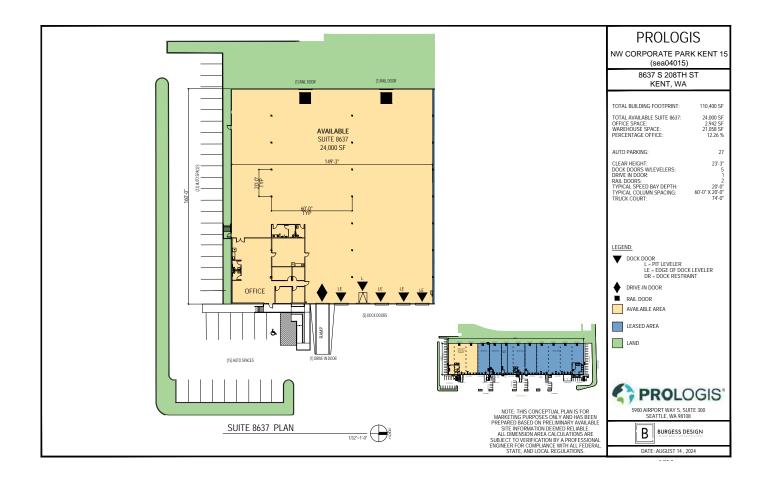

### FACILITY

- 24,000 SF shell
- 2,942 SF office
- 5 DH doors
- 1 GL door
- 22' Clear height
- 60' x 20' typical column spacing
- Rail served
- End cap unit with ample parking
- Available 12/1/2024
- Fast, cost-effective forklift and racking sourcing through Prologis Essentials