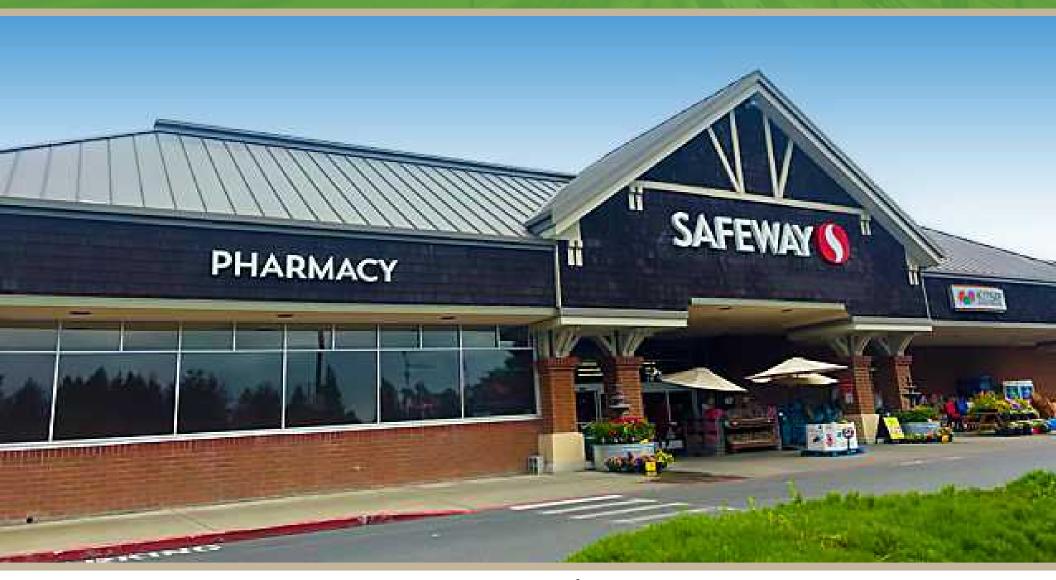

#### THE OPPORTUNITY

At the intersection of State Highway 104 and Hansville Road NE, this center is a regional draw for residents and visitors travelling across the Peninsula and is less than 3 miles from the Kingston Ferry terminal. The anchor tenant Safeway includes a Starbucks, Gas Station, and a free-standing Convenience store. This is a unique opportunity to join an established retail area with stable, diverse retailers, service providers and restaurants. Other notable tenants include Kitsap Bank, Domino's, and Edward Jones. Ample parking with EV charging stations.