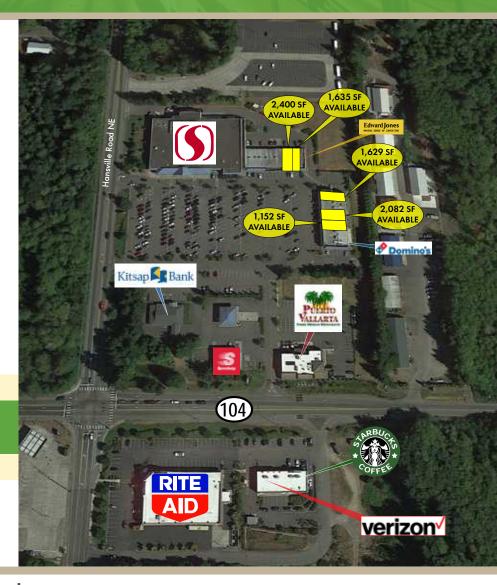

#### THE OPPORTUNITY

At the intersection of State Highway 104 and Hansville Road NE, this center is a regional draw for residents and visitors travelling across the Peninsula and is less than 3 miles from the Kingston Ferry terminal. The anchor tenant Safeway includes a Starbucks, Gas Station, and a free-standing Convenience store. This is a unique opportunity to join an established retail area with stable, diverse retailers, service providers and restaurants. Other notable tenants include Kitsap Bank, Domino's, and Edward Jones. Ample parking with EV charging stations.