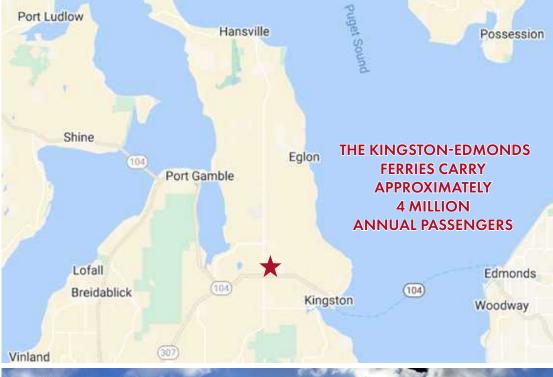

#### THE OPPORTUNITY

At the intersection of State Highway 104 and Hansville Road NE, this center is a regional draw for residents and visitors travelling across the Peninsula and is less than 3 miles from the Kingston Ferry terminal. The anchor tenant Safeway includes a Starbucks, Gas Station, and a free-standing Convenience store. This is a unique opportunity to join an established retail area with stable, diverse retailers, service providers and restaurants. Other notable tenants include Kitsap Bank, Domino's, and Edward Jones. Ample parking with EV charging stations.