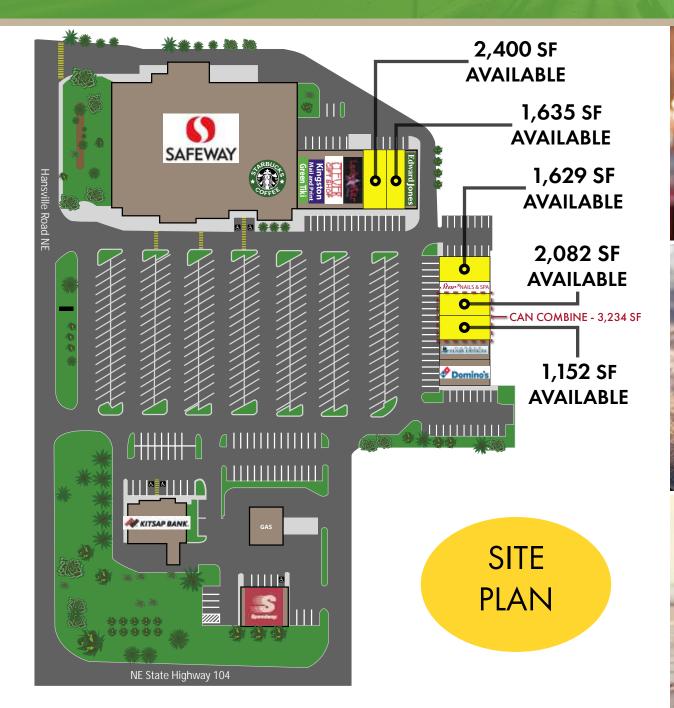

#### THE OPPORTUNITY

At the intersection of State Highway 104 and Hansville Road NE, this center is a regional draw for residents and visitors travelling across the Peninsula and is less than 3 miles from the Kingston Ferry terminal. The anchor tenant Safeway includes a Starbucks, Gas Station, and a free-standing Convenience store. This is a unique opportunity to join an established retail area with stable, diverse retailers, service providers and restaurants. Other notable tenants include Kitsap Bank, Domino's, and Edward Jones. Ample parking with EV charging stations.