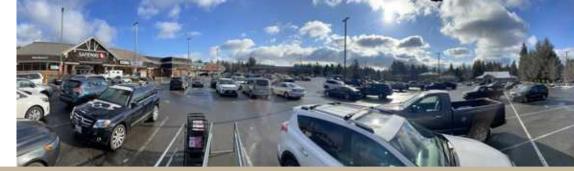

#### THE OPPORTUNITY

At the intersection of State Highway 104 and Hansville Road NE, this center is a regional draw for residents and visitors travelling across the Peninsula and is less than 3 miles from the Kingston Ferry terminal. The anchor tenant Safeway includes a Starbucks, Gas Station, and a free-standing Convenience store. This is a unique opportunity to join an established retail area with stable, diverse retailers, service providers and restaurants. Other notable tenants include Kitsap Bank, Domino's, and Edward Jones. Ample parking with EV charging stations.