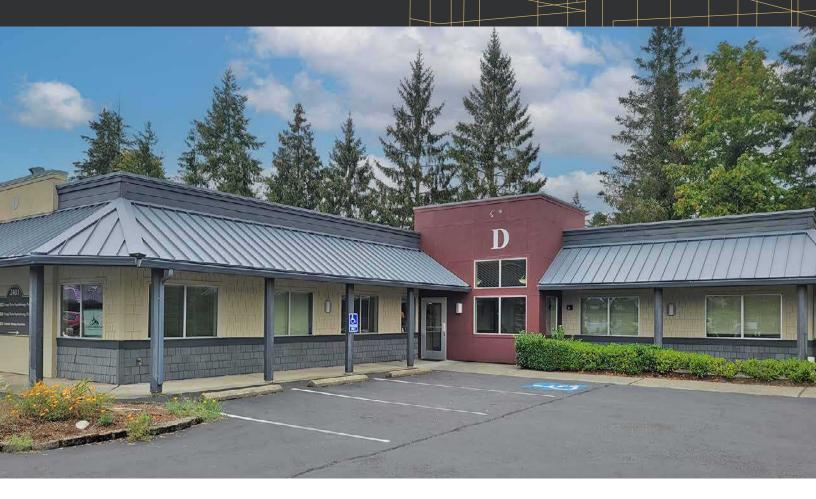

# OFFICE FOR LEASE

2401 BRISTOL CT SW, SUITE D103 OLYMPIA, WA

## 1,164 SF Available For Lease

\$24.00, modified gross - \$2,330/month

Tenant pays electricity and in-suite janitorial

3 private offices, kitchenette, 2 work stations

Close to Capitol Mall and downtown

Easy access to Highway 101 and Interstate 5

Offers high-end finishes with excellent parking