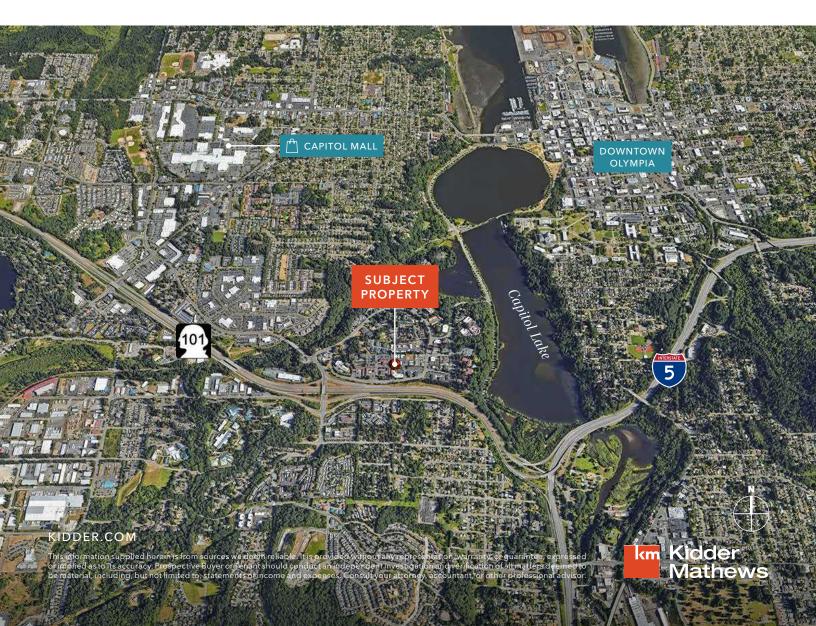

## 1,164 SF Available For Lease

\$24.00, modified gross - \$2,330/month

Tenant pays electricity and in-suite janitorial

3 private offices, kitchenette, 2 work stations

Close to Capitol Mall and downtown

Easy access to Highway 101 and Interstate 5