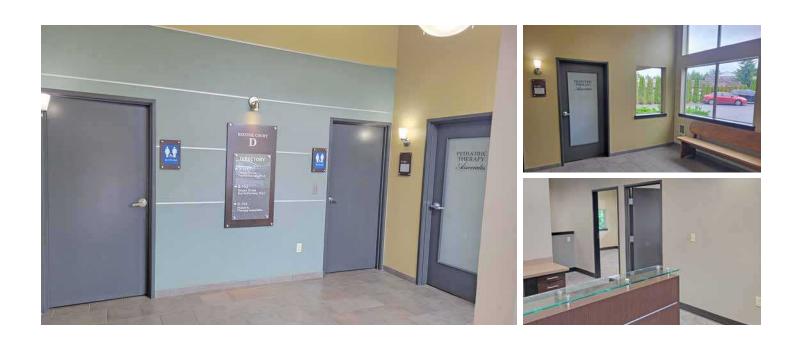

## 1,164 SF Available For Lease

\$24.00, modified gross - \$2,330/month

Tenant pays electricity and in-suite janitorial

3 private offices, kitchenette, 2 work stations

Close to Capitol Mall and downtown

Easy access to Highway 101 and Interstate 5

Offers high-end finishes with excellent parking