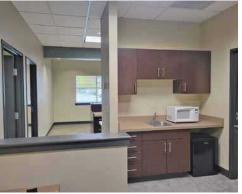

## 1,164 SF Available For Lease

\$24.00, modified gross - \$2,330/month

Tenant pays electricity and in-suite janitorial

3 private offices, kitchenette, 2 work stations

Close to Capitol Mall and downtown

Easy access to Highway 101 and Interstate 5

Offers high-end finishes with excellent parking