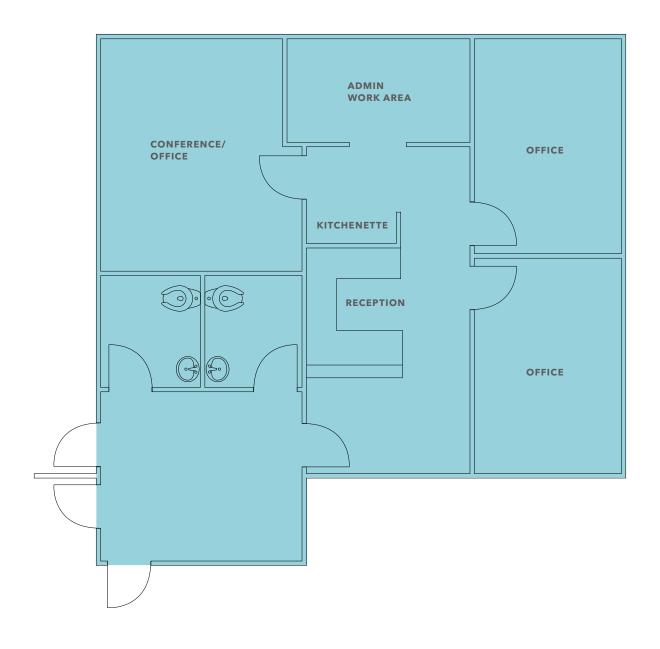

## 1,164 SF Available For Lease

\$24.00, modified gross - \$2,330/month

Tenant pays electricity and in-suite janitorial

3 private offices, kitchenette, 2 work stations

Close to Capitol Mall and downtown

Easy access to Highway 101 and Interstate 5