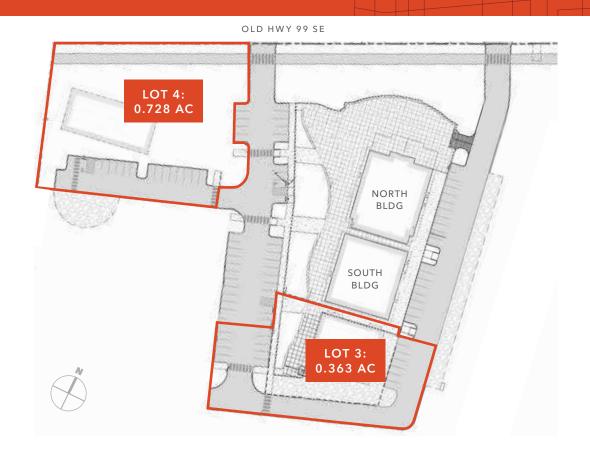

## Two lots available for long term land leasein Tenino, WA

#### Lot 3: 0.363 AC / \$1,470 per month

Lot 4: 0.728 AC / \$2,981 per month

Utilities, water/sewer and 3-phase power on site

Paved parking, landscaping, and common lighting

AMY HARDING, JD 406.260.5530 amy.harding@kidder.com