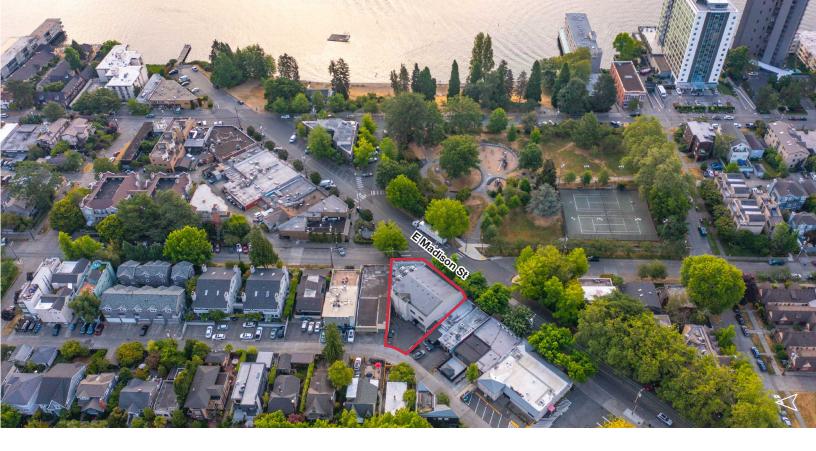

Prime Madison Park office space with easy access to downtown Seattle, University of Washington, I-5 & SR 520.

#### **PROPERTY HIGHLIGHTS**

- + Suite 202
- + Fully Serviced (not including suite janitorial)
- + Available now
- + Includes 1 Parking Stall
- + Elevator access, security, private shower, secured bike rack
- + Adjacent to banks, shops, restaurants, parks and Madison Park Beach
- Abundant and free street parking in surrounding neighborhood