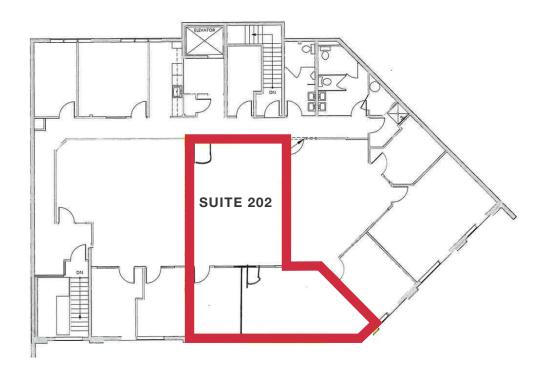

# Floor Plan

TOTAL SF

1,343 SF

PRICE/SF

\$40.00

TYPE

**Fully Serviced** 

nai-psp.com