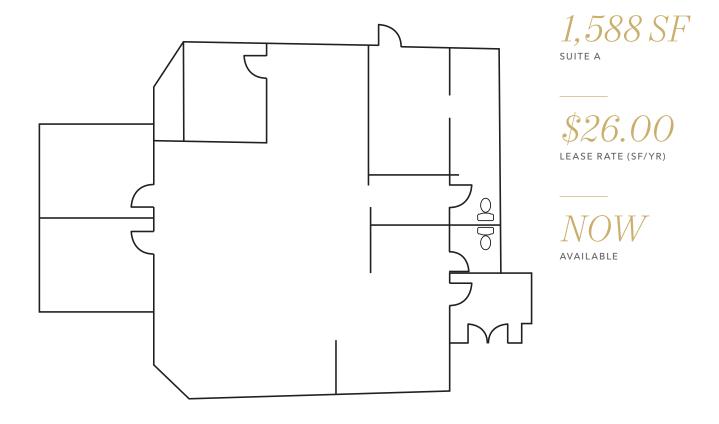

## Medical Office Building near St. Peter Hospital

1,588 SF suite A

Former physical therapy office

Corner of Lilly & Ensign

Walking distance to Providence St. Peter Hospital

Rate: \$26.00/SF, fully-serviced