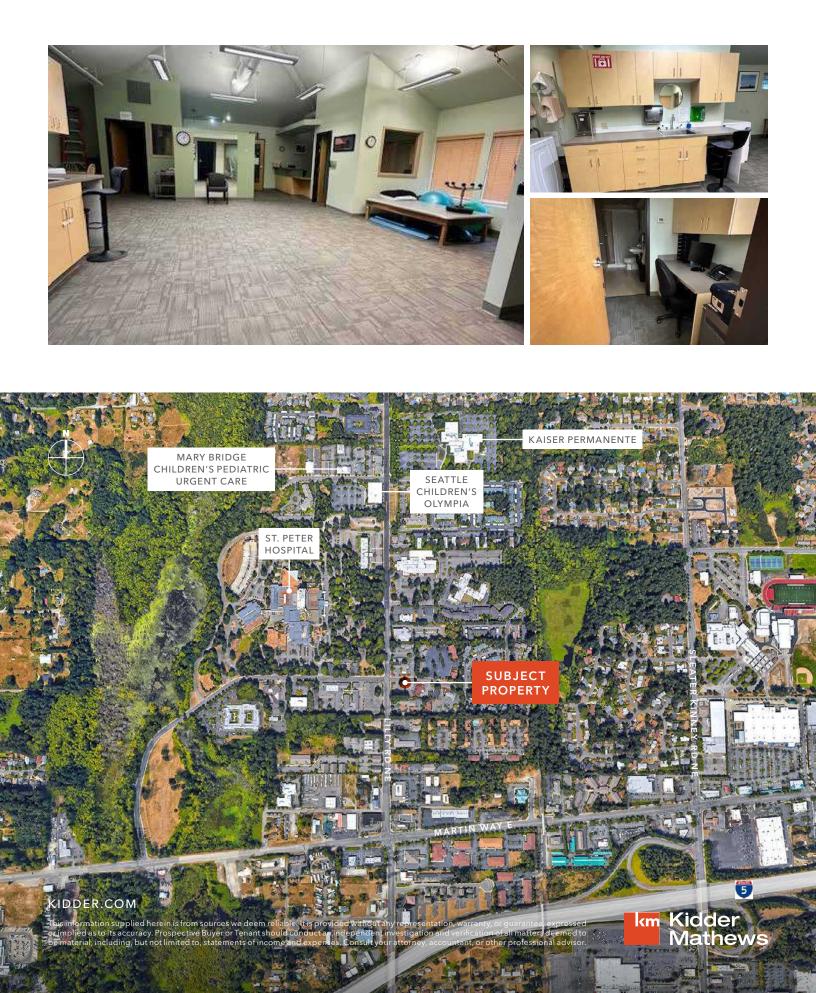

## Medical Office Building near St. Peter Hospital

1,588 SF suite A

Former physical therapy office

Corner of Lilly & Ensign

Walking distance to Providence St. Peter Hospital

Rate: \$26.00/SF, fully-serviced