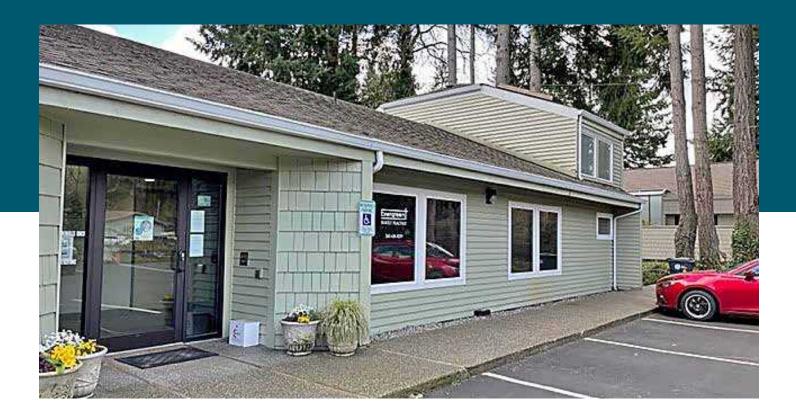

## 360 LILLY ROAD, SUITE A

OLYMPIA, WA

## Medical Office Building near St. Peter Hospital

1,588 SF suite A

Former physical therapy office

Corner of Lilly & Ensign

Walking distance to Providence St. Peter Hospital

Rate: \$26.00/SF, fully-serviced