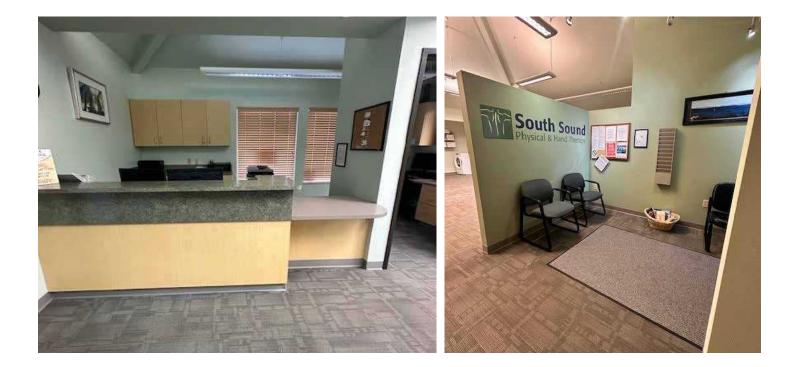

## Medical Office Building near St. Peter Hospital

1,588 SF suite A

Former physical therapy office

Corner of Lilly & Ensign

Walking distance to Providence St. Peter Hospital

Rate: \$26.00/SF, fully-serviced