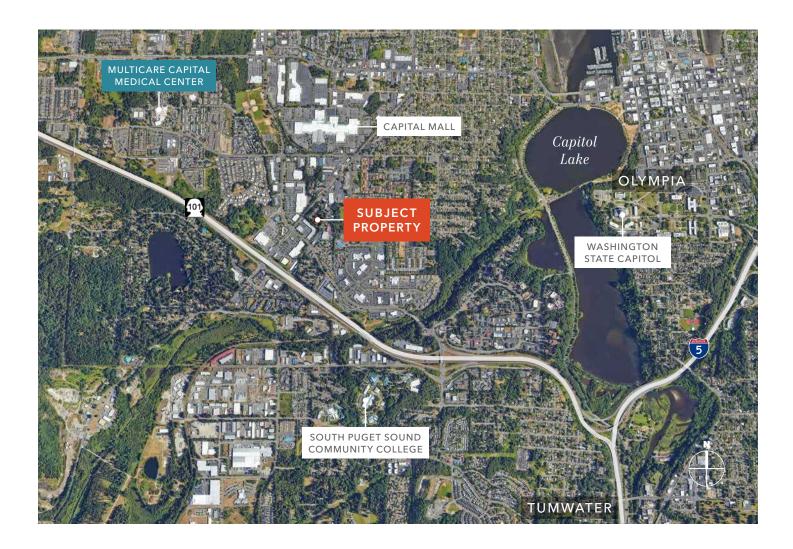

Quiet West Olympia location near Black Lake Blvd

1,188 SF available

\$2,500/month fully serviced

5 private offices, kitchenette, reception area

AMY HARDING

Executive Vice President 406.260.5530 amy.harding@kidder.com

## KIDDER.COM

This information supplied herein is from sources we deem reliable. It is provided without any representation, warranty, or guarantee, expressed or implied as to its accuracy. Prospective Buyer or Tenant should conduct an independent investigation and verification of all matters deemed to be material, including, but not limited to, statements of income and expenses. Consult your attorney, accountant, or other professional advisor.









\$2,500
PER MONTH, FULL SERVICE

NOW AVAILABLE

AMY HARDING 406.260.5530 | amy.harding@kidder.com









SUITE 101



## KIDDER.COM

This information supplied herein is from sources we deem reliable. It is provided without any representation, warranty, or guarantee, expressed or implied as to its accuracy. Prospective Buyer or Tenant should conduct an independent investigation and verification of all matters deemed to be material, including, but not limited to, statements of income and expenses. Consult your attorney, accountant, or other professional advisor.