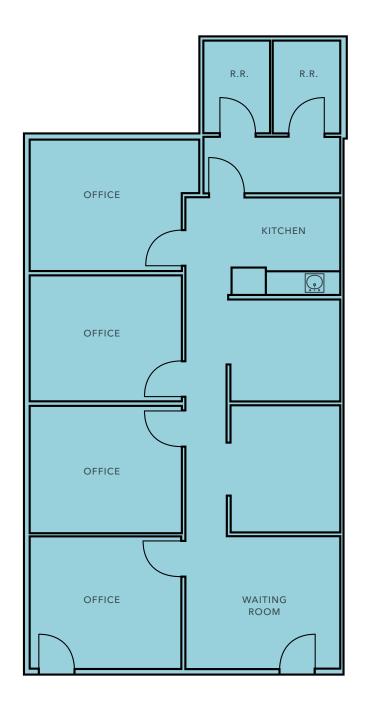

## Quiet West Olympia location near Black Lake Blvd

1,188 SF available

\$2,500/month fully serviced

5 private offices, kitchenette, reception area

AMY HARDING

Executive Vice President 406.260.5530 amy.harding@kidder.com