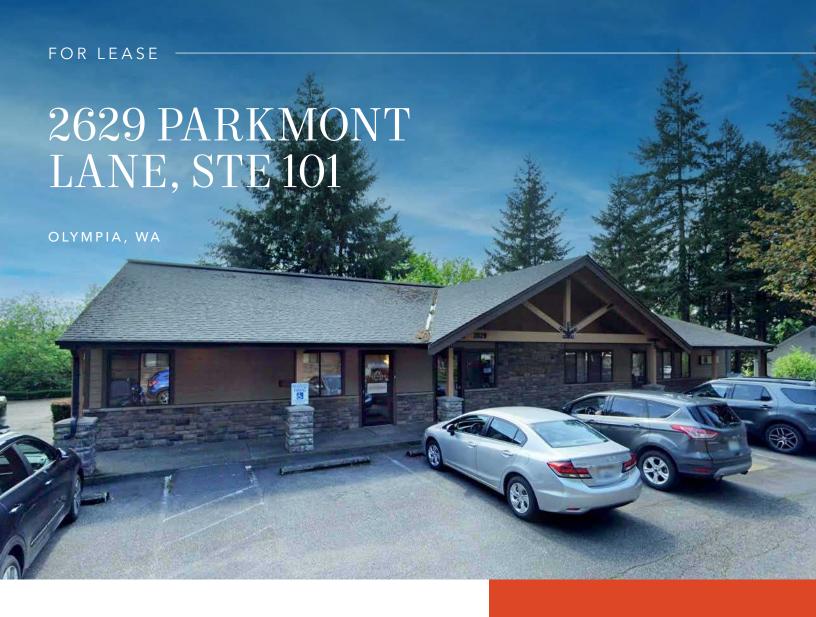

## Quiet West Olympia location near Black Lake Blvd

1,188 SF available

\$2,500/month fully serviced

5 private offices, kitchenette, reception area

AMY HARDING

Executive Vice President 406.260.5530 amy.harding@kidder.com

\$2,500
PER MONTH, FULL SERVICE

NOW AVAILABLE

AMY HARDING 406.260.5530 | amy.harding@kidder.com

SUITE 101