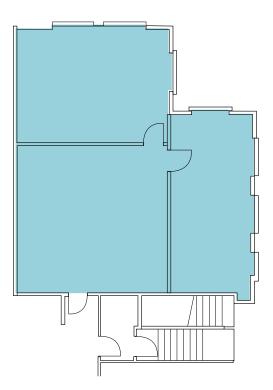

## FLOOR PLANS

\$24.00 PSF, FULLY SERVICED

### Olympia Office Space Near I-5

| Floor                    | Suite #                                    | Office SF | Warehouse SF                |
|--------------------------|--------------------------------------------|-----------|-----------------------------|
| FIRST                    | 101                                        | 1,383 SF  | \$24.00 PSF, fully serviced |
| FIRST                    | 102                                        | 2,832 SF  | \$24.00 PSF, fully serviced |
| INDIVIDUAL OFFICE SUITES | Furnished shared kitchen & conference room |           | \$500.00 per month          |