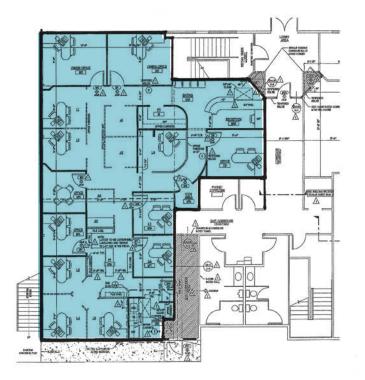

## FLOOR PLANS

\$24.00 PSF, FULLY SERVICED

### Olympia Office Space Near I-5

| Floor                    | Suite #                                    | Office SF | Warehouse SF                |
|--------------------------|--------------------------------------------|-----------|-----------------------------|
| FIRST                    | 101                                        | 1,383 SF  | \$24.00 PSF, fully serviced |
| FIRST                    | 102                                        | 2,832 SF  | \$24.00 PSF, fully serviced |
| INDIVIDUAL OFFICE SUITES | Furnished shared kitchen & conference room |           | \$500.00 per month          |