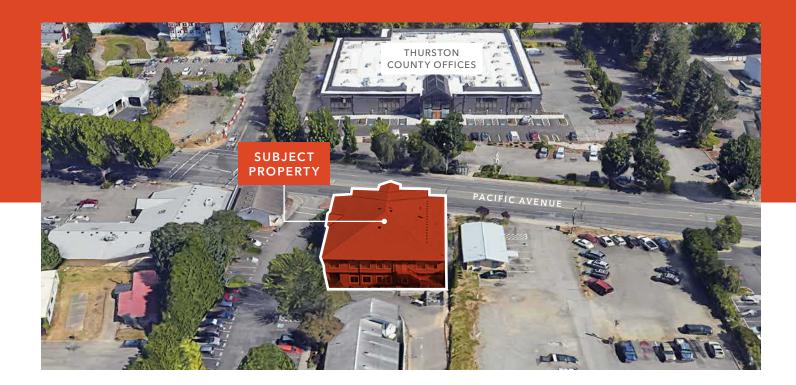

# 3009 PACIFIC AVENUE

OLYMPIA, WA

### Olympia Office Space Near I-5

| Floor                    | Suite #                                    | Office SF | Warehouse SF                |
|--------------------------|--------------------------------------------|-----------|-----------------------------|
| FIRST                    | 101                                        | 1,383 SF  | \$24.00 PSF, fully serviced |
| FIRST                    | 102                                        | 2,832 SF  | \$24.00 PSF, fully serviced |
| INDIVIDUAL OFFICE SUITES | Furnished shared kitchen & conference room |           | \$500.00 per month          |