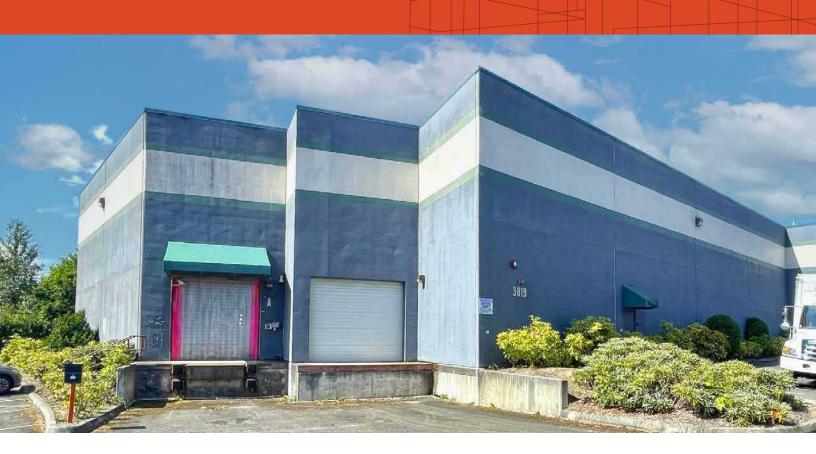

# INDUSTRIAL FOR LEASE

3819 PACIFIC AVE SE, OLYMPIA, WA

## 14,569 SF warehouse with 1,194 SF office available for lease

2 dock-doors

24' clear-height

3-phase power

Fiber internet

Close to I-5

Lease rate \$0.85 PSF, NNN (\$0.16 PSF)

AMY HARDING 360.705.1377 amy.harding@kidder.com