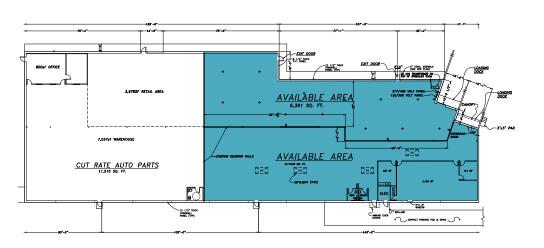

## 14,569 SF warehouse with 1,194 SF office available for lease

2 dock-doors

24' clear-height

3-phase power

Fiber internet

Close to I-5

Lease rate \$0.85 PSF, NNN (\$0.16 PSF)

AMY HARDING 360.705.1377 amy.harding@kidder.com

*14,569 SF* available

*1,194 SF* office

\$0.85 Lease rate (SF/YR/NNN)