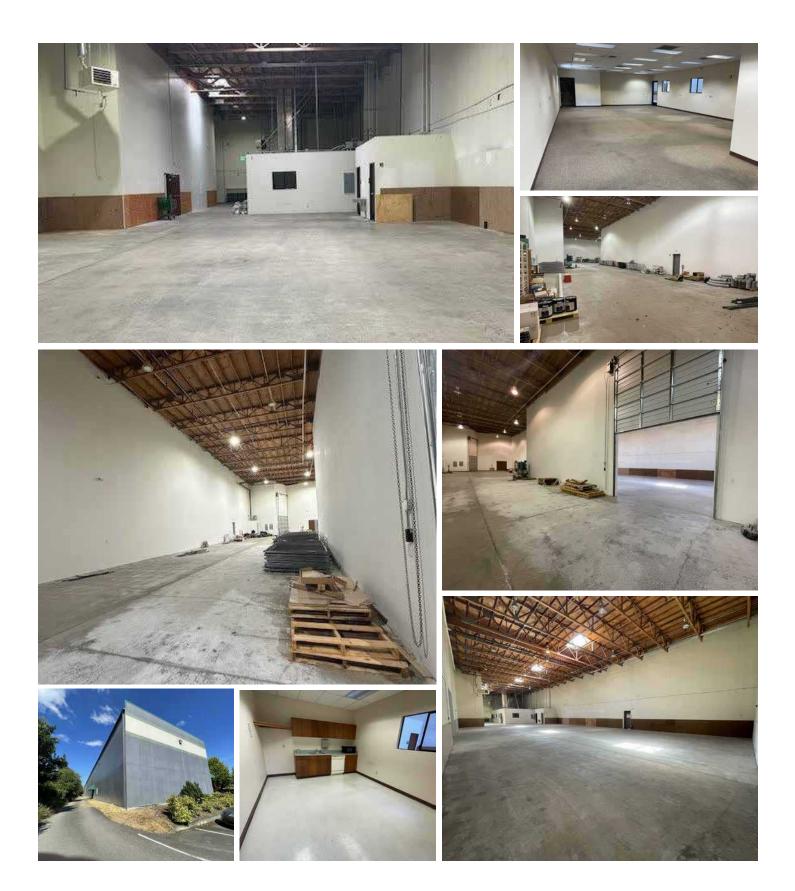

## 14,569 SF warehouse with 1,194 SF office available for lease

2 dock-doors

24' clear-height

3-phase power

Fiber internet

Close to I-5

Lease rate \$0.85 PSF, NNN (\$0.16 PSF)

AMY HARDING 360.705.1377 amy.harding@kidder.com

*14,569 SF* available

*1,194 SF* office

\$0.85 Lease rate (SF/YR/NNN)