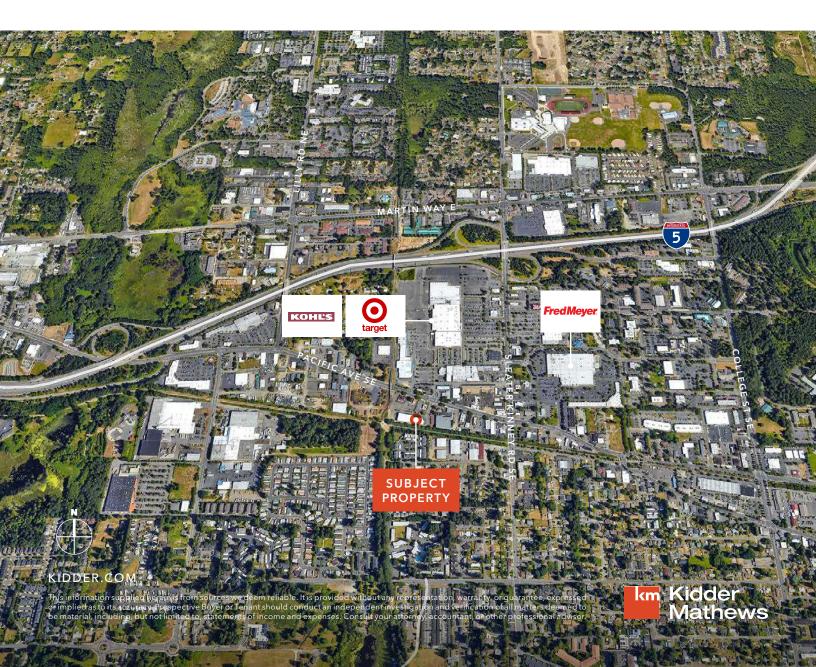

# INDUSTRIAL FOR LEASE

3819 PACIFIC AVE SE, OLYMPIA, WA

## 14,569 SF warehouse with 1,194 SF office available for lease

2 dock-doors

24' clear-height

3-phase power

Fiber internet

Close to I-5

Lease rate \$0.85 PSF, NNN (\$0.16 PSF)

AMY HARDING 360.705.1377 amy.harding@kidder.com