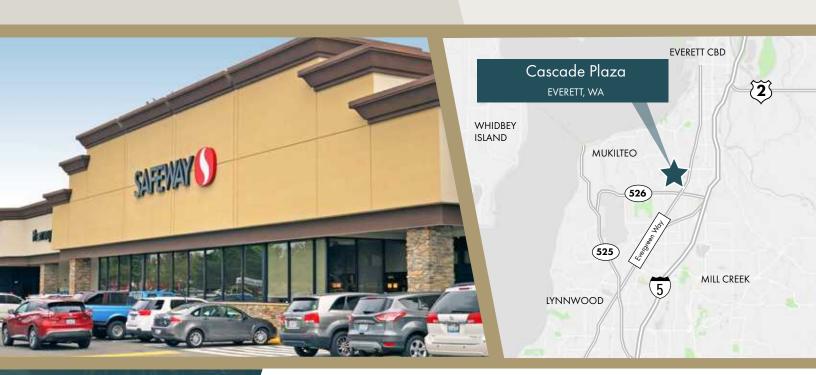

### **HIGHLIGHTS**

Prime visibility along the highly traveled Evergreen
Way arterial in Everett, located in a Safeway
anchored shopping center benefiting from a diverse
tenant line-up of strong national retailers including
JoAnn Fabrics, Ross Dress For Less, Big 5 Sporting
Goods and Planet Fitness. The center enjoys ample
parking and easy access on and off Boeing Freeway
(SR 526) which serves as the main route to the Boeing
Factory and the City of Mukilteo. High profile Ground
Lease opportunities available.

\$76,000+ Average Household Income

Highly Visible Location with over 26,000+ vehicles per day

Surrounded by National Retailers

Located in a rapidly growing area with 93,000+ people located within a 3-Mile Radius