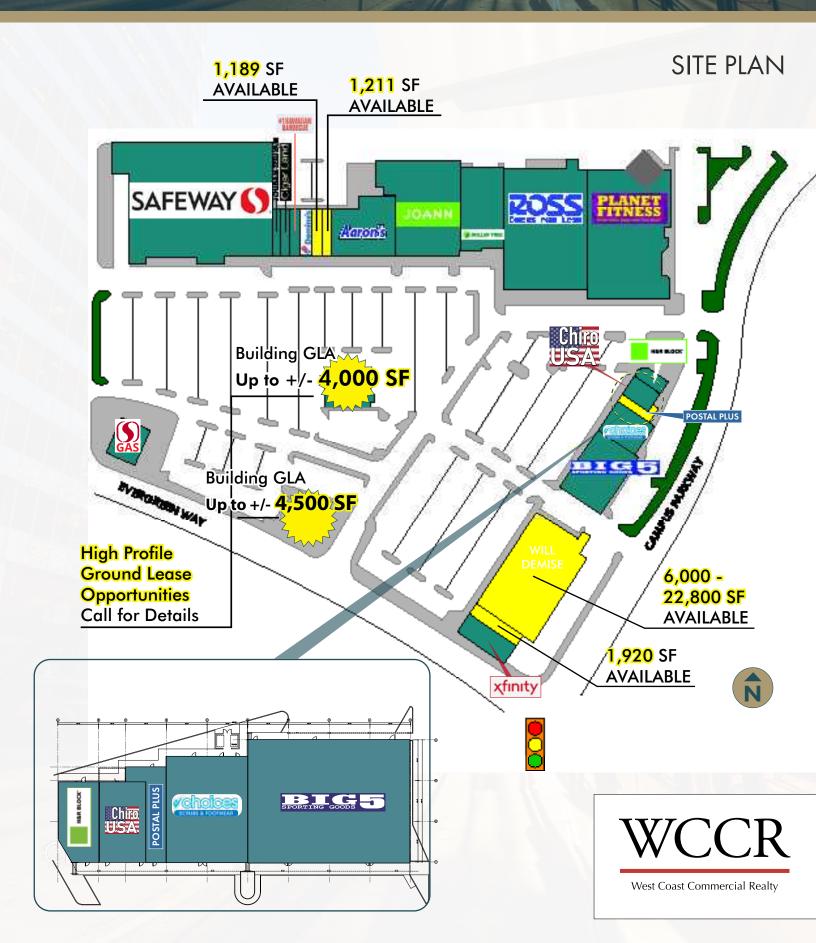

### **HIGHLIGHTS**

Prime visibility along the highly traveled Evergreen
Way arterial in Everett, located in a Safeway
anchored shopping center benefiting from a diverse
tenant line-up of strong national retailers including
JoAnn Fabrics, Ross Dress For Less, Big 5 Sporting
Goods and Planet Fitness. The center enjoys ample
parking and easy access on and off Boeing Freeway
(SR 526) which serves as the main route to the Boeing
Factory and the City of Mukilteo. High profile Ground
Lease opportunities available.

\$76,000+ Average Household Income

Highly Visible Location with over 26,000+ vehicles per day

Surrounded by National Retailers

Located in a rapidly growing area with 93,000+ people located within a 3-Mile Radius