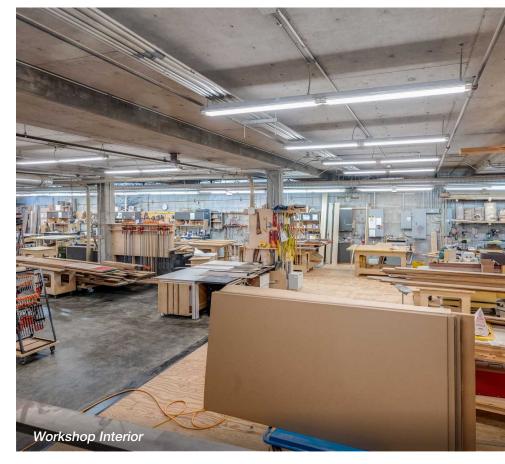

Shared high-end woodshop space for lease in the Fremont neighborhood, just blocks away from a wide variety of local amenities.

### **PROPERTY HIGHLIGHTS**

- + Shared high-end wood shop
- + Plug-and-play and available immediately
- + 2,000-3,000 SF available
- + Grade level, drive-in, loading door access
- + Access to on-site machinery (full list of available machinery can be provided)
  - » Onsrud CNC machine Onsrud M-Series 145M12CD
  - » Onsrud CNC Vacuum Dekker VMX0453Ra 1-00
  - » Panel Saw StrieBig Evolustion 5168
  - » Sliding Table Saw SCM S1400 Nova
  - » Jointer Martin T53
  - » Planer Martin T43