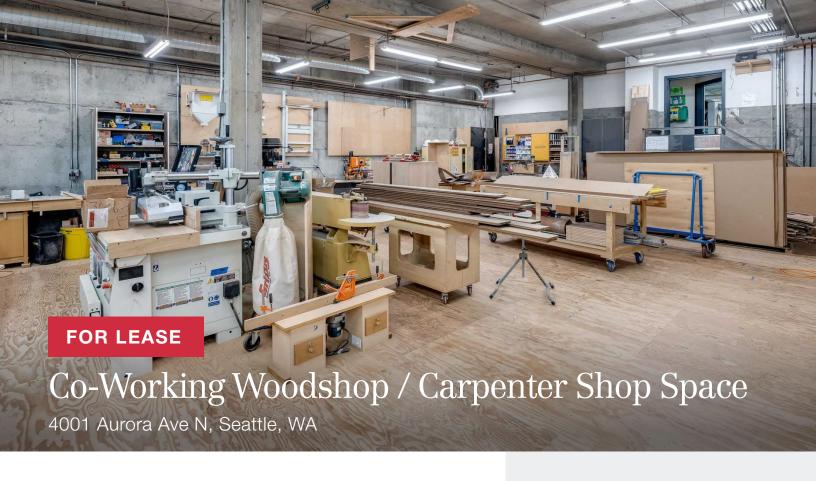

Shared high-end woodshop space for lease in the Fremont neighborhood, just blocks away from a wide variety of local amenities.

### **PROPERTY HIGHLIGHTS**

- + Shared high-end wood shop
- + Plug-and-play and available immediately
- + 2,000-3,000 SF available
- + Grade level, drive-in, loading door access
- + Access to on-site machinery (full list of available machinery can be provided)
  - » Onsrud CNC machine Onsrud M-Series 145M12CD
  - » Onsrud CNC Vacuum Dekker VMX0453Ra 1-00
  - » Panel Saw StrieBig Evolustion 5168
  - » Sliding Table Saw SCM S1400 Nova
  - » Jointer Martin T53
  - » Planer Martin T43