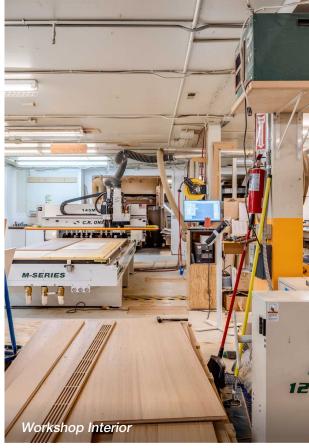

### **PROPERTY HIGHLIGHTS**

- + Shared high-end wood shop
- + Plug-and-play and available immediately
- + 2,000-3,000 SF available
- + Grade level, drive-in, loading door access
- + Access to on-site machinery (full list of available machinery can be provided)
  - » Onsrud CNC machine Onsrud M-Series 145M12CD
  - » Onsrud CNC Vacuum Dekker VMX0453Ra 1-00
  - » Panel Saw StrieBig Evolustion 5168
  - » Sliding Table Saw SCM S1400 Nova
  - » Jointer Martin T53
  - » Planer Martin T43