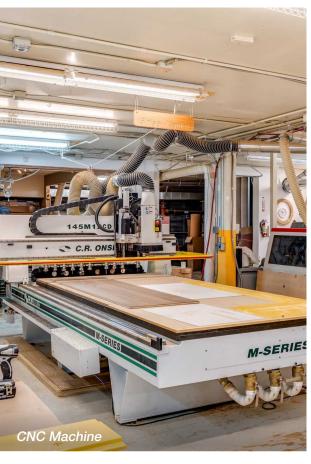

### **PROPERTY HIGHLIGHTS**

- + Shared high-end wood shop
- + Plug-and-play and available immediately
- + 2,000-3,000 SF available
- + Grade level, drive-in, loading door access
- + Access to on-site machinery (full list of available machinery can be provided)
  - » Onsrud CNC machine Onsrud M-Series 145M12CD
  - » Onsrud CNC Vacuum Dekker VMX0453Ra 1-00
  - » Panel Saw StrieBig Evolustion 5168
  - » Sliding Table Saw SCM S1400 Nova
  - » Jointer Martin T53
  - » Planer Martin T43