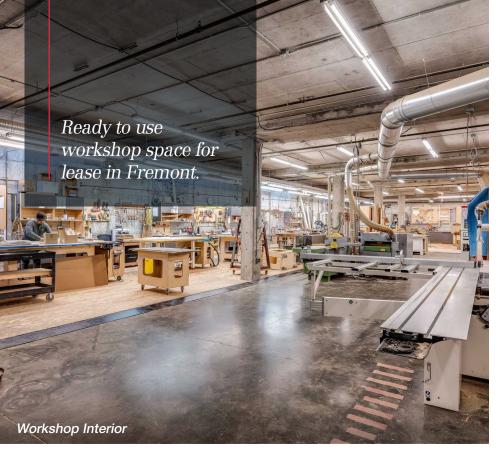

Shared high-end woodshop space for lease in the Fremont neighborhood, just blocks away from a wide variety of local amenities.

### **PROPERTY HIGHLIGHTS**

- + Shared high-end wood shop
- + Plug-and-play and available immediately
- + 2,000-3,000 SF available
- + Grade level, drive-in, loading door access
- + Access to on-site machinery (full list of available machinery can be provided)
  - » Onsrud CNC machine Onsrud M-Series 145M12CD
  - » Onsrud CNC Vacuum Dekker VMX0453Ra 1-00
  - » Panel Saw StrieBig Evolustion 5168
  - » Sliding Table Saw SCM S1400 Nova
  - » Jointer Martin T53
  - » Planer Martin T43