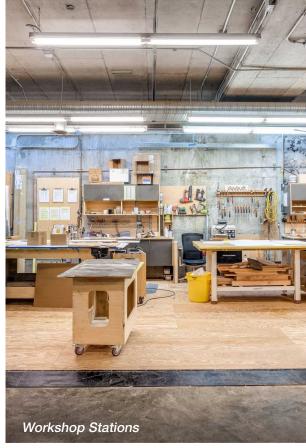

### **PROPERTY HIGHLIGHTS**

- + Shared high-end wood shop
- + Plug-and-play and available immediately
- + 2,000-3,000 SF available
- + Grade level, drive-in, loading door access
- + Access to on-site machinery (full list of available machinery can be provided)
  - » Onsrud CNC machine Onsrud M-Series 145M12CD
  - » Onsrud CNC Vacuum Dekker VMX0453Ra 1-00
  - » Panel Saw StrieBig Evolustion 5168
  - » Sliding Table Saw SCM S1400 Nova
  - » Jointer Martin T53
  - » Planer Martin T43