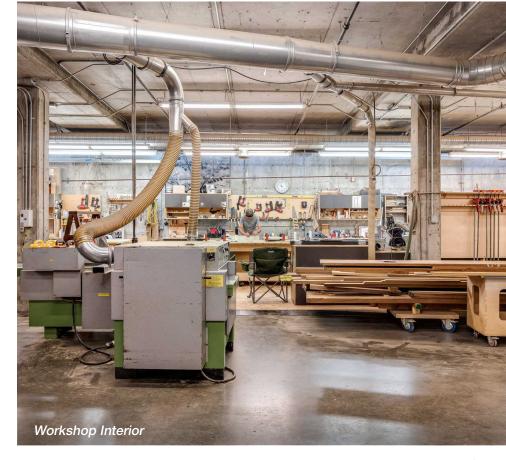

Shared high-end woodshop space for lease in the Fremont neighborhood, just blocks away from a wide variety of local amenities.

### **PROPERTY HIGHLIGHTS**

- + Shared high-end wood shop
- + Plug-and-play and available immediately
- + 2,000-3,000 SF available
- + Grade level, drive-in, loading door access
- + Access to on-site machinery (full list of available machinery can be provided)
  - » Onsrud CNC machine Onsrud M-Series 145M12CD
  - » Onsrud CNC Vacuum Dekker VMX0453Ra 1-00
  - » Panel Saw StrieBig Evolustion 5168
  - » Sliding Table Saw SCM S1400 Nova
  - » Jointer Martin T53
  - » Planer Martin T43