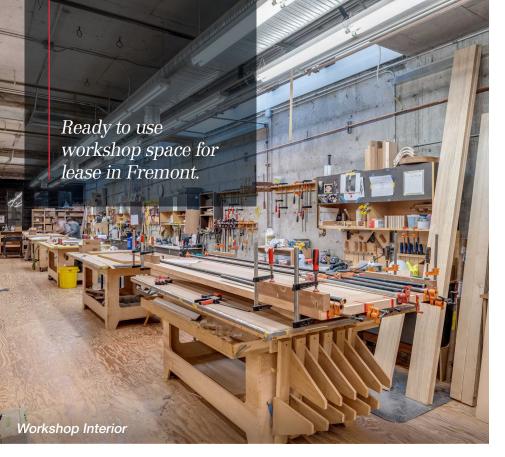

Shared high-end woodshop space for lease in the Fremont neighborhood, just blocks away from a wide variety of local amenities.

### **PROPERTY HIGHLIGHTS**

- + Shared high-end wood shop
- + Plug-and-play and available immediately
- + 2,000-3,000 SF available
- + Grade level, drive-in, loading door access
- + Access to on-site machinery (full list of available machinery can be provided)
  - » Onsrud CNC machine Onsrud M-Series 145M12CD
  - » Onsrud CNC Vacuum Dekker VMX0453Ra 1-00
  - » Panel Saw StrieBig Evolustion 5168
  - » Sliding Table Saw SCM S1400 Nova
  - » Jointer Martin T53
  - » Planer Martin T43