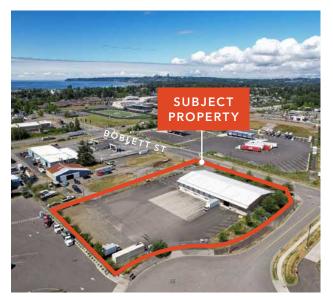

## 11,250 SF warehouse and office with $\pm 1.0$ acre of yard in Blaine, WA for lease

11,250 SF stand-alone building

1.56 acre total site area

1,875 SF first floor office, quality buildout with HVAC

1,875 SF bonus storage mezzanine

 $8\ dock\text{-high doors}$  (5 with pit-style levelers) and 1 grade-level door

Maximum 16' clear height in clear span warehouse, sprinklers

±1.0 acre of fenced and secured loading/yard area, with 70' concrete truck apron and 2 points of ingress/egress

GW (Gateway) zoning, City of Blaine

\$15,000/month plus NNN

1.56
ACRE SITE

GW

11,250

TRAVIS STANAWAY 206.248.6526 travis.stanaway@kidder.com