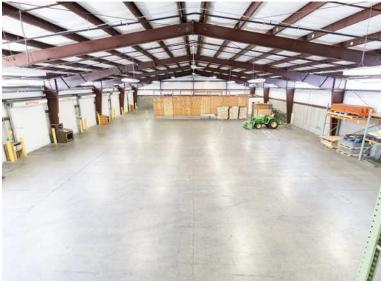

## 11,250 SF warehouse and office with $\pm 1.0$ acre of yard in Blaine, WA for lease

11,250 SF stand-alone building

1.56 acre total site area

1,875 SF first floor office, quality buildout with HVAC

1,875 SF bonus storage mezzanine

 $8\ dock\text{-high doors}$  (5 with pit-style levelers) and 1 grade-level door

Maximum 16' clear height in clear span warehouse, sprinklers

±1.0 acre of fenced and secured loading/yard area, with 70' concrete truck apron and 2 points of ingress/egress