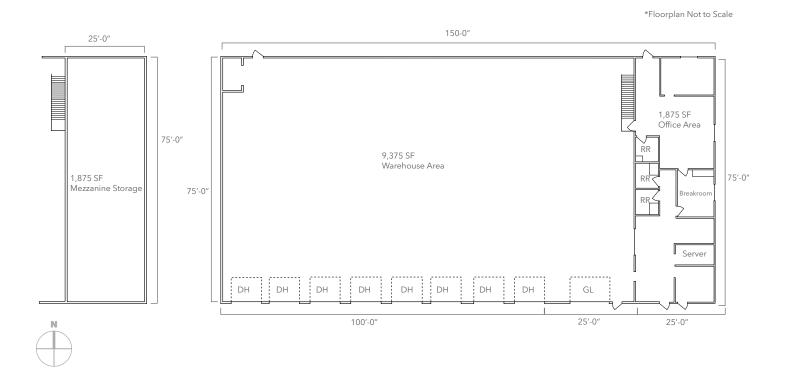

## 11,250 SF warehouse and office with $\pm 1.0$ acre of yard in Blaine, WA for lease

11,250 SF stand-alone building

1.56 acre total site area

1,875 SF first floor office, quality buildout with HVAC

1,875 SF bonus storage mezzanine

 $8\ dock\text{-high doors}$  (5 with pit-style levelers) and 1 grade-level door

Maximum 16' clear height in clear span warehouse, sprinklers

±1.0 acre of fenced and secured loading/yard area, with 70' concrete truck apron and 2 points of ingress/egress