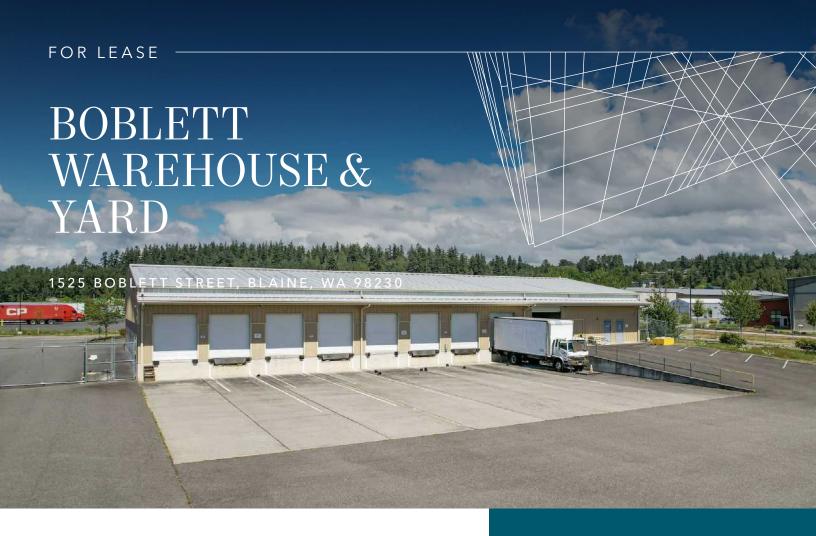

## 11,250 SF warehouse and office with $\pm 1.0$ acre of yard in Blaine, WA for lease

11,250 SF stand-alone building

1.56 acre total site area

1,875 SF first floor office, quality buildout with HVAC

1,875 SF bonus storage mezzanine