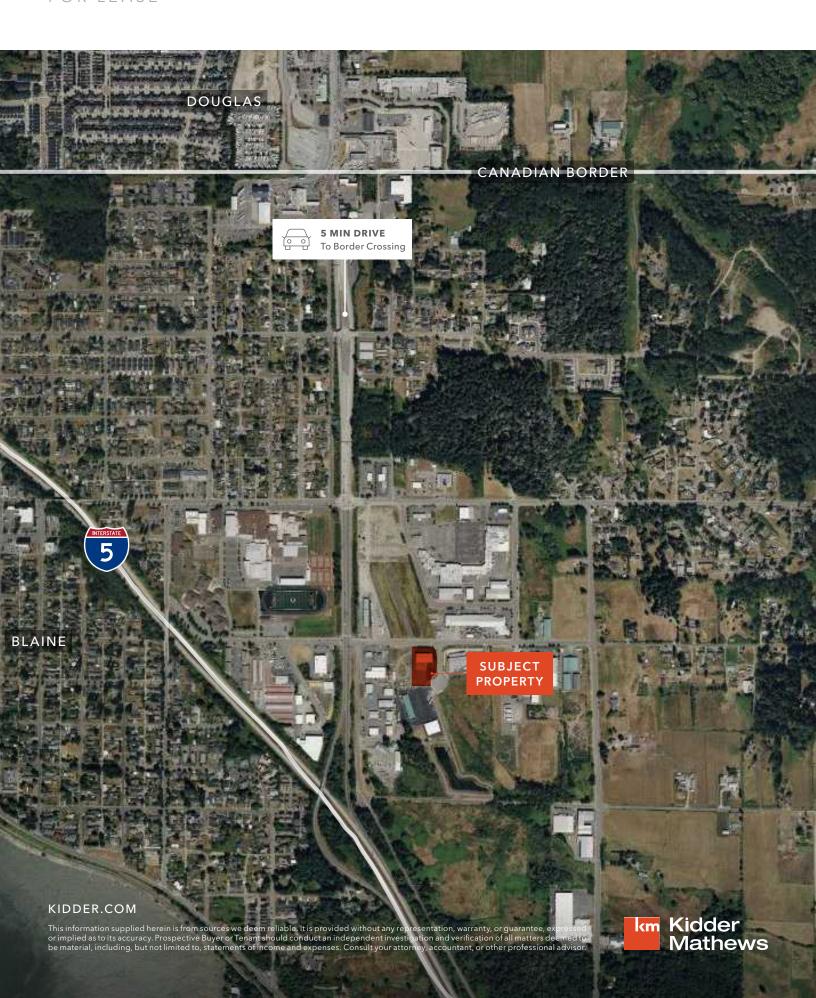

## 11,250 SF warehouse and office with $\pm 1.0$ acre of yard in Blaine, WA for lease

11,250 SF stand-alone building

1.56 acre total site area

1,875 SF first floor office, quality buildout with HVAC

1,875 SF bonus storage mezzanine

GW (Gateway) zoning, City of Blaine

\$15,000/month plus NNN

1.56
ACRE SITE

GW

11,250

TRAVIS STANAWAY 206.248.6526 travis.stanaway@kidder.com