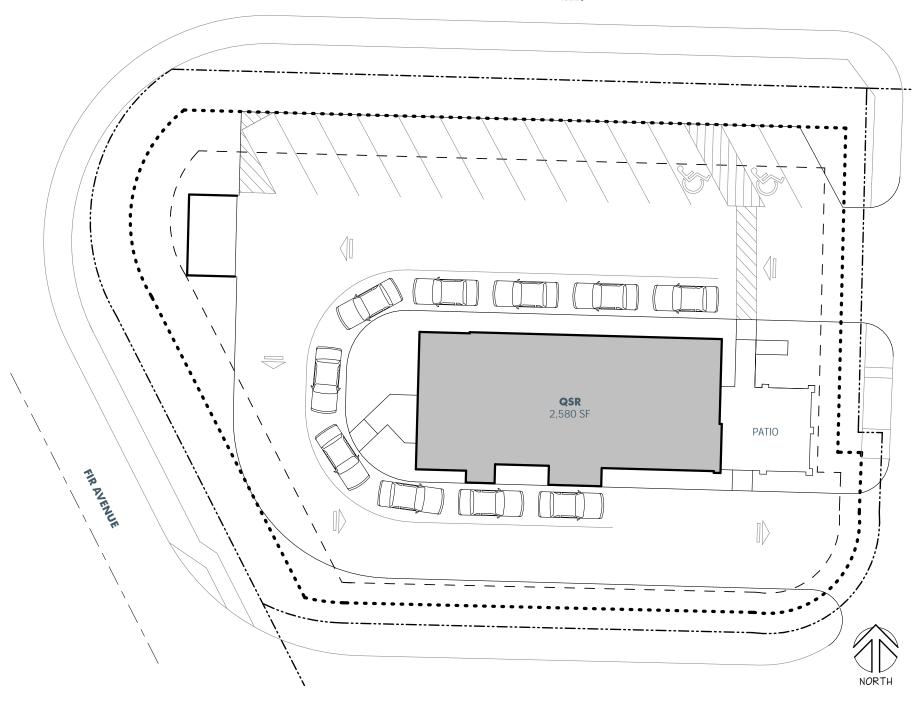

6402 Tacoma Mall Blvd, Tacoma, WA 98409 | fwp-inc.com

# **AVAILABLE:**

# 0.53 ACRES 23,087 SF CALL FOR DETAILS

- Located in the fourth largest incorporated city within the Bellingham Metropolitan Area
- Zoned MA (Manufacturing Subzone (a))
- Located Moments from I-5
- · Across the street from Blaine High School, Middle School and Elementary







| Regis - 2022 | Population | Average HH Income | Daytime Population |
|--------------|------------|-------------------|--------------------|
| 5 Minutes    | 5,287      | \$92,198          | 5,540              |
| 10 Minutes   | 7,411      | \$105,695         | 6,980              |
| 15 Minutes   | 17,977     | \$110,943         | 14,528             |

## **NEARBY TENANTS**

















### **BOBLETT STREET**





### **BOBLETT STREET**