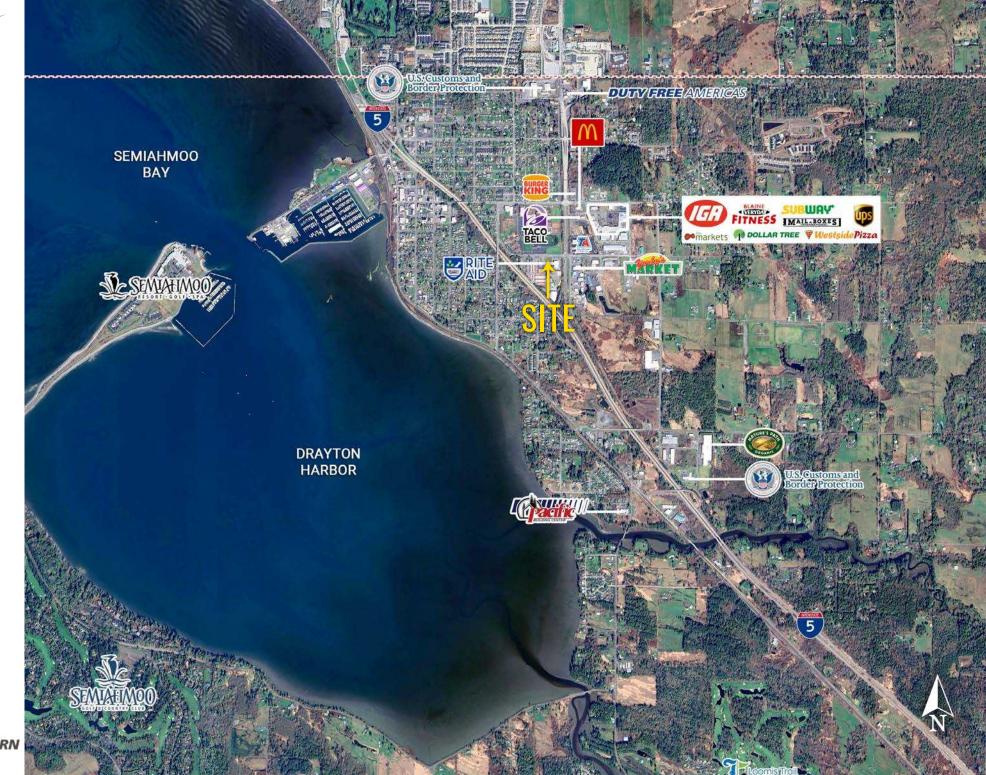

# 0.53 ACRES 23,087 SF CALL FOR DETAILS

- Located in the fourth largest incorporated city within the Bellingham Metropolitan Area
- Zoned MA (Manufacturing Subzone (a))
- Located Moments from I-5
- · Across the street from Blaine High School, Middle School and Elementary

## **NEARBY TENANTS**