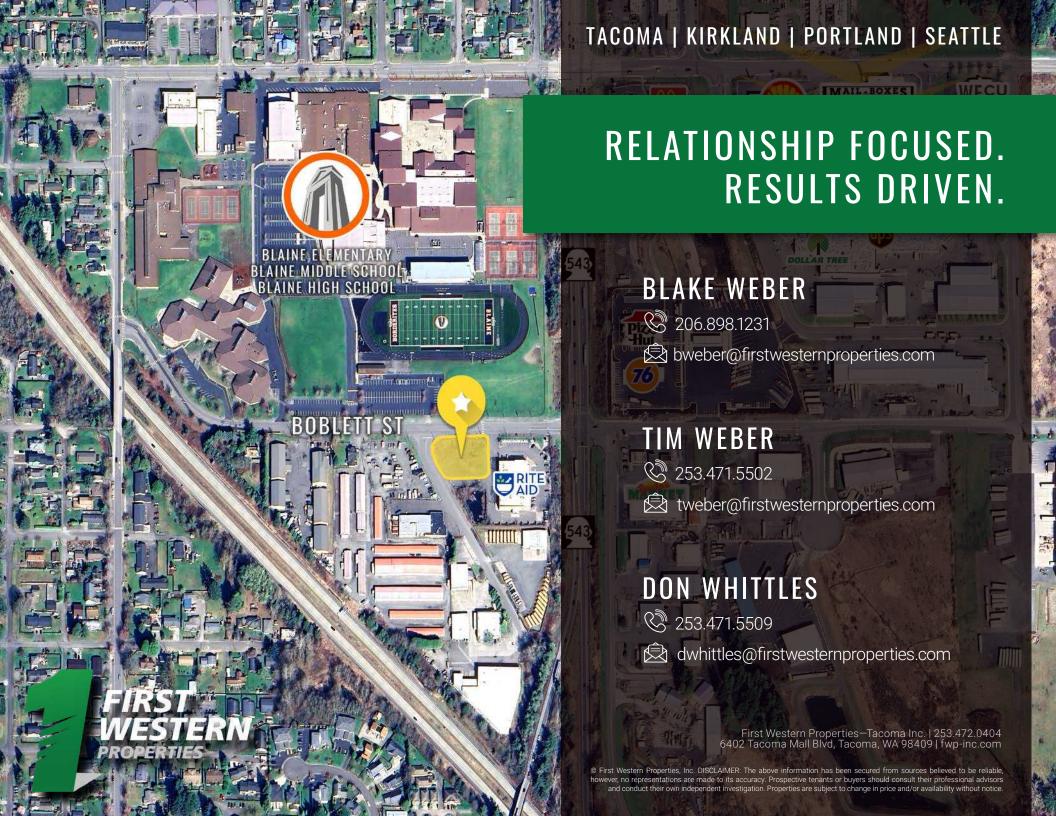

oma Mall Blvd, Tacoma, WA 98409 | fwp-inc.com

# **AVAILABLE:**

# 0.53 ACRES 23,087 SF CALL FOR DETAILS

- Located in the fourth largest incorporated city within the Bellingham Metropolitan Area
- Zoned MA (Manufacturing Subzone (a))
- Located Moments from I-5
- · Across the street from Blaine High School, Middle School and Elementary







| Regis - 2022 | Population | Average HH Income | Daytime Population |
|--------------|------------|-------------------|--------------------|
| 5 Minutes    | 5,287      | \$92,198          | 5,540              |
| 10 Minutes   | 7,411      | \$105,695         | 6,980              |
| 15 Minutes   | 17,977     | \$110,943         | 14,528             |

## **NEARBY TENANTS**

















### **BOBLETT STREET**





### **BOBLETT STREET**