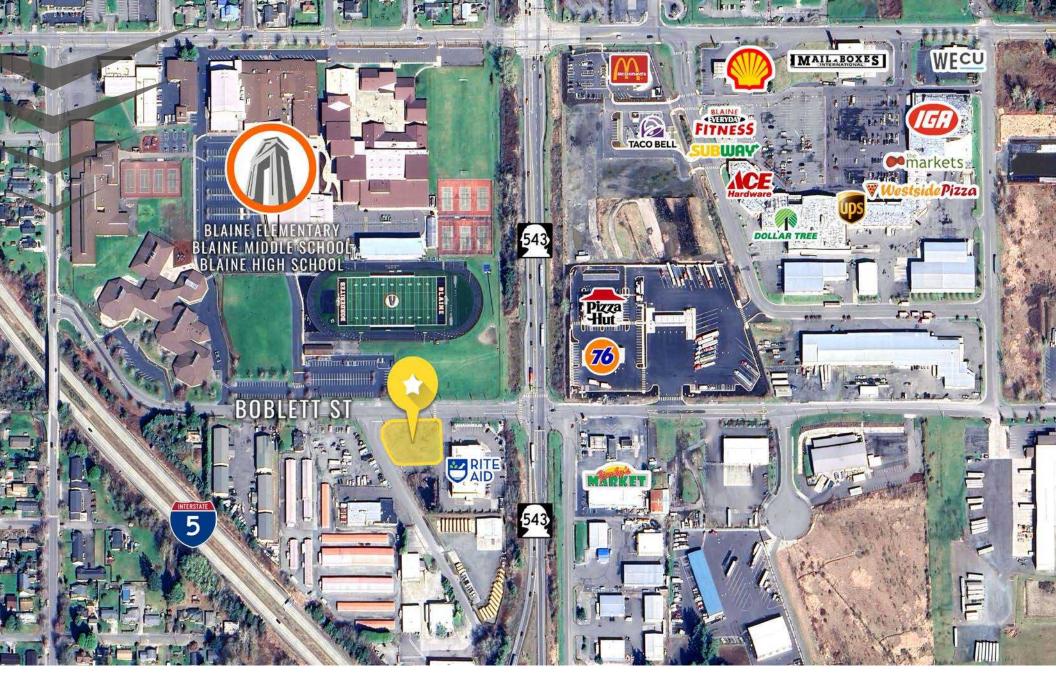

# 0.53 ACRES 23,087 SF CALL FOR DETAILS

- Located in the fourth largest incorporated city within the Bellingham Metropolitan Area
- Zoned MA (Manufacturing Subzone (a))
- Located Moments from I-5
- · Across the street from Blaine High School, Middle School and Elementary

## **NEARBY TENANTS**