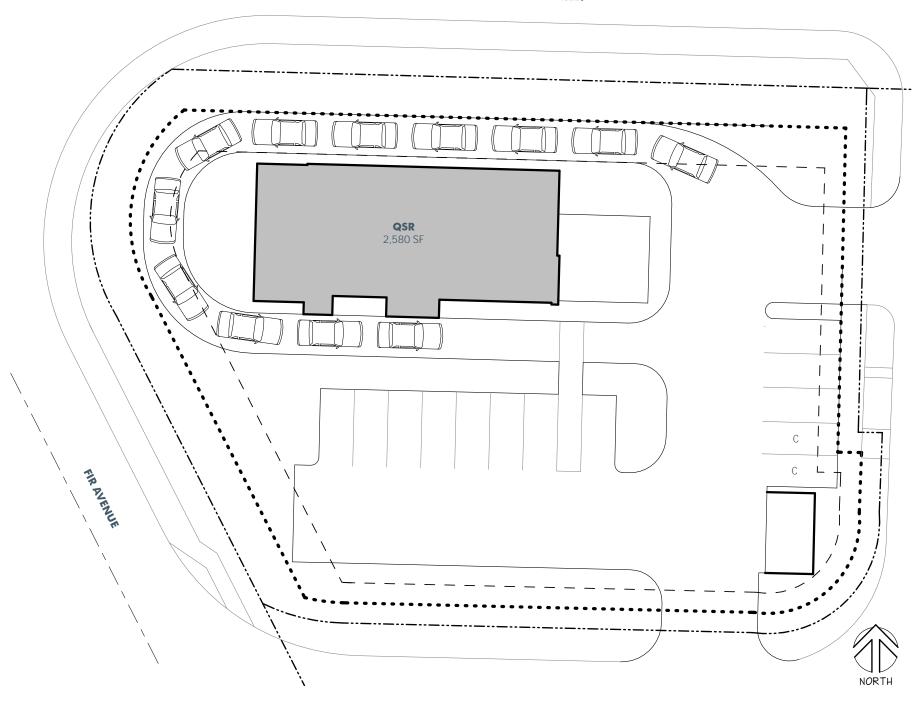

—Tacoma Inc. | 253.472.0404 6402 Tacoma Mall Blvd, Tacoma, WA 98409 | fwp-inc.com

# **AVAILABLE:**

# 0.53 ACRES 23,087 SF CALL FOR DETAILS

- Located in the fourth largest incorporated city within the Bellingham Metropolitan Area
- Zoned MA (Manufacturing Subzone (a))
- Located Moments from I-5
- · Across the street from Blaine High School, Middle School and Elementary







| Regis - 2022 | Population | Average HH Income | Daytime Population |
|--------------|------------|-------------------|--------------------|
| 5 Minutes    | 5,287      | \$92,198          | 5,540              |
| 10 Minutes   | 7,411      | \$105,695         | 6,980              |
| 15 Minutes   | 17,977     | \$110,943         | 14,528             |

## **NEARBY TENANTS**

















### **BOBLETT STREET**





### **BOBLETT STREET**