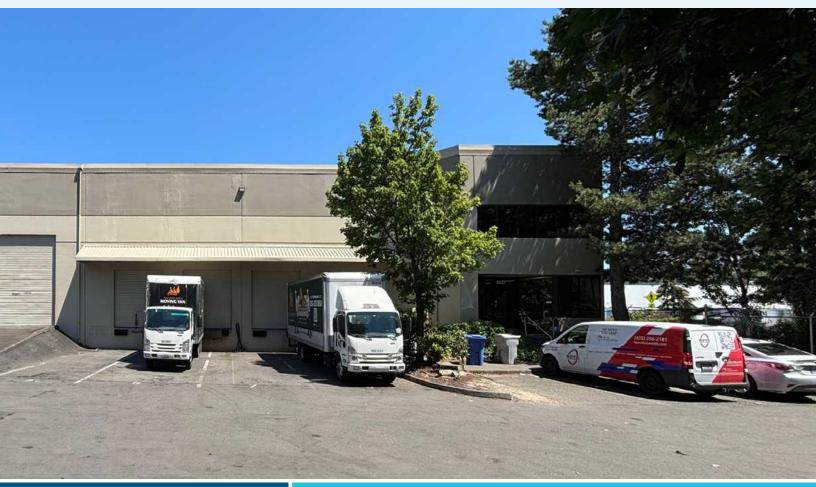

### PACIFIC BUSINESS PARK - BLDG C FOR LEASE - 6,845 SF

8637 S 212TH ST | KENT, WA

### HIGH QUALITY INDUSTRIAL SPACE IN THE HEART OF THE KENT VALLEY

#### PROPERTY FEATURES

Enhanced security industrial park with gated access, fully fenced and lit property, and roaming nightly patrol

Corner unit

Immediate access to Hwy 167

High image building and landscaping