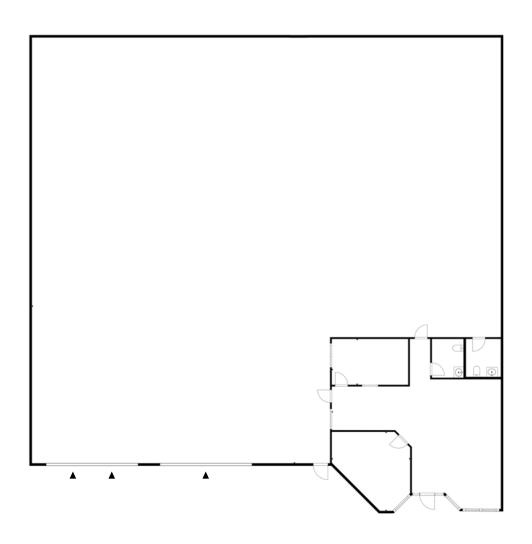

#### LEASE INFORMATION

Unit 8637: 6,845 SF Shell

1.150 SF Office

Lease Rate:

Call Broker

Loading:

3 DH positions

Available:

## PACIFIC BUSINESS PARK - BLDG C

8637 S 212TH ST | KENT, WA

6,845 SF Shell | 1,150 SF Office

► Dock High Door

Grade Level Door

**KERMIT JORGENSEN** 

206.787.1469

kjorgensen@neilwalter.com