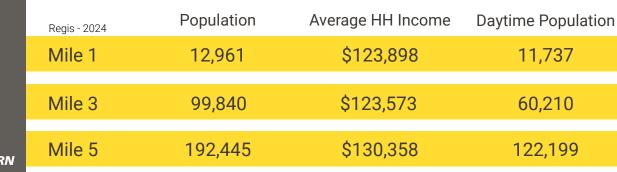

# S 348<sup>th</sup> ST & $1^{st}$ AVE S

Josh Parnell | Justin Holmes

First Western Properties—Tacoma Inc. | 253.472.0404 6402 Tacoma Mall Blvd, Tacoma, WA 98409 | fwp-inc.com **NEW MIXED-USE RETAIL** located next to St. Francis Hospital and West Campus offices in Federal Way, near the I-5 and SR-18 interchange. This new retail development is in front of about 260 new apartments and face the main thoroughfare with 32,345 average cars per day on S 348th Street.

### **NEARBY TENANTS**

#### Virginia Mason Franciscan Health



## AVAILABLE

## 3,090 SF END CAP \$42.00 PSF + \$8.00 PSF NNN









Walmart 🔀



































Across the Street from St Francis Hospital

260 New Apartments Nearby

32,345 CPD S 348th St

**Near I-5 & HWY-18** 

Interchange (49,690 CPD)





SITE PLAN



#### TACOMA | KIRKLAND | PORTLAND | SEATTLE

# RELATIONSHIP FOCUSED. RESULTS DRIVEN.

## **JOSH PARNELL**

Suite 101

an for

FIRST WESTERN 253.284.3630josh@firstwesternproperties.com

# JUSTIN HOLMES

S 253.447.2282

🖄 justin@firstwesternproperties.com

First Western Properties—Tacoma Inc. | 253.472.0404 6402 Tacoma Mall Blvd, Tacoma, WA 98409 | fwp-inc.com

© First Western Properties, Inc. DISCLAIMER: The above information has been secured from sources believed to be reliable, however, no representations are made to its accuracy. Prospective tenants or buyers should consult their professional advisors and conduct