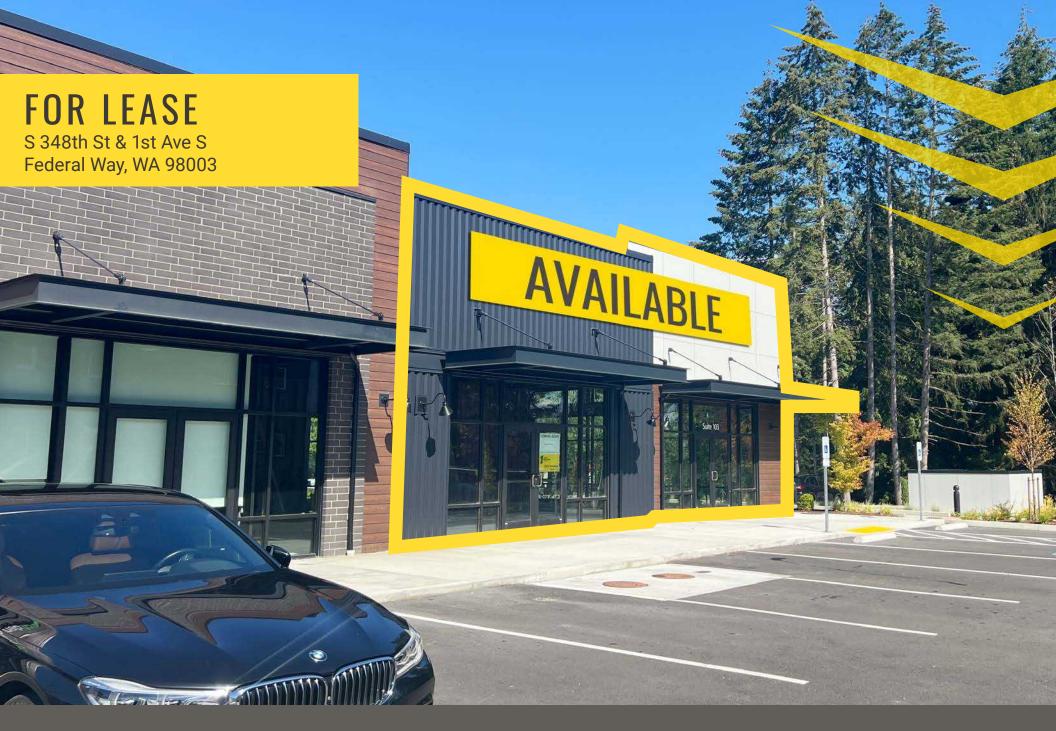

# S 348<sup>th</sup> ST & $1^{st}$ AVE S

Josh Parnell | Justin Holmes

First Western Properties—Tacoma Inc. | 253.472.0404 6402 Tacoma Mall Blvd, Tacoma, WA 98409 | fwp-inc.com **NEW MIXED-USE RETAIL** located next to St. Francis Hospital and West Campus offices in Federal Way, near the I-5 and SR-18 interchange. This new retail development is in front of about 260 new apartments and face the main thoroughfare with 32,345 average cars per day on S 348th Street.

## AVAILABLE

## 3,090 SF END CAP \$42.00 PSF + \$8.00 PSF NNN

Walmart 🔀

Across the Street from St Francis Hospital

260 New Apartments Nearby

32,345 CPD S 348th St

**Near I-5 & HWY-18** 

Interchange (49,690 CPD)

SITE PLAN