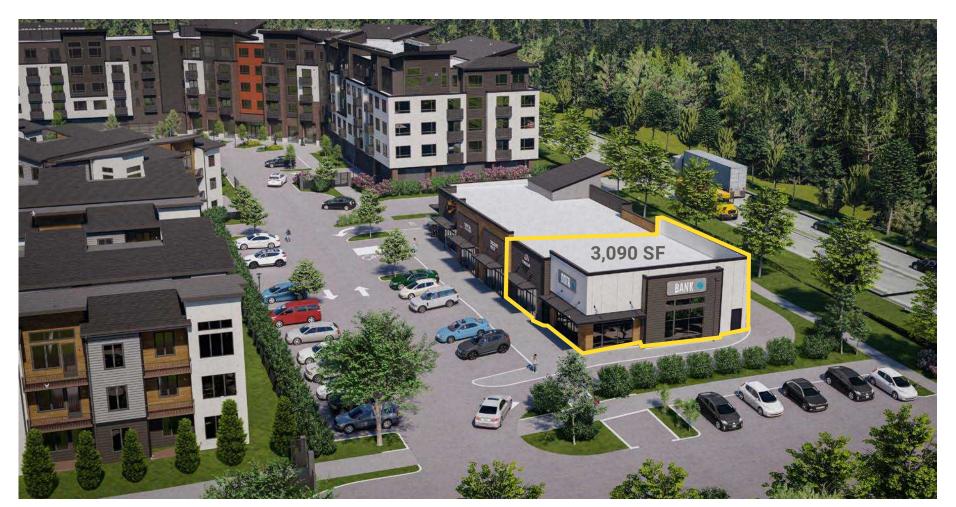

## 3,090 SF END CAP \$42.00 PSF + \$8.00 PSF NNN

Walmart 🔀

Across the Street from St Francis Hospital

260 New Apartments Nearby

32,345 CPD S 348th St

**Near I-5 & HWY-18** 

Interchange (49,690 CPD)

SITE PLAN