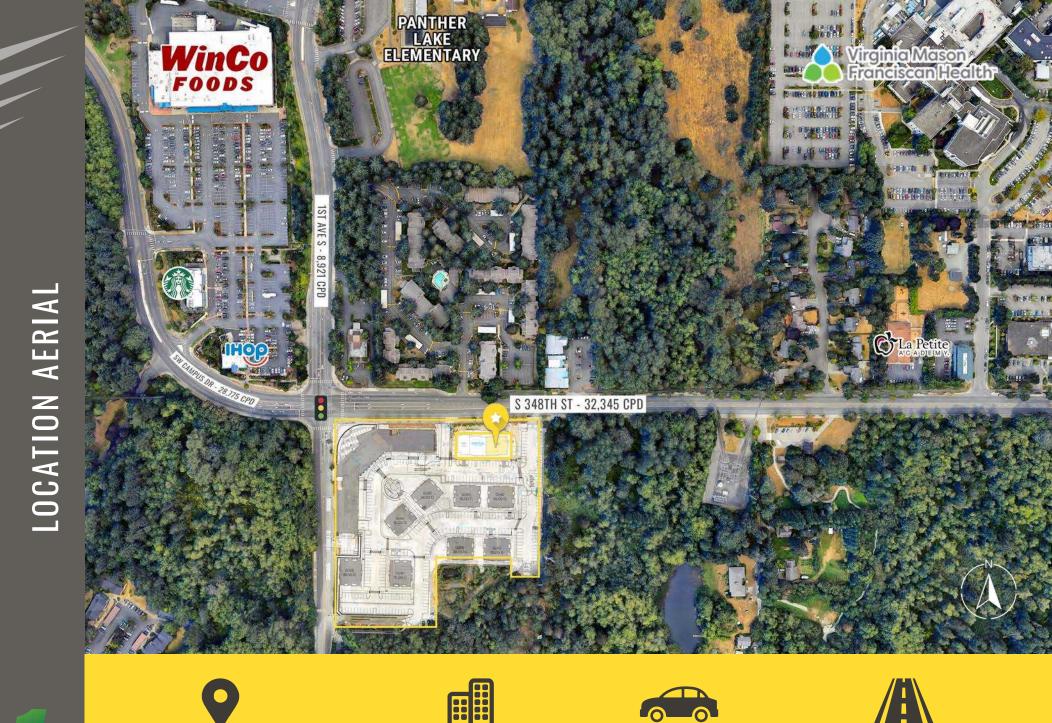

# S 348<sup>th</sup> ST & $1^{st}$ AVE S

Josh Parnell | Justin Holmes

First Western Properties—Tacoma Inc. | 253.472.0404 6402 Tacoma Mall Blvd, Tacoma, WA 98409 | fwp-inc.com **NEW MIXED-USE RETAIL** located next to St. Francis Hospital and West Campus offices in Federal Way, near the I-5 and SR-18 interchange. This new retail development is in front of about 260 new apartments and face the main thoroughfare with 32,345 average cars per day on S 348th Street.

#### Virginia Mason Franciscan Health

## 3,090 SF END CAP \$42.00 PSF + \$8.00 PSF NNN

Walmart 🔀

Across the Street from St Francis Hospital

260 New Apartments Nearby

32,345 CPD S 348th St

**Near I-5 & HWY-18** 

Interchange (49,690 CPD)

SITE PLAN