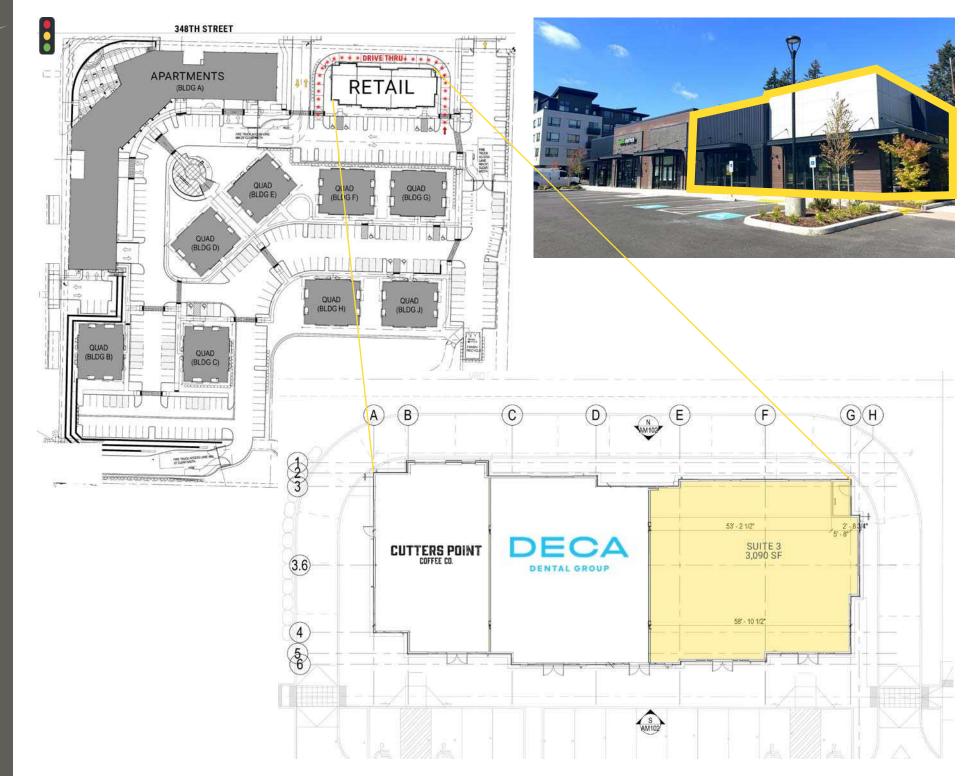

## AVAILABLE

## 3,090 SF END CAP \$42.00 PSF + \$8.00 PSF NNN

Walmart 🔀

Across the Street from St Francis Hospital

260 New Apartments Nearby

32,345 CPD S 348th St

**Near I-5 & HWY-18** 

Interchange (49,690 CPD)

SITE PLAN