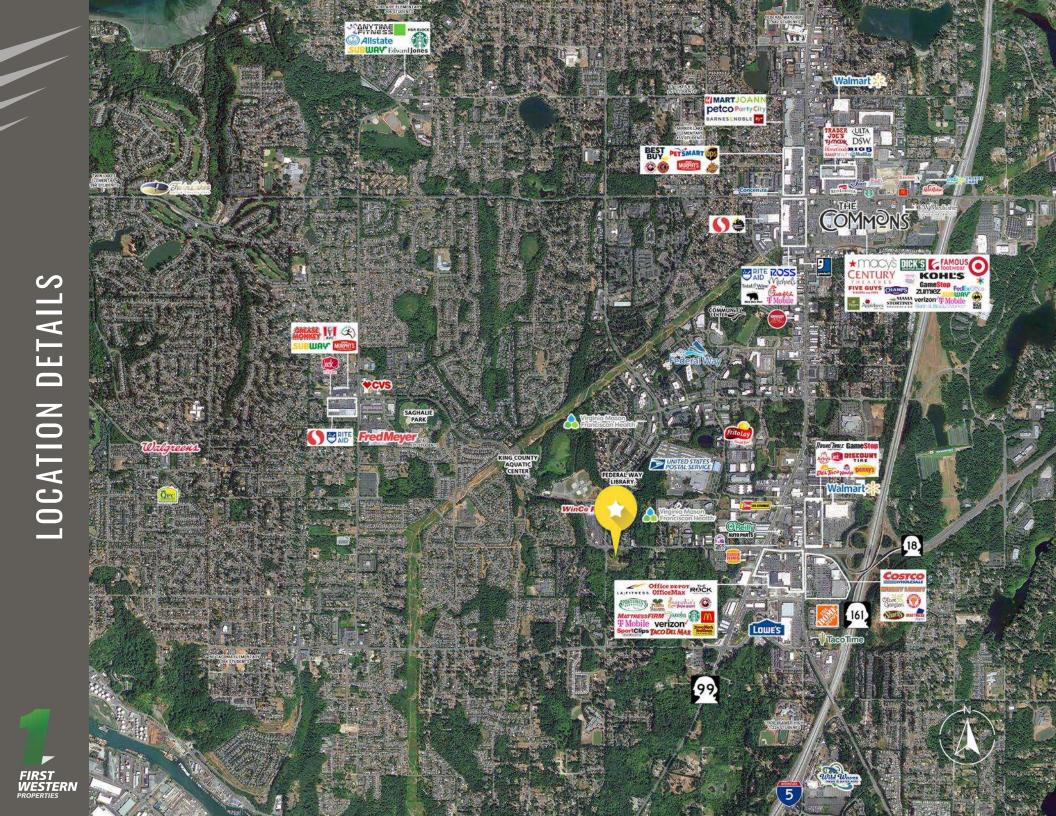

# S 348<sup>th</sup> ST & $1^{st}$ AVE S

Josh Parnell | Justin Holmes

First Western Properties—Tacoma Inc. | 253.472.0404 6402 Tacoma Mall Blvd, Tacoma, WA 98409 | fwp-inc.com **NEW MIXED-USE RETAIL** located next to St. Francis Hospital and West Campus offices in Federal Way, near the I-5 and SR-18 interchange. This new retail development is in front of about 260 new apartments and face the main thoroughfare with 32,345 average cars per day on S 348th Street.

### **NEARBY TENANTS**

#### Virginia Mason Franciscan Health