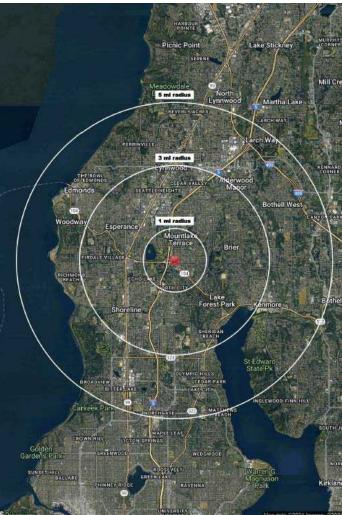

| Regis - 2024 | Population | Average HH Income | Daytime Population |
|--------------|------------|-------------------|--------------------|
| Mile 1       | 16,551     | \$135,459         | 8,376              |
| Mile 3       | 142,104    | \$155,702         | 84,105             |
| Mile 5       | 324,589    | \$165,291         | 192,710            |