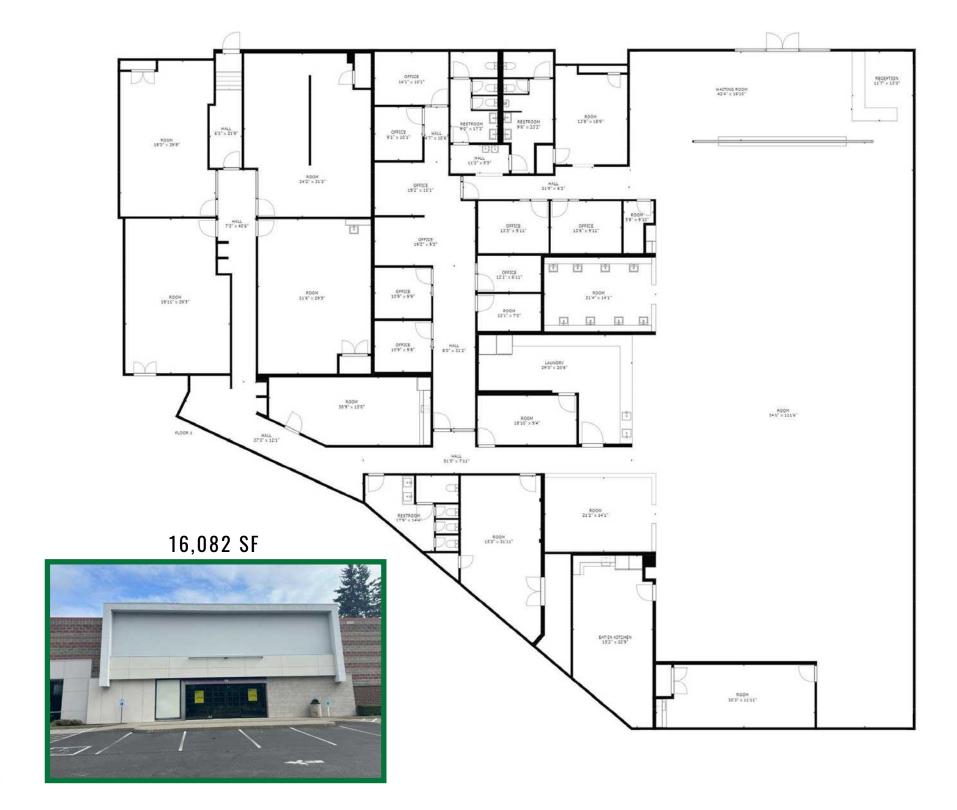

### 24255 VAN RY BLVD

AVAILABLE 16,082 SF

BASE RENT \$20.00 PSF

NNN ESTIMATE \$7.14 PSF

- Adjacent to Terrace Station with 660 Residential homes & 64,644 SF of Retail
- 17' clear height to trusses and +/- 24' to deck
- Significant electrical and plumbing distribution throughout space
- 100 tons of cooling
- 1800 amps of 3-phase power
- Upzoning and significant future multi-family development in close vicinity
- Easy access to I-5
- Full access lighted intersection
- Plenty of parking
- Light Rail station is now open (8,500 daily riders)