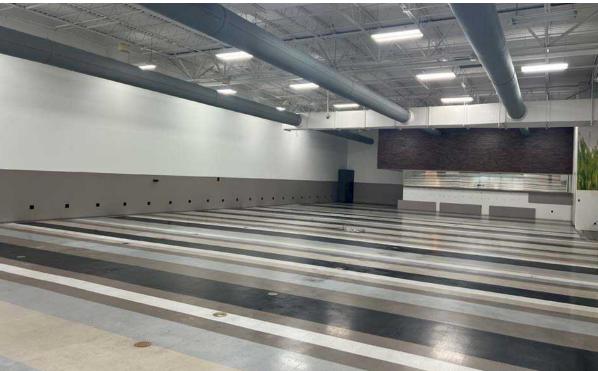

### 24255 VAN RY BLVD

AVAILABLE 16,082 SF

BASE RENT \$20.00 PSF

NNN ESTIMATE \$7.14 PSF

- Adjacent to Terrace Station with 660 Residential homes & 64,644 SF of Retail
- 17' clear height to trusses and +/- 24' to deck
- Significant electrical and plumbing distribution throughout space
- 100 tons of cooling
- 1800 amps of 3-phase power
- Upzoning and significant future multi-family development in close vicinity
- Easy access to I-5
- Full access lighted intersection
- Plenty of parking
- Light Rail station is now open (8,500 daily riders)