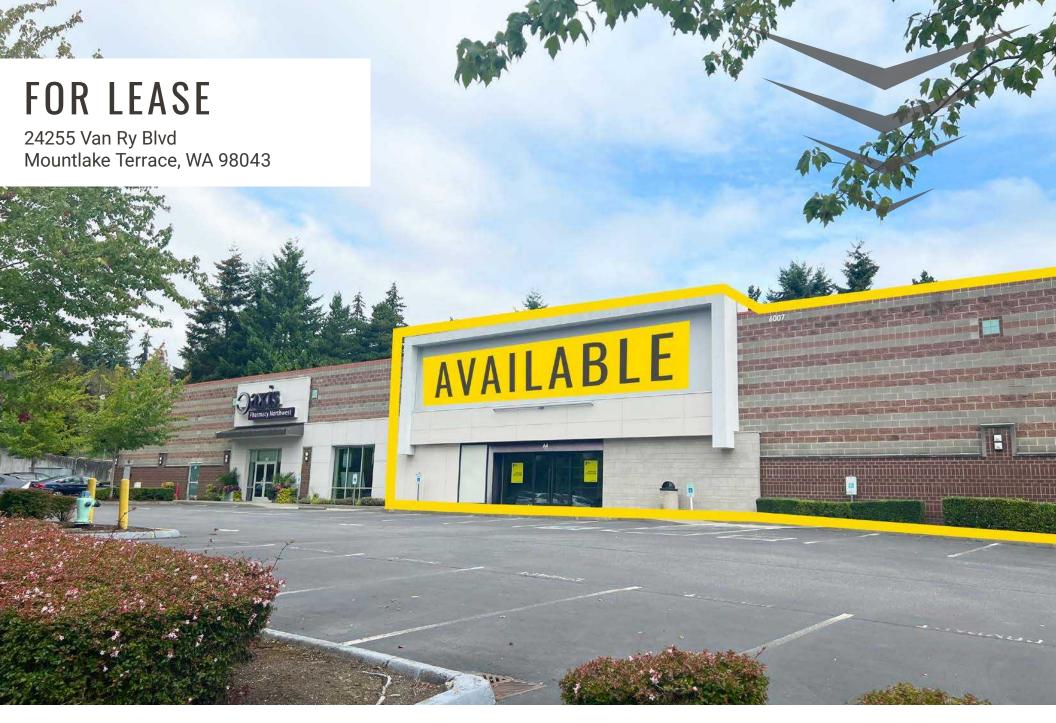

# **GATEWAY PLACE**

Josh Parnell & Justin Holmes

**GATEWAY PLACE** is just moments from Interstate 5, you'll enjoy seamless connections to Seattle, Everett, and the greater Puget Sound region. With the upcoming Mountlake Terrace Light Rail Station enhancing public transit options, commuting becomes a breeze for both employees and clients.

### 24255 VAN RY BLVD

AVAILABLE 16,082 SF

BASE RENT \$20.00 PSF

NNN ESTIMATE \$7.14 PSF

- Adjacent to Terrace Station with 660 Residential homes & 64,644 SF of Retail
- 17' clear height to trusses and +/- 24' to deck
- Significant electrical and plumbing distribution throughout space
- 100 tons of cooling
- 1800 amps of 3-phase power
- Upzoning and significant future multi-family development in close vicinity
- Easy access to I-5
- Full access lighted intersection
- Plenty of parking
- Light Rail station is now open (8,500 daily riders)