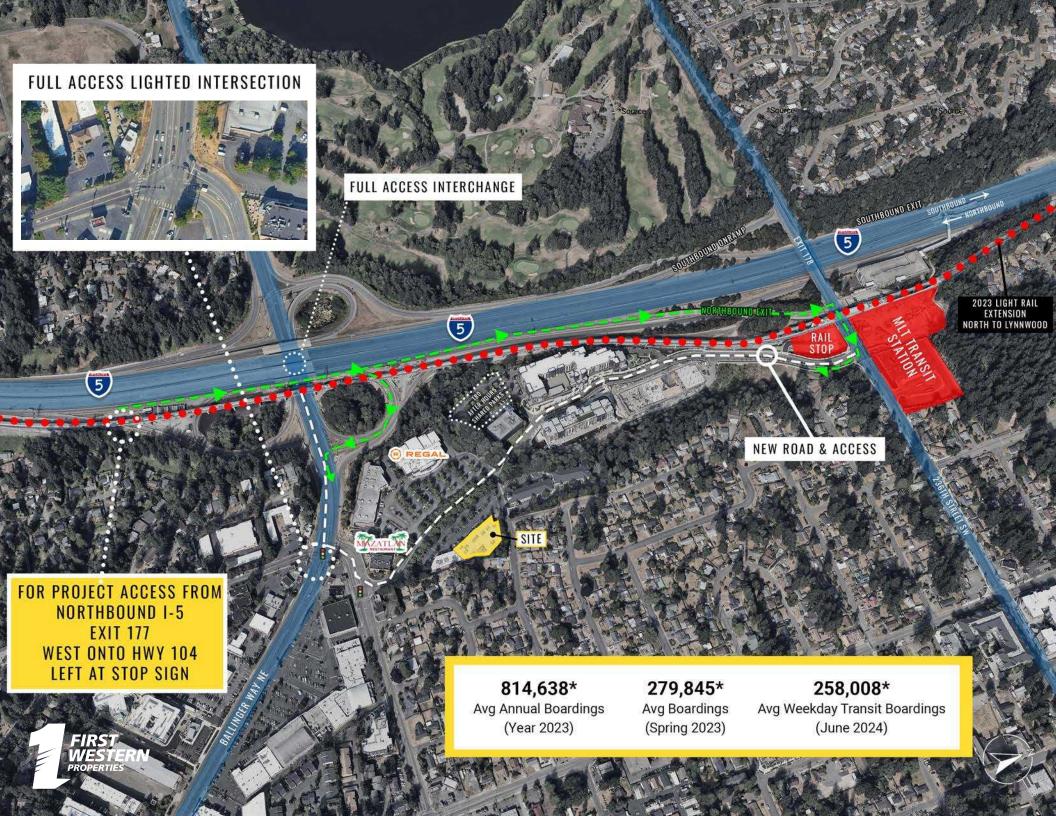

# **GATEWAY PLACE**

Josh Parnell & Justin Holmes

**GATEWAY PLACE** is just moments from Interstate 5, you'll enjoy seamless connections to Seattle, Everett, and the greater Puget Sound region. With the upcoming Mountlake Terrace Light Rail Station enhancing public transit options, commuting becomes a breeze for both employees and clients.

### 24255 VAN RY BLVD

AVAILABLE 16,082 SF

BASE RENT \$20.00 PSF

NNN ESTIMATE \$7.14 PSF

- Adjacent to Terrace Station with 660 Residential homes & 64,644 SF of Retail
- 17' clear height to trusses and +/- 24' to deck
- Significant electrical and plumbing distribution throughout space
- 100 tons of cooling
- 1800 amps of 3-phase power
- Upzoning and significant future multi-family development in close vicinity
- Easy access to I-5
- Full access lighted intersection
- Plenty of parking
- Light Rail station is now open (8,500 daily riders)