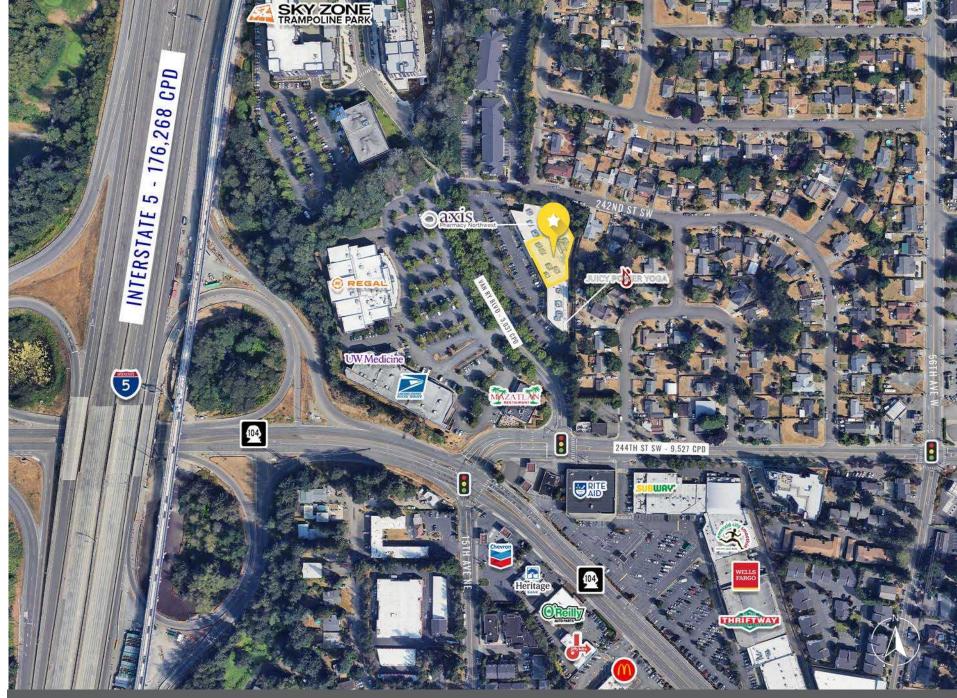

### 24255 VAN RY BLVD

AVAILABLE 16,082 SF

BASE RENT \$20.00 PSF

NNN ESTIMATE \$7.14 PSF

- Adjacent to Terrace Station with 660 Residential homes & 64,644 SF of Retail
- 17' clear height to trusses and +/- 24' to deck
- Significant electrical and plumbing distribution throughout space
- 100 tons of cooling
- 1800 amps of 3-phase power
- Upzoning and significant future multi-family development in close vicinity
- Easy access to I-5
- Full access lighted intersection
- Plenty of parking
- Light Rail station is now open (8,500 daily riders)

### **NEARBY TENANTS**