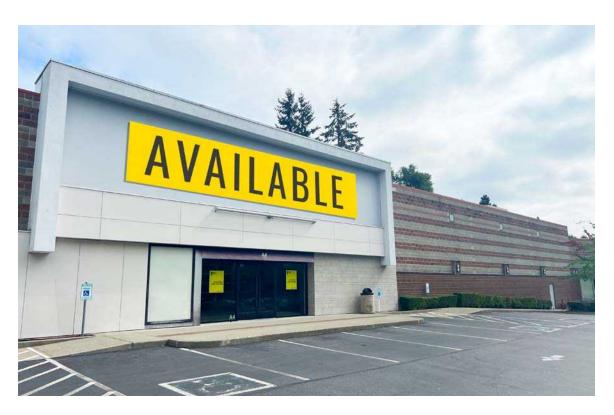

### 24255 VAN RY BLVD

AVAILABLE 16,082 SF

BASE RENT \$20.00 PSF

NNN ESTIMATE \$7.14 PSF

- Adjacent to Terrace Station with 660 Residential homes & 64,644 SF of Retail
- 17' clear height to trusses and +/- 24' to deck
- Significant electrical and plumbing distribution throughout space
- 100 tons of cooling
- 1800 amps of 3-phase power
- Upzoning and significant future multi-family development in close vicinity
- Easy access to I-5
- Full access lighted intersection
- Plenty of parking
- Light Rail station is now open (8,500 daily riders)