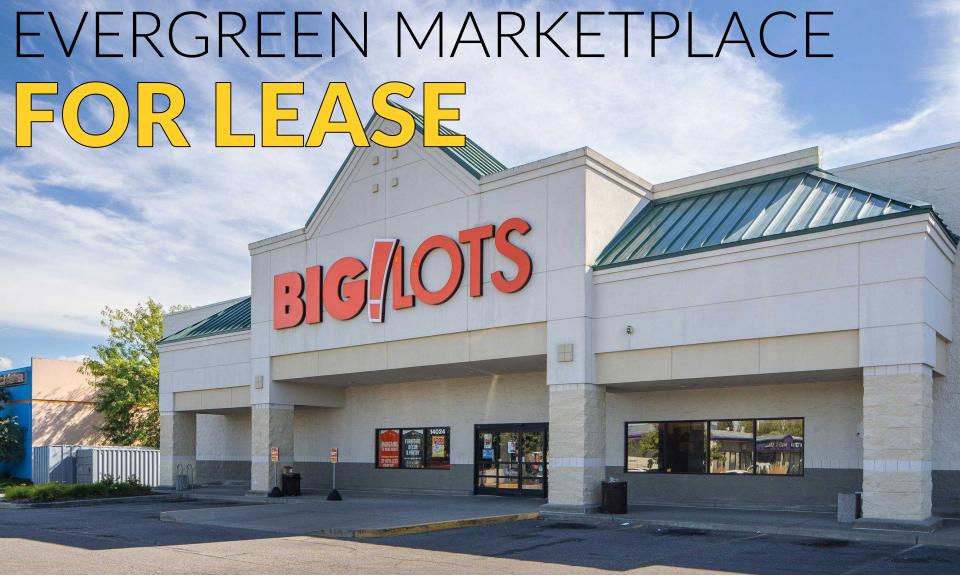

# RETAIL BUILDING FOR LEASE

14024 E. Sprague Avenue, Spokane, WA 99216

### **PROPERTY DETAILS**

Property Name Evergreen Marketplace

Address 14024 E. Sprague Avenue

City, State, Zip | Spokane Valley, WA. 99216

Parcel # 45232.9153

**Zoning** Corridor Mixed Use (CMU)

Anchor Tenants Safeway, Office Depot & Skechers