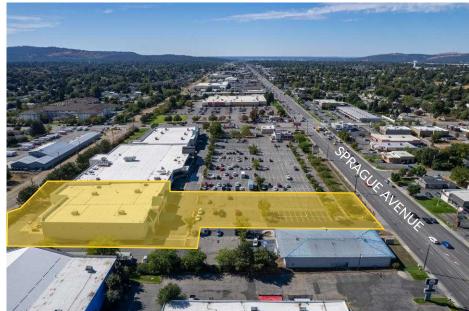

### **PROPERTY DETAILS**

Property Name Evergreen Marketplace

Address 14024 E. Sprague Avenue

City, State, Zip | Spokane Valley, WA. 99216

Parcel # 45232.9153

**Zoning** Corridor Mixed Use (CMU)

Anchor Tenants Safeway, Office Depot & Skechers

Year Built 1996

Building Size ±26,186 SF

**Lot Size** ±2.56 Acres

Access | Signalized Intersection – Evergreen & Sprague

Parking | Ample Shared Parking

Sprinklers Yes

**Loading** 2 Dock High

Signage | Monument & Façade