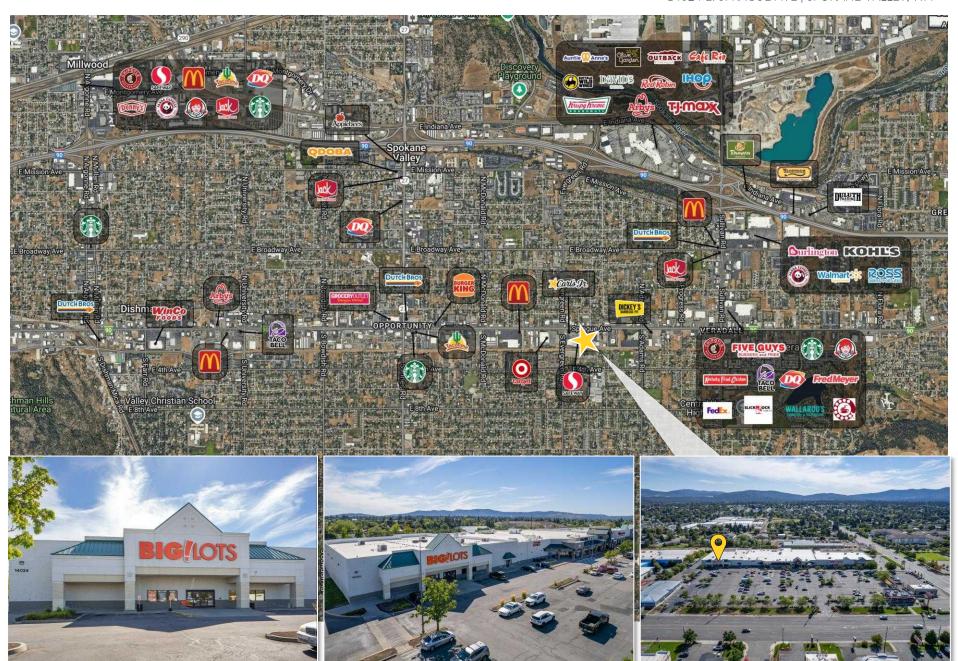

### **PROPERTY DETAILS**

Property Name Evergreen Marketplace

Address 14024 E. Sprague Avenue

City, State, Zip | Spokane Valley, WA. 99216

Parcel # 45232.9153

**Zoning** Corridor Mixed Use (CMU)

Anchor Tenants Safeway, Office Depot & Skechers