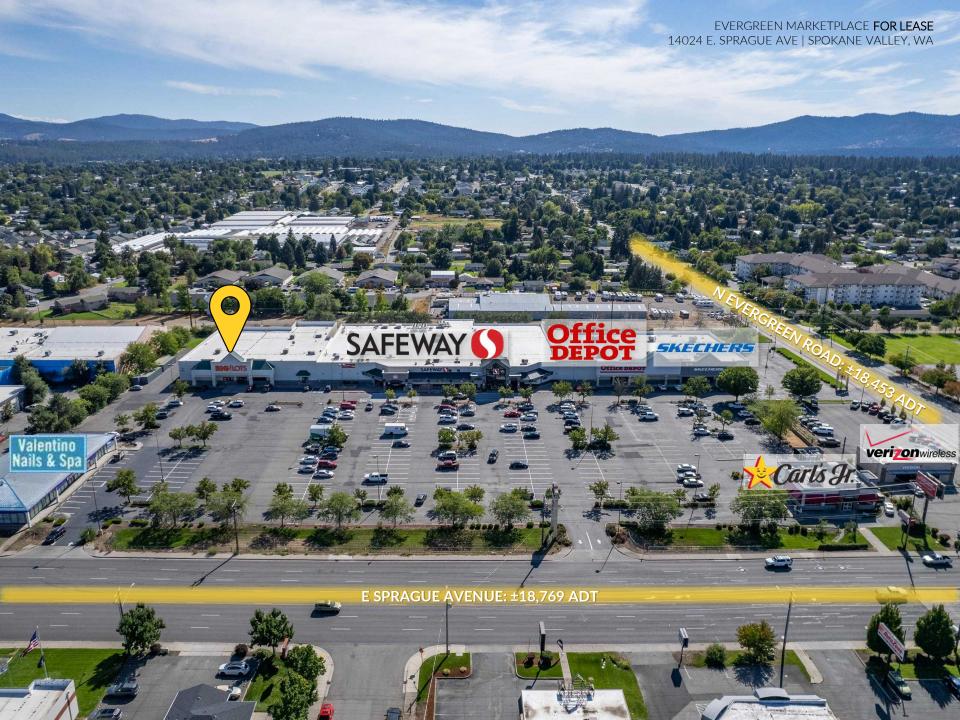

### **PROPERTY DETAILS**

Property Name Evergreen Marketplace

Address 14024 E. Sprague Avenue

City, State, Zip | Spokane Valley, WA. 99216

Parcel # 45232.9153

**Zoning** Corridor Mixed Use (CMU)

Anchor Tenants Safeway, Office Depot & Skechers

Year Built 1996

Building Size ±26,186 SF

**Lot Size** ±2.56 Acres

Access | Signalized Intersection – Evergreen & Sprague

Parking | Ample Shared Parking

Sprinklers Yes

**Loading** 2 Dock High

Signage | Monument & Façade