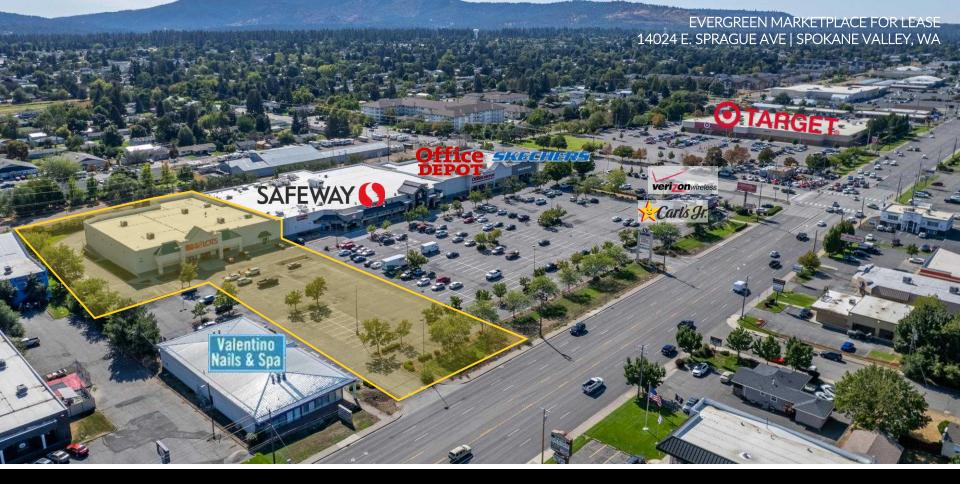

### **PROPERTY DETAILS**

Property Name Evergreen Marketplace

Address 14024 E. Sprague Avenue

City, State, Zip | Spokane Valley, WA. 99216

Parcel # 45232.9153

**Zoning** Corridor Mixed Use (CMU)

Anchor Tenants Safeway, Office Depot & Skechers

Year Built 1996

Building Size ±26,186 SF

**Lot Size** ±2.56 Acres

Access | Signalized Intersection – Evergreen & Sprague

Parking | Ample Shared Parking

Sprinklers Yes

**Loading** 2 Dock High

Signage | Monument & Façade