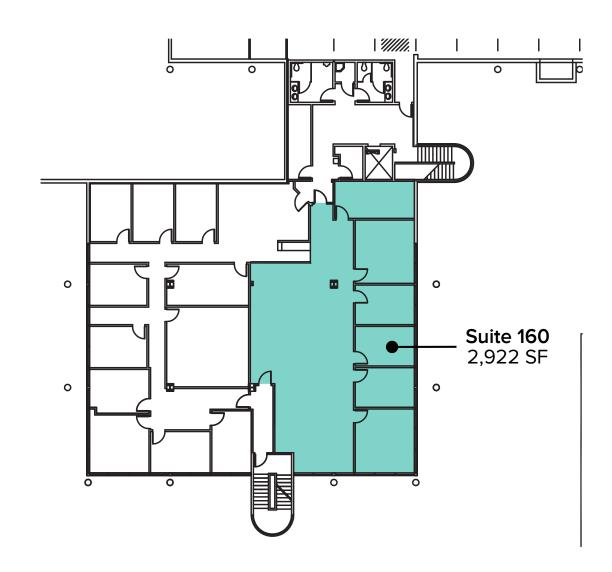

## FIRST LEVEL FLOOR PLAN

#### **SUITE 160 FEATURES**

- Available Now
- · 2,922 SF
- \$40.00/SF, Full Service
- Private Entry
- 5-6 Private Offices
- Open Area
- Restrooms Adjacent to Entry
- First Floor Space with Flexible Configurations