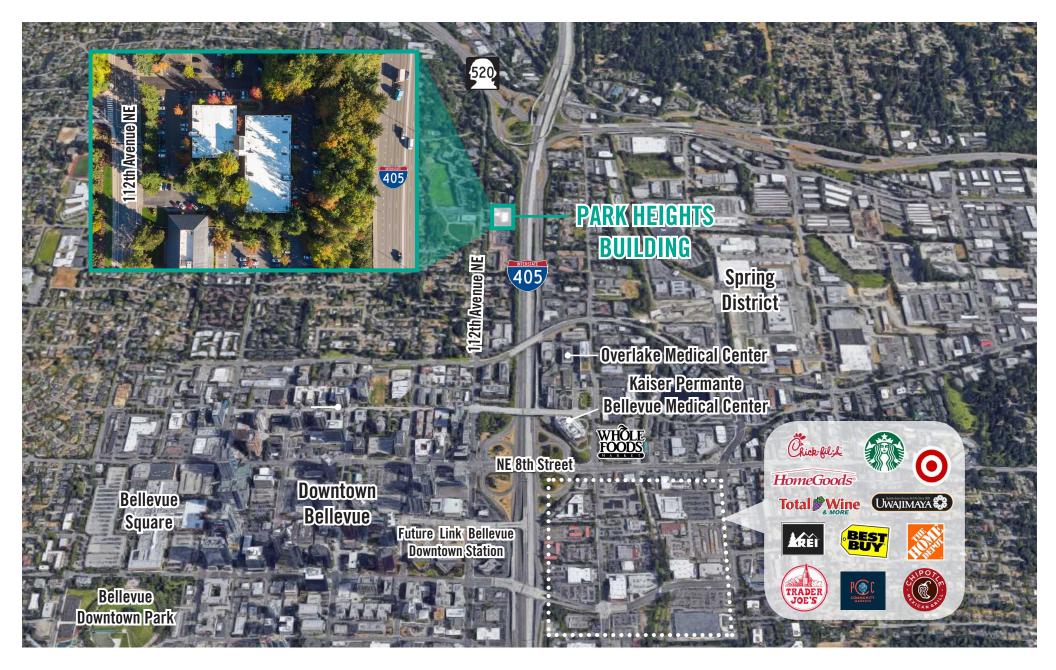

# **LOCATION MAP**

### **PROPERTY FEATURES:**

- Close-In Bellevue Location
- Free Surface Parking
- Minutes from Downtown Bellevue, Bellevue Square, Future Link
  Light Rail Station, Overlake Medical Center, and Spring District
- Located next to I-405 and SR-520