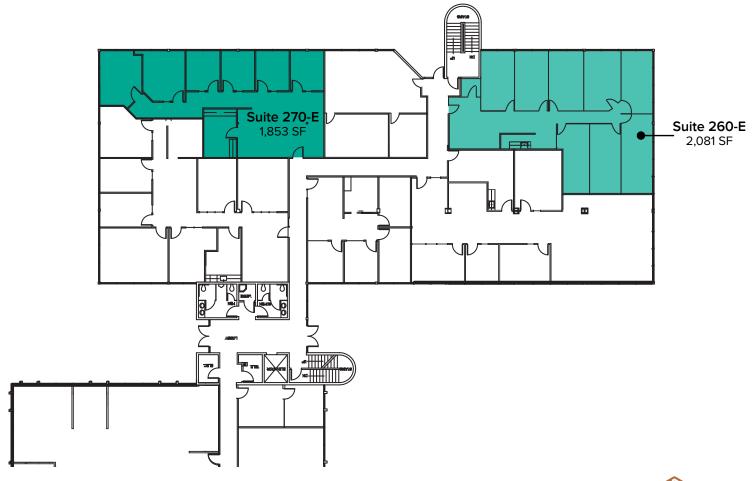

# SECOND LEVEL FLOOR PLAN

| Suite | Square Feet | Rate                     | Notes                                                                                                                                                                                                  |
|-------|-------------|--------------------------|--------------------------------------------------------------------------------------------------------------------------------------------------------------------------------------------------------|
| 260-E | 2,081 SF    | \$40.00/SF, Full Service | Corner office space with with natural lighting, 8 private offices, kitchenette, and reception area. <b>Available Now.</b>                                                                              |
| 270-E | 1,853 SF    | \$40.00/SF, Full Service | End cap office space with efficient layout, 6 private offices, break room with kitchenette, and open office area. Can be combined with Suite 205-E for a total of 4,478 SF. <b>Available 9/1/2024.</b> |