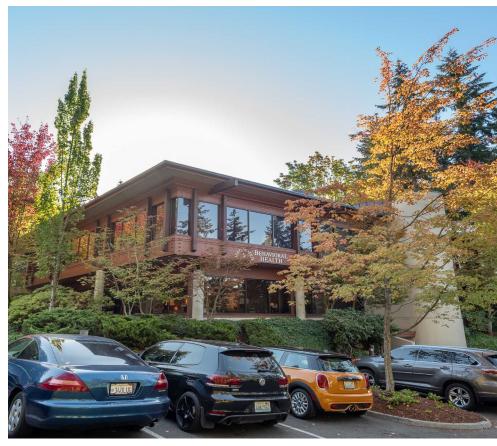

## PARK HEIGHTS BUILDING

1800 112th Avenue NE | Bellevue, WA

### **PROPERTY FEATURES:**

- Close-In Bellevue Location
- Free Surface Parking
- Minutes from Downtown Bellevue, Bellevue Square, Future Link
  Light Rail Station, Overlake Medical Center, and Spring District
- Located next to I-405 and SR-520