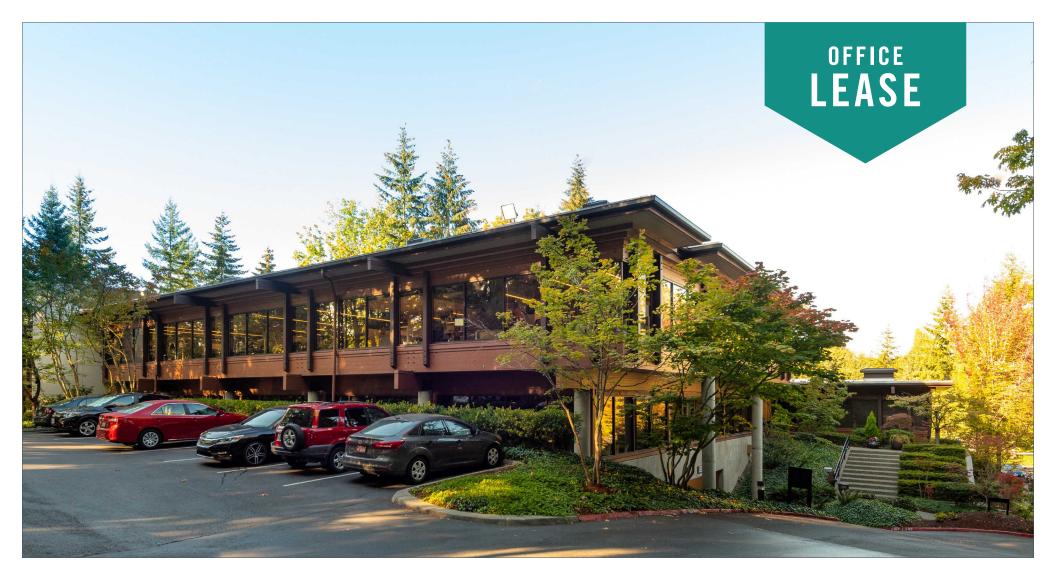

## PARK HEIGHTS BUILDING

1800 112th Avenue NE | Bellevue, WA

# OFFICE SPACES NEAR DOWNTOWN BELLEVUE

1,853 SF - 2,922 SF Available \$40.00/SF, Full Service

### **PROPERTY FEATURES:**

- Close-In Bellevue Location
- Free Surface Parking
- Minutes from Downtown Bellevue, Bellevue Square, Future Link
  Light Rail Station, Overlake Medical Center, and Spring District
- Located next to I-405 and SR-520