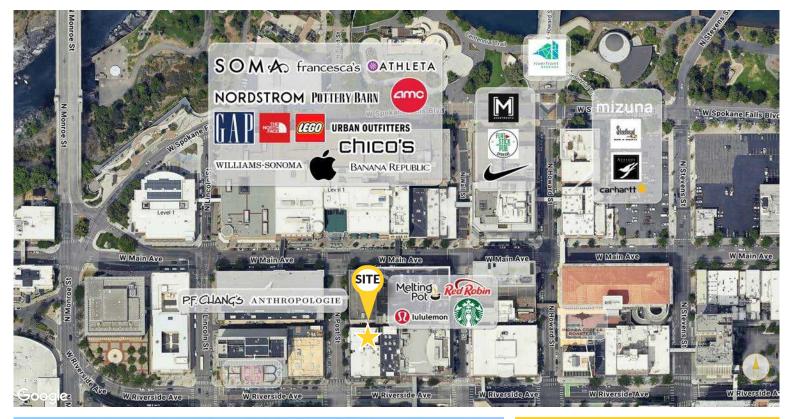

# NEIGHBORING BUSINESSES

Red Robin
PF Changs
Starbucks
Nordstrom
Williams Sonoma
Apple
Pottery Barn
Melting Pot
Urban Outfitters
The North Face
MUV Fitness
Nike Store
Iululemon
and many more...