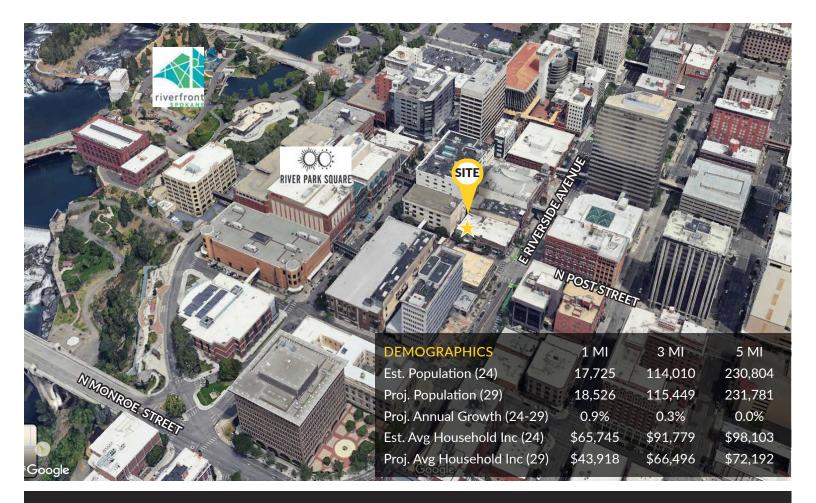

reliable and submitted subject to errors, omissions, change of terms and conditions, prior sale, lease or financing, or withdrawal without notice. No one should rely solely on the above information, but instead should conduct their own investigation to independently satisfy themselves.

# **FLOOR PLANS**

\*Basement floorplan not available. Excellent full basement storage with elevator access.

## **1ST FLOOR**



## **2ND FLOOR**



# **AERIAL VIEW**





# **BUILDING PHOTOS**

















#### KIEMLEHAGOOD.COM

# OFFICE/RETAIL BUILDING

110 N. Post Street Spokane, WA 99201

VIEW LOCATION



# NEIGHBORING BUSINESSES

Red Robin
PF Changs
Starbucks
Nordstrom
Williams Sonoma
Apple
Pottery Barn
Melting Pot
Urban Outfitters
The North Face
MUV Fitness
Nike Store
Iululemon
and many more...



# OFFICE/RETAIL BUILDING

110 N. Post Street Spokane, WA 99201

#### **TIM KESTELL BROKER**

509.755.7542 tim.kestell@kiemlehagood.com

# KIEMLE HAGOOD

SPOKANE, WA 99201

#### **OFFICE LOCATIONS**

SPOKANE | COEUR D'ALENE | TRI-CITIES | MISSOULA

arranty or representation, expressed or implied, is made by Kiemle Hagood, its agents or its employees as to the accuracy of the information contained herein. formation furnished is from sources deemed reliable and submitted subject to errors, omissions, change of terms and conditions, prior sale, lease or financing, or lrawal without notice. No one should rely solely on the above information, but instead should conduct their own investigation to independently satisfy themselves.