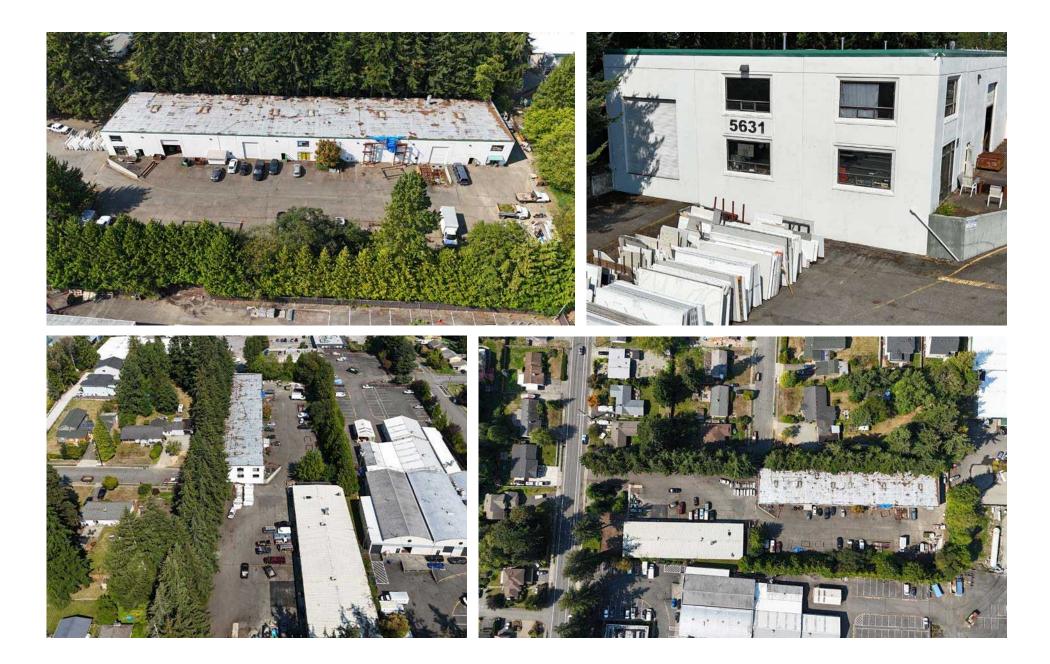

# 5631208TH ST SW, SUITE B

5631

3 Mi .

18,000 SF Warehouse with office for lease in Lynnwood

5631 208TH ST SW, SUITE B, LYNNWOOD, WA

#### Great opportunity to lease Warehouse space in the heart of Lynnwood, WA

| Address: 5631 208th St SW, Suite B, Lynnwood,<br>WA 98036 |
|-----------------------------------------------------------|
| 18,000 SF total                                           |
| Approximately 3,000 SF of office space                    |
| 3 grade-level doors                                       |
| 2 dock-high doors                                         |
| Rate: \$1.25 + NNN                                        |
| Great access to I-5                                       |