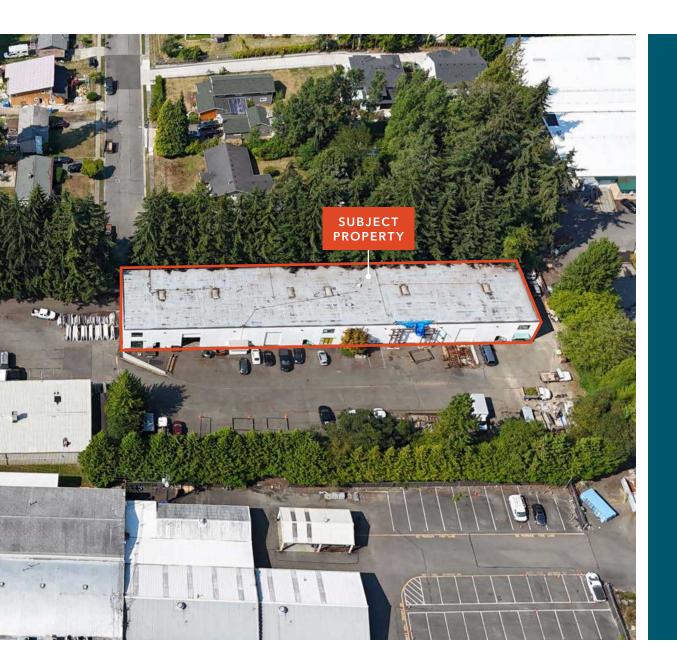

# 5631208TH ST SW, SUITE B

5631

3 Mi .

18,000 SF Warehouse with office for lease in Lynnwood

5631 208TH ST SW, SUITE B, LYNNWOOD, WA

#### Great opportunity to lease Warehouse space in the heart of Lynnwood, WA

| Address: 5631 208th St SW, Suite B, Lynnwood,<br>WA 98036 |
|-----------------------------------------------------------|
| 18,000 SF total                                           |
| Approximately 3,000 SF of office space                    |
| 3 grade-level doors                                       |
| 2 dock-high doors                                         |
| Rate: \$1.25 + NNN                                        |
| Great access to I-5                                       |