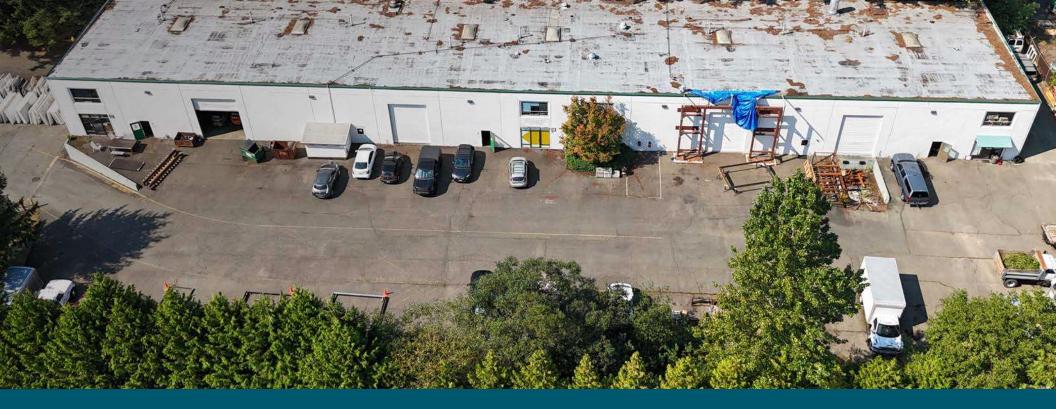

# 5631208TH ST SW, SUITE B

5631

3 Mi .

18,000 SF Warehouse with office for lease in Lynnwood

5631 208TH ST SW, SUITE B, LYNNWOOD, WA

#### Great opportunity to lease Warehouse space in the heart of Lynnwood, WA

| Address: 5631 208th St SW, Suite B, Lynnwood,<br>WA 98036 |
|-----------------------------------------------------------|
| 18,000 SF total                                           |
| Approximately 3,000 SF of office space                    |
| 3 grade-level doors                                       |
| 2 dock-high doors                                         |
| Rate: \$1.25 + NNN                                        |
| Great access to I-5                                       |