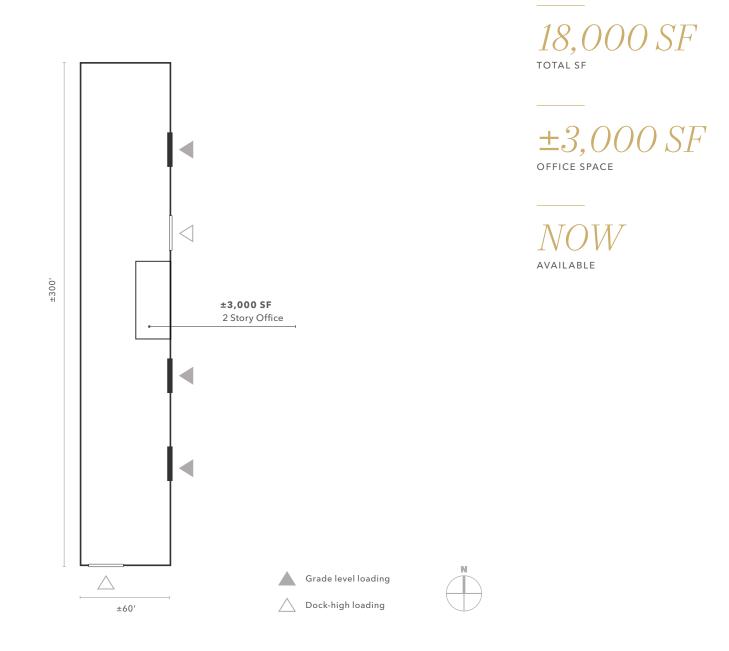

#### Great opportunity to lease Warehouse space in the heart of Lynnwood, WA

| Address: 5631 208th St SW, Suite B, Lynnwood,<br>WA 98036 |
|-----------------------------------------------------------|
| 18,000 SF total                                           |
| Approximately 3,000 SF of office space                    |
| 3 grade-level doors                                       |
| 2 dock-high doors                                         |
| Rate: \$1.25 + NNN                                        |
| Great access to I-5                                       |

18,000 SF

\$1.25 Lease rate + NNN

## SITE PLAN

Suite B