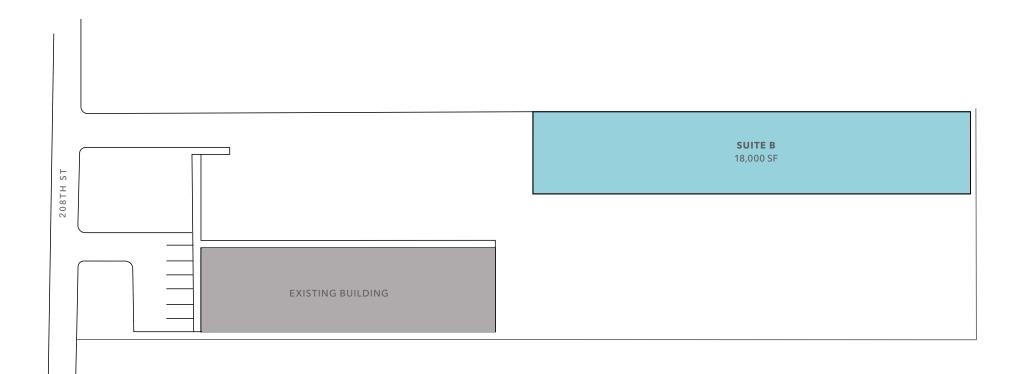

5631208TH ST SW, SUITE B

5631

3 Mi .

18,000 SF Warehouse with office for lease in Lynnwood

5631 208TH ST SW, SUITE B, LYNNWOOD, WA





#### Great opportunity to lease Warehouse space in the heart of Lynnwood, WA

| Address: 5631 208th St SW, Suite B, Lynnwood,<br>WA 98036 |
|-----------------------------------------------------------|
| 18,000 SF total                                           |
| Approximately 3,000 SF of office space                    |
| 3 grade-level doors                                       |
| 2 dock-high doors                                         |
| Rate: \$1.25 + NNN                                        |
| Great access to I-5                                       |

18,000 SF

\$1.25 Lease rate + NNN

## SITE PLAN

Suite B



### **AREA SITE PLAN**











#### *Exclusively listed by*

#### COLTON TEGLOVIC

Vice President 425.281.5261 colton.teglovic@kidder.com MATTHEW HAGEN, SIOR Executive Vice President 425.283.5782 matt.hagen@kidder.com

**KIDDER.COM** 

This information supplied herein is from sources we deem reliable. It is provided without any representation, warranty, or guarantee, expressed or implied as to its accuracy. Prospective Buyer or Tenant should conduct an independent investigation and verification of all matters deemed to be material, including, but not limited to, statements of income and expenses. Consult your attorney, accountant, or other professional advisor. All Kidder Mathews designs are the sole property of Kidder Mathews. Branded materials and layouts are not authorized for use by any other firm or perso