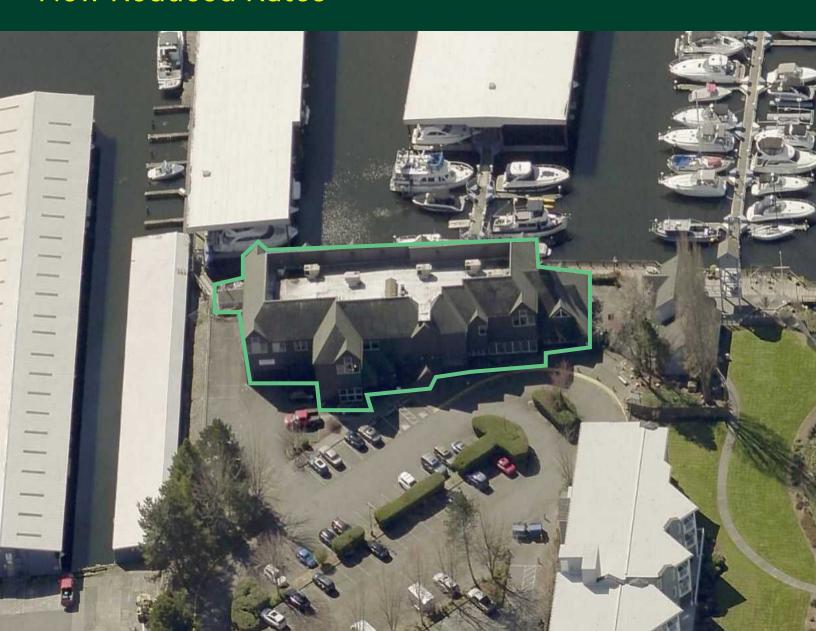

# Kenmore Lake Building

**New Reduced Rates** 

6161 NE 175th Street Kenmore, WA 98028

# **Property Features**

- Rare office availability with Lake Washington views
- 3 miles from I-405 and I-5
- New building common area upgrades

- Ample surface parking
- Walking distance to the Burke Gilman Trail, restaurants, retail and financial institutions
- Reduced Rate for Suite 100

6161 NE 175th Street | Kenmore, WA 98028