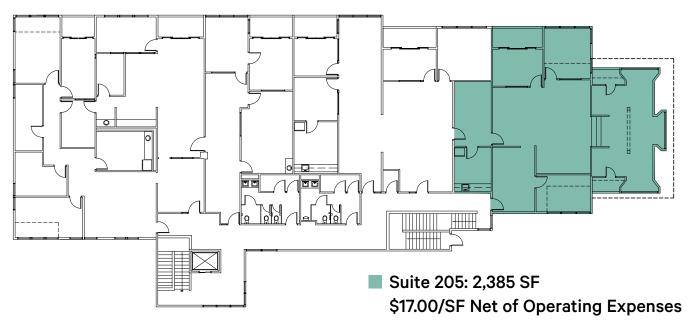

## **Availabilities**

| Suite Number | Size            | Availability |
|--------------|-----------------|--------------|
| 100          | 2017 - 2,652 SF | Now          |
| 205          | 2,385 SF        | Now          |