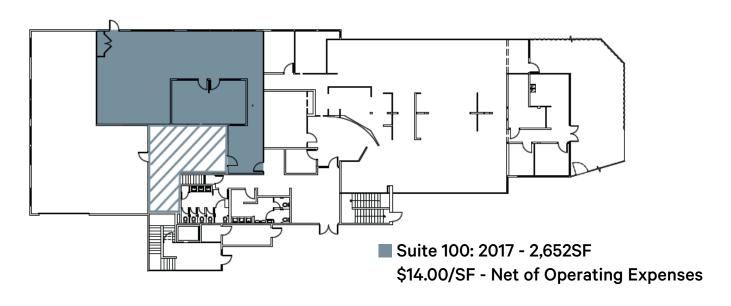

## **Availabilities**

| Suite Number | Size            | Availability |
|--------------|-----------------|--------------|
| 100          | 2017 - 2,652 SF | Now          |
| 205          | 2,385 SF        | Now          |