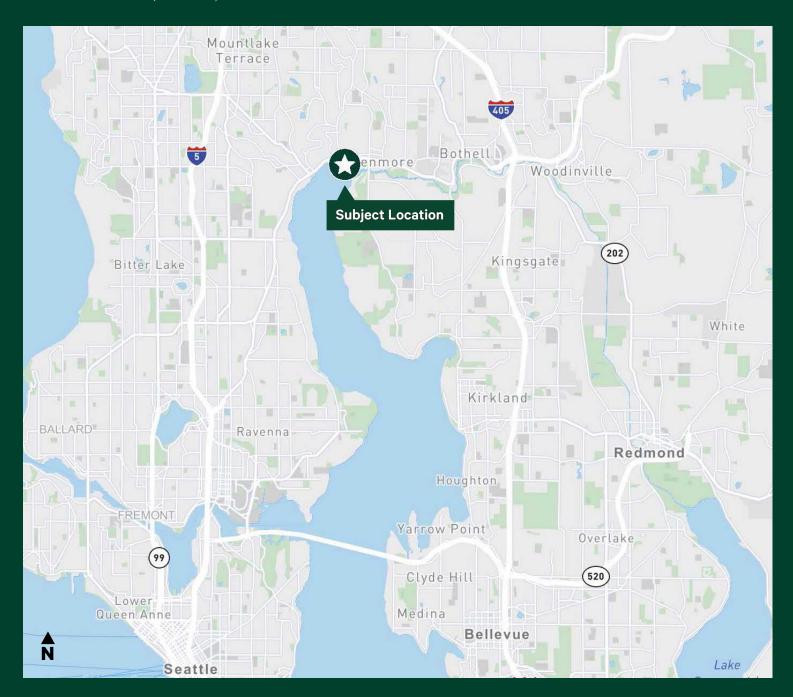

# Kenmore Lake Building

**New Reduced Rates** 

6161 NE 175th Street Kenmore, WA 98028

# **Property Features**

- Rare office availability with Lake Washington views
- 3 miles from I-405 and I-5
- New building common area upgrades

- Ample surface parking
- Walking distance to the Burke Gilman Trail, restaurants, retail and financial institutions
- Reduced Rate for Suite 100

6161 NE 175th Street | Kenmore, WA 98028