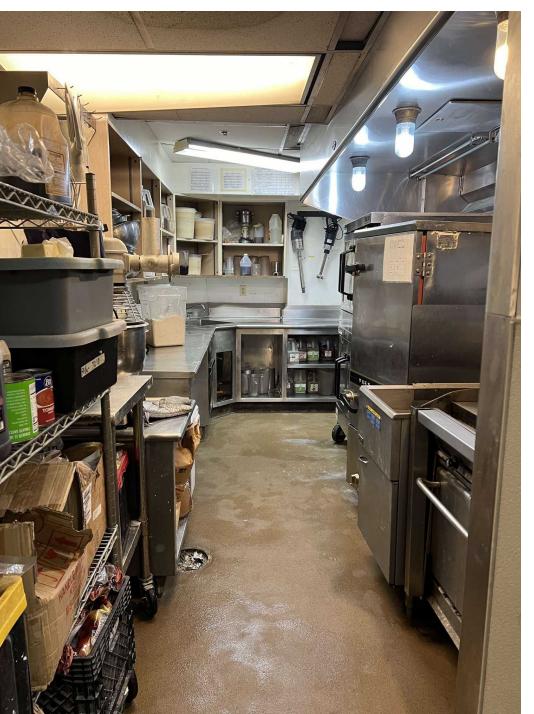

#### PROPERTY HIGHLIGHTS

- 274 Rare opportunity to lease fully equipped commissary kitchen
- 2,310 SF with an additional 285 SF of office space
- Features (2) 12" Type 1 hood, grill/oven/broiler, gas cook top, walk in freezer, 2 door fridge, commercial mixer
- Access to the commissary kitchen through service elevator
- Central location with easy access to I-5 Highway
- Directly across from Town Hall and within steps of the Seattle Convention Center
- Ability to lease additional on-site storage: \$379 per month
- Ability to lease parking stalls on-site: \$275 per space /per month
- Equipment list available upon request
- Loading dock access: Flexible due to tenant move in/move out.
- Loading dock quiet hours: 10pm-8am
- Available February 1, 2025
- Currently Monthly Rate \$6,500 Modified Gross plus utilities (\$2,150.48) = \$8,650.48 monthly. Long term lease available