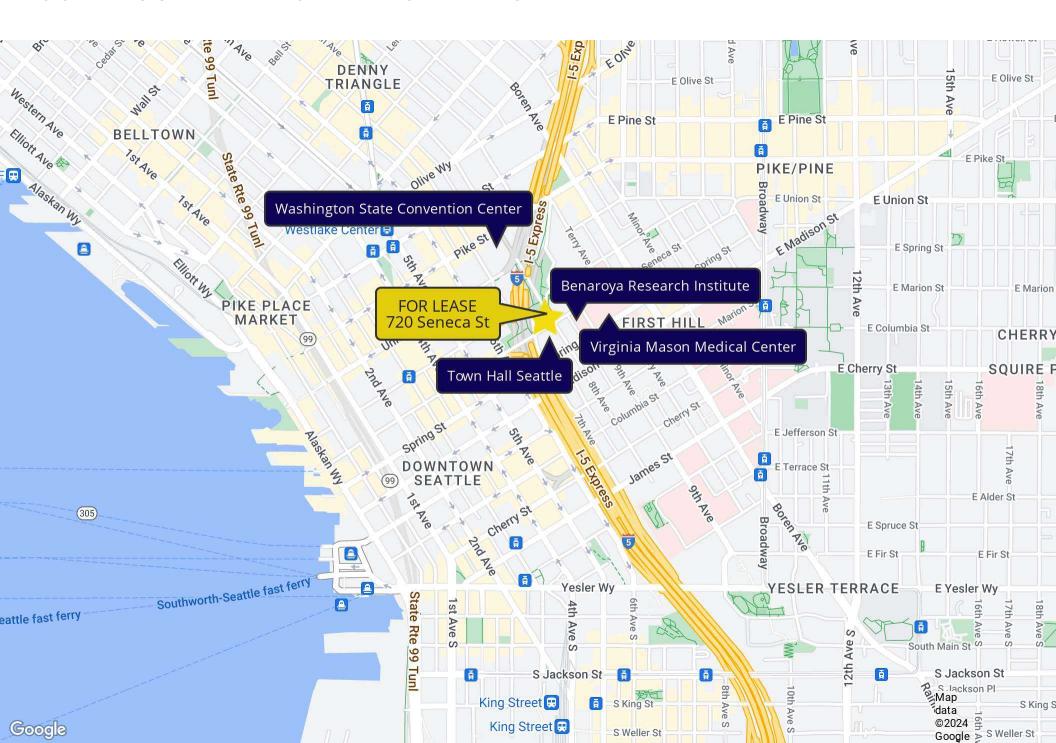

#### PROPERTY HIGHLIGHTS

- 274 Rare opportunity to lease fully equipped commissary kitchen
- 2,310 SF with an additional 285 SF of office space
- Features (2) 12" Type 1 hood, grill/oven/broiler, gas cook top, walk in freezer, 2 door fridge, commercial mixer
- Access to the commissary kitchen through service elevator
- Central location with easy access to I-5 Highway
- Directly across from Town Hall and within steps of the Seattle Convention Center
- Ability to lease additional on-site storage: \$379 per month
- Ability to lease parking stalls on-site: \$275 per space /per month
- Equipment list available upon request
- Loading dock access: Flexible due to tenant move in/move out.
- Loading dock quiet hours: 10pm-8am
- Available February 1, 2025
- Currently Monthly Rate \$6,500 Modified Gross plus utilities (\$2,150.48) = \$8,650.48 monthly. Long term lease available