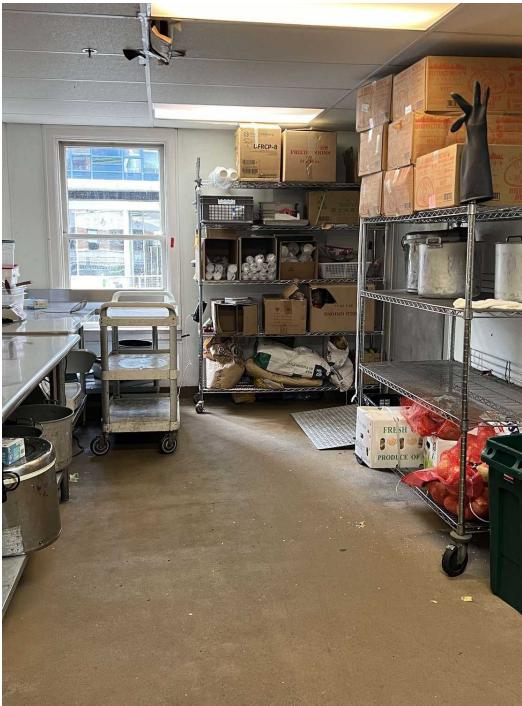

#### PROPERTY HIGHLIGHTS

- 274 Rare opportunity to lease fully equipped commissary kitchen
- 2,310 SF with an additional 285 SF of office space
- Features (2) 12" Type 1 hood, grill/oven/broiler, gas cook top, walk in freezer, 2 door fridge, commercial mixer
- Access to the commissary kitchen through service elevator
- Central location with easy access to I-5 Highway
- Directly across from Town Hall and within steps of the Seattle Convention Center
- Ability to lease additional on-site storage: \$379 per month
- Ability to lease parking stalls on-site: \$275 per space /per month
- Equipment list available upon request
- Loading dock access: Flexible due to tenant move in/move out.
- Loading dock quiet hours: 10pm-8am
- Available February 1, 2025
- Currently Monthly Rate \$6,500 Modified Gross plus utilities (\$2,150.48) = \$8,650.48 monthly. Long term lease available