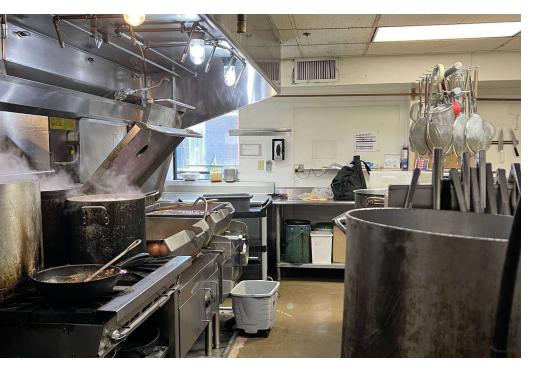

#### PROPERTY HIGHLIGHTS

- 274 Rare opportunity to lease fully equipped commissary kitchen
- 2,310 SF with an additional 285 SF of office space
- Features (2) 12" Type 1 hood, grill/oven/broiler, gas cook top, walk in freezer, 2 door fridge, commercial mixer
- Access to the commissary kitchen through service elevator
- Central location with easy access to I-5 Highway
- Directly across from Town Hall and within steps of the Seattle Convention Center
- Ability to lease additional on-site storage: \$379 per month
- Ability to lease parking stalls on-site: \$275 per space /per month
- Equipment list available upon request
- Loading dock access: Flexible due to tenant move in/move out.
- Loading dock quiet hours: 10pm-8am
- Available February 1, 2025
- Currently Monthly Rate \$6,500 Modified Gross plus utilities (\$2,150.48) = \$8,650.48 monthly. Long term lease available