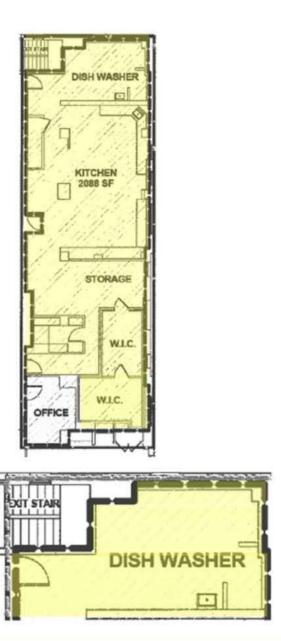

#### PROPERTY HIGHLIGHTS

- 274 Rare opportunity to lease fully equipped commissary kitchen
- 2,310 SF with an additional 285 SF of office space
- Features (2) 12" Type 1 hood, grill/oven/broiler, gas cook top, walk in freezer, 2 door fridge, commercial mixer
- Access to the commissary kitchen through service elevator
- Central location with easy access to I-5 Highway
- Directly across from Town Hall and within steps of the Seattle Convention Center
- Ability to lease additional on-site storage: \$379 per month
- Ability to lease parking stalls on-site: \$275 per space /per month
- Equipment list available upon request
- Loading dock access: Flexible due to tenant move in/move out.
- Loading dock quiet hours: 10pm-8am
- Available February 1, 2025
- Currently Monthly Rate \$6,500 Modified Gross plus utilities (\$2,150.48) = \$8,650.48 monthly. Long term lease available