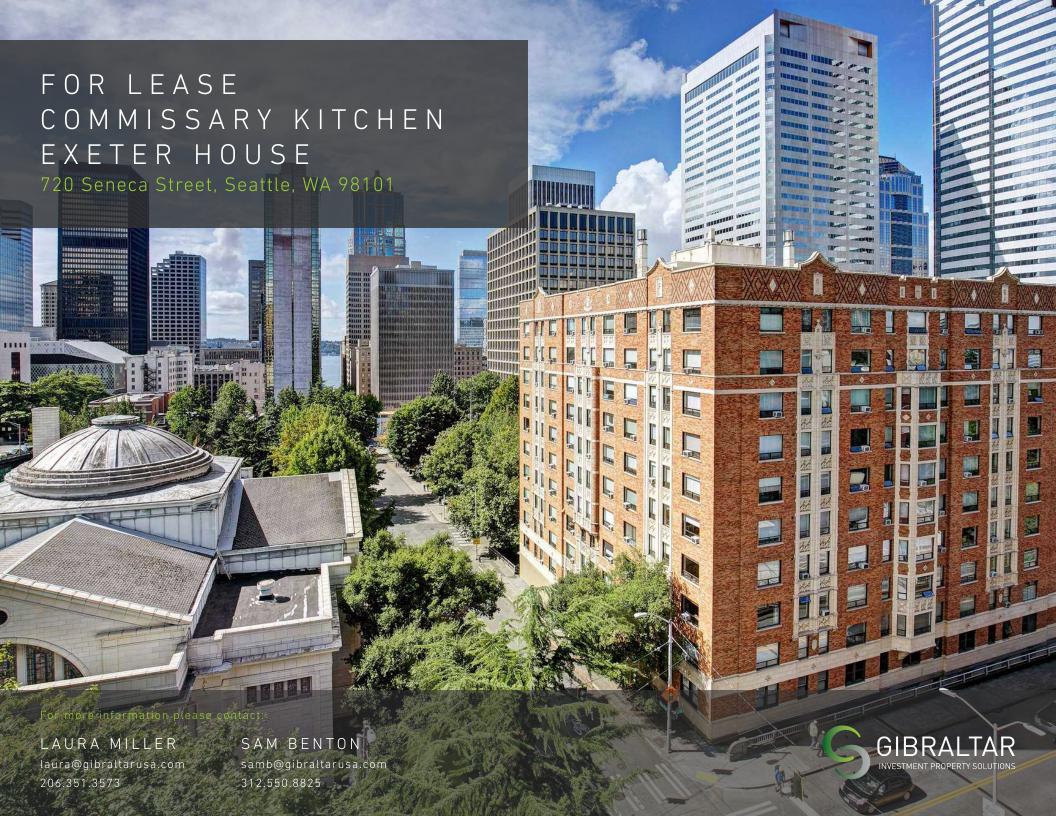

#### PROPERTY HIGHLIGHTS

- 274 Rare opportunity to lease fully equipped commissary kitchen
- 2,310 SF with an additional 285 SF of office space
- Features (2) 12" Type 1 hood, grill/oven/broiler, gas cook top, walk in freezer, 2 door fridge, commercial mixer
- Access to the commissary kitchen through service elevator
- Central location with easy access to I-5 Highway
- Directly across from Town Hall and within steps of the Seattle Convention Center
- Ability to lease additional on-site storage: \$379 per month
- Ability to lease parking stalls on-site: \$275 per space /per month
- Equipment list available upon request
- Loading dock access: Flexible due to tenant move in/move out.
- Loading dock quiet hours: 10pm-8am
- Available February 1, 2025
- Currently Monthly Rate \$6,500 Modified Gross plus utilities (\$2,150.48) = \$8,650.48 monthly. Long term lease available