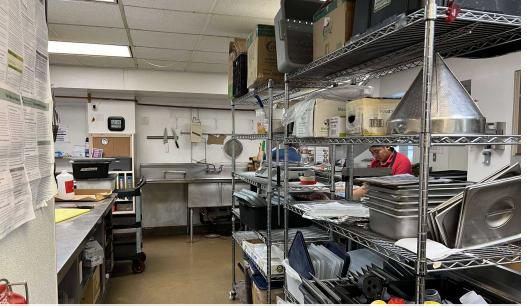

#### PROPERTY HIGHLIGHTS

- 274 Rare opportunity to lease fully equipped commissary kitchen
- 2,310 SF with an additional 285 SF of office space
- Features (2) 12" Type 1 hood, grill/oven/broiler, gas cook top, walk in freezer, 2 door fridge, commercial mixer
- Access to the commissary kitchen through service elevator
- Central location with easy access to I-5 Highway
- Directly across from Town Hall and within steps of the Seattle Convention Center
- Ability to lease additional on-site storage: \$379 per month
- Ability to lease parking stalls on-site: \$275 per space /per month
- Equipment list available upon request
- Loading dock access: Flexible due to tenant move in/move out.
- Loading dock quiet hours: 10pm-8am
- Available February 1, 2025
- Currently Monthly Rate \$6,500 Modified Gross plus utilities (\$2,150.48) = \$8,650.48 monthly. Long term lease available