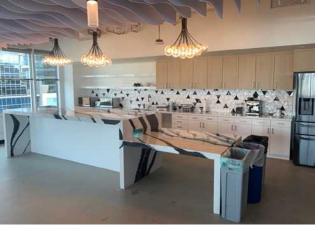

## Property Highlights

6,528 rentable square feet

Spectacular views of Elliot Bay

Lease through May 31, 2027

Just steps from Pike Place Market

Amazing amenity space on first floor with craft beverages and coffee for tenants Showers in building