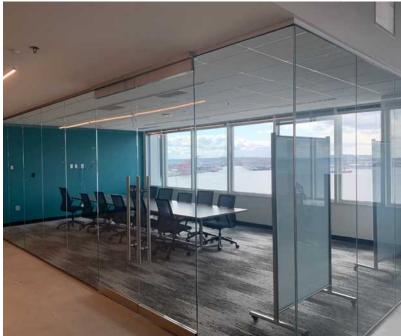

## Property Highlights

6,528 rentable square feet

Spectacular views of Elliot Bay

Lease through May 31, 2027

Just steps from Pike Place Market

Amazing amenity space on first floor with craft beverages and coffee for tenants Showers in building