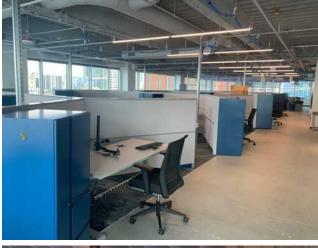

## Property Highlights

6,528 rentable square feet

Spectacular views of Elliot Bay

Lease through May 31, 2027

Just steps from Pike Place Market

Amazing amenity space on first floor with craft beverages and coffee for tenants Showers in building

## FLOOR PLAN

6,528 SF

\$25

\$2.00

5/31/27