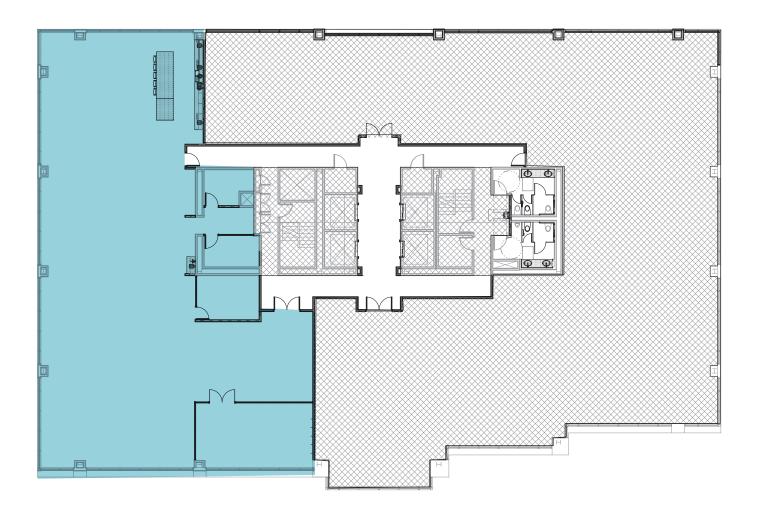

ust steps from Pike Place Market

Amazing amenity space on first floor with craft beverages and coffee for tenants Showers in building

\$25/sf/NNN

\$2.00/sf/yr real estate fee

LEED gold building

LARRY BLACKETT

206.296.9645

larry.blackett@kidder.com

DOUG KLEIN

206.248.7348

doug.klein@kidder.com

KIDDER.COM

















## KIDDER.COM

This information supplied herein is from sources we deem reliable. It is provided without any representation, warranty, or guarantee, expressed or implied as to its accuracy. Prospective Buyer or Tenant should conduct an independent investigation and verification of all matters deemed to be material, including, but not limited to, statements of income and expenses. Consult your attorney, accountant, or other professional advisor.



## FLOOR PLAN



6,528 SF

\$25

\$2.00

5/31/27