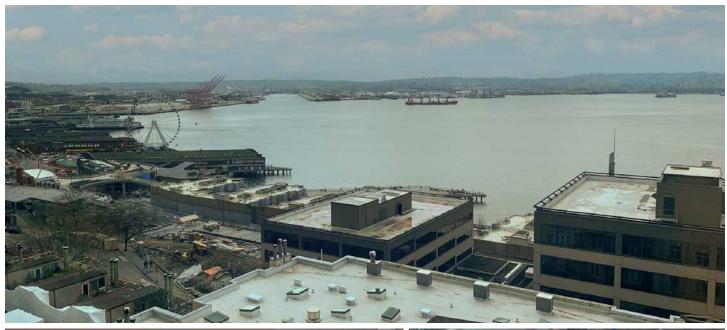

## Property Highlights

6,528 rentable square feet

Spectacular views of Elliot Bay

Lease through May 31, 2027

Just steps from Pike Place Market

Amazing amenity space on first floor with craft beverages and coffee for tenants Showers in building