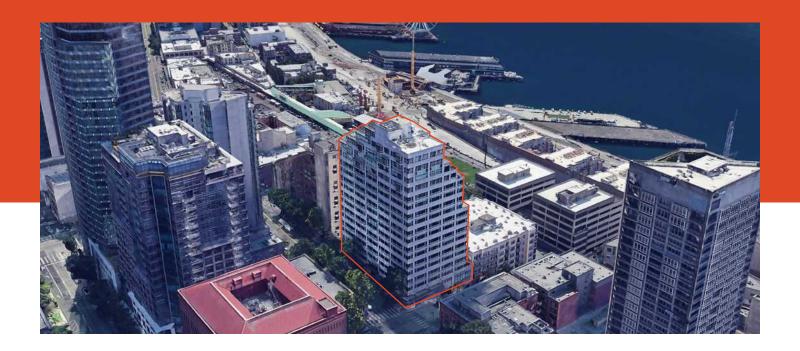

## PLUGAND PLAY SUBLEASE OPPORTUNITY

2025 1ST AVE, SEATTLE, WA

## Property Highlights

6,528 rentable square feet

Spectacular views of Elliot Bay

Lease through May 31, 2027

Just steps from Pike Place Market

Amazing amenity space on first floor with craft beverages and coffee for tenants Showers in building