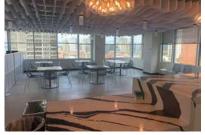

## Property Highlights

6,528 rentable square feet

Spectacular views of Elliot Bay

Lease through May 31, 2027

Just steps from Pike Place Market

Amazing amenity space on first floor with craft beverages and coffee for tenants Showers in building