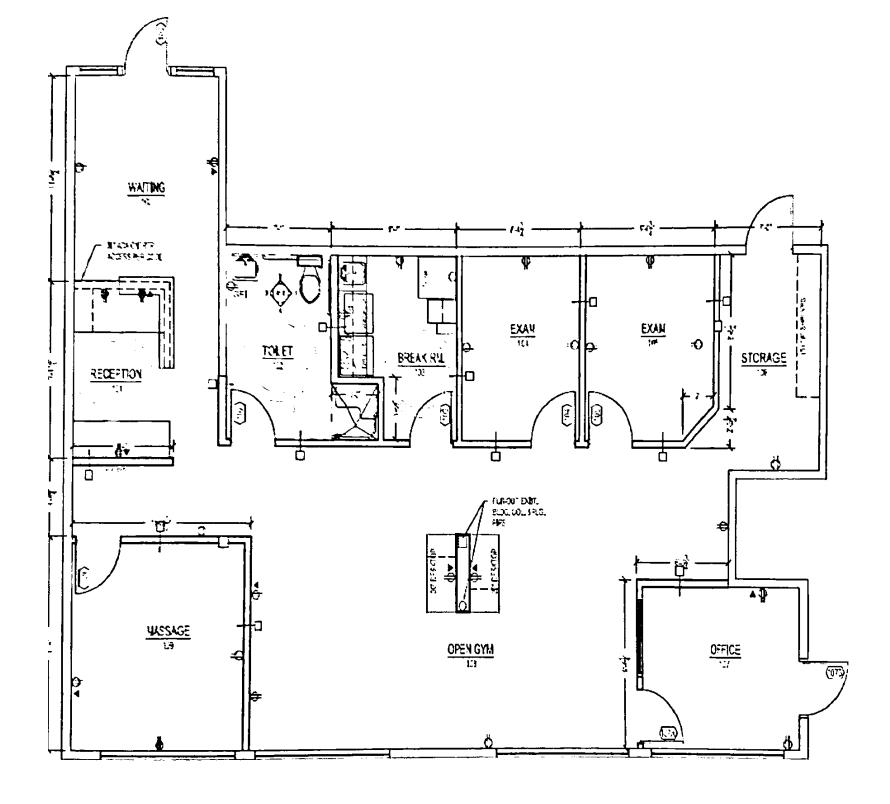

## **AVAILABLE**

SUITE 1A 3,750 SF \$30.00 PSF (MODIFIED GROSS)

SUITE 1B 1,589 SF \$30.00 PSF (MODIFIED GROSS)

\*CAN BE COMBINED 5,339 SF

- · Highly visible on busy Union Ave
- Located at signalized intersection
- Ample parking
- Beautiful entrance/lobby
- Facade signage available
- Located across from Allenmore Hospital and new MultiCare development
- Suite 1B Available Dec 2024