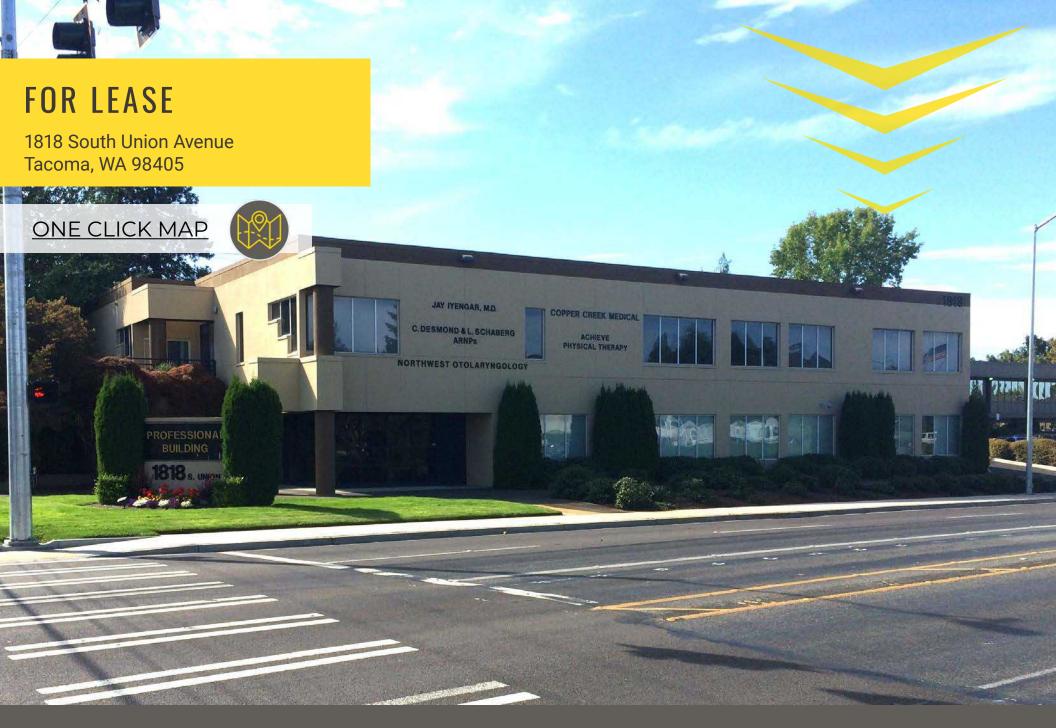

1818 UNION OFFICE / MEDICAL

Blake Weber | Jameson Sullivan

## **AVAILABLE**

SUITE 1A 3,750 SF \$30.00 PSF (MODIFIED GROSS)

SUITE 1B 1,589 SF \$30.00 PSF (MODIFIED GROSS)

\*CAN BE COMBINED 5,339 SF

- · Highly visible on busy Union Ave
- Located at signalized intersection
- Ample parking
- Beautiful entrance/lobby
- Facade signage available
- Located across from Allenmore Hospital and new MultiCare development
- Suite 1B Available Dec 2024