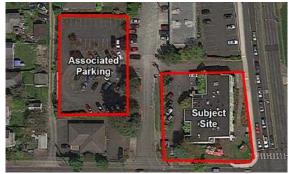

## **AVAILABLE**

SUITE 1A 3,750 SF \$30.00 PSF (MODIFIED GROSS)

SUITE 1B 1,589 SF \$30.00 PSF (MODIFIED GROSS)

\*CAN BE COMBINED 5,339 SF

- · Highly visible on busy Union Ave
- Located at signalized intersection
- Ample parking
- Beautiful entrance/lobby
- Facade signage available
- Located across from Allenmore Hospital and new MultiCare development
- Suite 1B Available Dec 2024