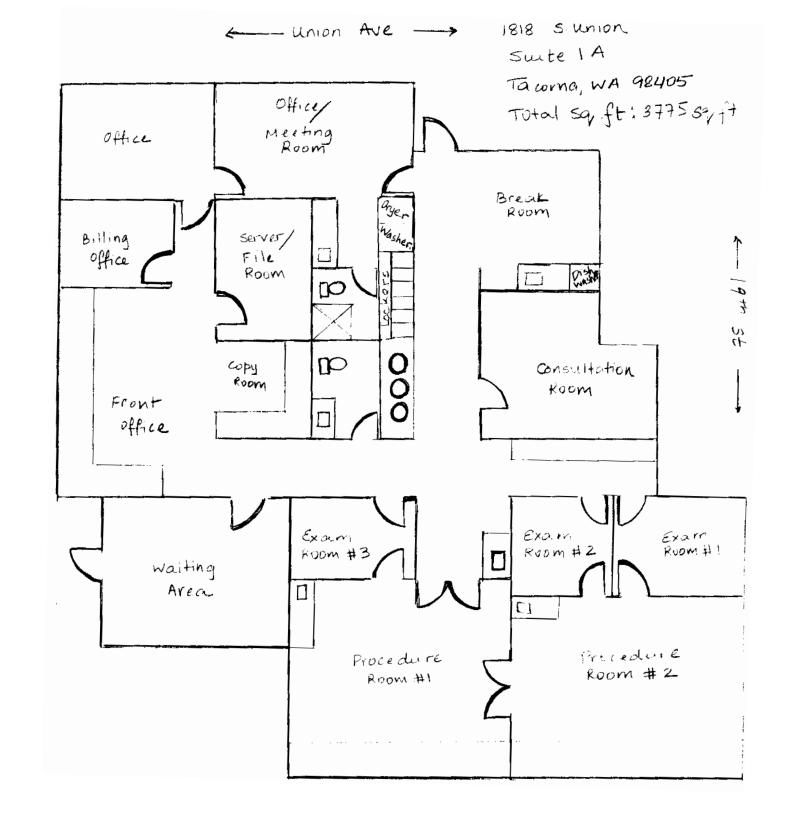

## **AVAILABLE**

SUITE 1A 3,750 SF \$30.00 PSF (MODIFIED GROSS)

SUITE 1B 1,589 SF \$30.00 PSF (MODIFIED GROSS)

\*CAN BE COMBINED 5,339 SF

- · Highly visible on busy Union Ave
- Located at signalized intersection
- Ample parking
- Beautiful entrance/lobby
- Facade signage available
- Located across from Allenmore Hospital and new MultiCare development
- Suite 1B Available Dec 2024