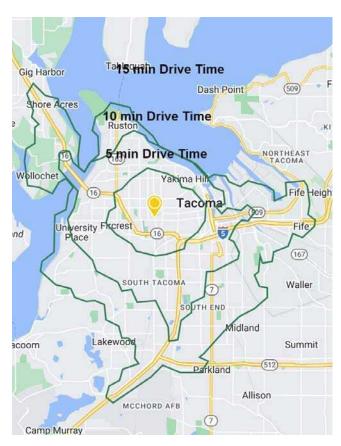

| Regis - 2024 | Population | Average HH Income | Daytime Population |
|--------------|------------|-------------------|--------------------|
| 5 Minutes    | 36,735     | \$120,609         | 27,464             |
| 10 Minutes   | 156,680    | \$117,930         | 121,012            |
| 15 Minutes   | 270,643    | \$118,220         | 193,771            |