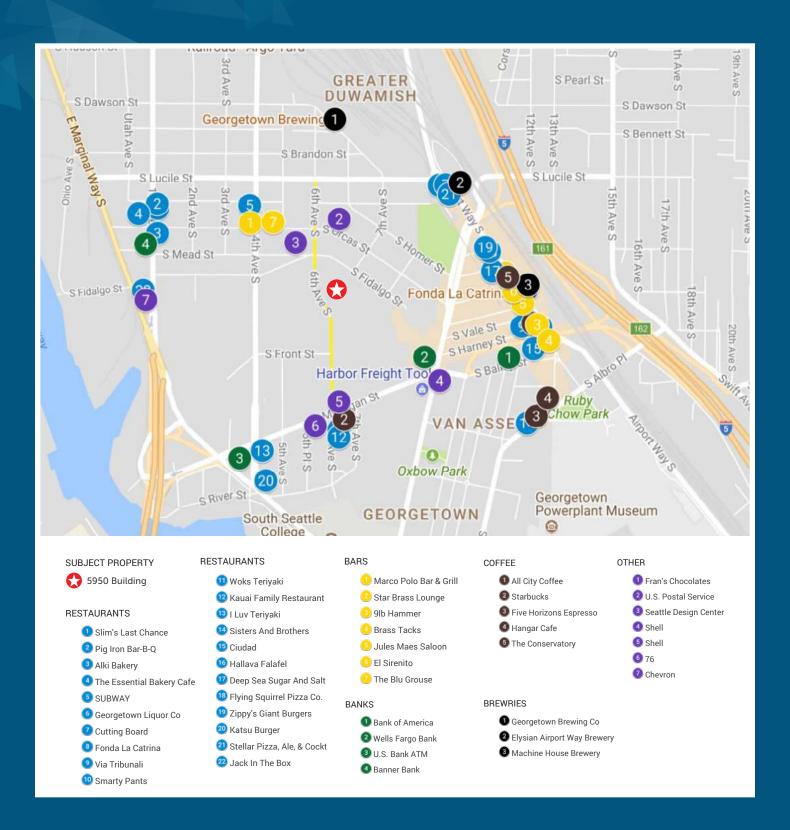

### PROPERTY HIGHLIGHTS

- Located in the heart of Georgetown
- Dedicated parking
- Near several amenities
- Easy freeway access
- Local property management/ownership