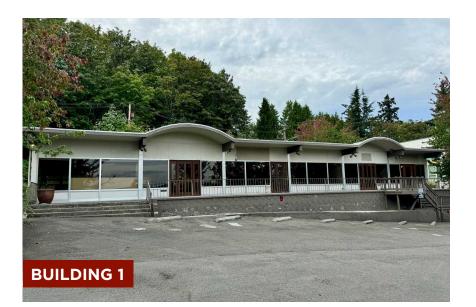

#### 7429 - 7435 SE 27th St, Mercer Island, WA

Suite 7429 (1,106 SF)

Building 1 Suite 7433 (1,793 SF)

Suite 7435 (971 SF)

Suite 7437 (1,884 SF)

## Building 1 Floor Plan