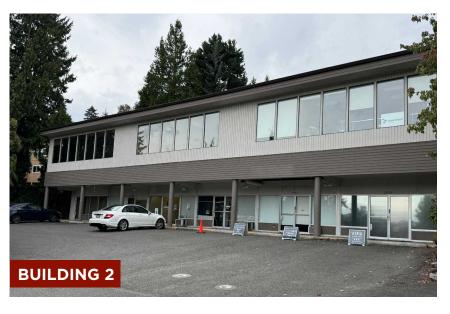

### Property Highlights

- Call for rates
- Free parking stalls
- · Visible signage
- Private office/retail spaces available
- Flexible terms

**Building 2** 

Heart of Downtown Mercer Island

#### 2701 - 2711 76th Ave SE, Mercer Island, WA

Suite 2711 (541 SF) Lower Level

Suite A.1 (404 SF) Upper Level Suite A.4 (159 SF) Upper Level

Suite B (1,549 SF)

Dental Suite

Suite C (1,645 SF) Dental Suite