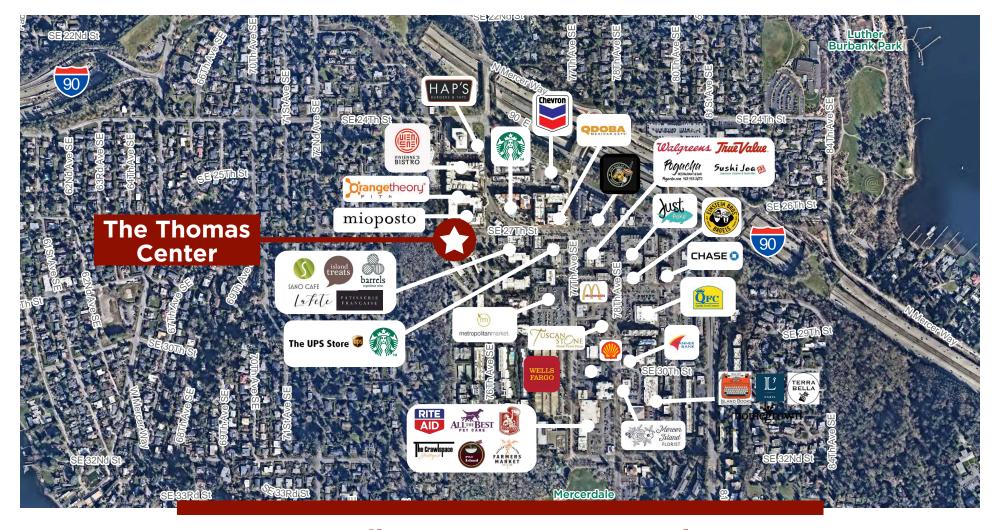

MERCER ISLAND, WA

### Property Highlights

- Call for rates
- Free parking stalls
- · Visible signage
- Private office/retail spaces available
- Flexible terms

**Building 2** 

Heart of Downtown Mercer Island