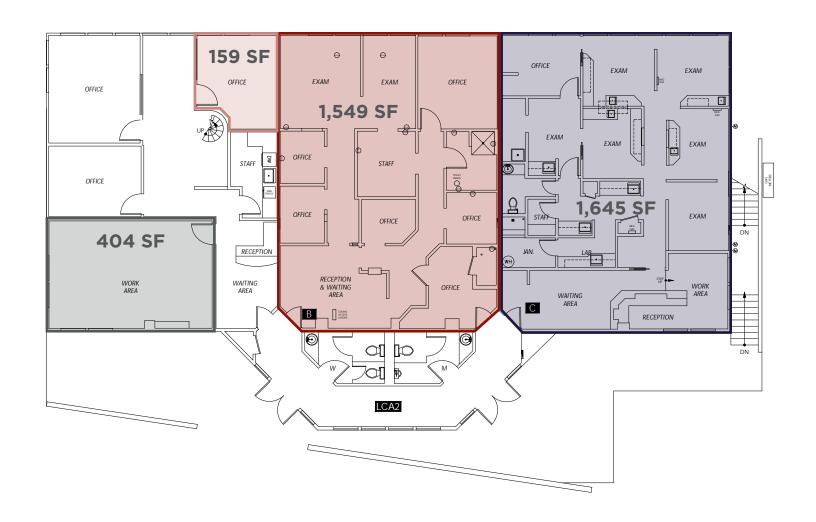

#### 2701 - 2711 76th Ave SE, Mercer Island, WA

Suite 2711 (541 SF) Lower Level

Suite A.1 (404 SF) Upper Level Suite A.4 (159 SF) Upper Level

Suite B (1,549 SF)

Dental Suite

Suite C (1,645 SF) Dental Suite

### Building 2 Upper Level