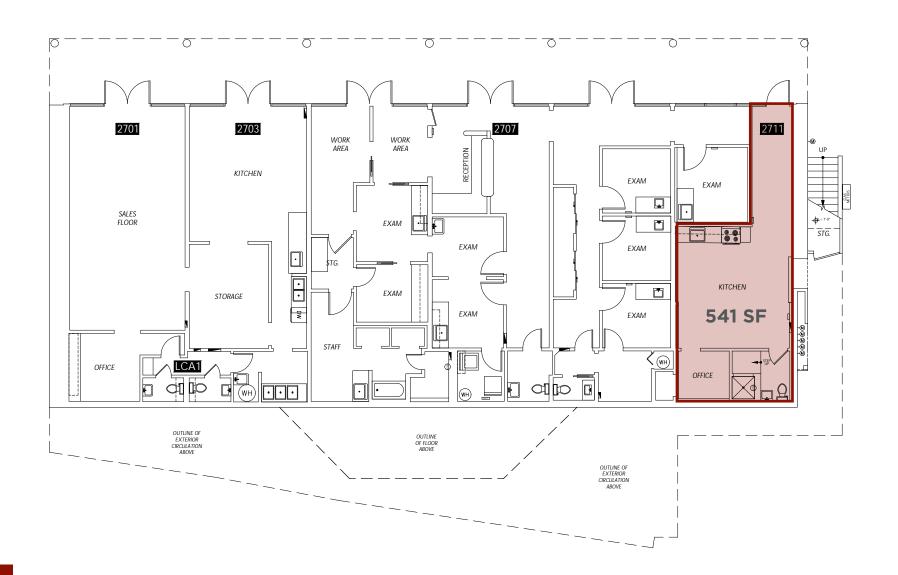

#### 2701 - 2711 76th Ave SE, Mercer Island, WA

Suite 2711 (541 SF) Lower Level

Suite A.1 (404 SF) Upper Level Suite A.4 (159 SF) Upper Level

Suite B (1,549 SF)

Dental Suite

Suite C (1,645 SF) Dental Suite

### Building 2 Lower Level

MERCER ISLAND, WA