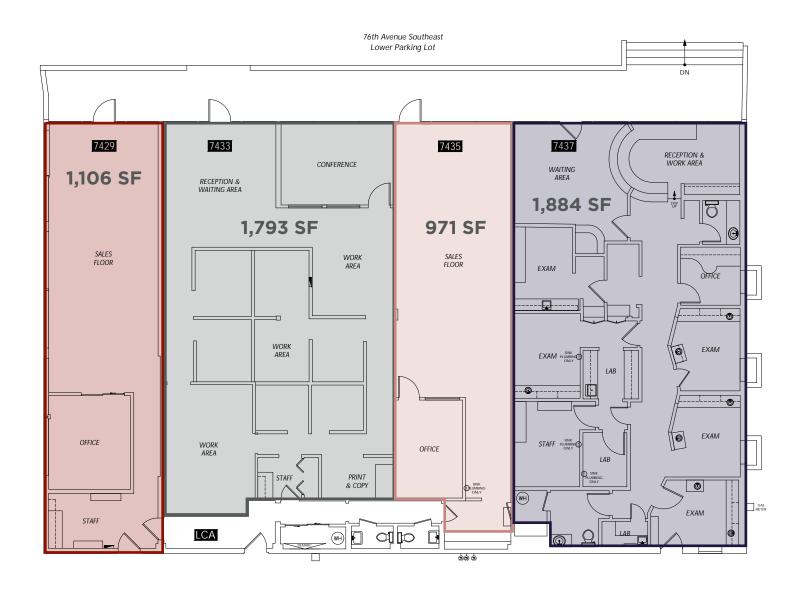

#### 7429 - 7435 SE 27th St, Mercer Island, WA

Suite 7429 (1,106 SF)

Building 1 Suite 7433 (1,793 SF)

Suite 7435 (971 SF)

Suite 7437 (1,884 SF)

## Building 1 Floor Plan