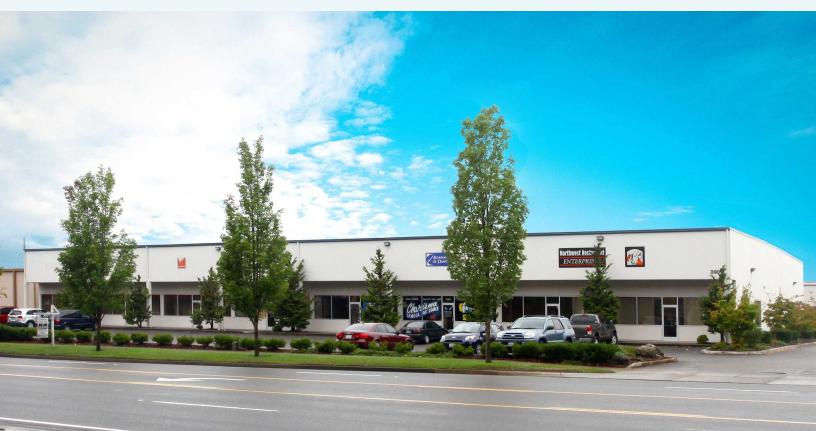

## PNC BUILDING FOR LEASE - 7,500 SF

3901 100TH ST SW, SUITE #8 | LAKEWOOD, WA

## LAKEWOOD INDUSTRIAL WAREHOUSE/SHOWROOM WITH 100TH ST EXPOSURE