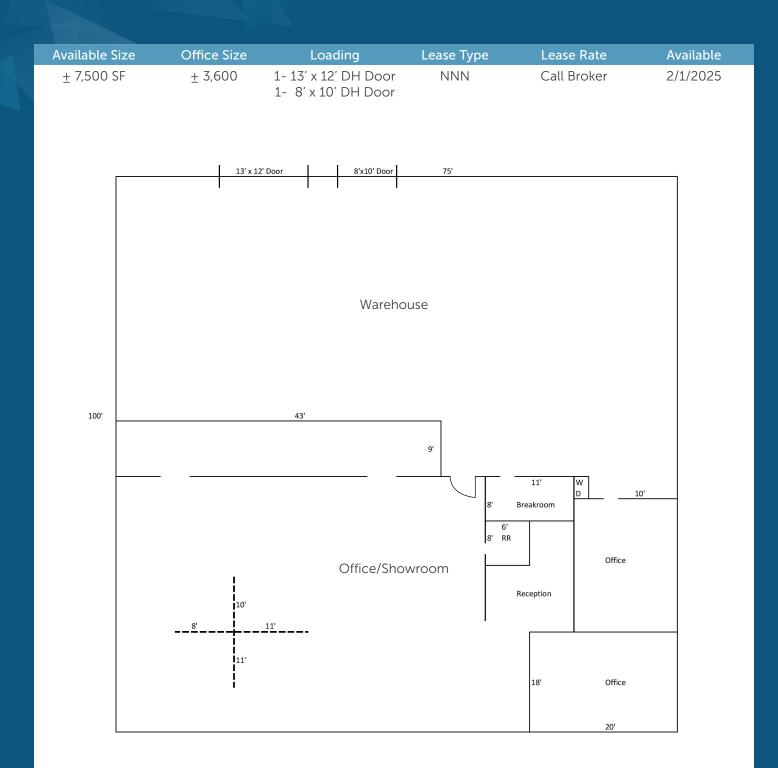

## LEASE INFORMATION

Available Size: Office Size: Loading:

> Lease Rate: NNN Rate: Available:

+ 7,500 SF + 3,600 SF 1-13' x 12' Dock High 1- 8' x 10' Dock High Call broker \$0.41/SF/Month February 1, 2025