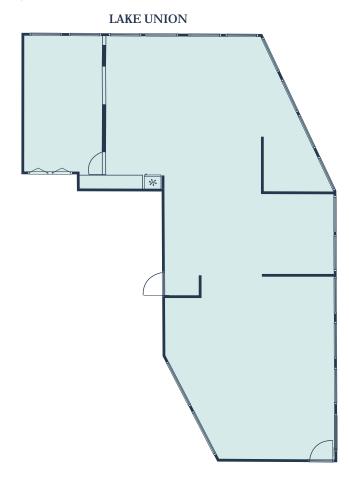

## **AVAILABILITIES:**

FLOOR 2 | 1,000 RSF FLOOR 3 | 1,751 RSF

### FLOOR 2 - 1,000 RSF

- Available Now
- Private & bright open office space with waterfront views of Lake Union

#### FLOOR 3 - 1,751 RSF

- Available Now
- Full floor
- Furnished office space
- Private & bright open office space with waterfront views of Lake Union
- Includes three (3) parking spots

- Located on east Lake Union
- Adjacent to Fairview Park
- Complimentary parking spot