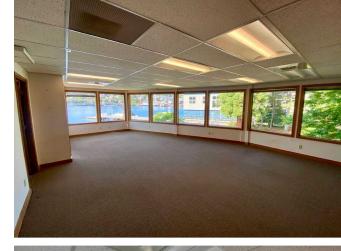

### FLOOR 2 - 1,000 RSF

- Available Now
- Private & bright open office space with waterfront views of Lake Union

#### FLOOR 3 - 1,751 RSF

- Available Now
- Full floor
- Furnished office space
- Private & bright open office space with waterfront views of Lake Union
- Includes three (3) parking spots

- Located on east Lake Union
- Adjacent to Fairview Park
- Complimentary parking spot