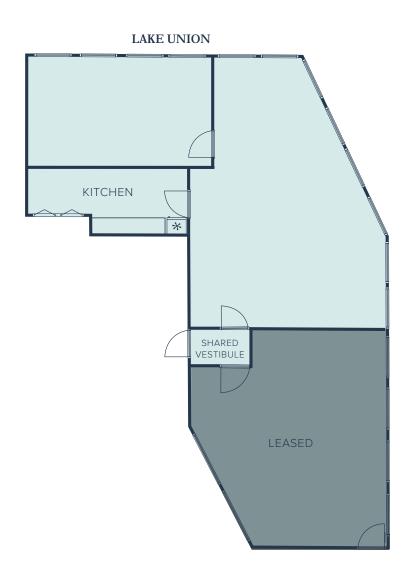

## **AVAILABILITIES:**

FLOOR 2 | 1,000 RSF FLOOR 3 | 1,751 RSF

### FLOOR 2 - 1,000 RSF

- Available Now
- Private & bright open office space with waterfront views of Lake Union

#### FLOOR 3 - 1,751 RSF

- Available Now
- Full floor
- Furnished office space
- Private & bright open office space with waterfront views of Lake Union
- Includes three (3) parking spots

- Located on east Lake Union
- Adjacent to Fairview Park
- Complimentary parking spot

LAKE UNION

5