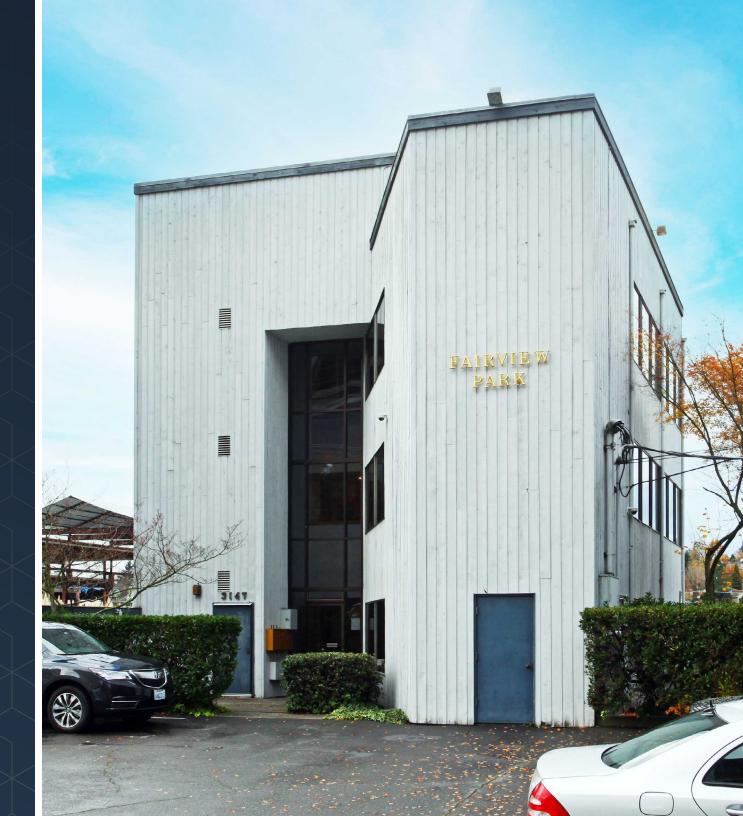

# **FAIRVIEW**

PARK-

3147 FAIRVIEW AVENUE E SEATTLE, WA 98102

## **AVAILABILITIES:**

FLOOR 2 | 1,000 RSF FLOOR 3 | 1,751 RSF



### FLOOR 2 - 1,000 RSF

- Available Now
- Private & bright open office space with waterfront views of Lake Union











#### FLOOR 3 - 1,751 RSF

- Available Now
- Full floor
- Furnished office space
- Private & bright open office space with waterfront views of Lake Union
- Includes three (3) parking spots















- Located on east Lake Union
- Adjacent to Fairview Park
- Complimentary parking spot







LAKE UNION



5





#### **BUILDING HIGHLIGHTS**

- Utilities & janitorial services included
- Private western waterfront deck on east Lake Union, with beach and water access right next
- Parking and bike storage
- Located in an amenity-rich area within walking distance to the University Washington and Downtown Seattle



TRACY TURNURE 425-372-9923 tracy.turnure@nmrk.com