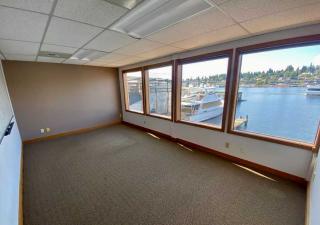

### FLOOR 2 - 1,000 RSF

- Available Now
- Private & bright open office space with waterfront views of Lake Union

#### FLOOR 3 - 1,751 RSF

- Available Now
- Full floor
- Furnished office space
- Private & bright open office space with waterfront views of Lake Union
- Includes three (3) parking spots

- Located on east Lake Union
- Adjacent to Fairview Park
- Complimentary parking spot