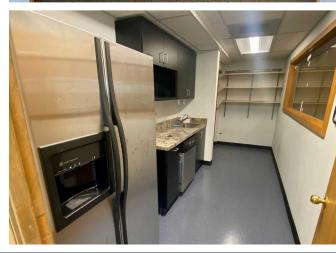

#### FLOOR 3 - 1,751 RSF

- Available Now
- Full floor
- Furnished office space
- Private & bright open office space with waterfront views of Lake Union
- Includes three (3) parking spots

- Located on east Lake Union
- Adjacent to Fairview Park
- Complimentary parking spot