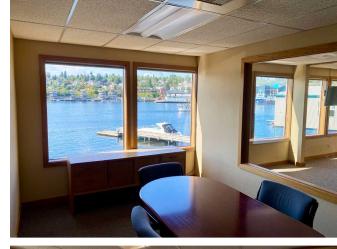

### FLOOR 2 - 1,000 RSF

- Available Now
- Private & bright open office space with waterfront views of Lake Union

#### FLOOR 3 - 1,751 RSF

- Available Now
- Full floor
- Furnished office space
- Private & bright open office space with waterfront views of Lake Union
- Includes three (3) parking spots

- Located on east Lake Union
- Adjacent to Fairview Park
- Complimentary parking spot