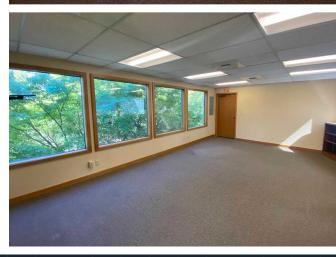

### FLOOR 2 - 1,000 RSF

- Available Now
- Private & bright open office space with waterfront views of Lake Union

#### FLOOR 3 - 1,751 RSF

- Available Now
- Full floor
- Furnished office space
- Private & bright open office space with waterfront views of Lake Union
- Includes three (3) parking spots

- Located on east Lake Union
- Adjacent to Fairview Park
- Complimentary parking spot