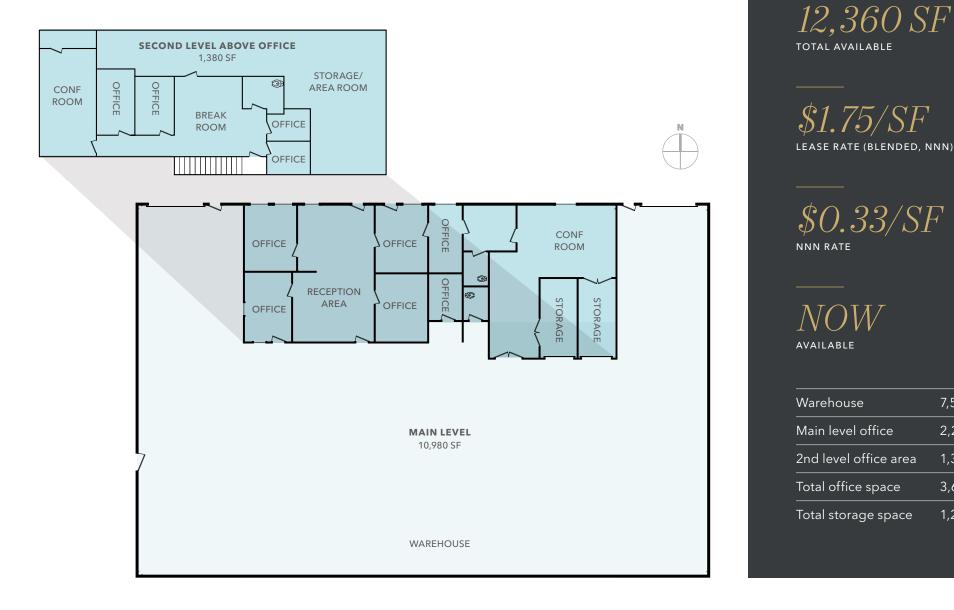

km Kidder Mathews 19726 144TH AVE NE, WOODINVILLE, WA

ice e

## WOOD-VIEW INDUSTRIAL PARK *BLDGA*

#### TODD GAUTHIER

SUBJECT PROPERTY

> 425.450.1118 todd.gauthier@kidder.com

JASON BLOOM 425.450.1102 jason.bloom@kidder.com

# *HIGHLY-ACCESSIBLE* LOCATION

Renovated concrete tilt construction (2013)

Clear height of 20'

Oversized grade-level door and one dockhigh door

Great access to SR-522, Hwy-9, and I-405

3-phase power, 800 amps

Abundant additional storage below offices

Great parking with additional outdoor yard area that can be fenced







### BLDG A - FLOOR PLAN



7,500 SF

2,280 SF

1,380 SF

3,660 SF

1,200 SF

### WOOD-VIEW INDUSTRIAL PARK

TODD GAUTHIER 425.450.1118 todd.gauthier@kidder.com JASON BLOOM 425.450.1102 jason.bloom@kidder.com

KIDDER.COM

This information supplied herein is from sources we deem reliable. It is provided without any representation, warranty, or guarantee, expressed or implied as to its accuracy. Prospective Buyer or Tenant should conduct an independent investigation and verification of all matters deemed to be material, including, but not limited to, statements of income and expenses. Consult your attorney, accountant, or other professional advisor. All Kidder Mathews designs are the sole property of Kidder Mathews. Branded materials and layouts are not authorized for use by any other firm or person.

km Kidder Mathe