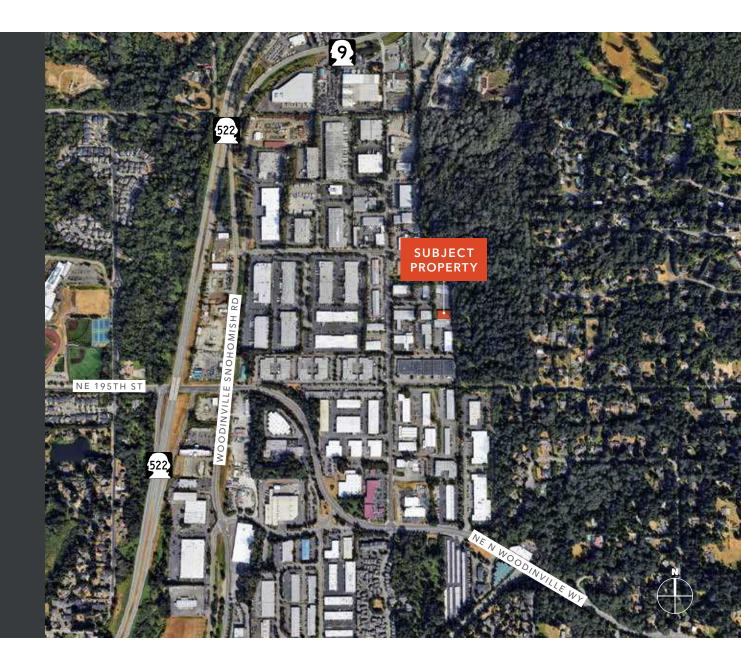

#### TODD GAUTHIER

SUBJECT PROPERTY

> 425.450.1118 todd.gauthier@kidder.com

JASON BLOOM 425.450.1102 jason.bloom@kidder.com

# *HIGHLY-ACCESSIBLE* LOCATION

Renovated concrete tilt construction (2013)

Clear height of 20'

Oversized grade-level door and one dockhigh door

Great access to SR-522, Hwy-9, and I-405

3-phase power, 800 amps