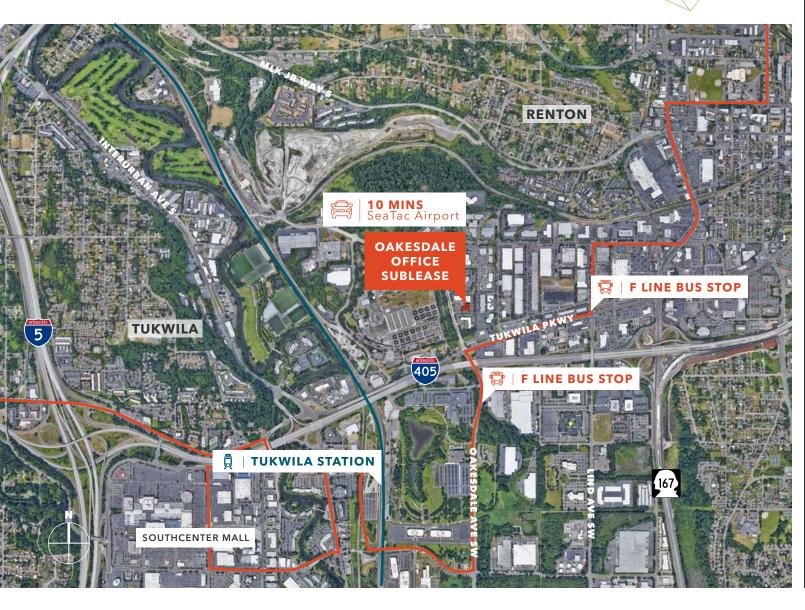

### 19,769 RSF office/lab space

PROMINENT location

**GREAT** access to I-5 and I-405

**LONG-TERM** lease in place, expires 4/30/2030

**QUALITY** office/lab

**ONE** GL door to access warehouse/lab

**ABUNDANT** parking with 85 stalls