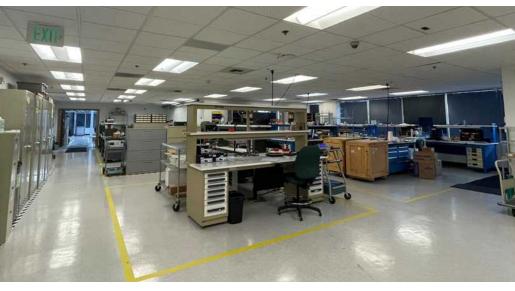

### Tenant Floor Plan

19,769

RENTABLE SQUARE FEET

±12,453

**OFFICE SQUARE FEET** 

 $\pm 7,316$ 

LAB SQUARE FEET

CALL