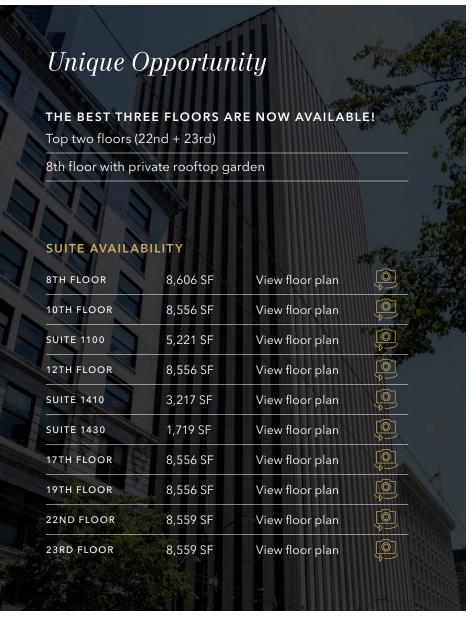

EASY TRANSIT AND FERRY ACCESS

BIKE STORAGE

FITNESS ROOM AND SHOWERS

NEW, RENT READY SUITES

DAN DAHL 206.650.6154 dan.dahl@kidder.com DAVID GURRY 206.931.6474 david.gurry@kidder.com

KIDDER.COM

Rent -ready spaces, short term leases available for the following suites

\$29.00 - \$33.00

1,719 RSF

5,221 RSF

 $8,556\,RSF$ 

AVAILABLE FOR LEASE

KIDDER MATHEWS

AVAILABLE FOR LEASE

KIDDER MATHEWS