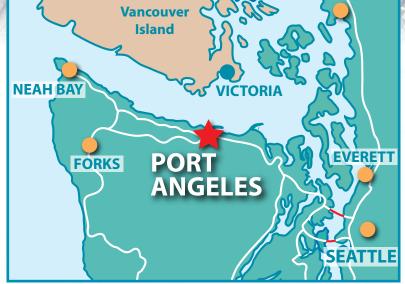

## MARINE TRADE CENTER

439 Marine Drive, Port Angeles, WA 98362

MARINE INDUSTRIAL DEVELOPMENT OPPORTUNITY
18 acres to support 185K SF of marine related
industrial space for lease at the Port of Port Angeles