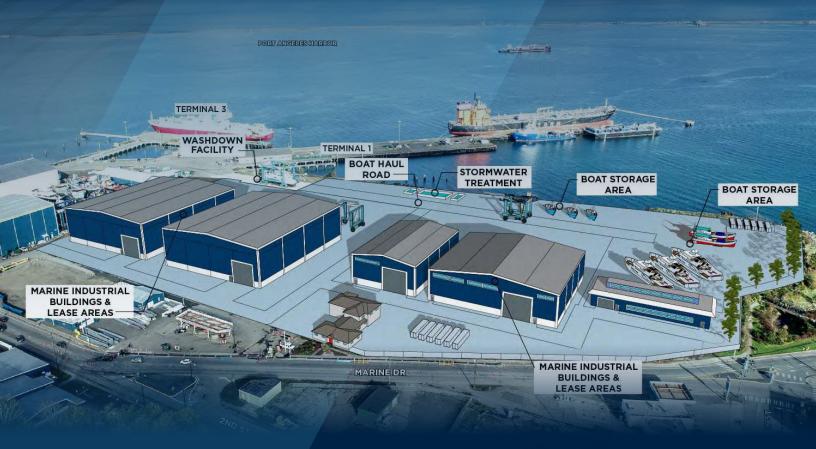

## MARINE TRADE CENTER

439 Marine Drive, Port Angeles, WA 98362

MARINE INDUSTRIAL DEVELOPMENT OPPORTUNITY
18 acres to support 185K SF of marine related
industrial space for lease at the Port of Port Angeles

## 18 Acre Lot (784,080 SF) Ready to Develop

## **BUILDING SIZE**

Ability to accommodate 150,000 SF - 185,000 SF

## ZONING

Heavy Industrial
VIEW ZONING MAP

CONDITIONS, WITHDRAWAL WITHOUT NOTICE, AND TO ANY SPECIAL LISTING CONDITIONS, OPINIONS OR ESTIMATES ARE SUBJECT TO UNCERTAINTY AND DO NOT SIGNIFY CURRENT OR FUTURE PROPERTY OR PROPERTY.