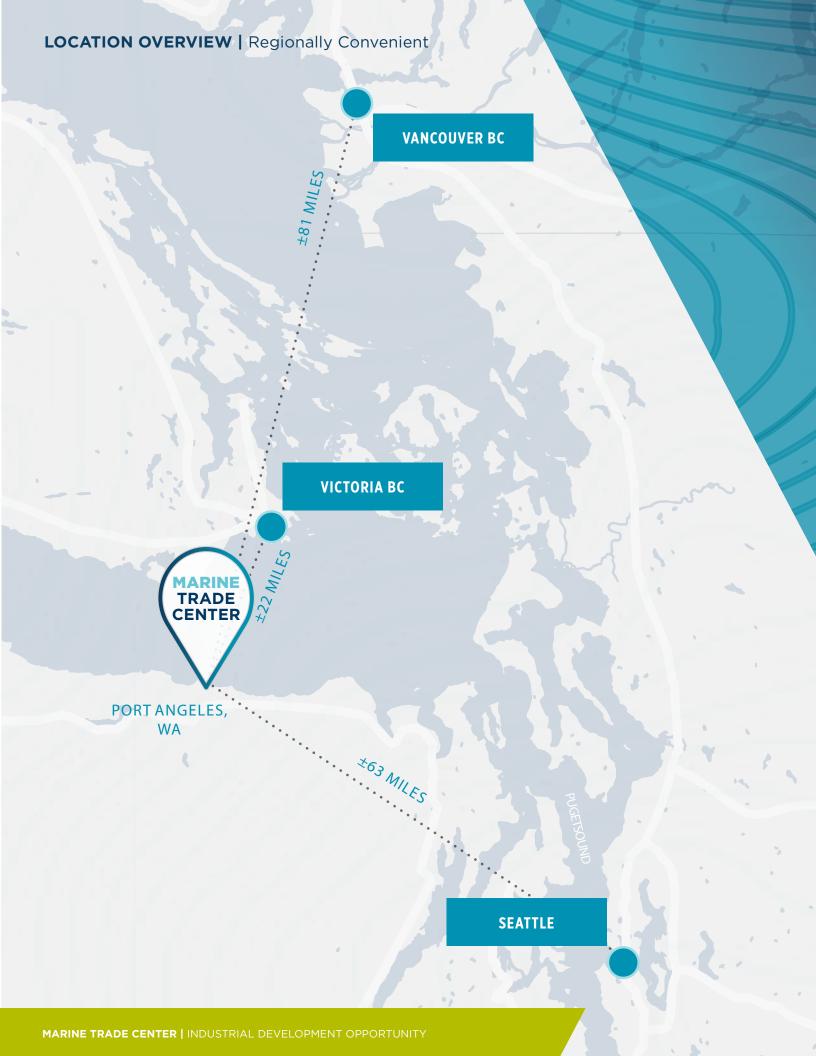

## MARINE TRADE CENTER

439 Marine Drive, Port Angeles, WA 98362

MARINE INDUSTRIAL DEVELOPMENT OPPORTUNITY
18 acres to support 185K SF of marine related
industrial space for lease at the Port of Port Angeles