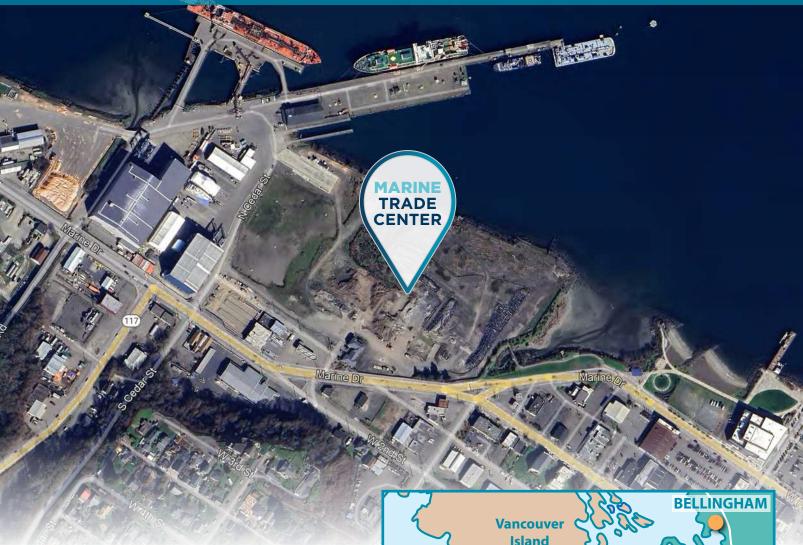

## MARINE TRADE CENTER

439 Marine Drive, Port Angeles, WA 98362

MARINE INDUSTRIAL DEVELOPMENT OPPORTUNITY
18 acres to support 185K SF of marine related
industrial space for lease at the Port of Port Angeles

## 18 Acre Lot (784,080 SF) Ready to Develop