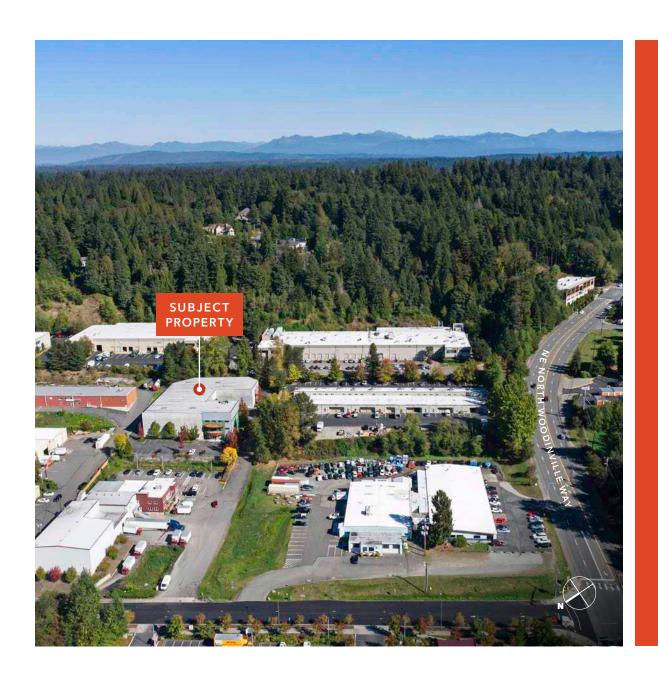

28,225 SF

28,225 AVAILABLE SF WITH 5,400 SF OF OFFICE

25' CEILING CLEARANCE WITH SPRINKLERS IN PLACE

1 GRADE-LEVEL & 3 DOCK-HIGH LOADING DOORS

CONVENIENT LOCATION NEAR MAJOR THOROUGHFARES