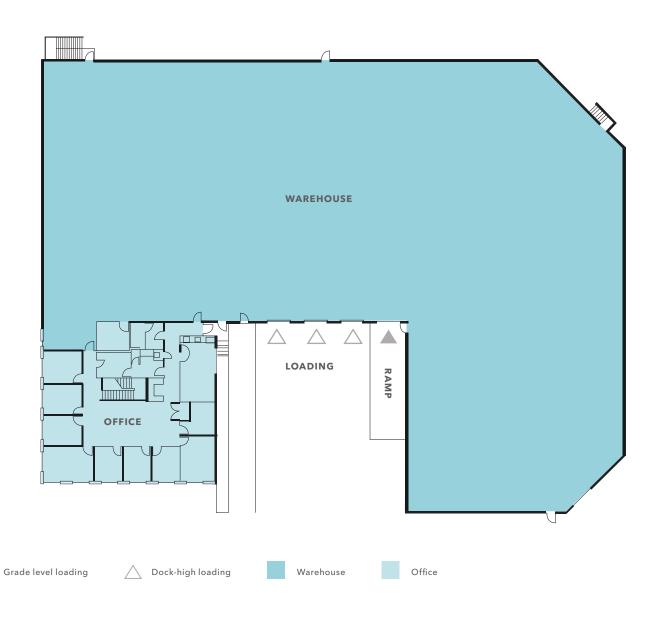

#### FLOOR PLAN

28,225 SF TOTAL AVAILABLE

*5,400 SF* 

AVAILABLE

**BROKERS FOR RATES** 

#### FIRST FLOOR OFFICE

28,225 SF

TOTAL AVAILABLE

*5,400 SF* 

AVAILABLE

BROKERS FOR RATES

### SECOND FLOOR OFFICE

28,225 SF TOTAL AVAILABLE

*5,400 SF* 

AVAILABLE

**BROKERS FOR RATES** 