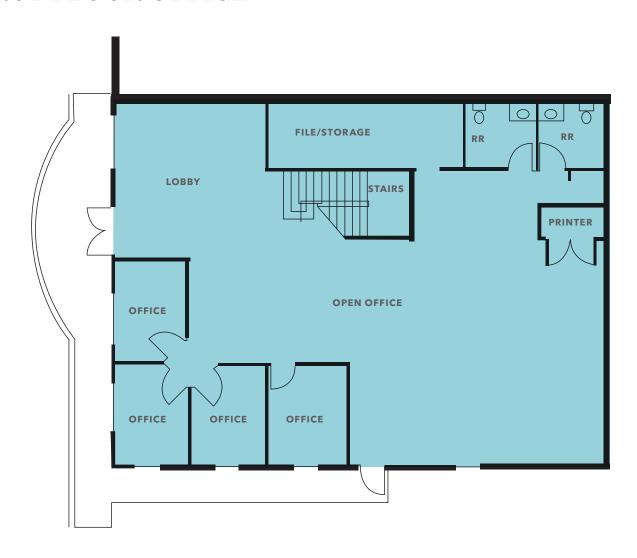

#### FIRST FLOOR OFFICE

28,225 SF

TOTAL AVAILABLE

*5,400 SF* 

AVAILABLE

BROKERS FOR RATES