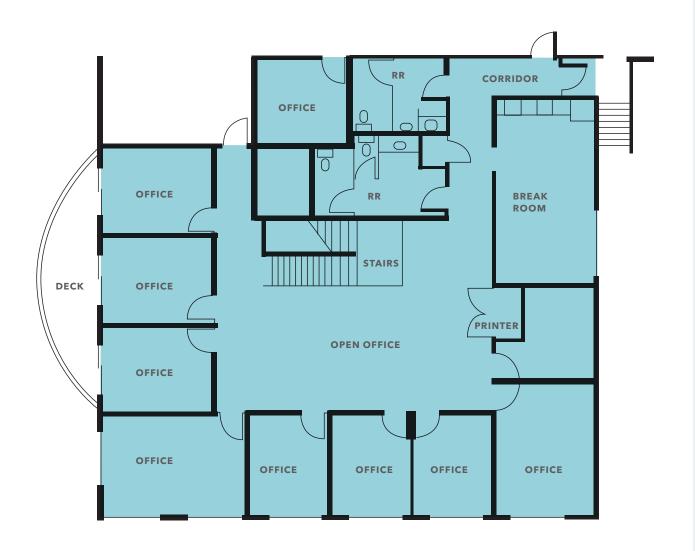

### SECOND FLOOR OFFICE

28,225 SF TOTAL AVAILABLE

*5,400 SF* 

AVAILABLE

**BROKERS FOR RATES** 