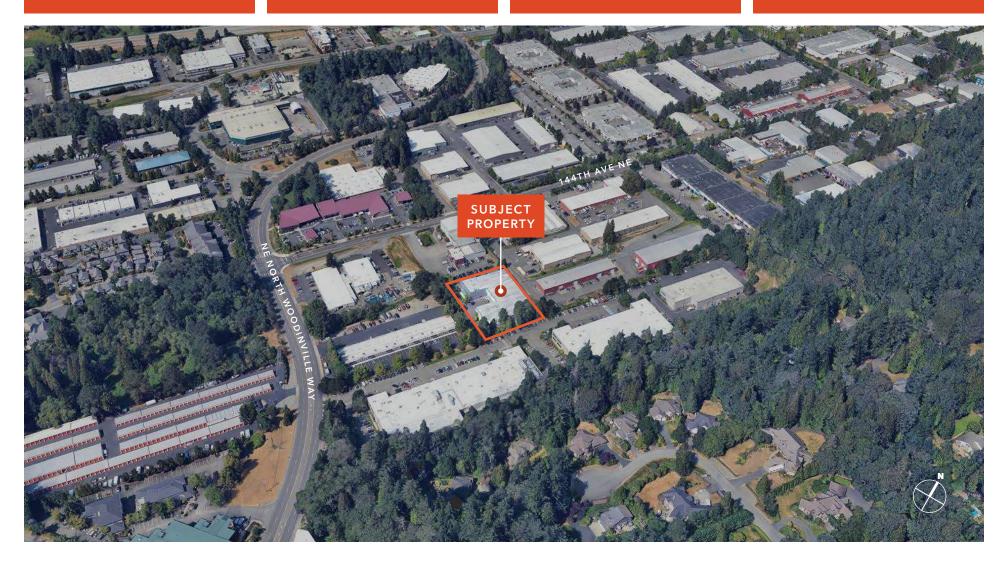

28,225 SF

28,225 AVAILABLE SF WITH 5,400 SF OF OFFICE

25' CEILING CLEARANCE WITH SPRINKLERS IN PLACE

1 GRADE-LEVEL & 3 DOCK-HIGH LOADING DOORS

CONVENIENT LOCATION NEAR MAJOR THOROUGHFARES