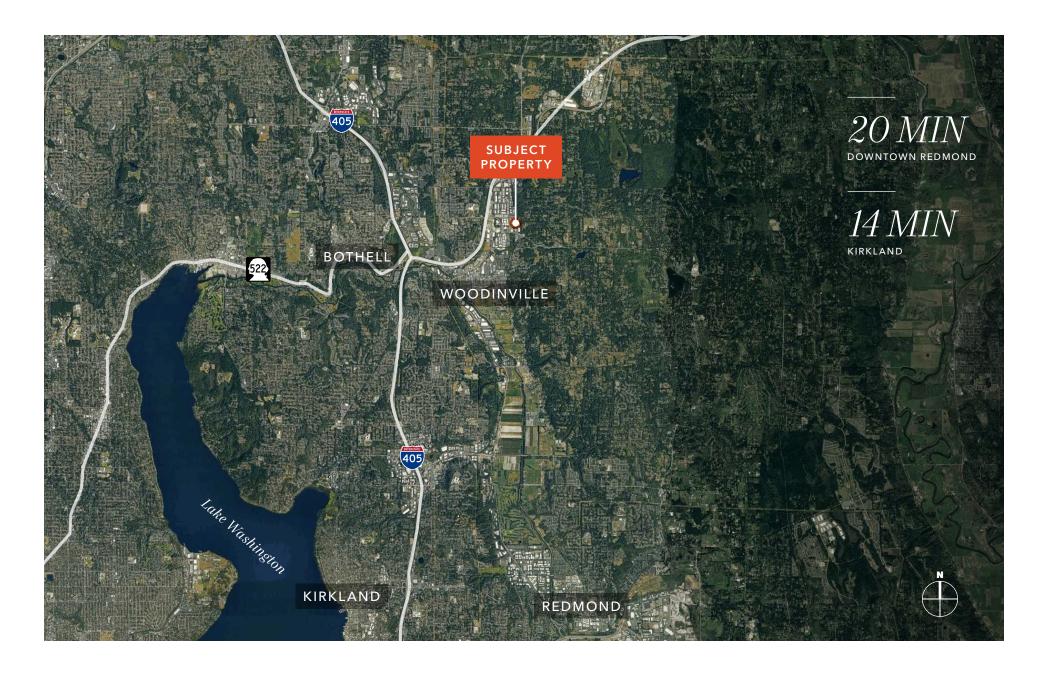

28,225 SF

28,225 AVAILABLE SF WITH 5,400 SF OF OFFICE

25' CEILING CLEARANCE WITH SPRINKLERS IN PLACE

1 GRADE-LEVEL & 3 DOCK-HIGH LOADING DOORS

CONVENIENT LOCATION NEAR MAJOR THOROUGHFARES