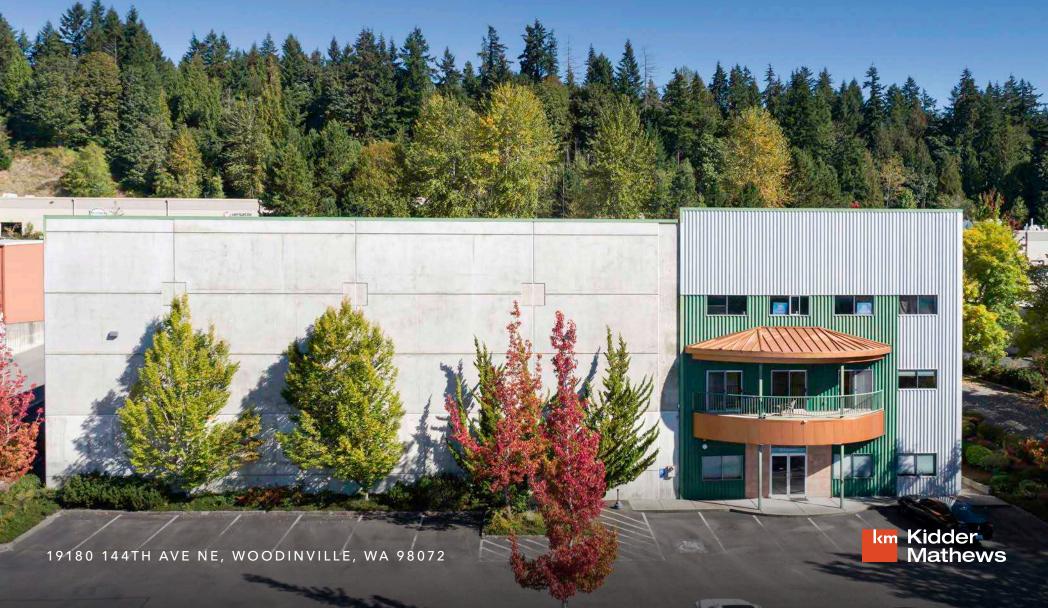

## PLAY VISIONS BLDG

A 28,225 SF Office/Warehouse for Lease in Woodinville, WA

#### PROPERTY INFORMATION

| ADDRESS       | 19180 144th Ave NE<br>Woodinville, WA 98072                                                             |
|---------------|---------------------------------------------------------------------------------------------------------|
| PARCEL NO.    | 032605-9113                                                                                             |
| LAND AREA     | 71,215 SF                                                                                               |
| BUILDING AREA | 28,225 SF                                                                                               |
| YEAR BUILT    | 1998                                                                                                    |
| ZONING        | (I) Industrial                                                                                          |
| LOADING       | Dock and Grade                                                                                          |
| CLEAR HEIGHT  | 25'                                                                                                     |
| SPRINKLERED   | Yes                                                                                                     |
| HEAVY POWER   | 3-phase, 120/208v, 600 amps                                                                             |
| OFFICE SPACE  | Perimeter private offices (deck<br>off of 3 offices), open office area,<br>kitchen and conference rooms |