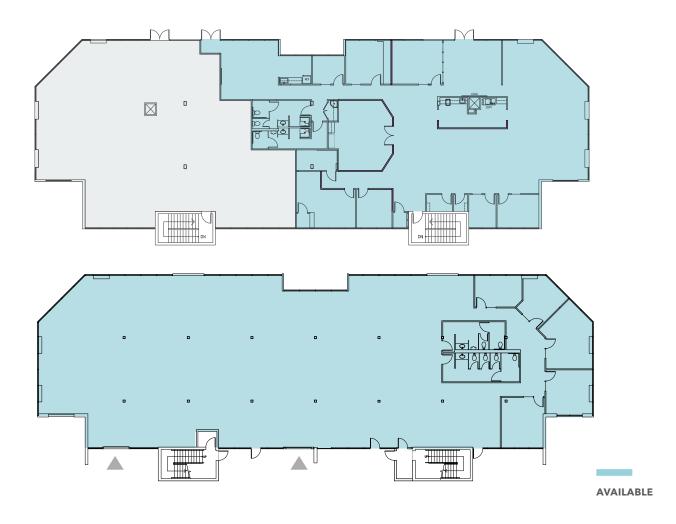

#### Suite D-100

**FIRST FLOOR** 

**DROPPED CEILINGS** and HVAC throughout

2 ROLL-UP doors

9,199 SF

**30 DAYS** AVAILABLE WITH NOTICE

#### Suite D-200

SECOND FLOOR

**DROPPED CEILINGS** and HVAC throughout

**30 DAYS** AVAILABLE WITH NOTICE

#### Suites D-100 + D-200

**FIRST & SECOND FLOORS** 

**DROPPED CEILINGS** and HVAC throughout

2 ROLL-UP doors

\$41.00 PSF, FULL SERVICE **30 DAYS** Available with notice