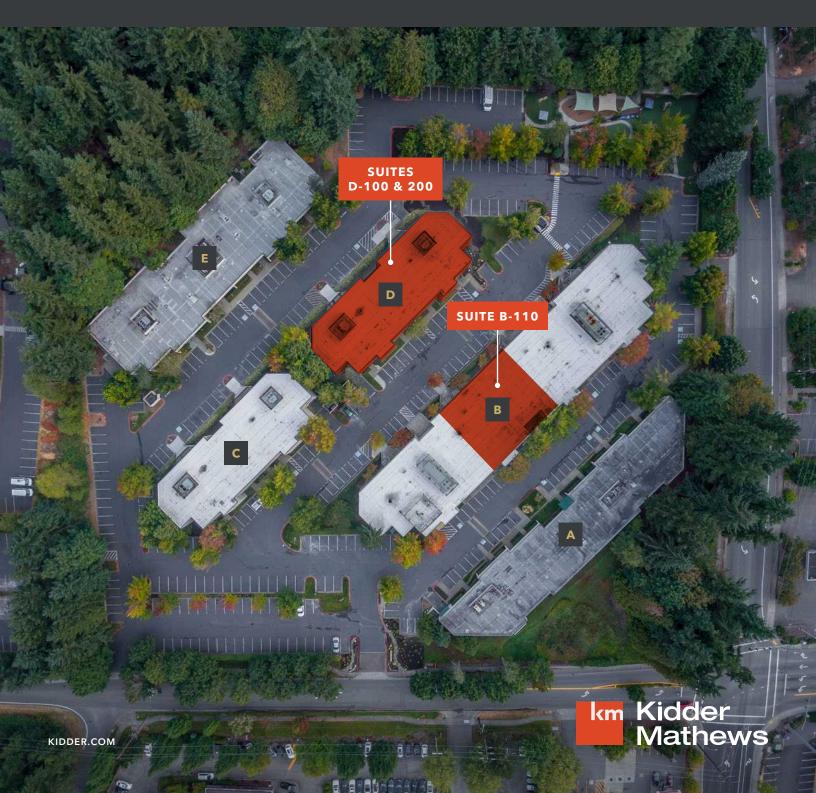

## PARK **140**

#### ±3,500 - 15,379 SF available for lease in Bellevue near Overlake

2405 - 2515 140TH AVE NE | BELLEVUE, WA

Contact

TODD GAUTHIER 425.450.1118 todd.gauthier@kidder.com

JASON BLOOM 425.450.1102 jason.bloom@kidder.com

#### Suite B-110

**FIRST FLOOR** 

**DROPPED CEILINGS** and HVAC throughout

ROLL-UP DOOR possible

±3,500 SF

\$41.00 PSF, FULL SERVICE

#### Suite D-100

**FIRST FLOOR** 

**DROPPED CEILINGS** and HVAC throughout

2 ROLL-UP doors

9,199 SF

**30 DAYS** AVAILABLE WITH NOTICE

#### Suite D-200

SECOND FLOOR

**DROPPED CEILINGS** and HVAC throughout

**30 DAYS** AVAILABLE WITH NOTICE

#### Suites D-100 + D-200

**FIRST & SECOND FLOORS** 

**DROPPED CEILINGS** and HVAC throughout

2 ROLL-UP doors

\$41.00 PSF, FULL SERVICE **30 DAYS** Available with notice