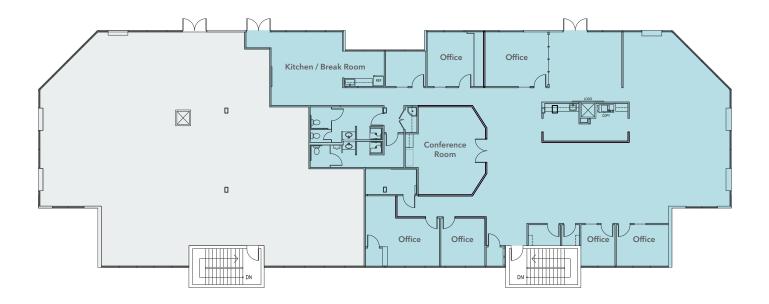

#### Suite B-110

**FIRST FLOOR** 

**DROPPED CEILINGS** and HVAC throughout

ROLL-UP DOOR possible

±3,500 SF

\$41.00 PSF, FULL SERVICE