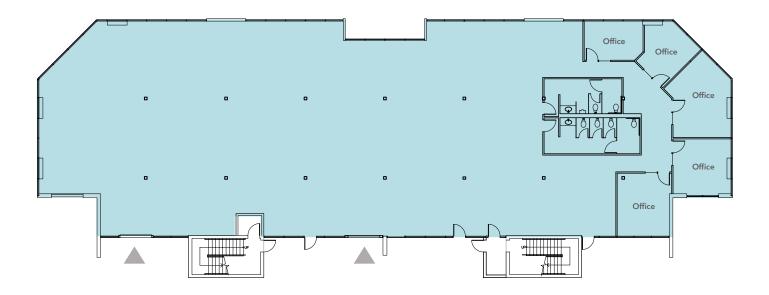

#### Suite B-110

**FIRST FLOOR** 

**DROPPED CEILINGS** and HVAC throughout

ROLL-UP DOOR possible

±3,500 SF

\$41.00 PSF, FULL SERVICE