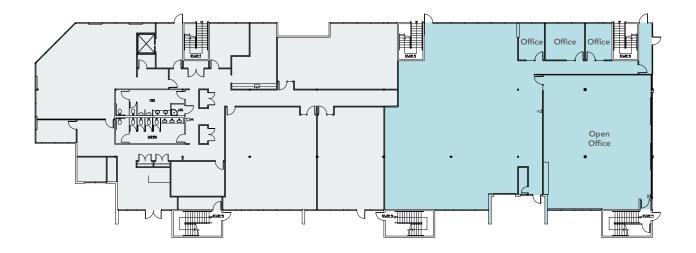

#### Suite D-100

**FIRST FLOOR** 

**DROPPED CEILINGS** and HVAC throughout

2 ROLL-UP doors

9,199 SF

**30 DAYS** AVAILABLE WITH NOTICE

#### Suite D-200

SECOND FLOOR

**DROPPED CEILINGS** and HVAC throughout

**30 DAYS** AVAILABLE WITH NOTICE

#### Suites D-100 + D-200

**FIRST & SECOND FLOORS** 

**DROPPED CEILINGS** and HVAC throughout

2 ROLL-UP doors

\$41.00 PSF, FULL SERVICE **30 DAYS** Available with notice