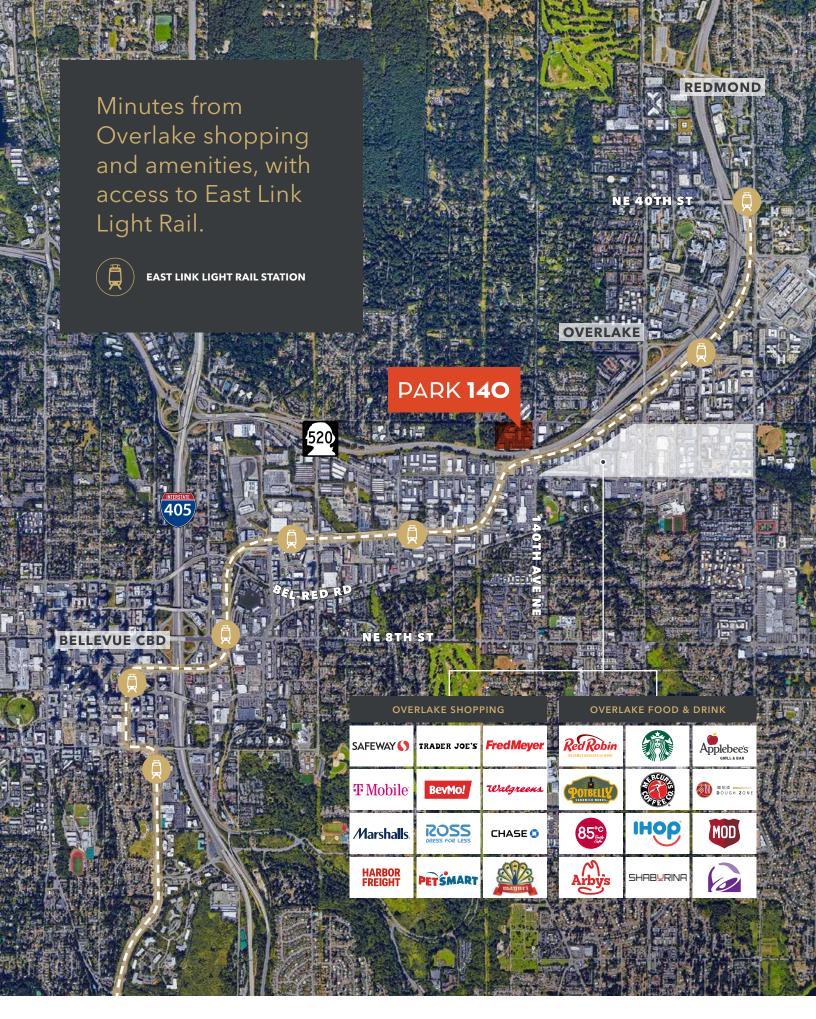

#### ±3,500 - 15,379 SF available for lease in Bellevue near Overlake

2405 - 2515 140TH AVE NE | BELLEVUE, WA

Contact

TODD GAUTHIER 425.450.1118 todd.gauthier@kidder.com

JASON BLOOM 425.450.1102 jason.bloom@kidder.com

## PARK **140**

2405 - 2515 140TH AVE NE, BELLEVUE, WA

**TODD GAUTHIER** 425.450.1118 todd.gauthier@kidder.com JASON BLOOM 425.450.1102 jason.bloom@kidder.com

PARK140BELLEVUE.COM

This information supplied herein is from sources we deem reliable. It is provided without any representation, warranty, or guarantee, expressed or implied as to its accuracy. Prospective Buyer or Tenant should conduct an independent investigation and verification of all matters deemed to be material, including, but not limited to, statements of income and expenses. Consult your attorney, accountant, or other professional advisor.