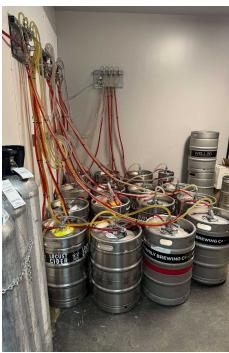

#### PROPERTY DESCRIPTION

COMPLETE TAP ROOM
MOST EQUIPMENT INCLUDED
LOCATED IN THE 222 MARKET DOWNTOWN OLYMPIA

JOIN:

Chelsea Seafood Bread Peddler Sophie's Scoops Dos Hermanos Mexican Fleurae Floral Wild Sound Cellars