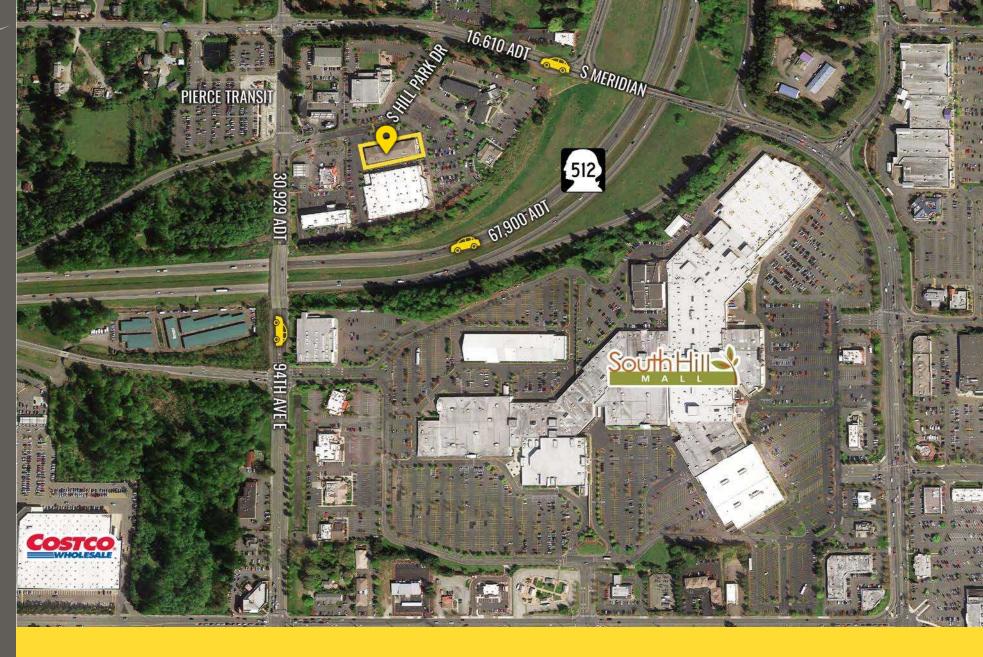

Close Proximity to the South Hill Mall

30,929 ADT 94th Ave. E

67,900 ADT SR-512

TACOMA | KIRKLAND | PORTLAND | SEATTLE