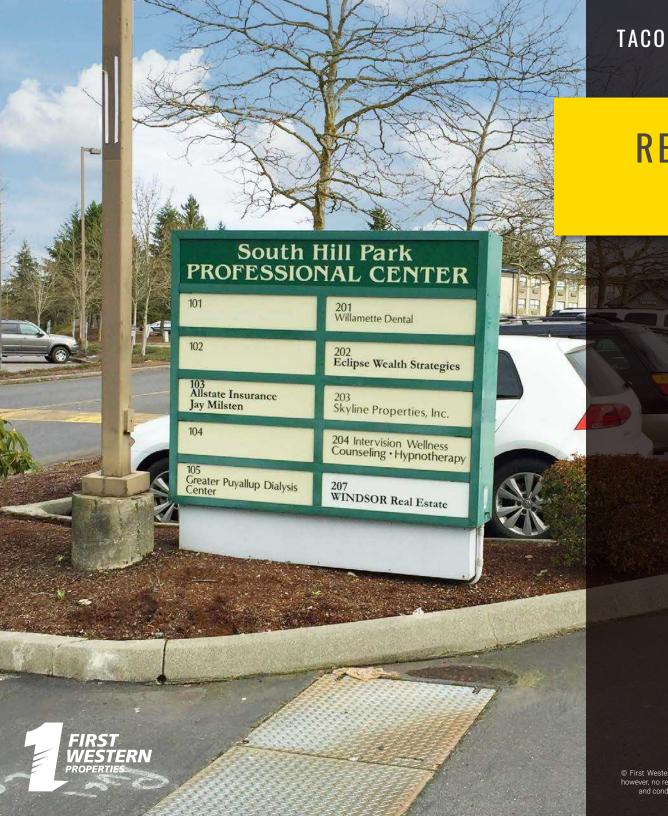

### **AVAILABLE: PROFESSIONAL OFFICE SPACE**

SUITE 202 | ± 474 SF | \$22.00 PSF

SUITE 205 | ± 631 SF | \$22.00 PSF

SUITE 208 | ± 1,832 SF | \$22.00 PSF

| - 2024 | Population |
|--------|------------|
|        |            |

- NNN: \$9.94 PSF
- Medical, office, professional, and service retail uses
- Excellent access with abundant parking
- Monument and building signage available
- Close proximity to Good Samaritan Hospital
- Adjacent to South Hill Mall and SR 512 interchange
- Close access to SR 512 and Interstate 5 exchange