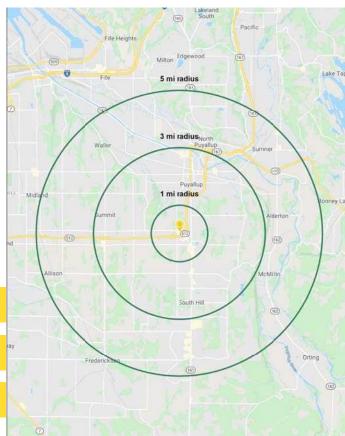

| Regis - 2024 | Population | Average HH Income | Daytime Population |
|--------------|------------|-------------------|--------------------|
| Mile 1       | 9,811      | \$115,897         | 8,778              |
| Mile 3       | 88,253     | \$133,530         | 54,405             |
| Mile 5       | 175,558    | \$137,108         | 100,619            |