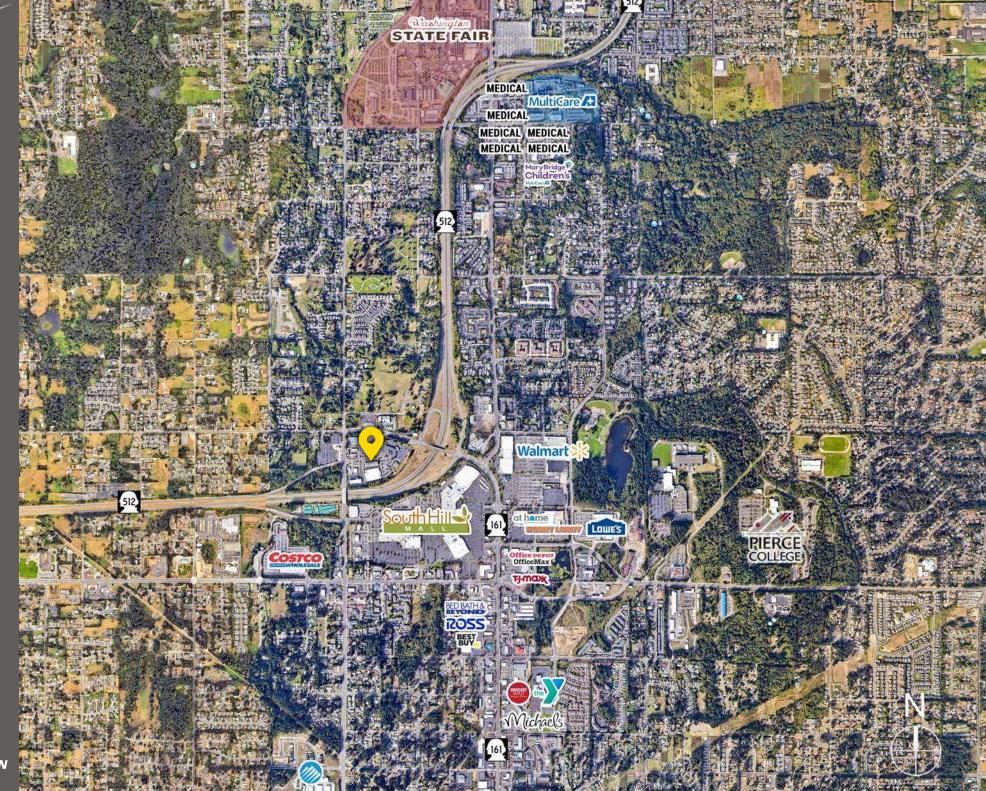

- NNN: \$9.94 PSF
- Medical, office, professional, and service retail uses
- Excellent access with abundant parking
- Monument and building signage available
- Close proximity to Good Samaritan Hospital
- Adjacent to South Hill Mall and SR 512 interchange
- Close access to SR 512 and Interstate 5 exchange

Close Proximity to the South Hill Mall

30,929 ADT 94th Ave. E

67,900 ADT SR-512

TACOMA | KIRKLAND | PORTLAND | SEATTLE