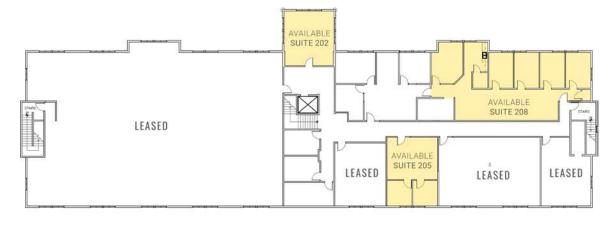

### **AVAILABLE: PROFESSIONAL OFFICE SPACE**

SUITE 202 | ± 474 SF | \$22.00 PSF

SUITE 205 | ± 631 SF | \$22.00 PSF

SUITE 208 | ± 1,832 SF | \$22.00 PSF

| - 2024 | Population |
|--------|------------|
|        |            |