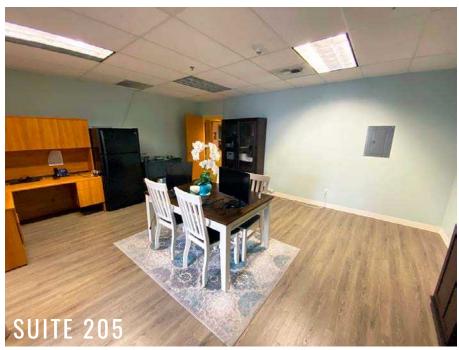

### **AVAILABLE: PROFESSIONAL OFFICE SPACE**

SUITE 202 | ± 474 SF | \$22.00 PSF

SUITE 205 | ± 631 SF | \$22.00 PSF

SUITE 208 | ± 1,832 SF | \$22.00 PSF

| - 2024 | Population |
|--------|------------|
|        |            |