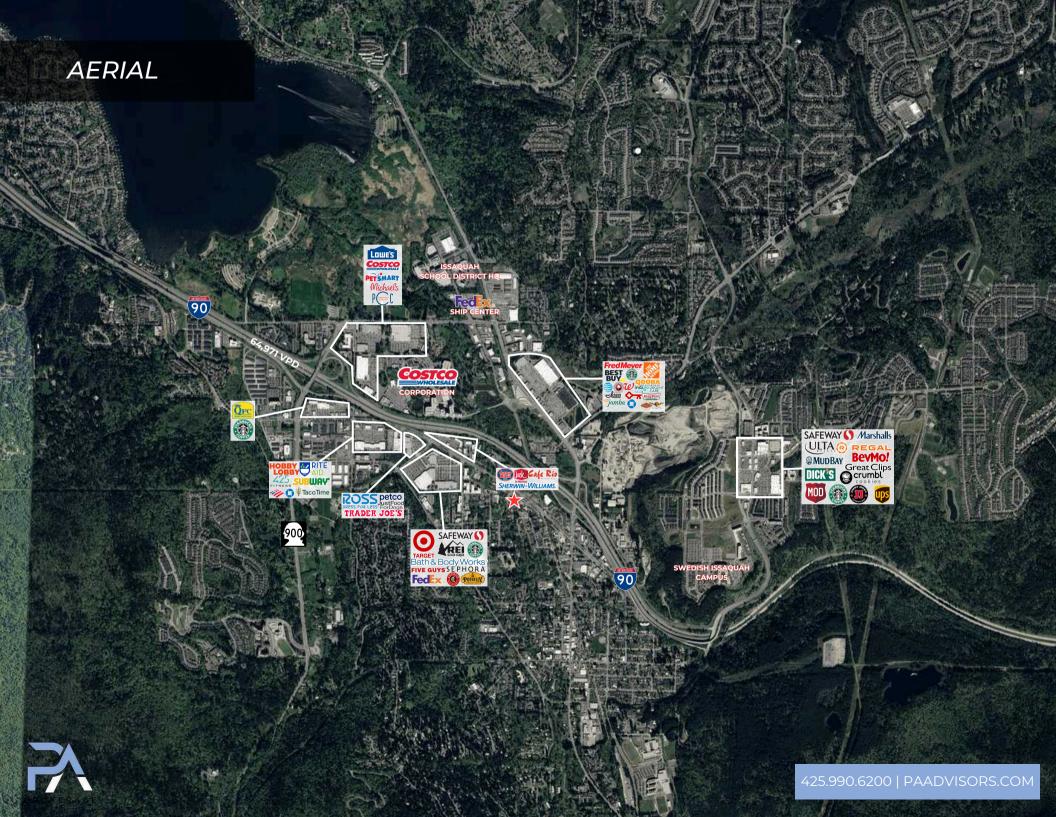

## CALL FOR RATE \$11/SF NNN

| ADDRESS:               |                     | 355 NW Gilman Blvd<br>Issaquah, WA 98027                                                            |           |
|------------------------|---------------------|-----------------------------------------------------------------------------------------------------|-----------|
| SPACE AVAILA           | Bui<br>-Sui<br>-Sui | -Suite 201 - 2,477 SF<br>Building 2, 2nd Floor Office<br>-Suite 204 - 946 SF<br>-Suite 202 - 558 SF |           |
| SURROUNDING            | Tarç<br>Safe        | Target, Ross Dress for Less,<br>Safeway, Hobby Lobby,<br>Trader Joe's, Fred Meyer                   |           |
|                        | 1 MILE              | 3 MILES                                                                                             | 5 MILES   |
| MEDIAN<br>INCOME:      | \$142,268           | \$175,905                                                                                           | \$198,982 |
| TOTAL<br>POPULATION:   | 11,060              | 59,555                                                                                              | 117,176   |
| DAYTIME<br>POPULATION: | 12,281              | 32,598                                                                                              | 57,498    |