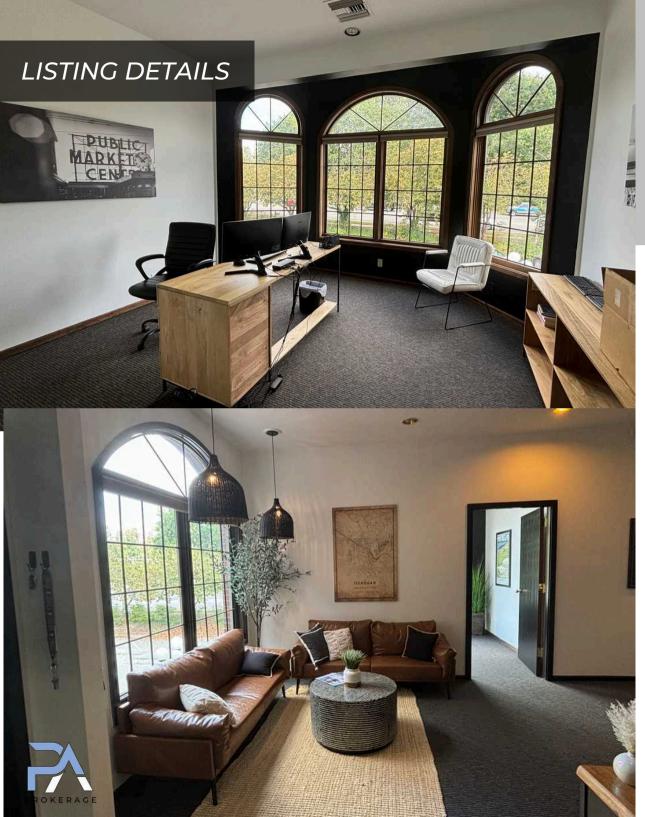

## *RENTABLE SF* 558 -2,477 SF

## CALL FOR RATE \$11/SF NNN

| ADDRESS:               |                     | 355 NW Gilman Blvd<br>Issaquah, WA 98027                                                            |           |
|------------------------|---------------------|-----------------------------------------------------------------------------------------------------|-----------|
| SPACE AVAILA           | Bui<br>-Sui<br>-Sui | -Suite 201 - 2,477 SF<br>Building 2, 2nd Floor Office<br>-Suite 204 - 946 SF<br>-Suite 202 - 558 SF |           |
| SURROUNDING            | Tarç<br>Safe        | Target, Ross Dress for Less,<br>Safeway, Hobby Lobby,<br>Trader Joe's, Fred Meyer                   |           |
|                        | 1 MILE              | 3 MILES                                                                                             | 5 MILES   |
| MEDIAN<br>INCOME:      | \$142,268           | \$175,905                                                                                           | \$198,982 |
| TOTAL<br>POPULATION:   | 11,060              | 59,555                                                                                              | 117,176   |
| DAYTIME<br>POPULATION: | 12,281              | 32,598                                                                                              | 57,498    |