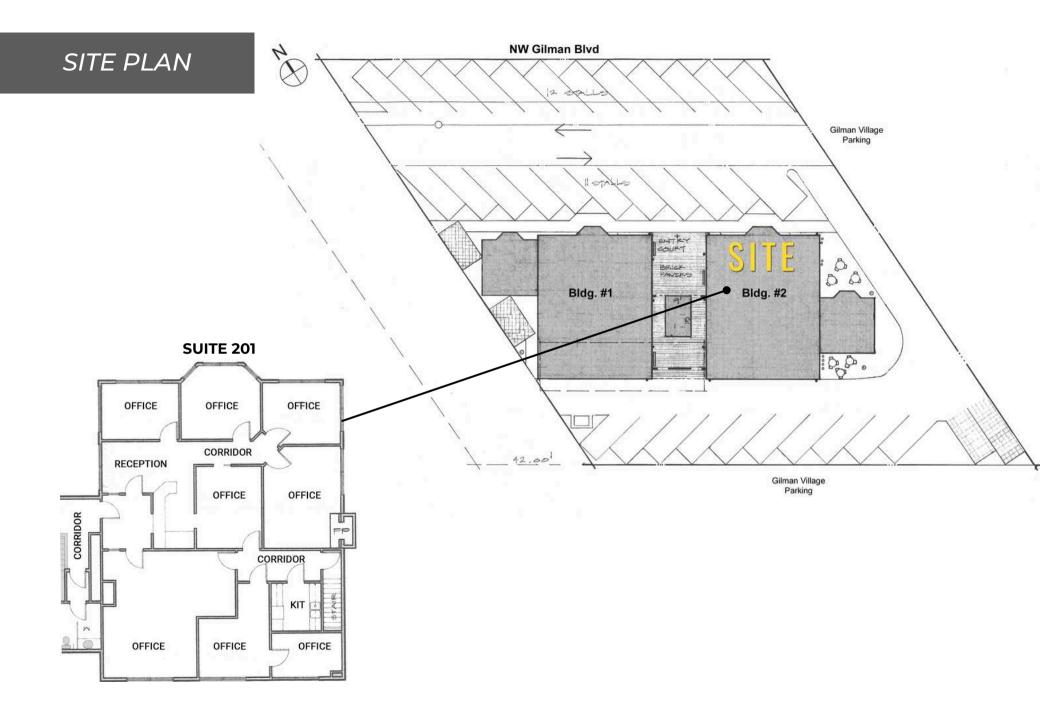

## CALL FOR RATE \$11/SF NNN

| ADDRESS:               |                     | 355 NW Gilman Blvd<br>Issaquah, WA 98027                                                            |           |
|------------------------|---------------------|-----------------------------------------------------------------------------------------------------|-----------|
| SPACE AVAILA           | Bui<br>-Sui<br>-Sui | -Suite 201 - 2,477 SF<br>Building 2, 2nd Floor Office<br>-Suite 204 - 946 SF<br>-Suite 202 - 558 SF |           |
| SURROUNDING            | Tarç<br>Safe        | Target, Ross Dress for Less,<br>Safeway, Hobby Lobby,<br>Trader Joe's, Fred Meyer                   |           |
|                        | 1 MILE              | 3 MILES                                                                                             | 5 MILES   |
| MEDIAN<br>INCOME:      | \$142,268           | \$175,905                                                                                           | \$198,982 |
| TOTAL<br>POPULATION:   | 11,060              | 59,555                                                                                              | 117,176   |
| DAYTIME<br>POPULATION: | 12,281              | 32,598                                                                                              | 57,498    |