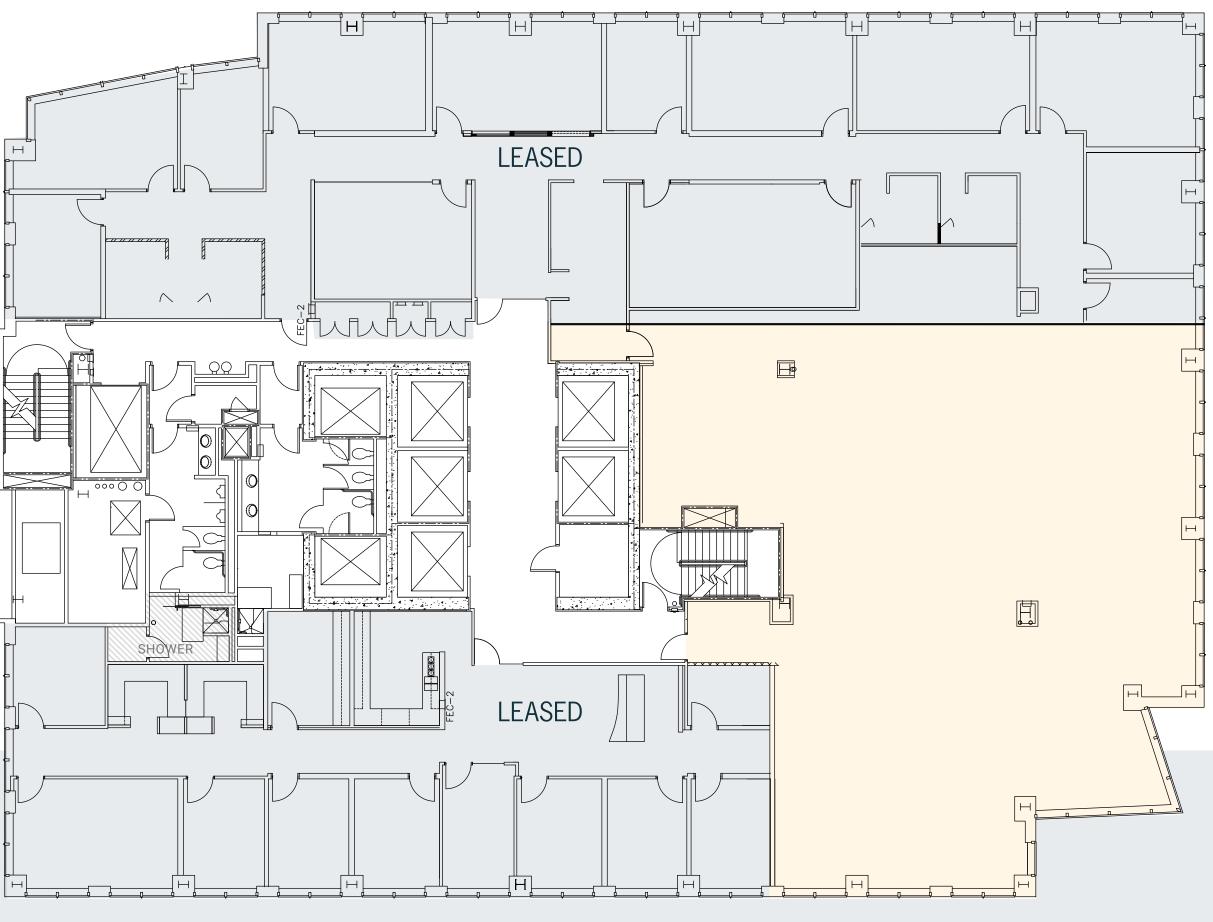

## 10TH FLOOR | SUITE 1075 4,803 RSF

-Available now -Warm shell space -Shower on floor

CITY VIEWS