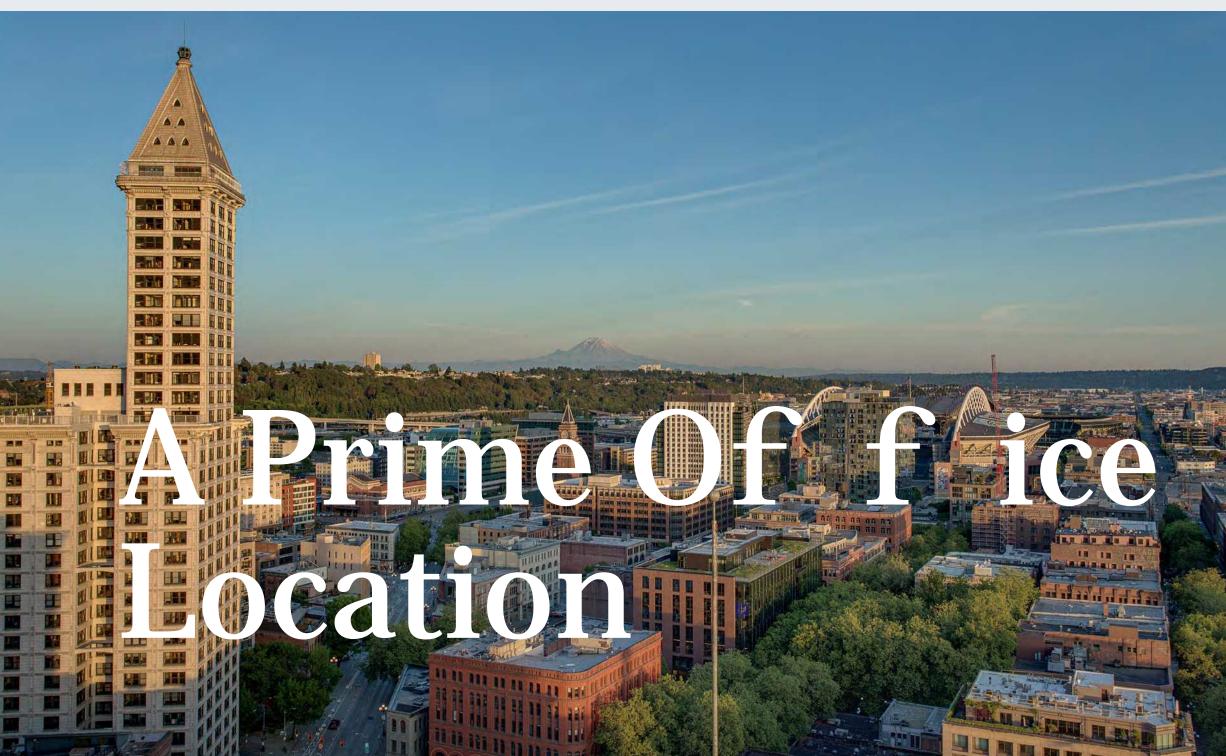

#### location

## the hub of opportunity

- Class A office building with efficient floor plates located in Seattle Central Business District
- Within walking distance to the new Seattle waterfront and Pioneer Square
- Close proximity to Metro buses, Link light rail and Colman Ferry Terminal and Water Taxi
- New Seattle Waterfront currently under construction
- Ideal building for traditional and technology office users
- Building shower facilities with lockers
- Floor to ceiling glass in SW and NE corners
- Large landscaped deck exclusively for tenant use with seating and WiFi
- Parking ratio of 1/1,000 RSF in building garage with two secure bike storage locations
- HqO Tenant App for employee engagement