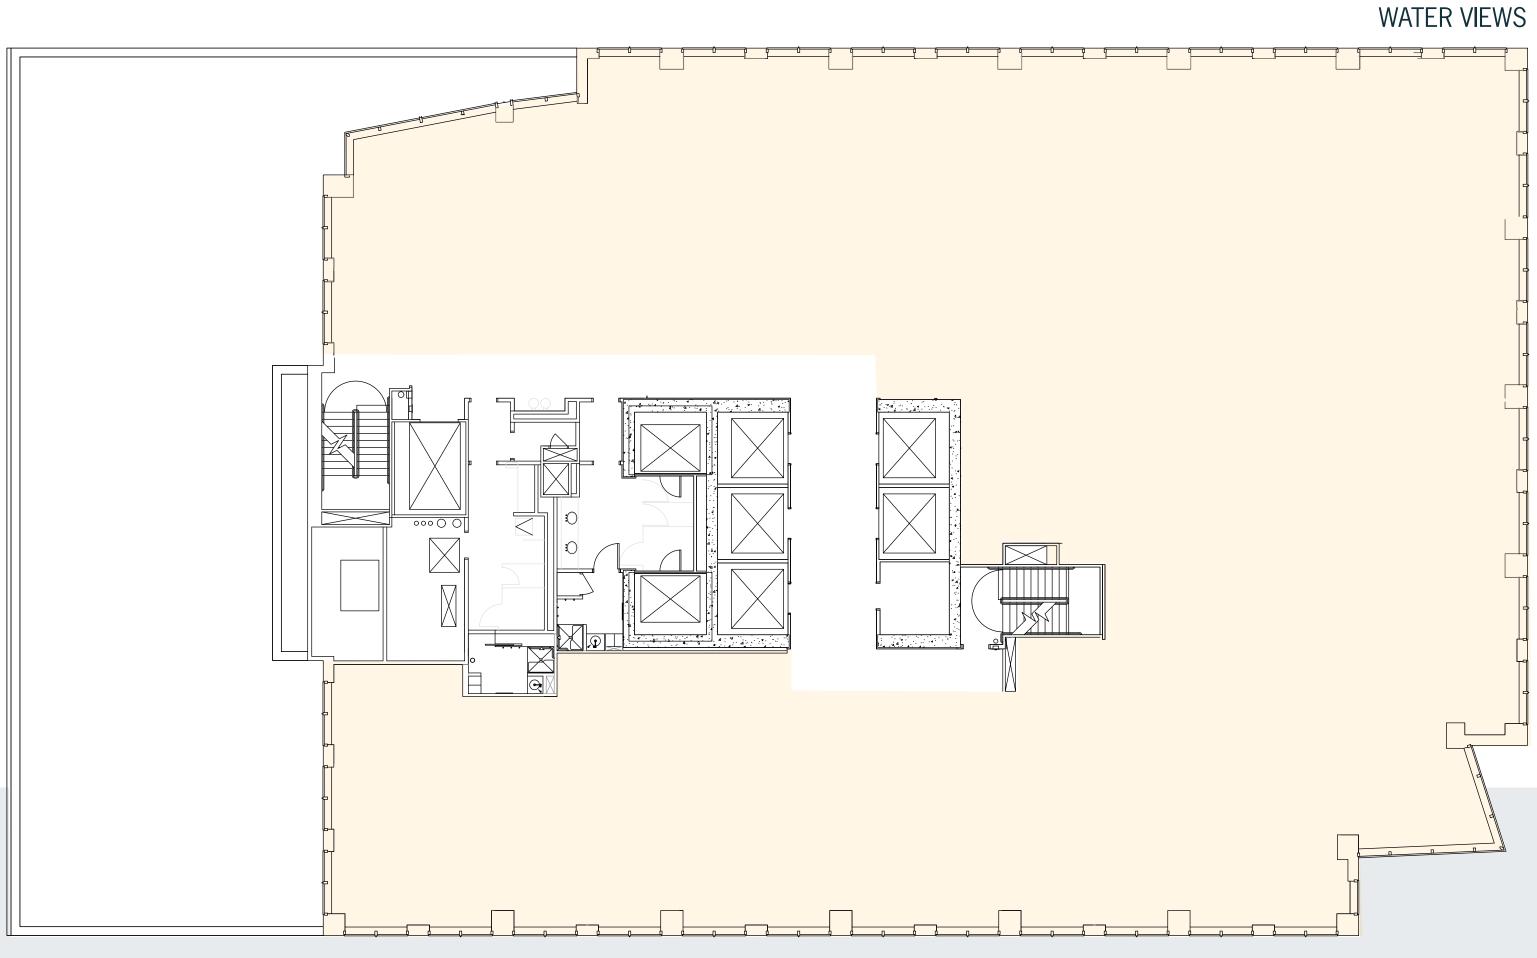

cilities with lockers
- Floor to ceiling glass in SW and NE corners
- Large landscaped deck exclusively for tenant use with seating and WiFi
- Parking ratio of 1/1,000 RSF in building garage with two secure bike storage locations
- HqO Tenant App for employee engagement















## 14TH FLOOR | SUITE 1400 14,715 RSF

-Available now –Divisible to 3,355 RSF (SE corner) –Full floor



CITY VIEWS

MILLENNIUM TOWER  $| 6 \longrightarrow$ 



## 13TH FLOOR | SUITE 1300 14,692 RSF

-Available now

-Market ready condition

–Full floor



MILLENNIUM TOWER | 7  $\longrightarrow$ 



## 12TH FLOOR | SUITE 1210 2,409 RSF

## 12TH FLOOR | SUITE 1215 1,689 RSF

-Available now -Suites 1210 + 1215

SUITE 1210 VIRTUAL TOUR



#### WATER VIEWS



## 11TH FLOOR | SUITE 1100 14,745 RSF

-Available now



CITY VIEWS



## 10TH FLOOR | SUITE 1075 4,803 RSF

-Available now -Warm shell space -Shower on floor





CITY VIEWS



## 8TH FLOOR | SUITE 800 11,841 RSF

-Available now





CITY VIEWS

## 7TH FLOOR | SUITE 701 9,571 RSF

-Available now -Divisible to 2,500 RSF (SE corner) -Shell space







## 6TH FLOOR | SUITE 650 7,177 RSF

-Available now -Polished concrete floors -Open floor plan

## 6TH FLOOR | SUITE 620 3,356 RSF

-Available now -Suites combined for 10,533 RSF -New lobby





## 5TH FLOOR | SUITE 501 8,995 RSF

-Available now -New lobby -Law firm buildout





## 4TH FLOOR | SUITE 450 2,580 RSF

-Available now

-Elevator lobby exposure

OUTDOOR TENANT DECK WATER VIEWS





## 3RD FLOOR | SUITE 300 19,125 RSF

-Available now -Open ceiling, tech build-out –Full floor







## 1S