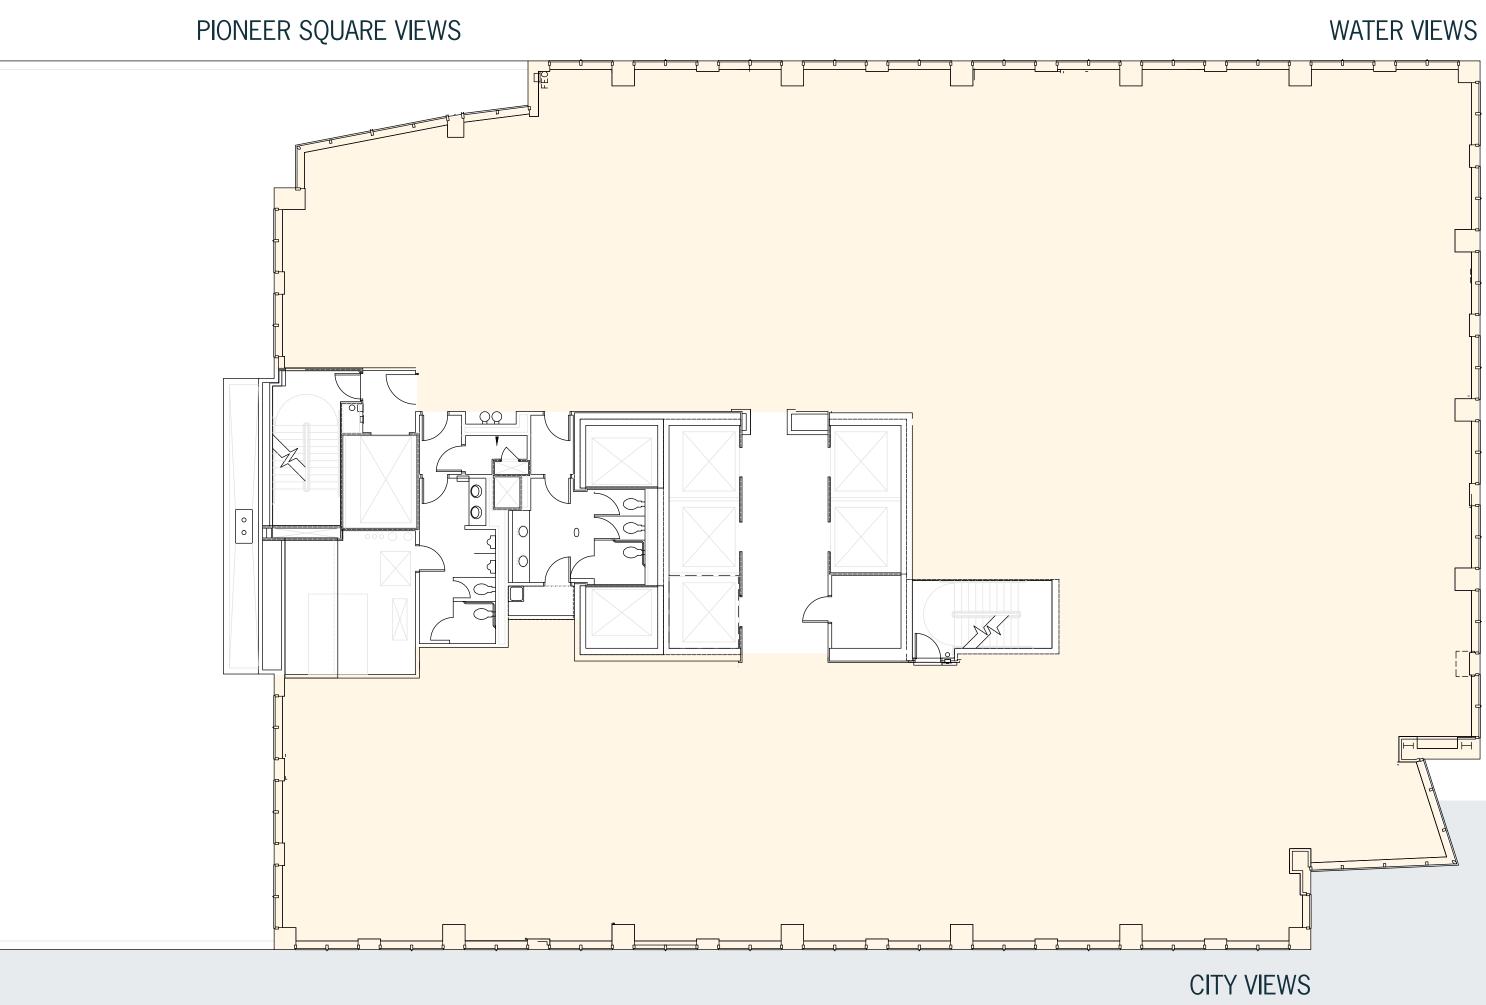

## 12TH FLOOR | SUITE 1210 2,409 RSF

## 12TH FLOOR | SUITE 1215 1,689 RSF

-Available now -Suites 1210 + 1215

SUITE 1210 VIRTUAL TOUR