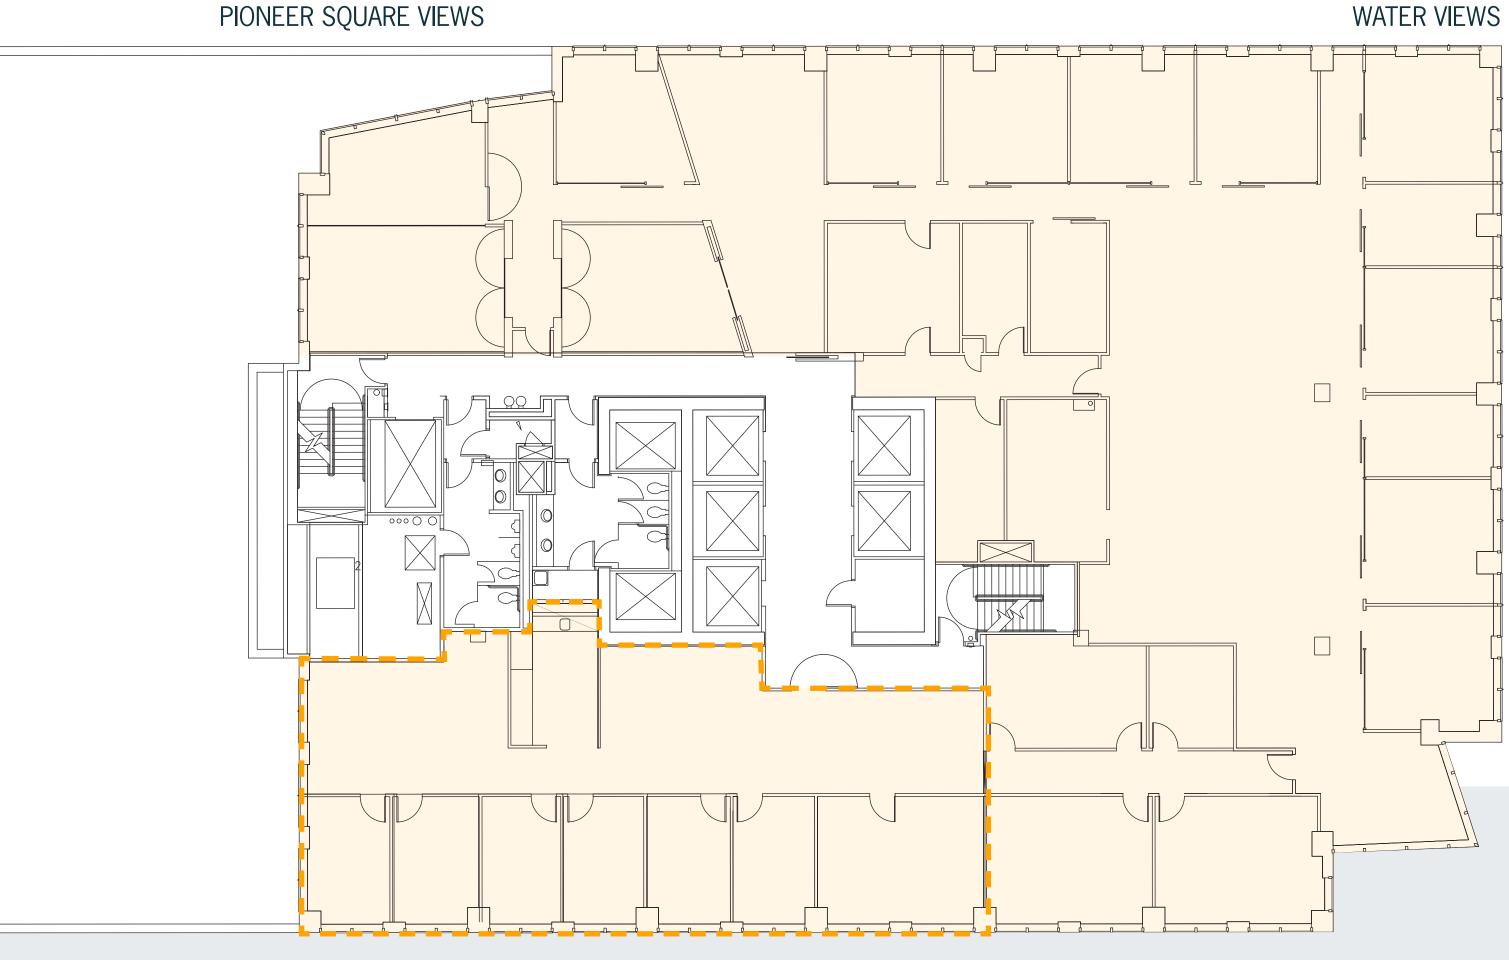

## 13TH FLOOR | SUITE 1300 14,692 RSF

-Available now

-Market ready condition

–Full floor

MILLENNIUM TOWER | 7  $\longrightarrow$ 