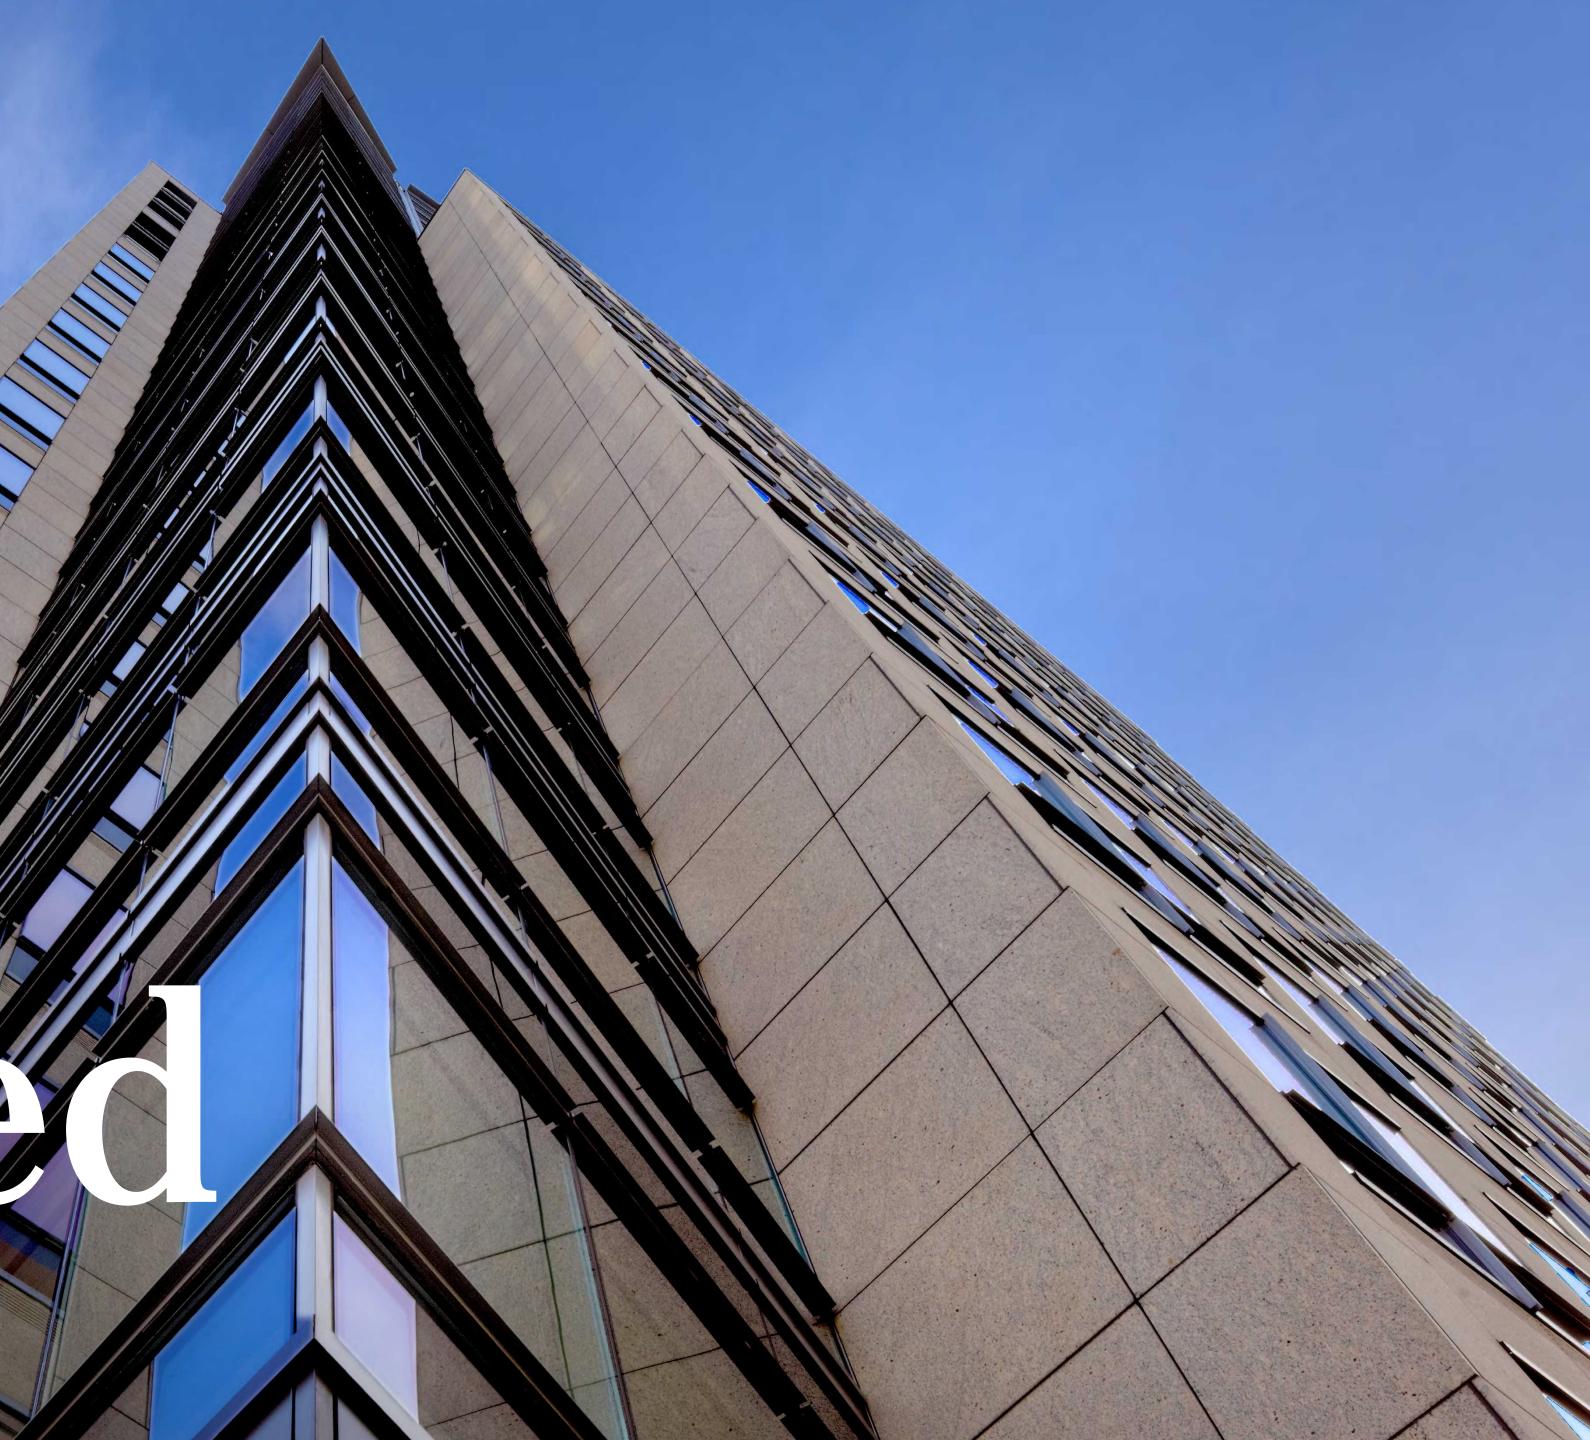

# newly modified lobby lounge

#### **MODERN MEETS ELEGANCE**

The newly modified Millennium Tower lobby lounge greets you and your guests with natural light and multiple seating options for intimate conversations or simply catching up on a bit of email. Fresh wall accents surround the seating areas for modern elegance, while a moss wall in the elevator bay is like a window to passages throughout the Pacific Northwest. The modern and ample space with visible 24-hour security personnel is the perfect spot to arrange a meeting point for your small group, or settle into one of the cozy seating vignettes with soft textiles for taking a breather after a long day.