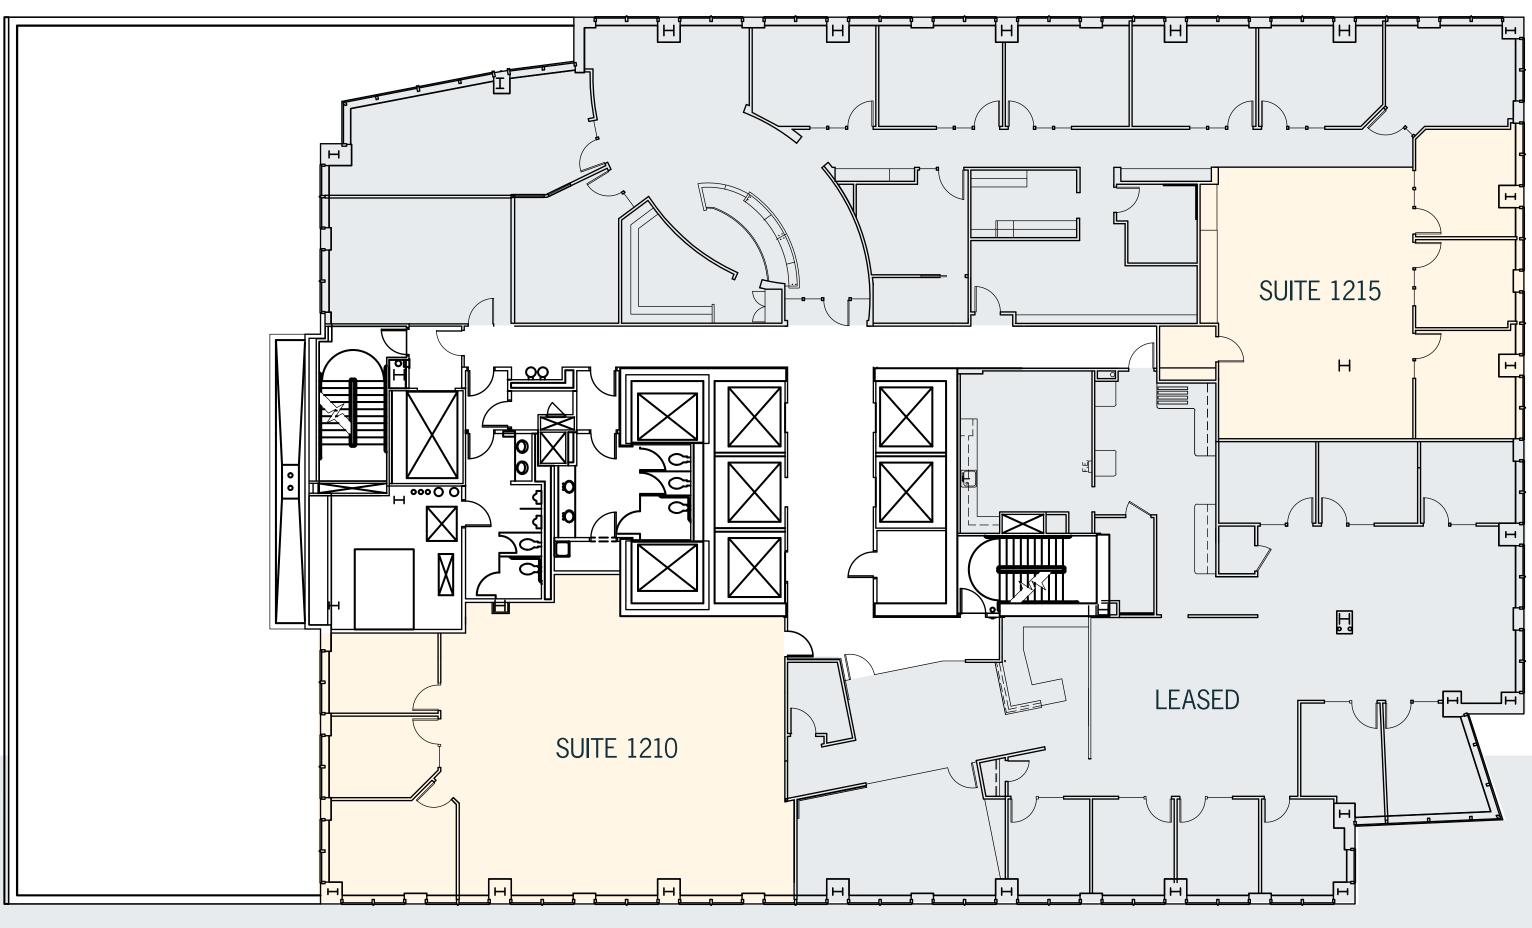

## 12TH FLOOR | SUITE 1210 2,409 RSF

## 12TH FLOOR | SUITE 1215 1,689 RSF

-Available now -Suites 1210 + 1215

SUITE 1210 VIRTUAL TOUR