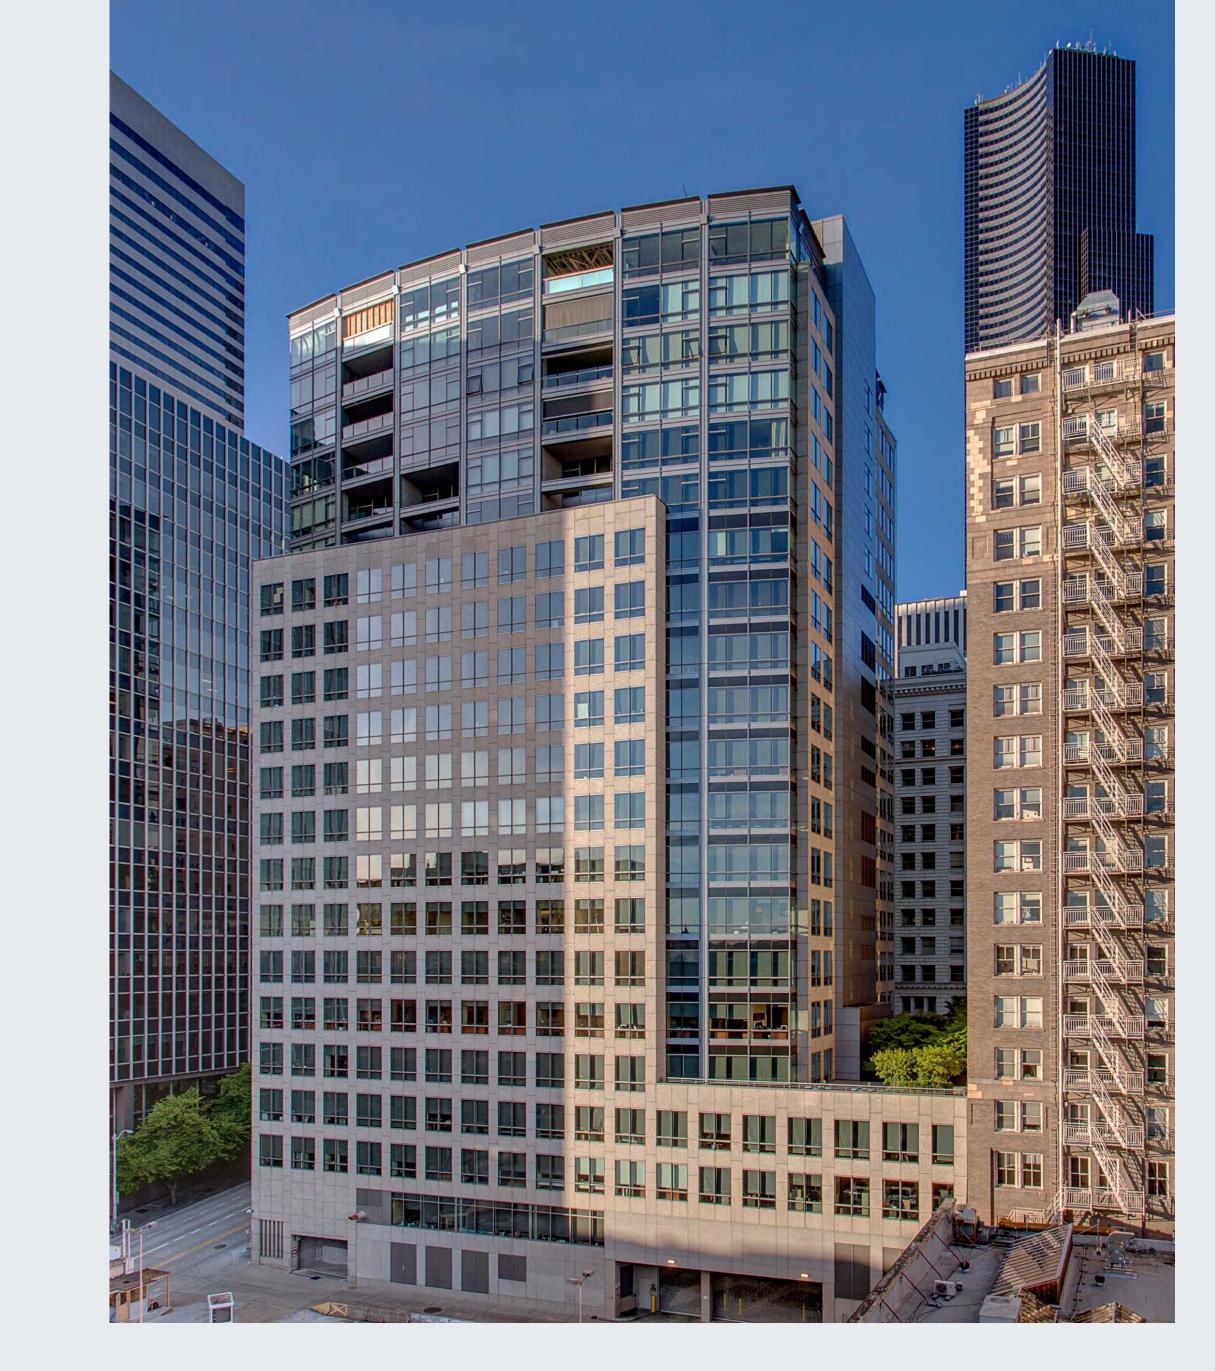

## ON ALL LEVELS

property overview

## the hub of opportunity

- Class A office building with efficient floor plates located in Seattle Central Business District
- Within walking distance to the new Seattle waterfront and Pioneer Square
- Close proximity to Metro buses, Link light rail and Colman Ferry Terminal and Water Taxi
- New Seattle Waterfront currently under construction
- Ideal building for traditional and technology office users
- Building shower facilities with lockers
- Floor to ceiling glass in SW and NE corners
- Large landscaped deck exclusively for tenant use with seating and WiFi
- Parking ratio of 1/1,000 RSF in building garage with two secure bike storage locations
- HqO Tenant App for employee engagement