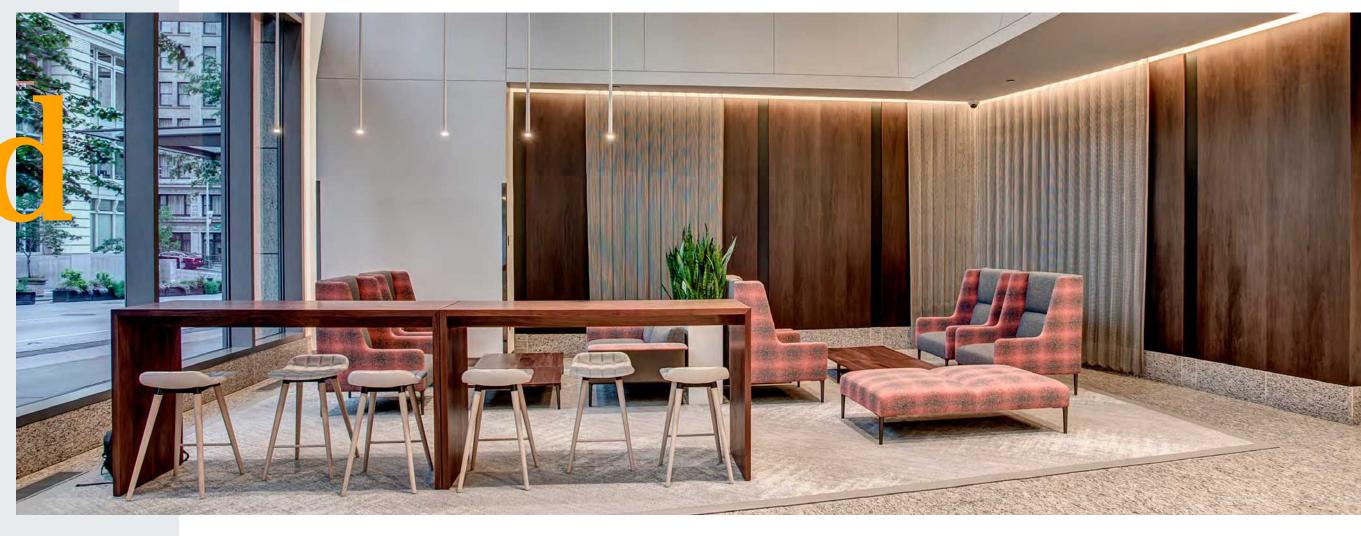

# newly modified lobby lounge

#### **MODERN MEETS ELEGANCE**

The newly modified Millennium Tower lobby lounge greets you and your guests with natural light and multiple seating options for intimate conversations or simply catching up on a bit of email. Fresh wall accents surround the seating areas for modern elegance, while a moss wall in the elevator bay is like a window to passages throughout the Pacific Northwest. The modern and ample space with visible 24-hour security personnel is the perfect spot to arrange a meeting point for your small group, or settle into one of the cozy seating vignettes with soft textiles for taking a breather after a long day.