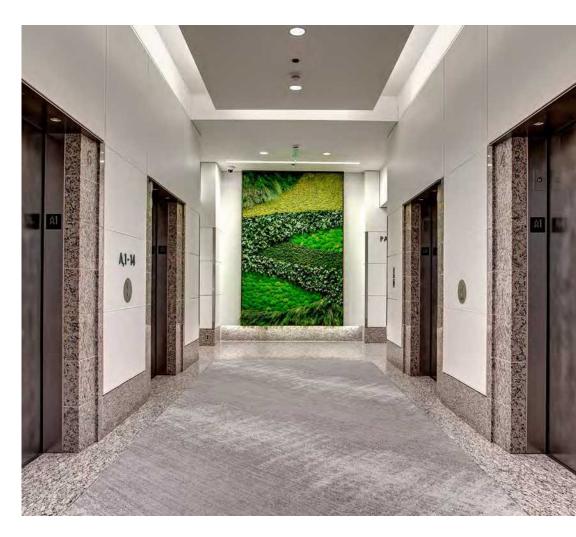

# newly modified lobby lounge

#### **MODERN MEETS ELEGANCE**

The newly modified Millennium Tower lobby lounge greets you and your guests with natural light and multiple seating options for intimate conversations or simply catching up on a bit of email. Fresh wall accents surround the seating areas for modern elegance, while a moss wall in the elevator bay is like a window to passages throughout the Pacific Northwest. The modern and ample space with visible 24-hour security personnel is the perfect spot to arrange a meeting point for your small group, or settle into one of the cozy seating vignettes with soft textiles for taking a breather after a long day.