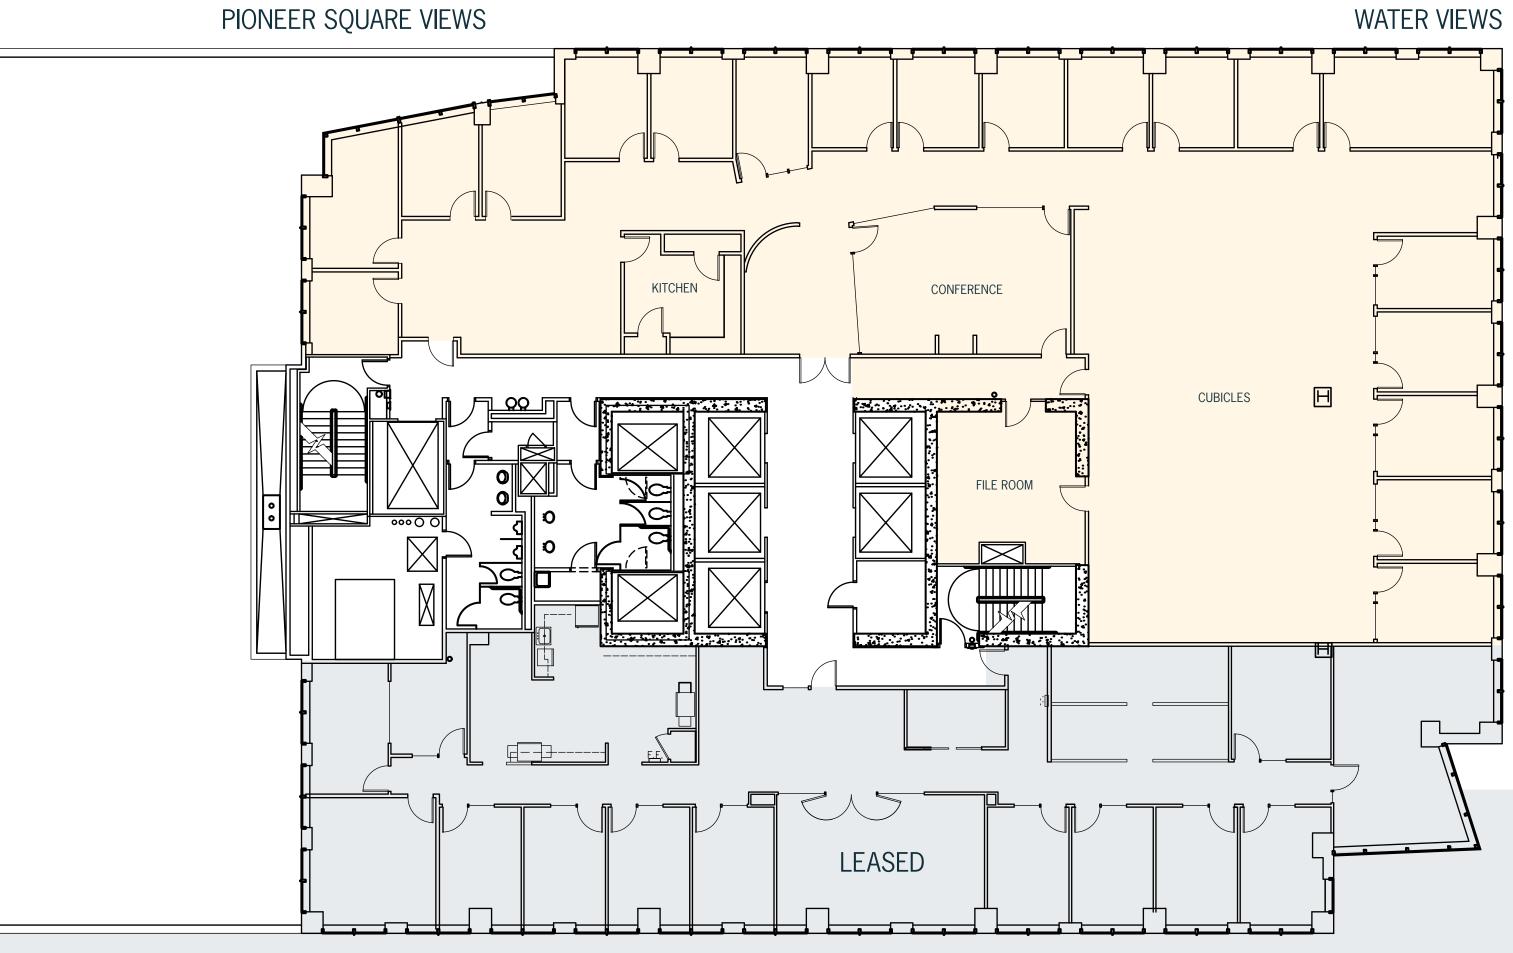

## 3RD FLOOR | SUITE 300 19,125 RSF

-Available now -Open ceiling, tech build-out –Full floor

## 1ST FLOOR | SUITE 103 5,469 RSF

-Available now -Street-level office, retail, or bank space –Former bank branch

## 1ST FLOOR | SUITE 104 1,997 RSF

-Available now -Street-level office, retail, or bank space -Law firm buildout

MILLENNIUM TOWER |  $17 \longrightarrow$ 

Nuveen is dedicated to transforming the workplace into an immersive, collaborative hub for today's professionals. Through our hospitality-driven approach, we offer enriching experiences and services that prioritize the wellbeing of all tenants and visitors.