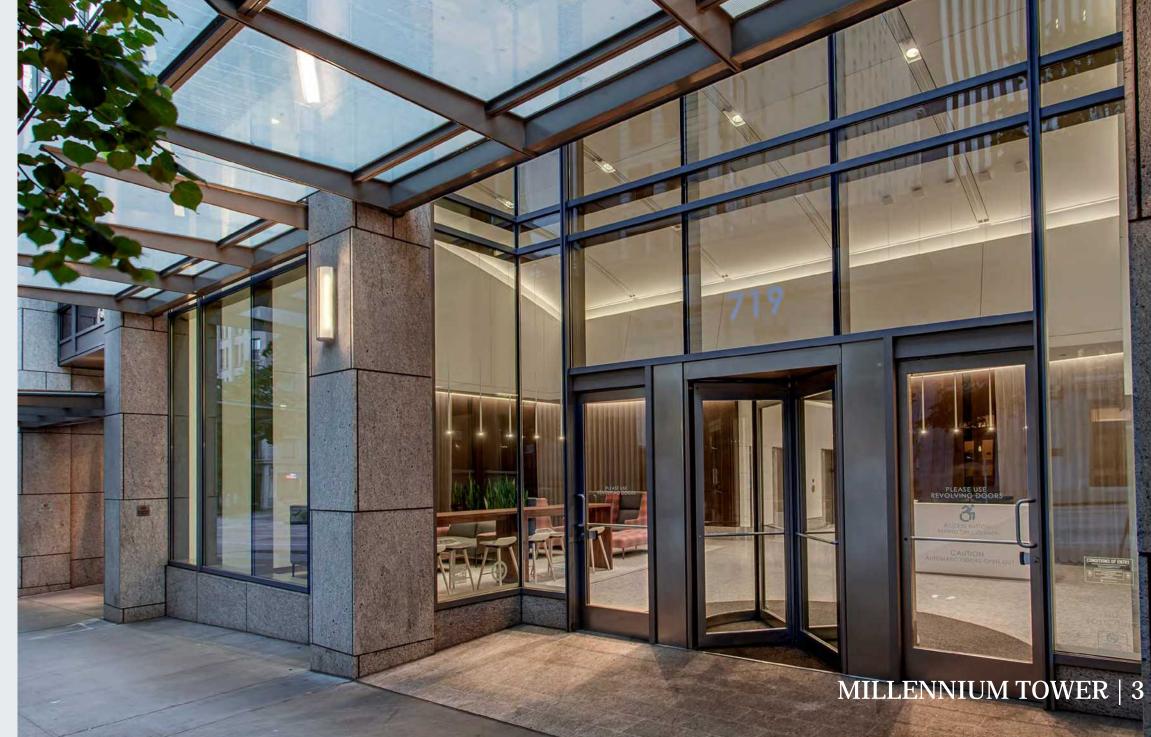

# newly modified lobby lounge

#### **MODERN MEETS ELEGANCE**

The newly modified Millennium Tower lobby lounge greets you and your guests with natural light and multiple seating options for intimate conversations or simply catching up on a bit of email. Fresh wall accents surround the seating areas for modern elegance, while a moss wall in the elevator bay is like a window to passages throughout the Pacific Northwest. The modern and ample space with visible 24-hour security personnel is the perfect spot to arrange a meeting point for your small group, or settle into one of the cozy seating vignettes with soft textiles for taking a breather after a long day.

#### MILLENNIUM TOWER $| 2 \longrightarrow$