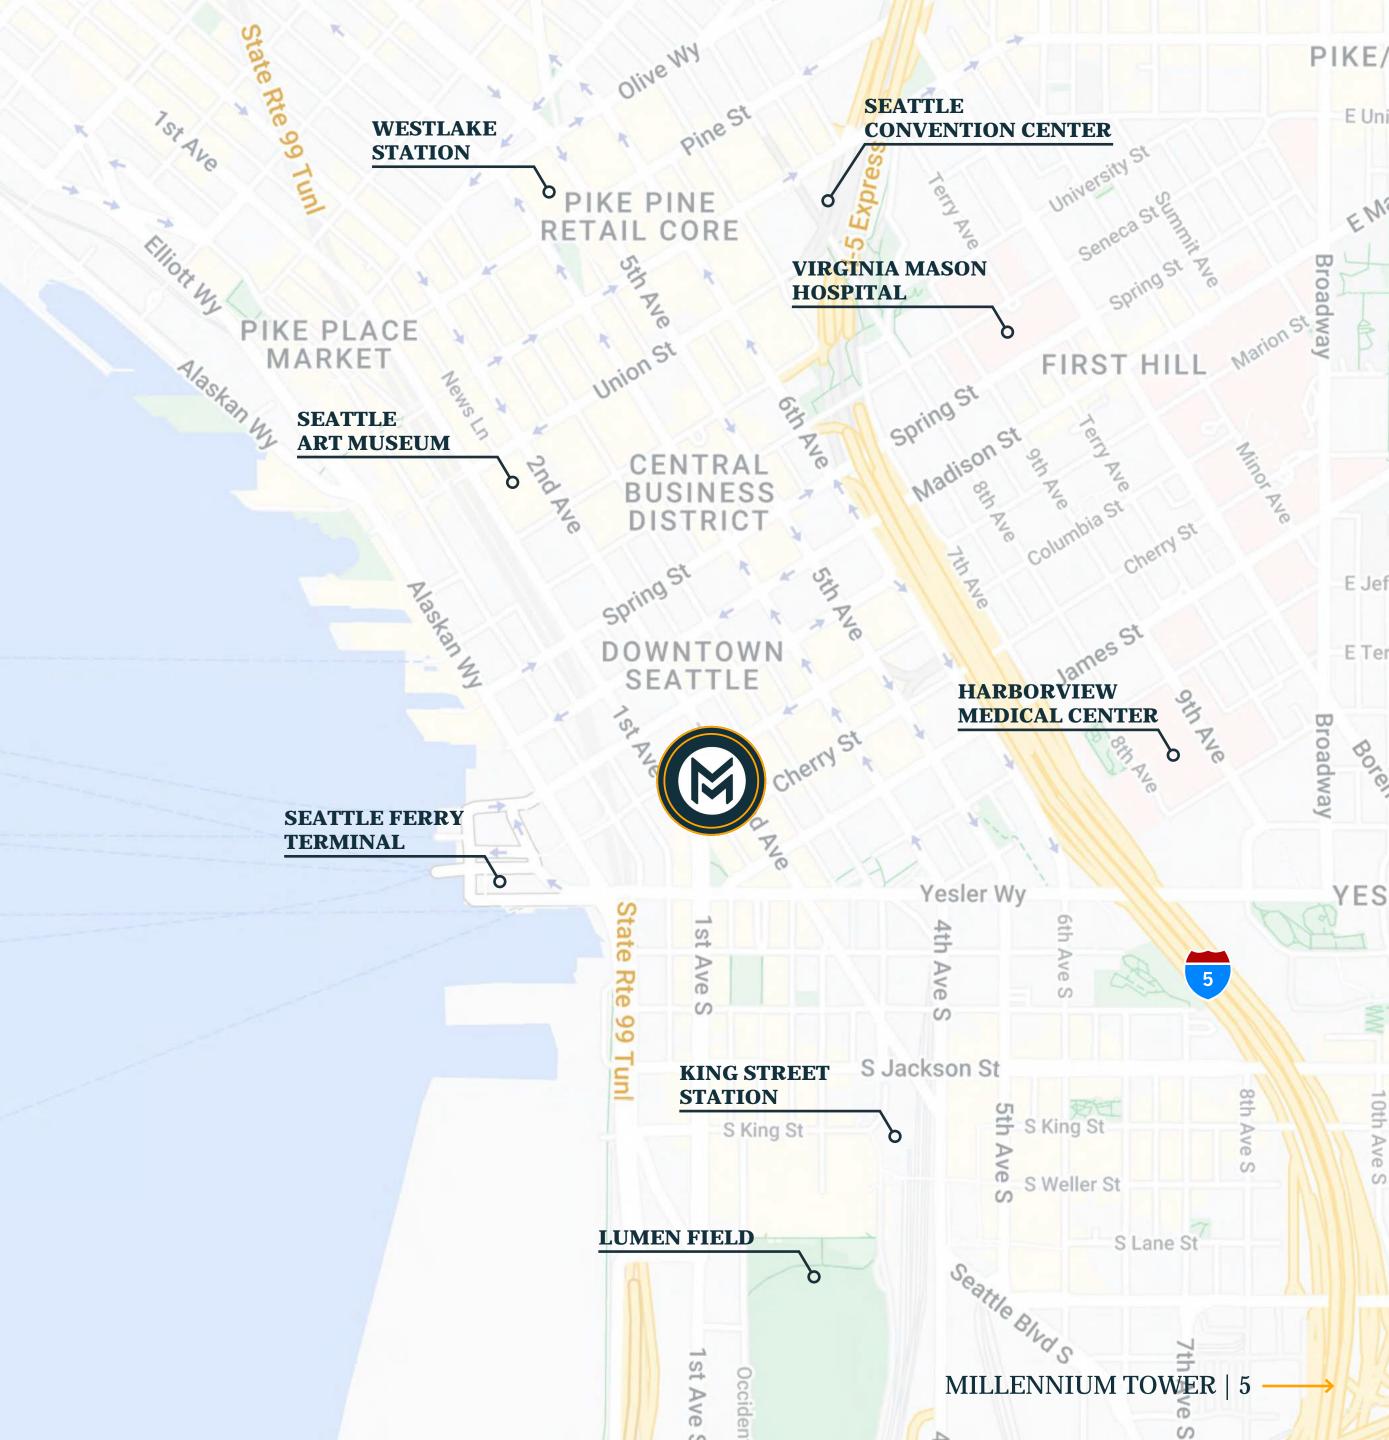

#### location

## the hub of opportunity

- Class A office building with efficient floor plates located in Seattle Central Business District
- Within walking distance to the new Seattle waterfront and Pioneer Square
- Close proximity to Metro buses, Link light rail and Colman Ferry Terminal and Water Taxi
- New Seattle Waterfront currently under construction
- Ideal building for traditional and technology office users
- Building shower facilities with lockers
- Floor to ceiling glass in SW and NE corners
- Large landscaped deck exclusively for tenant use with seating and WiFi
- Parking ratio of 1/1,000 RSF in building garage with two secure bike storage locations
- HqO Tenant App for employee engagement