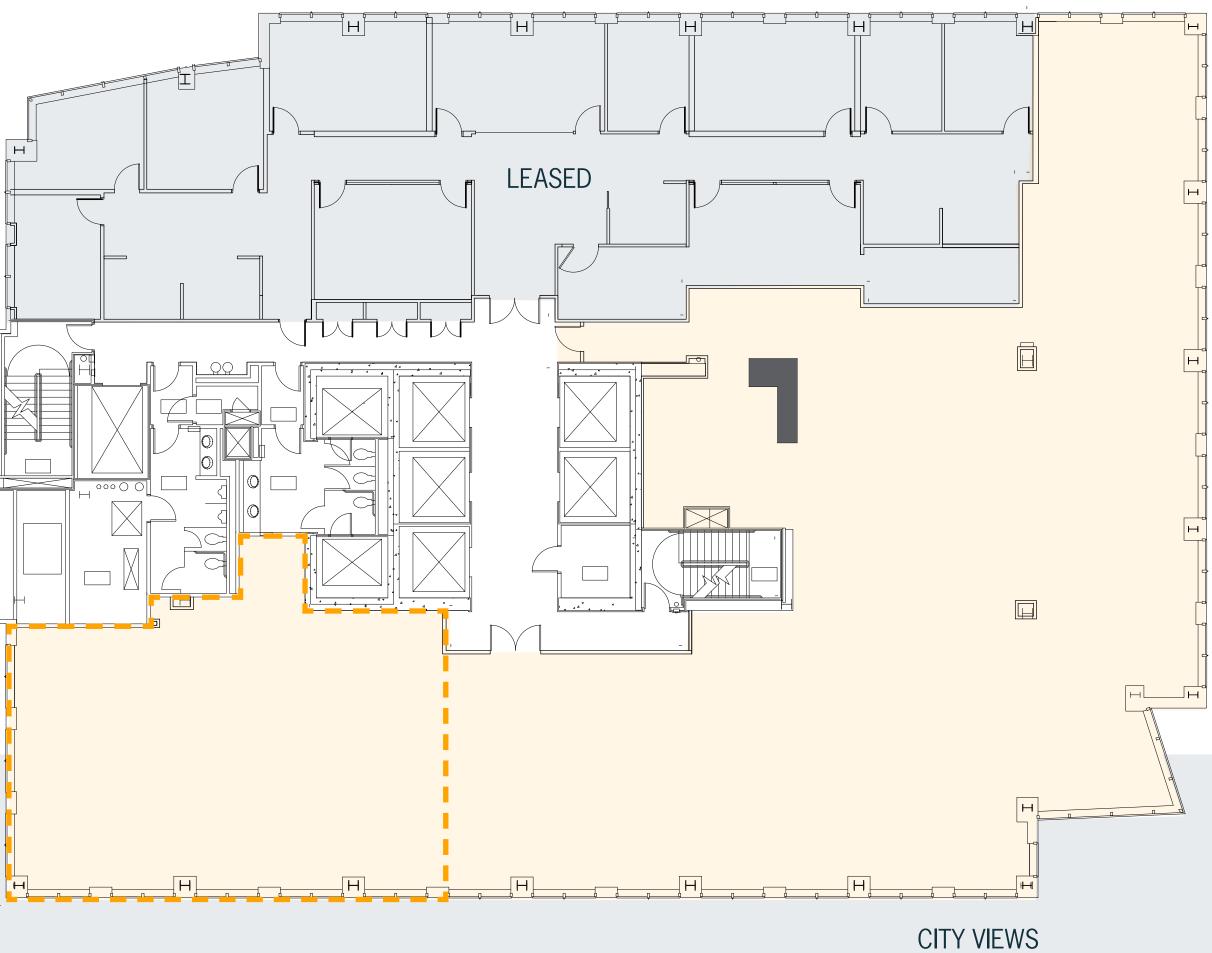

## 11TH FLOOR | SUITE 1100 14,745 RSF

-Available now

CITY VIEWS

## 10TH FLOOR | SUITE 1075 4,803 RSF

-Available now -Warm shell space -Shower on floor

CITY VIEWS