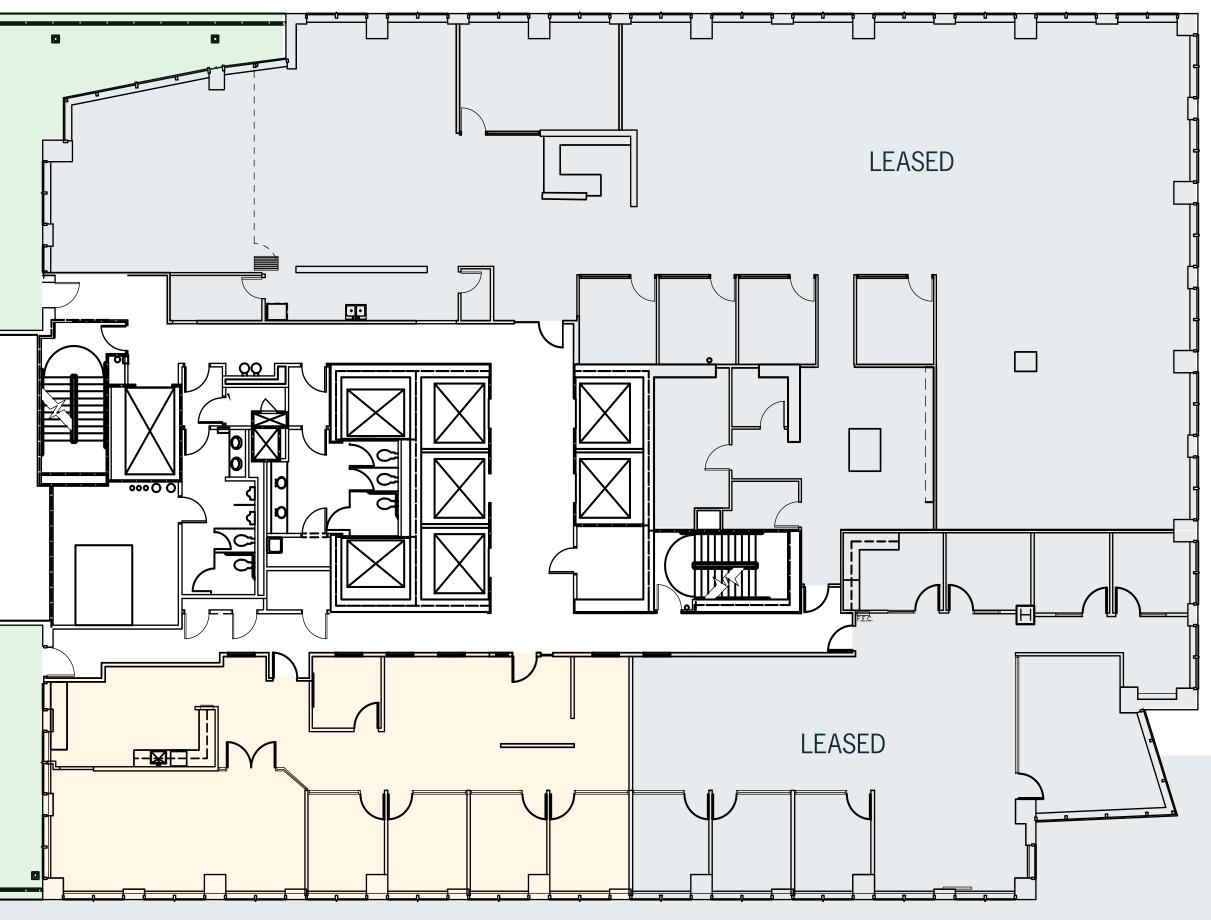

## 13TH FLOOR | SUITE 1300 14,692 RSF

-Available now

-Market ready condition

–Full floor

MILLENNIUM TOWER | 7  $\longrightarrow$ 