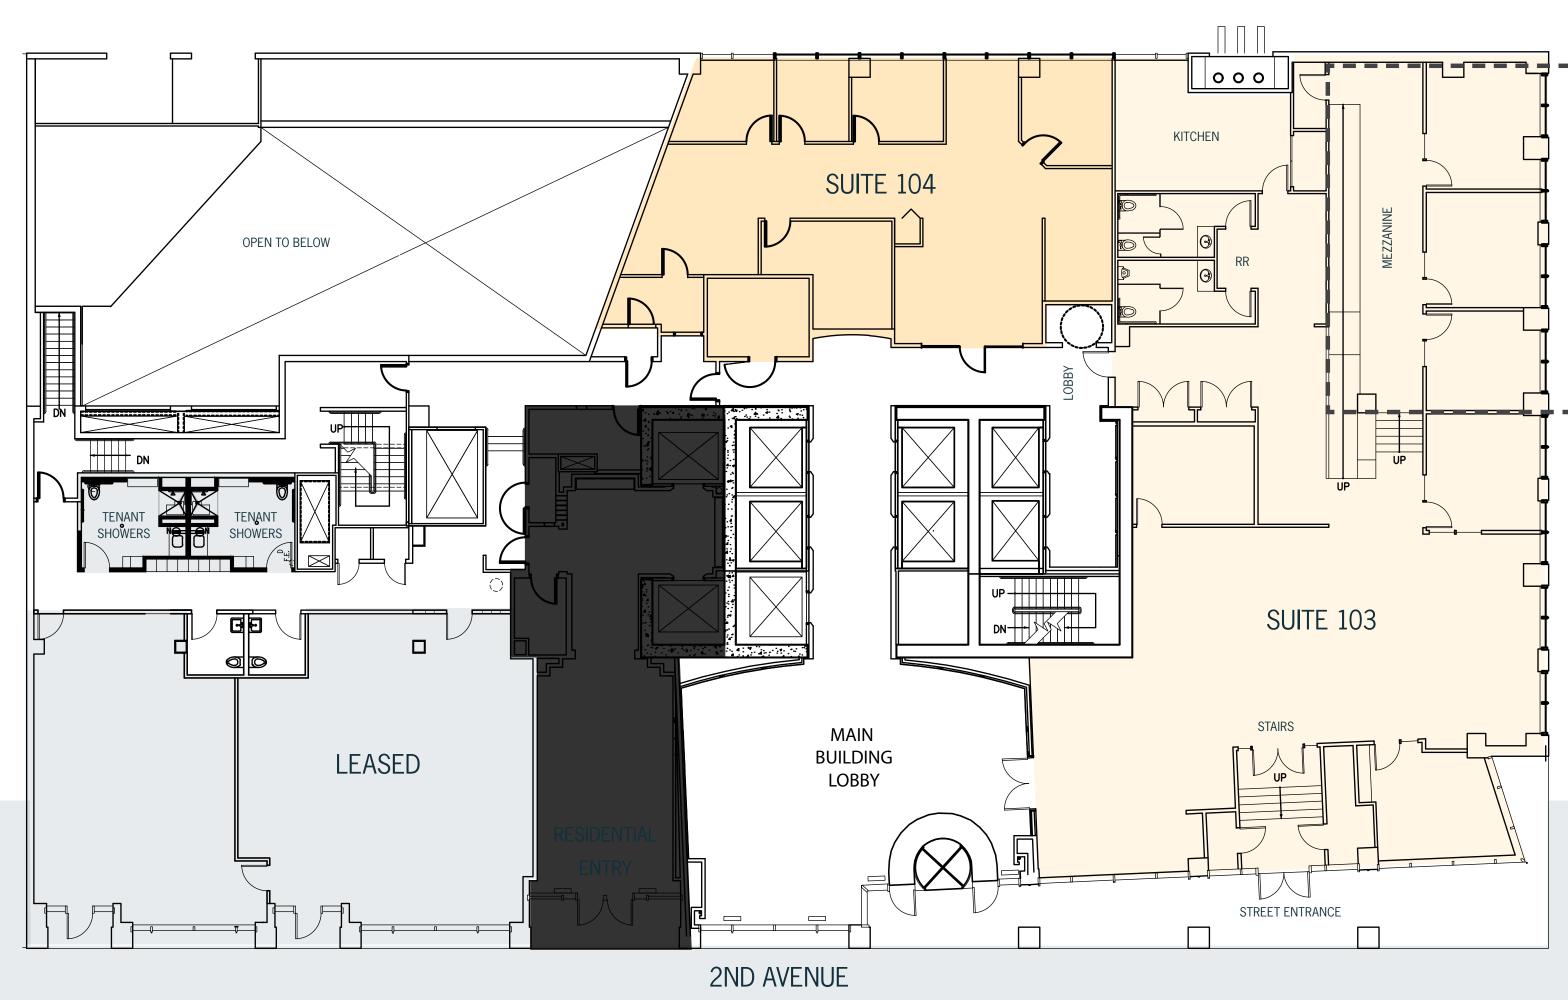

## 1ST FLOOR | SUITE 103 5,469 RSF

-Available now -Street-level office, retail, or bank space –Former bank branch

## 1ST FLOOR | SUITE 104 1,997 RSF

-Available now -Street-level office, retail, or bank space -Law firm buildout

MILLENNIUM TOWER |  $17 \longrightarrow$ 

Nuveen is dedicated to transforming the workplace into an immersive, collaborative hub for today's professionals. Through our hospitality-driven approach, we offer enriching experiences and services that prioritize the wellbeing of all tenants and visitors.