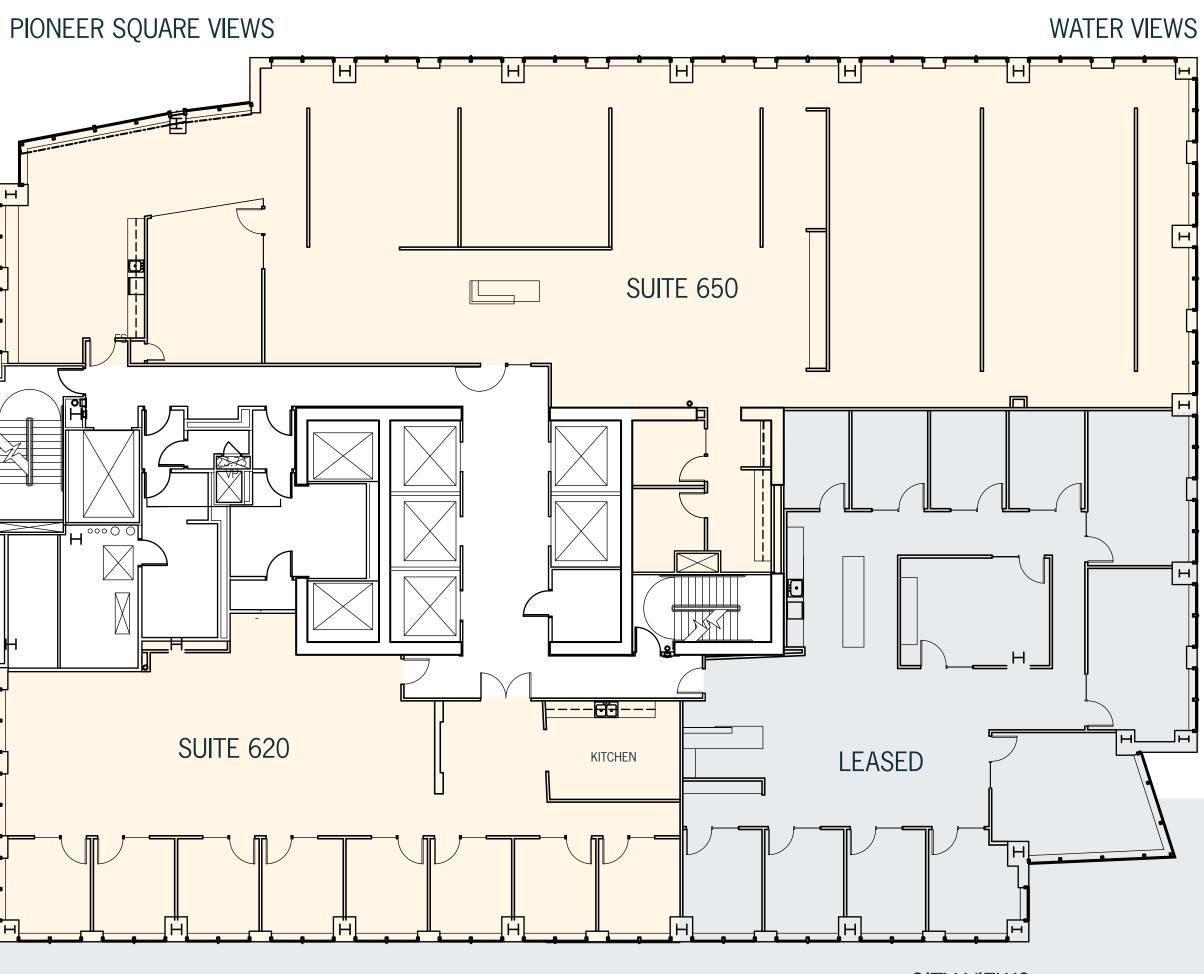

## 6TH FLOOR | SUITE 650 7,177 RSF

-Available now -Polished concrete floors -Open floor plan

## 6TH FLOOR | SUITE 620 3,356 RSF

-Available now -Suites combined for 10,533 RSF -New lobby