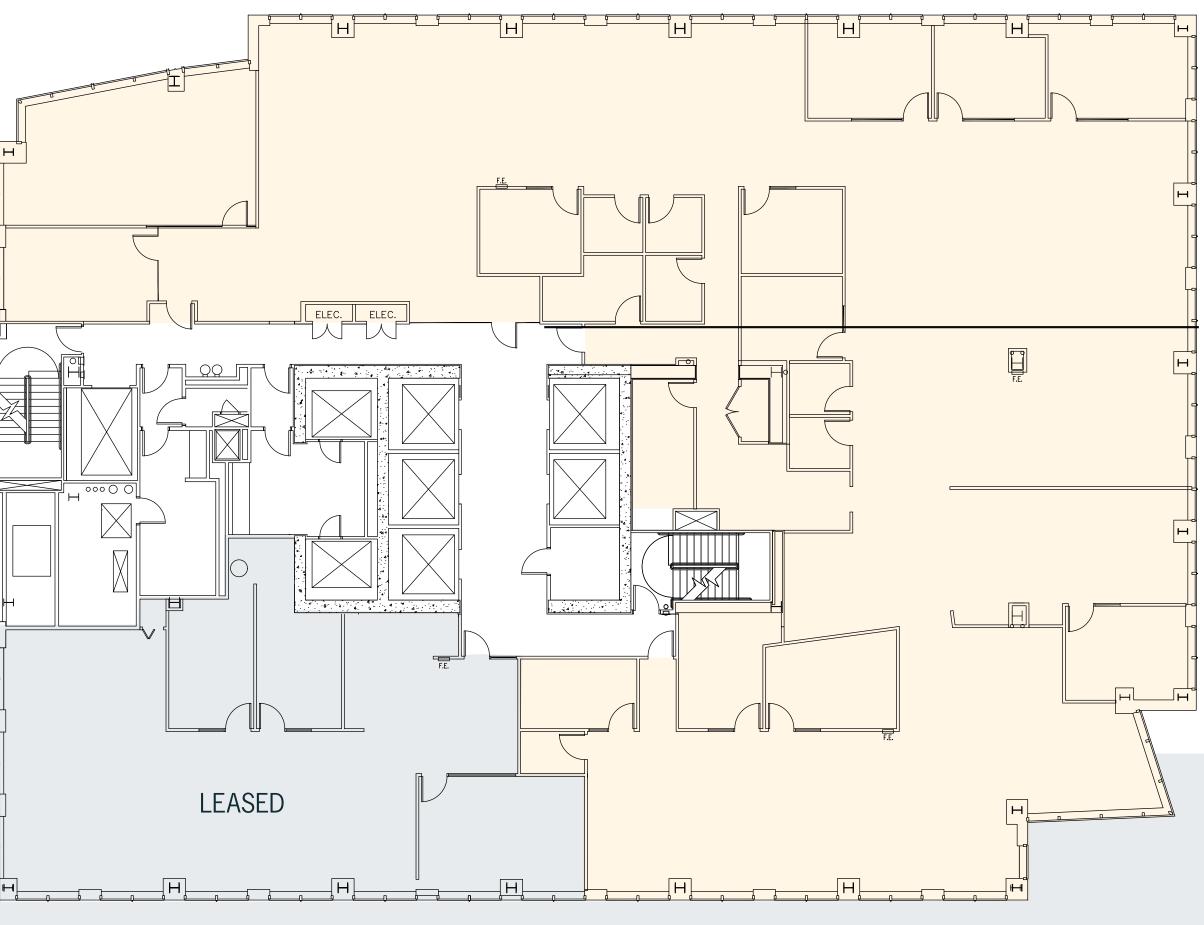

## 6TH FLOOR | SUITE 650 7,177 RSF

-Available now -Polished concrete floors -Open floor plan

## 6TH FLOOR | SUITE 620 3,356 RSF

-Available now -Suites combined for 10,533 RSF -New lobby