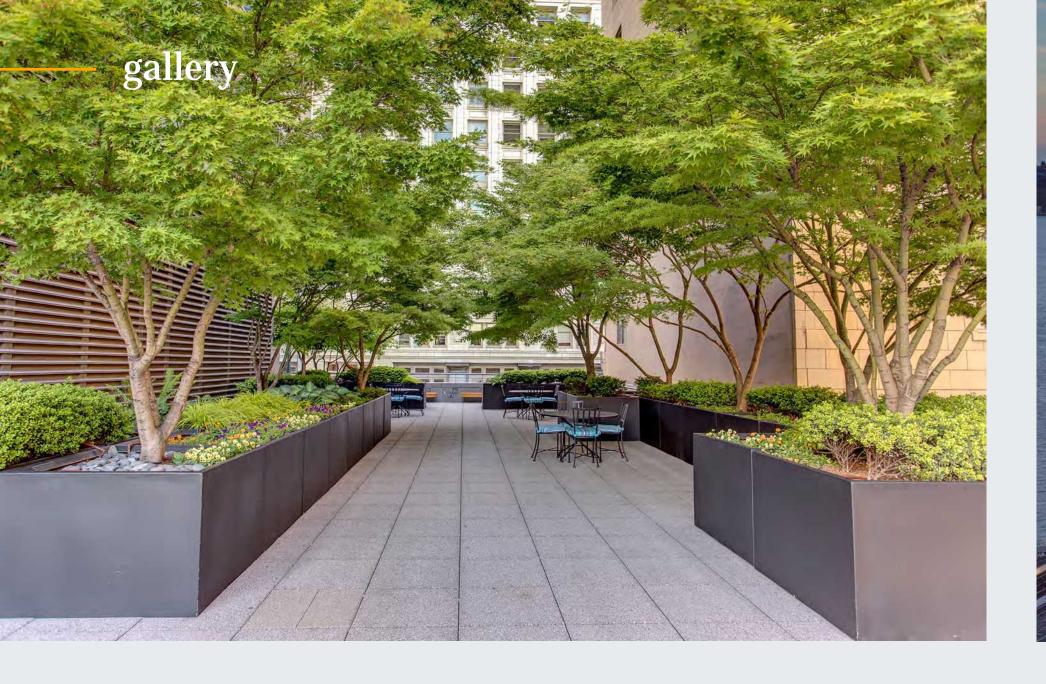

## the hub of opportunity

- Class A office building with efficient floor plates located in Seattle Central Business District
- Within walking distance to the new Seattle waterfront and Pioneer Square
- Close proximity to Metro buses, Link light rail and Colman Ferry Terminal and Water Taxi
- New Seattle Waterfront currently under construction
- Ideal building for traditional and technology office users
- Building shower facilities with lockers
- Floor to ceiling glass in SW and NE corners
- Large landscaped deck exclusively for tenant use with seating and WiFi
- Parking ratio of 1/1,000 RSF in building garage with two secure bike storage locations
- HqO Tenant App for employee engagement