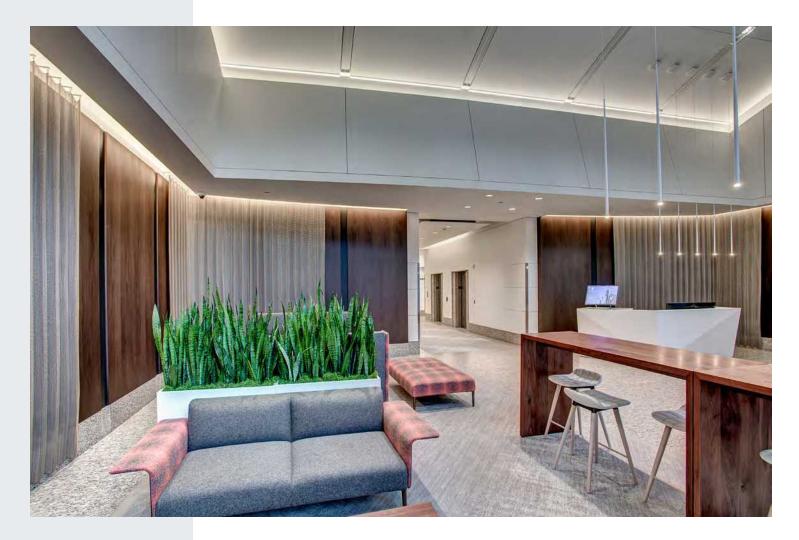

# newly modified lobby lounge

#### **MODERN MEETS ELEGANCE**

The newly modified Millennium Tower lobby lounge greets you and your guests with natural light and multiple seating options for intimate conversations or simply catching up on a bit of email. Fresh wall accents surround the seating areas for modern elegance, while a moss wall in the elevator bay is like a window to passages throughout the Pacific Northwest. The modern and ample space with visible 24-hour security personnel is the perfect spot to arrange a meeting point for your small group, or settle into one of the cozy seating vignettes with soft textiles for taking a breather after a long day.