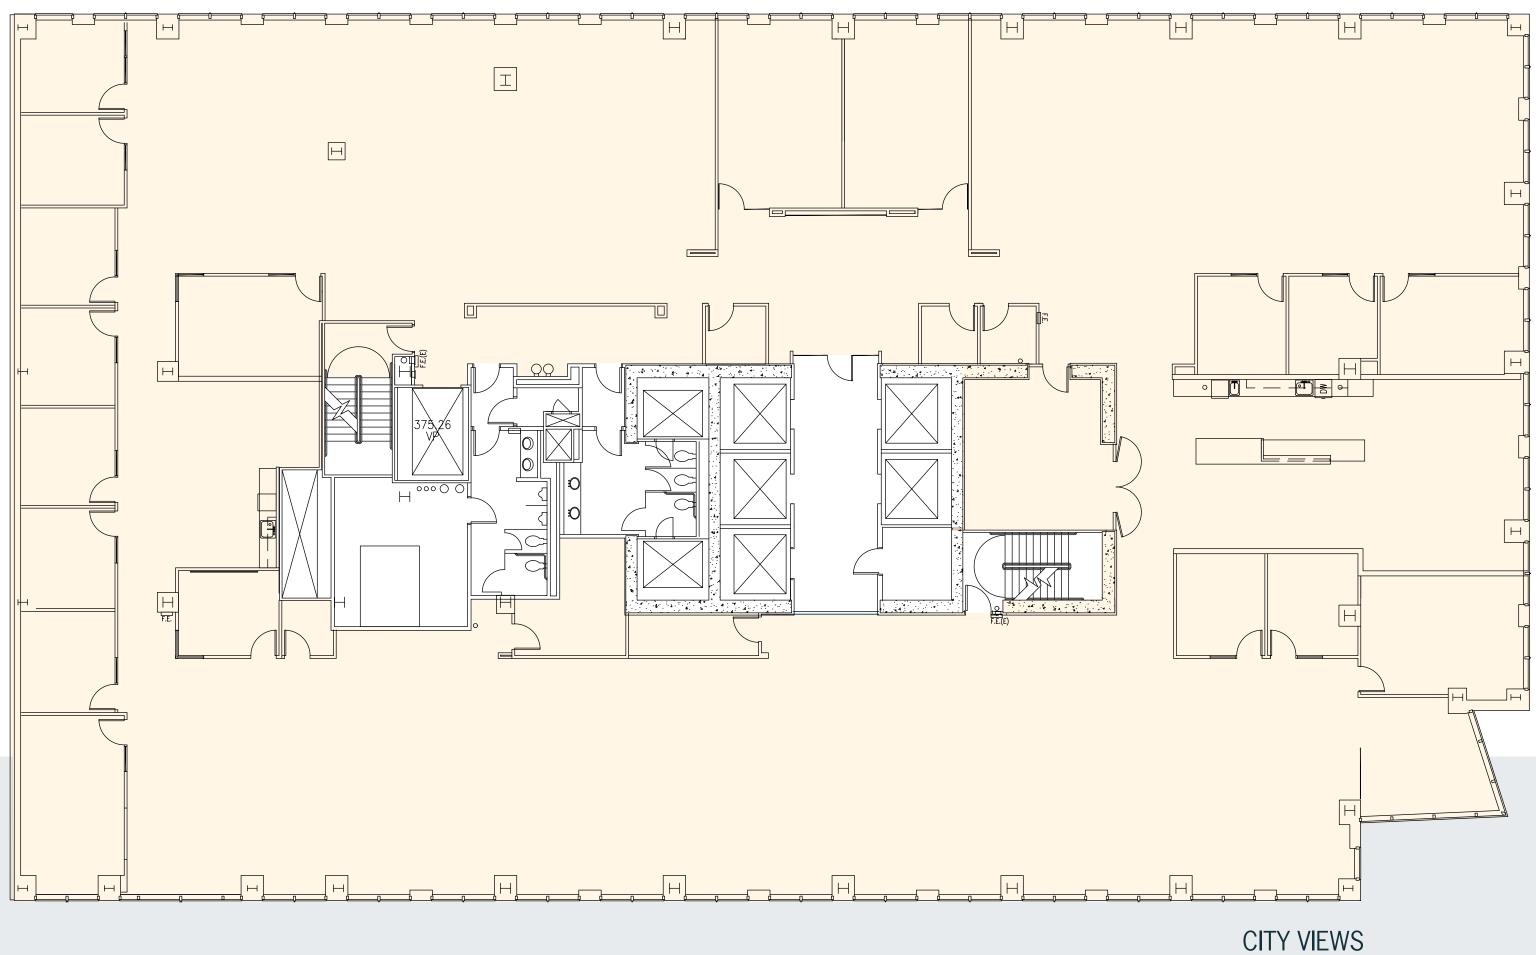

## 14TH FLOOR | SUITE 1400 14,715 RSF

-Available now –Divisible to 3,355 RSF (SE corner) –Full floor

CITY VIEWS

MILLENNIUM TOWER  $| 6 \longrightarrow$ 