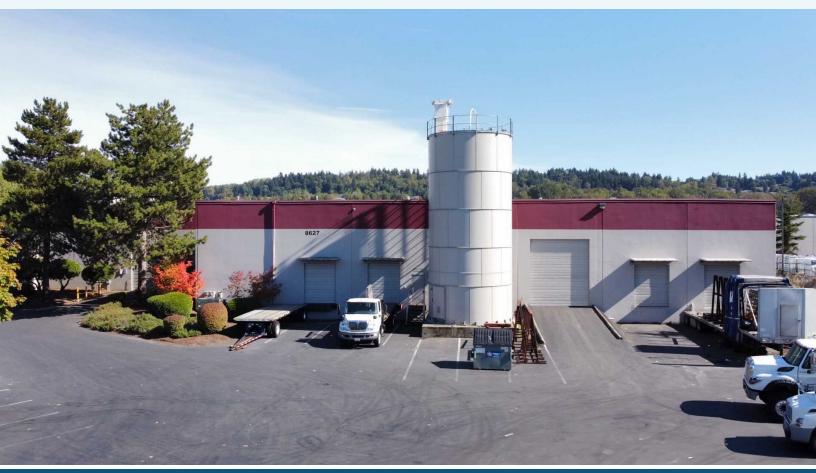

### HILL INDUSTRIAL - 187B FOR LEASE - 25,288 SF

18726 EAST VALLEY HWY | KENT, WA 98032

#### FRONTAGE ON EAST VALLEY HIGHWAY