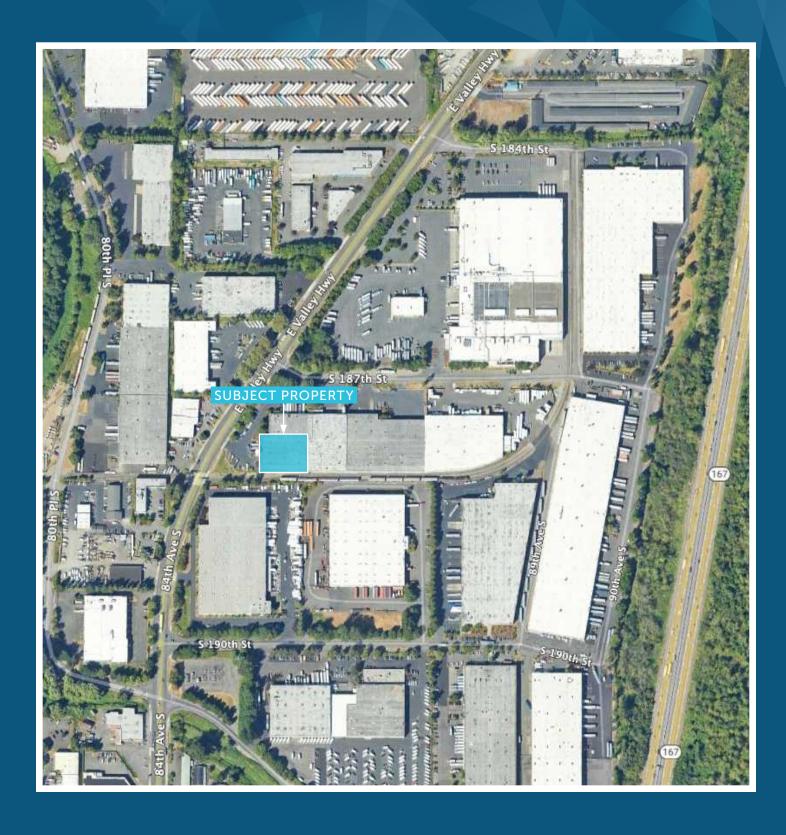

### HILL INDUSTRIAL - 187B FOR LEASE - 25,288 SF

18726 EAST VALLEY HWY | KENT, WA 98032