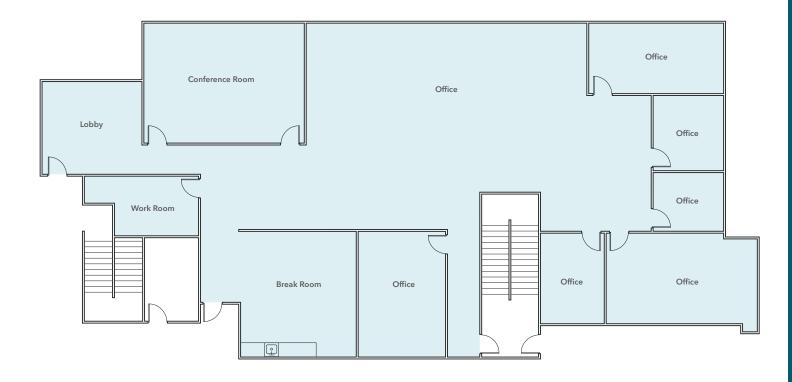

## Suite 220

5,495 SF AVAILABLE \$20.00/SF \$10.31/RSF **ANNUAL NNN RATES AARON KRAFT** 425.450.1105