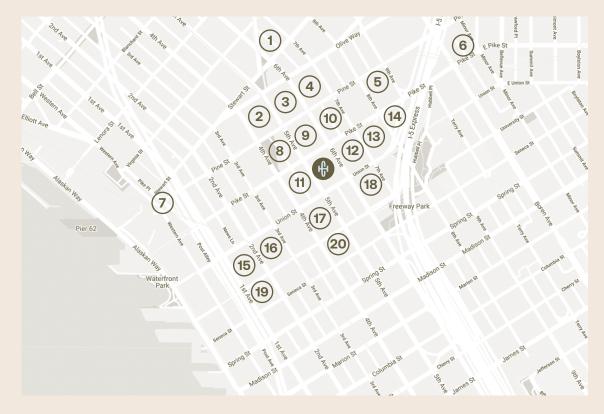

## 14205

**NEIGHBORHOOD MAP** 

## We're in good company.

Within walking distance of Seattle staples like Pike Place Market and Pacific Place, Cedar Hall has the best neighbors in the Northwest.

- 1 Le Caviste
- 2 Westlake Center
- 3 Nordstrom Flagship
- 4 Pacific Place
- 5 Dough Zone
- 6 Starbucks Roastery
- 7 Pike Place Market

- 8 Arc'teryx
- 9 The North Face
- 10 Nike
- 11 Starbucks
- 12 Sheraton
- 13 ACT Theatre
- 14 WA State Convention Ctr
- 15 Seattle Art Museum
- 16 Benaroya Hall
- 17 Rainier Square
- 18 Cortina
- 19 The Village @ 2+U
- 20 Fairmont Olympic Hotel