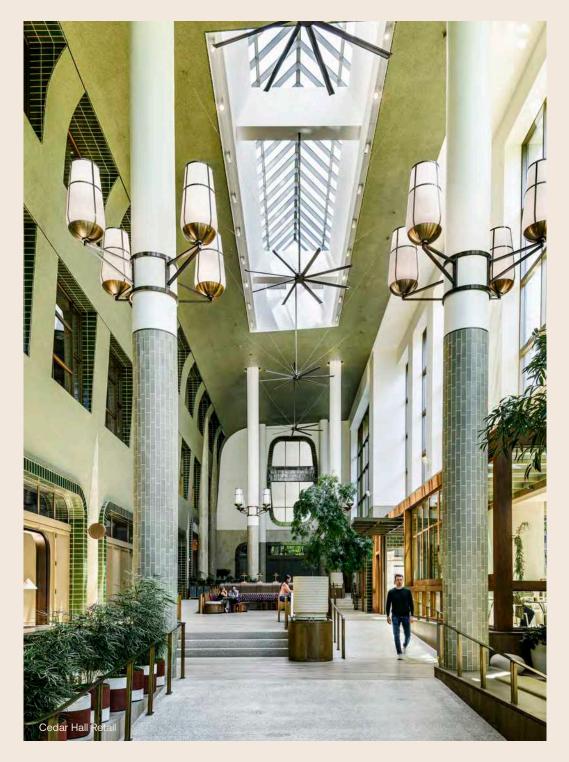

**RESTAURANTS & RETAIL** 

# Active new street-level storefronts in downtown Seattle and the interior Cedar Hall brings together national, local and regional retail experiences.

The thoughtful design of the building's renovation offers flexibility and endless opportunities to allow for several retail uses including wellness, medical, fitness, entertainment and retail goods in the center of the City's density.

Cedar Hall's unique food & beverage assortment offers in-person convenience, from casual dining to grab & go options, groceries and more. Operable storefronts allow for open-air dining and activity in Cedar Hall for patrons duing favorable weather months.