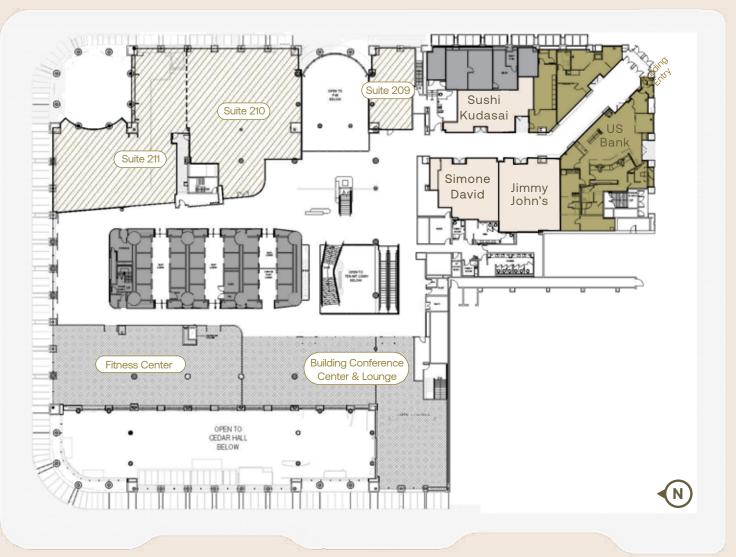

Level 2

Suite 209 1,130 RSF Suite 210 5,309 RSF\* Suite 211 5,350 RSF\*

\* Able to demise

| Asking Rate  | Call for rates               |
|--------------|------------------------------|
| NNN Estimate | \$16.32 PSF                  |
| Improvements | Negotiable                   |
| Parking      | Abundant below-grade parking |