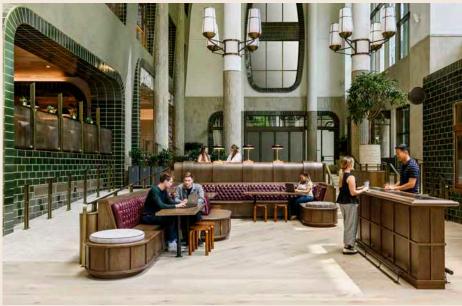

Meet for yoga, stay for lunch, grab an espresso for the road. Cedar Hall curates the most relevant retail, worthwhile wellness, and dining that spans from casual to fine.

- Suite 108 includes 7,807 RSF on main floor and 1,333 RSF in mezzanine
- Level A space (former bank vault) provides direct access to the building loading dock
- Join Olympia Coffee and Carmine's (coming 2025) at Cedar Hall

Cedar Hall's unique food & beverage assortment offers in-person convenience, from casual dining to grab & go options, groceries and more. Operable storefronts allow for open-air dining and activity in Cedar Hall for patrons duing favorable weather months.