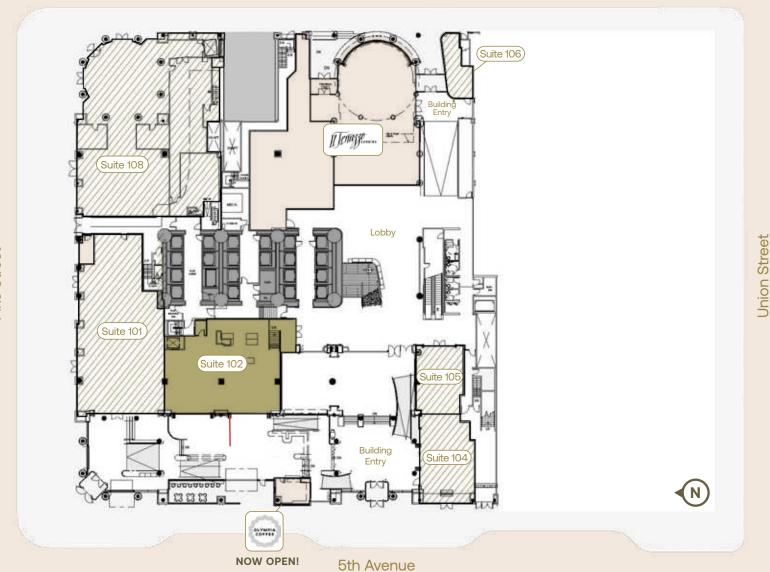

**BUILDING PLAN** Level 1 Suite 101 4,448 RSF Suite 102 3,391 RSF Suite 103 OLYMPIA COFFEE Suite 104 1,517 RSF

1,033 RSF Suite 105 515 RSF Suite 106 Suite 107 CARMINE'S 9,140 RSF\* Suite 108

\* See Notes