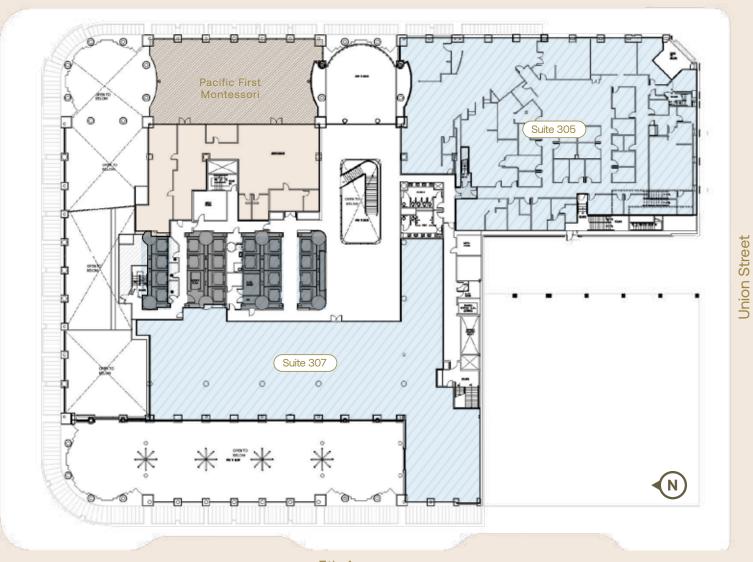

Retail / Entertaiment

Leased

- Suite 305 built out as former healthcare use
- Additional mezzanine space available for Suite 305 (2,101 RSF)
- Suite 305 and 307 may be combined

5th Avenue

**BUILDING PLAN** 

Level 3

Suite 305 18,227 RSF Suite 307 13,063 RSF\*

\* Demisable

| Asking Rate  | Call for rates               |
|--------------|------------------------------|
| NNN Estimate | \$16.32 PSF                  |
| Improvements | Negotiable                   |
| Parking      | Abundant below-grade parking |