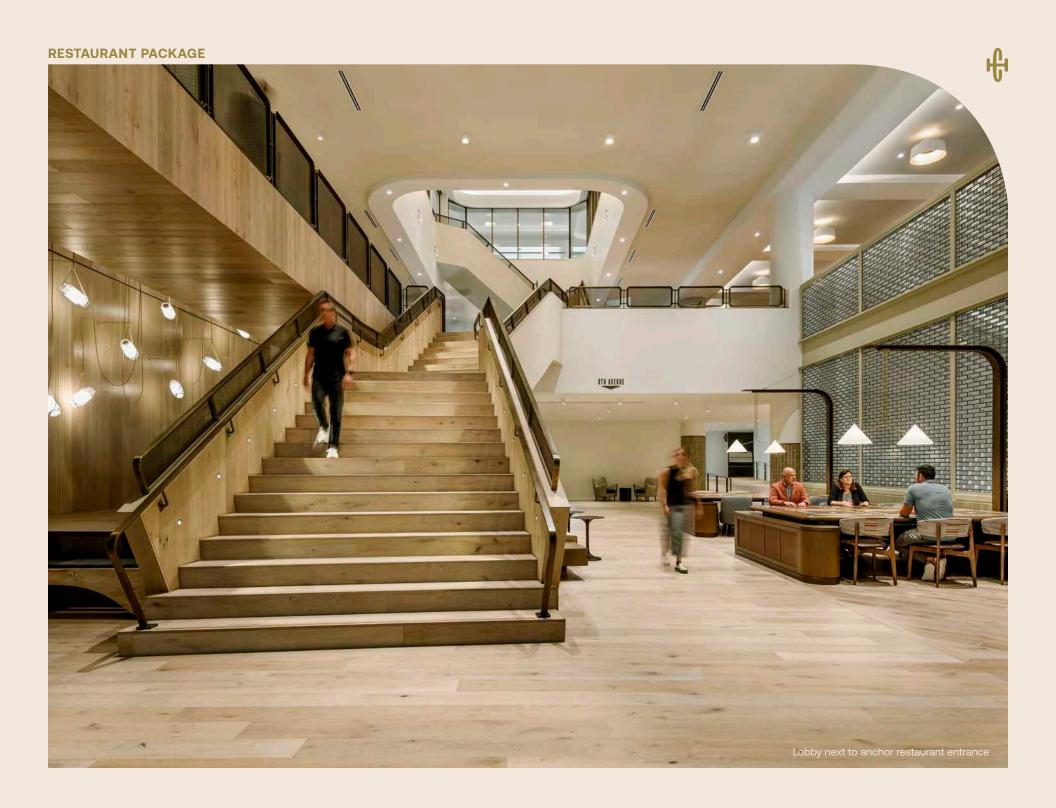

Cedar Hall's unique food & beverage assortment offers in-person convenience, from casual dining to grab & go options, groceries and more. Operable storefronts allow for open-air dining and activity in Cedar Hall for patrons duing favorable weather months.