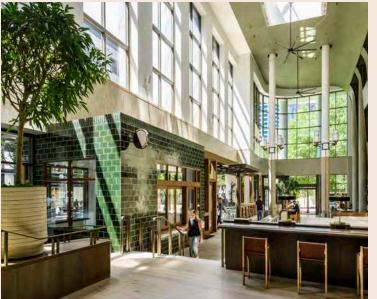

# Active new street-level storefronts in downtown Seattle and the interior Cedar Hall brings together national, local and regional retail experiences.

The thoughtful design of the building's renovation offers flexibility and endless opportunities to allow for several retail uses including wellness, medical, fitness, entertainment and retail goods in the center of the City's density.

Cedar Hall's unique food & beverage assortment offers in-person convenience, from casual dining to grab & go options, groceries and more. Operable storefronts allow for open-air dining and activity in Cedar Hall for patrons duing favorable weather months.