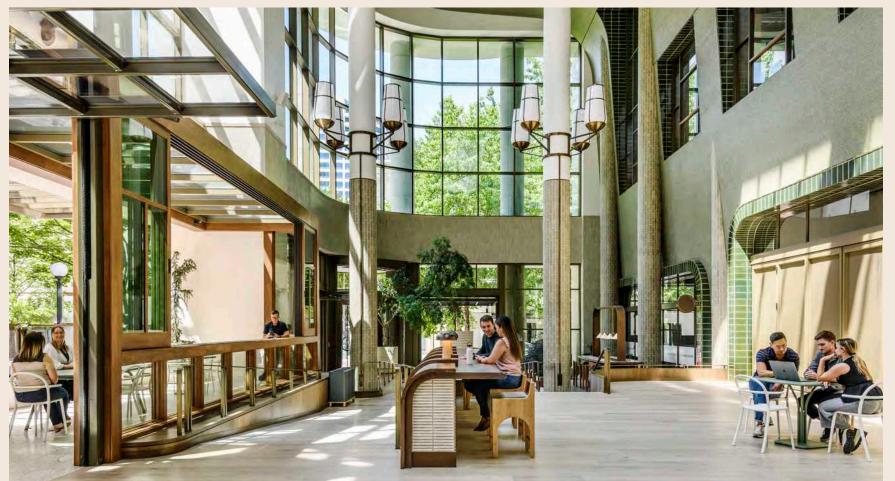

## A home for homegrown retail.

From wellness and casual dining to essentials like groceries and clothing, Cedar Hall's vast assortment offers in-person convenience catered to all.

Entering at 5th and Pik

Meet for yoga, stay for lunch, grab an espresso for the road. Cedar Hall curates the most relevant retail, worthwhile wellness, and dining that spans from casual to fine.

- Suite 108 includes 7,807 RSF on main floor and 1,333 RSF in mezzanine
- Level A space (former bank vault) provides direct access to the building loading dock
- Join Olympia Coffee and Carmine's (coming 2025) at Cedar Hall